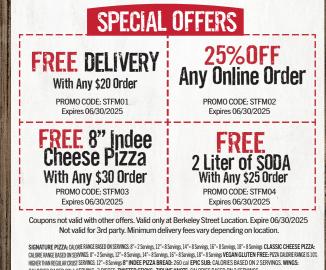

# SIGNATURE PIZZAS

**INDEE 8**" MEDIUM 12" LARGE 14" **X-LARGE 16**" **HUGE 18**" Individual 1 - 2 people 2-3 people 3 - 4 people 4 - 6 people \$10.95 \$21.95 \$25.95 \$29.95 \$33.95

#### **CRUST CHOICES**

Classic, Vegan Gluten Free available in 8" & 12"