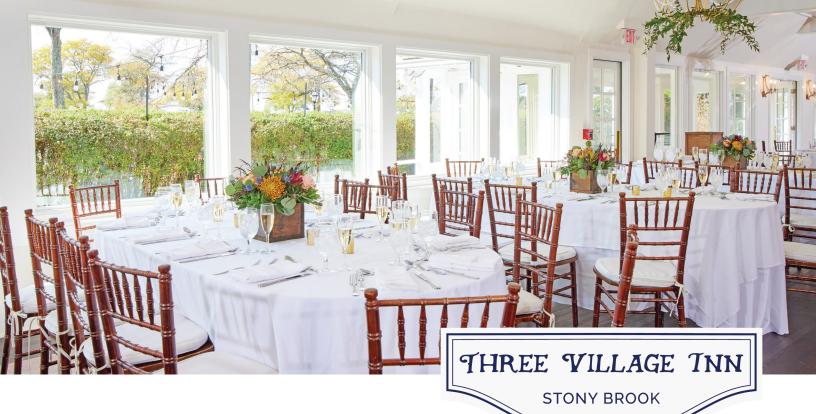

## **YENUE INFORMATION**

**CAPACITY** (reception): 250

**CAPACITY** (dinner): 250

MAX. AFFAIRS (at same time): 1

**SEPARATE RECEPTION ROOM:** Yes

**OUTDOOR RECEPTION AREA: Yes** 

**OUTDOOR COCKTAIL AREA: Yes** 

TERRACE: Terrace & Courtyard

**DANCE FLOOR:** Yes

**VALET PARKING:** Yes

**COAT CHECK:** Yes

**AIR CONDITIONED: Yes** 

**OFF PREMISE AVAILABLE: Yes** 

**IN-HOUSE PARTY PLANNER:** Yes

**LIVE MUSIC ALLOWED: Yes** 