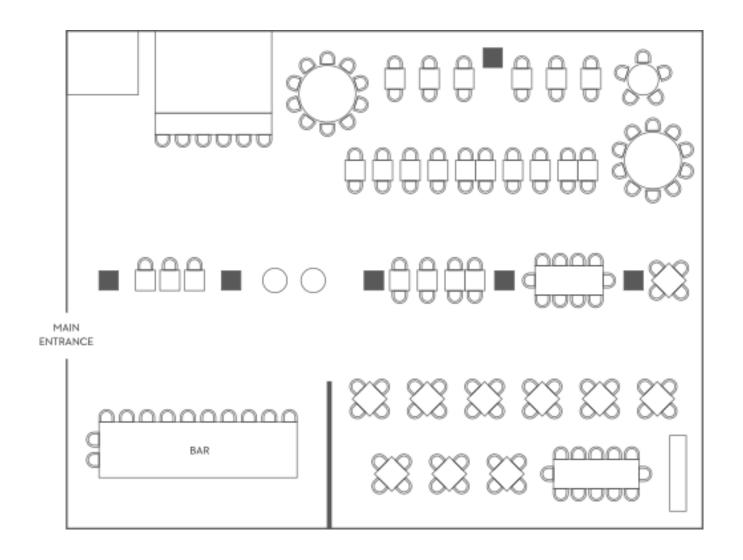

#### CAPACITY:

19 – 45 guests seated & cocktail reception | semi-private

Main Dining Room Floor Plan

Semi-Private Elixir Space Floor Plan