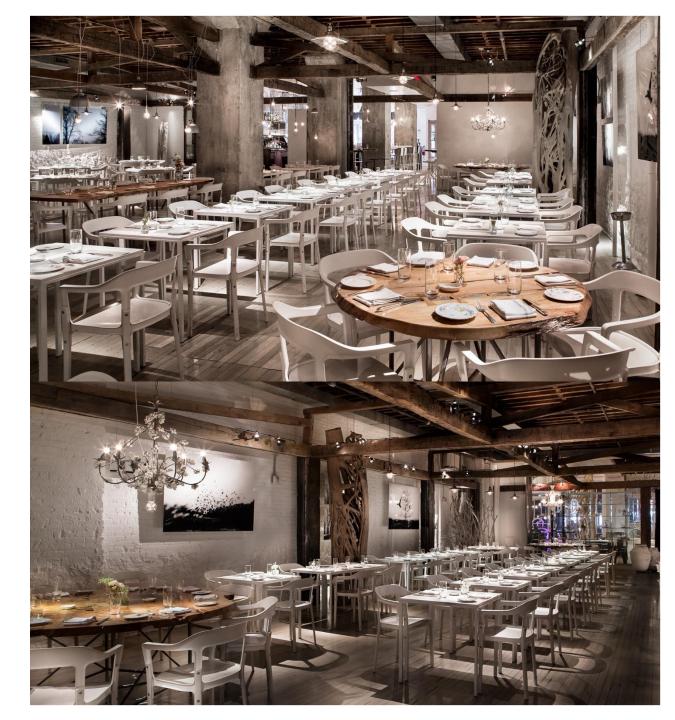

#### **FULL BUYOUT CAPACITY:**

150 | seated | buyout 225 | cocktail reception | buyout

#### CAPACITY:

19 – 45 guests seated & cocktail reception | semi-private

Main Dining Room Floor Plan

Semi-Private Elixir Space Floor Plan