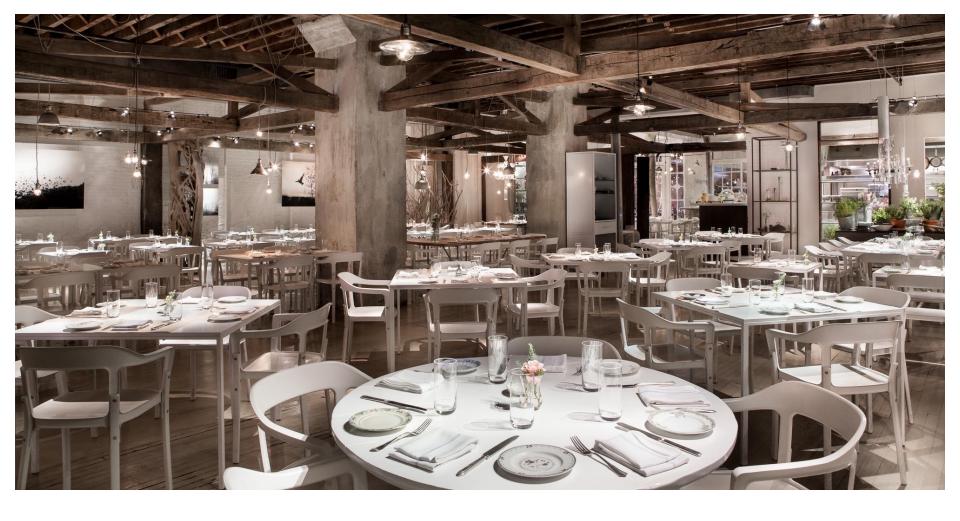

#### **FULL BUYOUT CAPACITY:**

150 | seated | buyout 225 | cocktail reception | buyout

#### CAPACITY:

19 – 45 guests seated & cocktail reception | semi-private

Main Dining Room Floor Plan

Semi-Private Elixir Space Floor Plan