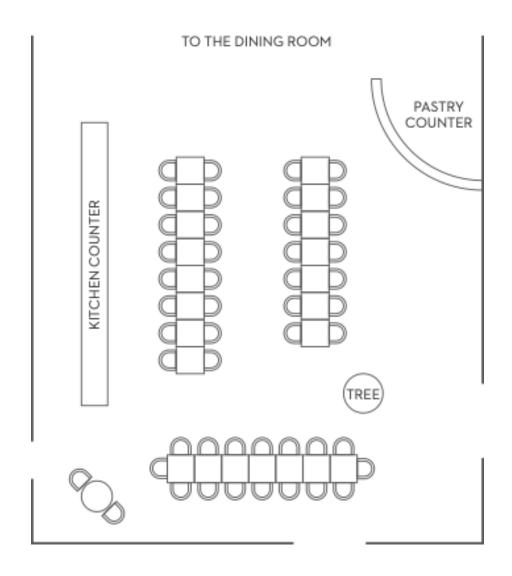

#### CAPACITY:

19 – 45 guests seated & cocktail reception | semi-private

Main Dining Room Floor Plan

Semi-Private Elixir Space Floor Plan