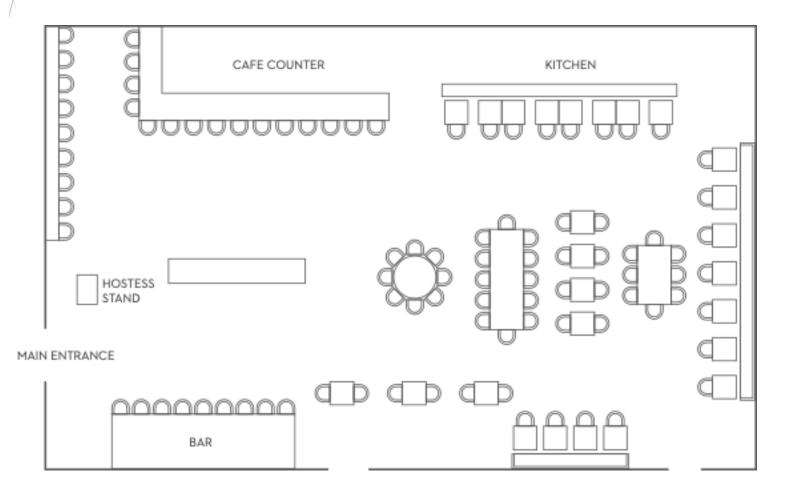

#### CAPACITY:

11 – 24 guests | seated | large party reservation
25 – 75 guests | seated | buyout
Up to 125 guests | cocktail reception | buyout