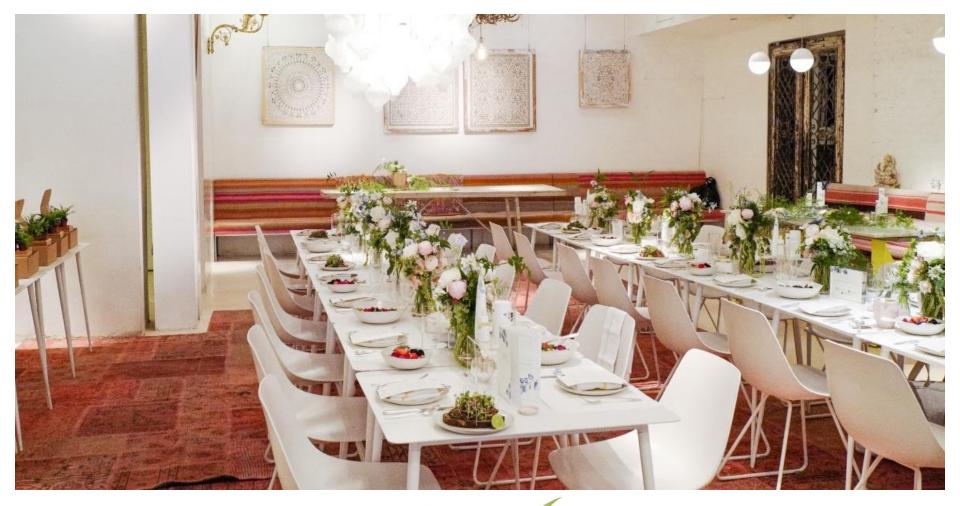

#### CAPACITY:

11 – 24 guests | seated | large party reservation
25 – 75 guests | seated | buyout
Up to 125 guests | cocktail reception | buyout