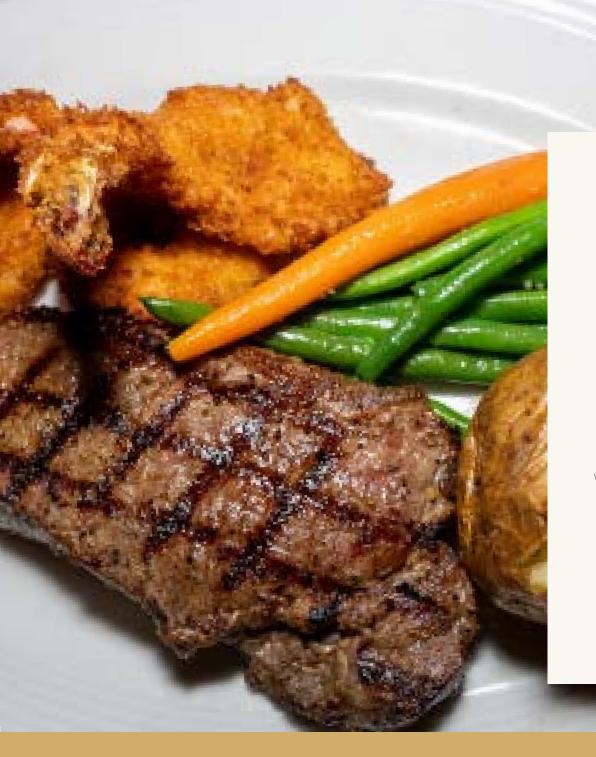

#### ENTRÉE CHOICES Black Angus New York Steak

Petrale Amandine Sliced Almonds, Sweet Lime Butter Sauce

ALL ENTRÉES SERVED WITH BAKED IDAHO POTATO & SEASONAL VEGETABLES. VEGETARIAN OR VEGAN ENTRÉES AVAILABLE UPON REQUEST.

> DESSERT Pecan Pie

BEVERAGE Coffee/Herbal Tea