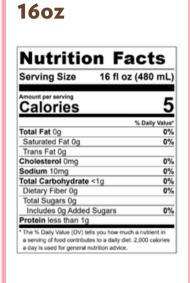

# ICED MUSHROOM LATTE W/ COCOA COLD FOAM

## **DISCLAIMER**

This recipe was made with almond milk. With any modifications, calories and ingredients may vary.

## 16<sub>oz</sub>

| <b>Nutrition Facts</b>                                                                                                                |                    |
|---------------------------------------------------------------------------------------------------------------------------------------|--------------------|
| Serving Size 16 fl o                                                                                                                  | z (480 mL          |
| Amount per serving Calories                                                                                                           | 260                |
|                                                                                                                                       | % Daily Value      |
| Total Fat 7g                                                                                                                          | 9%                 |
| Saturated Fat 4g                                                                                                                      | 21%                |
| Trans Fat 0g                                                                                                                          |                    |
| Cholesterol 0mg                                                                                                                       | 0%                 |
| Sodium 90mg                                                                                                                           | 49                 |
| Total Carbohydrate 44g                                                                                                                | 169                |
| Dietary Fiber 1g                                                                                                                      | 5%                 |
| Total Sugars 41g                                                                                                                      |                    |
| Includes 41g Added Sugars                                                                                                             | 82%                |
| Protein 6g                                                                                                                            |                    |
| *The % Daily Value (DV) tells you how mu<br>a serving of food contributes to a daily di<br>a day is used for general nutrition advice | et. 2,000 calories |