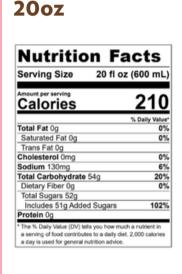

## 20oz

| Nutrition F                 | acts          |
|-----------------------------|---------------|
| Serving Size 20 fl          | oz (600 mL    |
| Amount per serving Calories | 340           |
|                             | % Daily Value |
| Total Fat 8g                | 109           |
| Saturated Fat 4g            | 219           |
| Trans Fat 0g                |               |
| Cholesterol 0mg             | 09            |
| Sodium 150mg                | 69            |
| Total Carbohydrate 59g      | 219           |
| Dietary Fiber 2g            | 69            |
| Total Sugars 54g            |               |
| Includes 54g Added Sugars   | 1089          |
|                             |               |