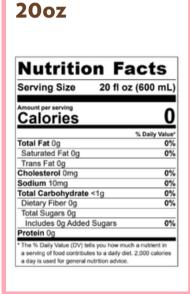

## 20oz

| Nutrition F                 | acts          |
|-----------------------------|---------------|
| Serving Size 20 fl          | oz (600 mL    |
| Amount per serving Calories | 340           |
|                             | % Daily Value |
| Total Fat 8g                | 109           |
| Saturated Fat 4g            | 219           |
| Trans Fat 0g                |               |
| Cholesterol 0mg             | 09            |
| Sodium 150mg                | 69            |
| Total Carbohydrate 59g      | 219           |
| Dietary Fiber 2g            | 69            |
| Total Sugars 54g            |               |
| Includes 54g Added Sugars   | 1089          |
|                             |               |