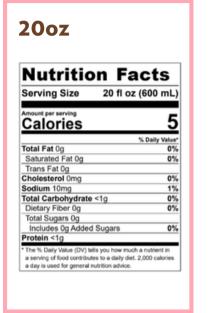

# ICED MUSHROOM LATTE W/ COCOA COLD FOAM

## **DISCLAIMER**

This recipe was made with almond milk. With any modifications, calories and ingredients may vary.

## 20oz

| Nutrition F                 | acts          |
|-----------------------------|---------------|
| Serving Size 20 fl          | oz (600 mL    |
| Amount per serving Calories | 340           |
|                             | % Daily Value |
| Total Fat 8g                | 109           |
| Saturated Fat 4g            | 219           |
| Trans Fat 0g                |               |
| Cholesterol 0mg             | 09            |
| Sodium 150mg                | 69            |
| Total Carbohydrate 59g      | 219           |
| Dietary Fiber 2g            | 69            |
| Total Sugars 54g            |               |
| Includes 54g Added Sugars   | 1089          |
|                             |               |