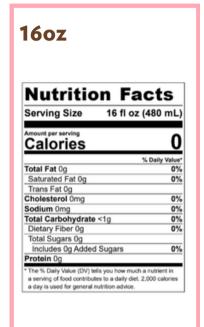

## 16<sub>oz</sub>

| <b>Nutrition Facts</b>                                                                                                                |                    |
|---------------------------------------------------------------------------------------------------------------------------------------|--------------------|
| Serving Size 16 fl o                                                                                                                  | z (480 mL          |
| Amount per serving Calories                                                                                                           | 260                |
|                                                                                                                                       | % Daily Value      |
| Total Fat 7g                                                                                                                          | 9%                 |
| Saturated Fat 4g                                                                                                                      | 21%                |
| Trans Fat 0g                                                                                                                          |                    |
| Cholesterol 0mg                                                                                                                       | 0%                 |
| Sodium 90mg                                                                                                                           | 49                 |
| Total Carbohydrate 44g                                                                                                                | 169                |
| Dietary Fiber 1g                                                                                                                      | 5%                 |
| Total Sugars 41g                                                                                                                      |                    |
| Includes 41g Added Sugars                                                                                                             | 82%                |
| Protein 6g                                                                                                                            |                    |
| *The % Daily Value (DV) tells you how mu<br>a serving of food contributes to a daily di<br>a day is used for general nutrition advice | et. 2,000 calories |