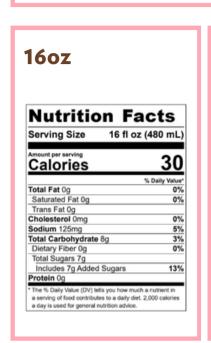

## 16oz

| Serving Size                | 16 fl oz (480 mL |
|-----------------------------|------------------|
| Amount per serving Calories | 230              |
|                             | % Daily Value    |
| Total Fat 12g               | 15%              |
| Saturated Fat 7g            | 34%              |
| Trans Fat 0g                |                  |
| Cholesterol 35mg            | 12%              |
| Sodium 170mg                | 7%               |
| Total Carbohydrate          | 19g <b>7</b> %   |
| Dietary Fiber 0g            | 0%               |
| Total Sugars 18g            |                  |
| Includes 0g Added           | Sugars 0%        |
| Protein 12g                 |                  |