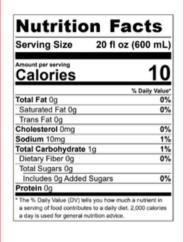

| Nutrition Fa                                | acts              |
|---------------------------------------------|-------------------|
| Serving Size 20 fl o                        | z (600 mL)        |
| Amount per serving                          |                   |
| Calories                                    | 370               |
|                                             | % Daily Value*    |
| Total Fat 10g                               | 13%               |
| Saturated Fat 1g                            | 4%                |
| Trans Fat 0g                                | 470               |
| Cholesterol 0mg                             | 0%                |
| Sodium 390mg                                | 17%               |
| Total Carbohydrate 54g                      | 20%               |
| Dietary Fiber 2g                            | 9%                |
| Total Sugars 48g                            |                   |
| Includes 48g Added Sugars                   | 97%               |
| Protein 17g                                 |                   |
| The % Daily Value (DV) tells you how me     | uch a nutrient in |
| a serving of food contributes to a daily di |                   |
| a day is used for general nutrition advice  | t.                |