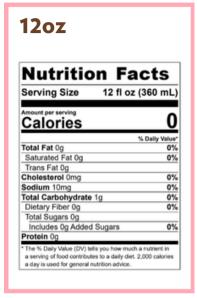

# **LATTE**

## **DISCLAIMER**

This recipe was made with whole milk. With any modifications, calories and ingredients may vary.

## 12oz

| Serving Size                | 12 fl oz (360 mL) |
|-----------------------------|-------------------|
| Amount per serving Calories | 160               |
|                             | % Daily Value     |
| Total Fat 8g                | 10%               |
| Saturated Fat 4.5g          | 23%               |
| Trans Fat 0g                |                   |
| Cholesterol 25mg            | 8%                |
| Sodium 115mg                | 5%                |
| Total Carbohydrate 13       | 3g <b>5</b> %     |
| Dietary Fiber 0g            | 0%                |
| Total Sugars 12g            |                   |
| Includes 0g Added S         | ugars 0%          |
| Protein 8g                  | _                 |