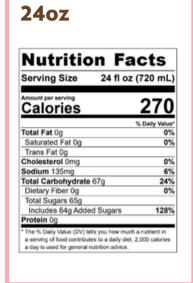

## **24oz**

| Nutrition Fa                                                                                                                               | 1015          |
|--------------------------------------------------------------------------------------------------------------------------------------------|---------------|
| Serving Size 24 fl oz                                                                                                                      | (720 mL)      |
| Amount per serving Calories                                                                                                                | 430           |
|                                                                                                                                            | % Daily Value |
| Total Fat 9g                                                                                                                               | 12%           |
| Saturated Fat 4.5g                                                                                                                         | 21%           |
| Trans Fat 0g                                                                                                                               |               |
| Cholesterol 0mg                                                                                                                            | 0%            |
| Sodium 200mg                                                                                                                               | 9%            |
| Total Carbohydrate 73g                                                                                                                     | 27%           |
| Dietary Fiber 2g                                                                                                                           | 7%            |
| Total Sugars 67g                                                                                                                           |               |
| Includes 67g Added Sugars                                                                                                                  | 134%          |
| Protein 15g                                                                                                                                |               |
| *The % Daily Value (DV) tells you how mucl<br>a serving of food contributes to a daily diet<br>a day is used for general nutrition advice. |               |