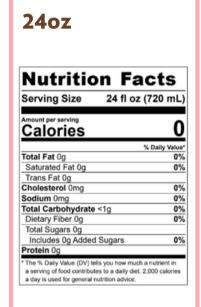

## **24oz**

| Nutrition Fa                                                                                                                               | 1015          |
|--------------------------------------------------------------------------------------------------------------------------------------------|---------------|
| Serving Size 24 fl oz                                                                                                                      | (720 mL)      |
| Amount per serving Calories                                                                                                                | 430           |
|                                                                                                                                            | % Daily Value |
| Total Fat 9g                                                                                                                               | 12%           |
| Saturated Fat 4.5g                                                                                                                         | 21%           |
| Trans Fat 0g                                                                                                                               |               |
| Cholesterol 0mg                                                                                                                            | 0%            |
| Sodium 200mg                                                                                                                               | 9%            |
| Total Carbohydrate 73g                                                                                                                     | 27%           |
| Dietary Fiber 2g                                                                                                                           | 7%            |
| Total Sugars 67g                                                                                                                           |               |
| Includes 67g Added Sugars                                                                                                                  | 134%          |
| Protein 15g                                                                                                                                |               |
| *The % Daily Value (DV) tells you how mucl<br>a serving of food contributes to a daily diet<br>a day is used for general nutrition advice. |               |