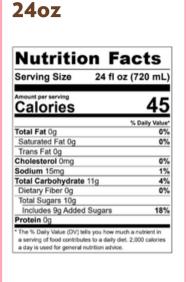

## 24oz

| Serving Size 24 fl          | oz (720 mL)    |
|-----------------------------|----------------|
| Amount per serving Calories | 170            |
|                             | % Daily Value* |
| Total Fat 9g                | 11%            |
| Saturated Fat 5g            | 25%            |
| Trans Fat 0g                |                |
| Cholesterol 25mg            | 9%             |
| Sodium 125mg                | 5%             |
| Total Carbohydrate 15g      | 5%             |
| Dietary Fiber 0g            | 0%             |
| Total Sugars 13g            |                |
| Includes 0g Added Sugars    | 0%             |
| Protein 8g                  |                |