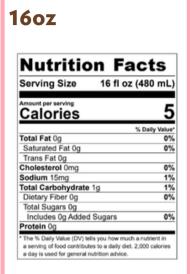

# **LATTE**

## **DISCLAIMER**

This recipe was made with whole milk. With any modifications, calories and ingredients may vary.

## 16oz

| Serving Size                | 16 fl oz (480 mL |
|-----------------------------|------------------|
| Amount per serving Calories | 230              |
|                             | % Daily Value    |
| Total Fat 12g               | 15%              |
| Saturated Fat 7g            | 34%              |
| Trans Fat 0g                |                  |
| Cholesterol 35mg            | 12%              |
| Sodium 170mg                | 7%               |
| Total Carbohydrate          | 19g <b>7</b> %   |
| Dietary Fiber 0g            | 0%               |
| Total Sugars 18g            |                  |
| Includes 0g Added           | Sugars 0%        |
| Protein 12g                 |                  |