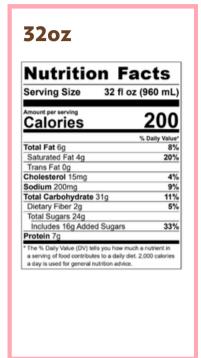

## 32oz

| Nutrition F                                                                                                                                              | acts                |
|----------------------------------------------------------------------------------------------------------------------------------------------------------|---------------------|
| Serving Size 32 fl o                                                                                                                                     | z (960 mL           |
| Amount per serving Calories                                                                                                                              | 510                 |
|                                                                                                                                                          | % Daily Value       |
| Total Fat 10g                                                                                                                                            | 13%                 |
| Saturated Fat 4.5g                                                                                                                                       | 22%                 |
| Trans Fat 0g                                                                                                                                             |                     |
| Cholesterol 0mg                                                                                                                                          | 0%                  |
| Sodium 260mg                                                                                                                                             | 11%                 |
| Total Carbohydrate 87g                                                                                                                                   | 32%                 |
| Dietary Fiber 2g                                                                                                                                         | 8%                  |
| Total Sugars 80g                                                                                                                                         |                     |
| Includes 80g Added Sugars                                                                                                                                | 161%                |
| Protein 19g                                                                                                                                              |                     |
| <ul> <li>The % Daily Value (DV) tells you how m<br/>a serving of food contributes to a daily d<br/>a day is used for general nutrition advice</li> </ul> | iet. 2,000 calories |