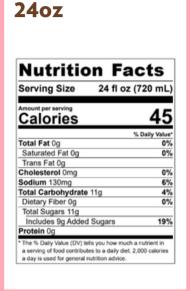

## **24oz**

| Nutrition Fa                                                                                                                               | 1015          |
|--------------------------------------------------------------------------------------------------------------------------------------------|---------------|
| Serving Size 24 fl oz                                                                                                                      | (720 mL)      |
| Amount per serving Calories                                                                                                                | 430           |
|                                                                                                                                            | % Daily Value |
| Total Fat 9g                                                                                                                               | 12%           |
| Saturated Fat 4.5g                                                                                                                         | 21%           |
| Trans Fat 0g                                                                                                                               |               |
| Cholesterol 0mg                                                                                                                            | 0%            |
| Sodium 200mg                                                                                                                               | 9%            |
| Total Carbohydrate 73g                                                                                                                     | 27%           |
| Dietary Fiber 2g                                                                                                                           | 7%            |
| Total Sugars 67g                                                                                                                           |               |
| Includes 67g Added Sugars                                                                                                                  | 134%          |
| Protein 15g                                                                                                                                |               |
| *The % Daily Value (DV) tells you how mucl<br>a serving of food contributes to a daily diet<br>a day is used for general nutrition advice. |               |