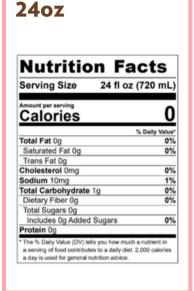

## **24oz**

| Nutrition Fa                                                                                                                               | 1015          |
|--------------------------------------------------------------------------------------------------------------------------------------------|---------------|
| Serving Size 24 fl oz                                                                                                                      | (720 mL)      |
| Amount per serving Calories                                                                                                                | 430           |
|                                                                                                                                            | % Daily Value |
| Total Fat 9g                                                                                                                               | 12%           |
| Saturated Fat 4.5g                                                                                                                         | 21%           |
| Trans Fat 0g                                                                                                                               |               |
| Cholesterol 0mg                                                                                                                            | 0%            |
| Sodium 200mg                                                                                                                               | 9%            |
| Total Carbohydrate 73g                                                                                                                     | 27%           |
| Dietary Fiber 2g                                                                                                                           | 7%            |
| Total Sugars 67g                                                                                                                           |               |
| Includes 67g Added Sugars                                                                                                                  | 134%          |
| Protein 15g                                                                                                                                |               |
| *The % Daily Value (DV) tells you how mucl<br>a serving of food contributes to a daily diet<br>a day is used for general nutrition advice. |               |