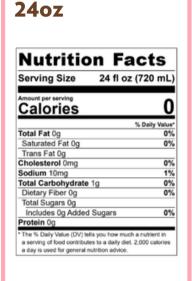

## 12oz

| Serving Size                | 12 fl oz (360 mL) |
|-----------------------------|-------------------|
| Amount per serving Calories | 160               |
|                             | % Daily Value     |
| Total Fat 8g                | 10%               |
| Saturated Fat 4.5g          | 23%               |
| Trans Fat 0g                |                   |
| Cholesterol 25mg            | 8%                |
| Sodium 115mg                | 5%                |
| Total Carbohydrate 13       | 3g <b>5</b> %     |
| Dietary Fiber 0g            | 0%                |
| Total Sugars 12g            |                   |
| Includes 0g Added S         | ugars 0%          |
| Protein 8g                  | _                 |

## 16oz

| Serving Size                | 16 fl oz (480 mL |
|-----------------------------|------------------|
| Amount per serving Calories | 230              |
|                             | % Daily Value    |
| Total Fat 12g               | 15%              |
| Saturated Fat 7g            | 34%              |
| Trans Fat 0g                |                  |
| Cholesterol 35mg            | 12%              |
| Sodium 170mg                | 7%               |
| Total Carbohydrate          | 19g <b>7</b> %   |
| Dietary Fiber 0g            | 0%               |
| Total Sugars 18g            |                  |
| Includes 0g Added           | Sugars 0%        |
| Protein 12g                 |                  |

## 20oz

| Nutrition                                                                                                             | Facts                     |
|-----------------------------------------------------------------------------------------------------------------------|---------------------------|
| Serving Size 20                                                                                                       | fl oz (600 mL)            |
| Amount per serving Calories                                                                                           | 270                       |
|                                                                                                                       | % Daily Value             |
| Total Fat 14g                                                                                                         | 18%                       |
| Saturated Fat 8g                                                                                                      | 40%                       |
| Trans Fat 0.5g                                                                                                        |                           |
| Cholesterol 45mg                                                                                                      | 14%                       |
| Sodium 200mg                                                                                                          | 9%                        |
| Total Carbohydrate 23g                                                                                                | 8%                        |
| Dietary Fiber 0g                                                                                                      | 0%                        |
| Total Sugars 22g                                                                                                      |                           |
| Includes 0g Added Sugar                                                                                               | rs <b>0</b> %             |
| Protein 14g                                                                                                           |                           |
| *The % Daily Value (DV) tells you he<br>a serving of food contributes to a d<br>a day is used for general nutrition a | ally diet. 2,000 calories |

## 24oz

| Serving Size 24 fl          | oz (720 mL)    |
|-----------------------------|----------------|
| Amount per serving Calories | 170            |
|                             | % Daily Value* |
| Total Fat 9g                | 11%            |
| Saturated Fat 5g            | 25%            |
| Trans Fat 0g                |                |
| Cholesterol 25mg            | 9%             |
| Sodium 125mg                | 5%             |
| Total Carbohydrate 15g      | 5%             |
| Dietary Fiber 0g            | 0%             |
| Total Sugars 13g            |                |
| Includes 0g Added Sugars    | 0%             |
| Protein 8g                  |                |

## 32oz

| 240<br>Daily Value<br>16%<br>36% |
|----------------------------------|
| Daily Value<br>16%               |
| 16%                              |
|                                  |
| 30 /                             |
|                                  |
| 13%                              |
| 8%                               |
| 8%                               |
| 0%                               |
| 0%                               |
|                                  |
|                                  |

## 12 fl oz | 16 fl oz | 20 fl oz **INGREDIENTS:**

MILK WITH VITAMIN D3, BREWED ESPRESSO (WATER, COFFEE).

## 24 fl oz | 32 fl oz **INGREDIENTS:**

ICE, MILK WITH VITAMIN D3, BREWED ESPRESSO (WATER, COFFEE).