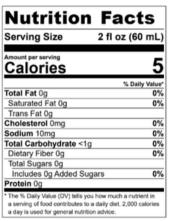

#### 12<sub>oz</sub> **Nutrition Facts** 12 fl oz (360 mL) Serving Size 160 Calories Total Fat 6g Saturated Fat 0.5g 3% Trans Fat 0g Cholesterol 0mg Sodium 210mg 9% Total Carbohydrate 22g Dietary Fiber 1g Total Sugars 20g Includes 20g Added Sugars 39% Protein 7g a serving of food contributes to a daily diet, 2,000 calories a day is used for general nutrition advice.