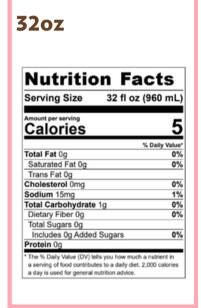

## 32oz

| Nutrition F                                                                                                                                              | acts                |
|----------------------------------------------------------------------------------------------------------------------------------------------------------|---------------------|
| Serving Size 32 fl o                                                                                                                                     | z (960 mL           |
| Amount per serving Calories                                                                                                                              | 510                 |
|                                                                                                                                                          | % Daily Value       |
| Total Fat 10g                                                                                                                                            | 13%                 |
| Saturated Fat 4.5g                                                                                                                                       | 22%                 |
| Trans Fat 0g                                                                                                                                             |                     |
| Cholesterol 0mg                                                                                                                                          | 0%                  |
| Sodium 260mg                                                                                                                                             | 11%                 |
| Total Carbohydrate 87g                                                                                                                                   | 32%                 |
| Dietary Fiber 2g                                                                                                                                         | 8%                  |
| Total Sugars 80g                                                                                                                                         |                     |
| Includes 80g Added Sugars                                                                                                                                | 161%                |
| Protein 19g                                                                                                                                              |                     |
| <ul> <li>The % Daily Value (DV) tells you how m<br/>a serving of food contributes to a daily d<br/>a day is used for general nutrition advice</li> </ul> | iet. 2,000 calories |