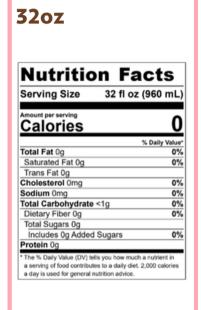

## 32oz

| Nutrition F                                                                                                                                              | acts                |
|----------------------------------------------------------------------------------------------------------------------------------------------------------|---------------------|
| Serving Size 32 fl o                                                                                                                                     | z (960 mL           |
| Amount per serving Calories                                                                                                                              | 510                 |
|                                                                                                                                                          | % Daily Value       |
| Total Fat 10g                                                                                                                                            | 13%                 |
| Saturated Fat 4.5g                                                                                                                                       | 22%                 |
| Trans Fat 0g                                                                                                                                             |                     |
| Cholesterol 0mg                                                                                                                                          | 0%                  |
| Sodium 260mg                                                                                                                                             | 11%                 |
| Total Carbohydrate 87g                                                                                                                                   | 32%                 |
| Dietary Fiber 2g                                                                                                                                         | 8%                  |
| Total Sugars 80g                                                                                                                                         |                     |
| Includes 80g Added Sugars                                                                                                                                | 161%                |
| Protein 19g                                                                                                                                              |                     |
| <ul> <li>The % Daily Value (DV) tells you how m<br/>a serving of food contributes to a daily d<br/>a day is used for general nutrition advice</li> </ul> | iet. 2,000 calories |