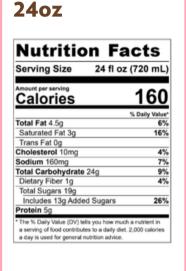

## **24oz**

| Nutrition Fa                                                                                                                               | 1015          |
|--------------------------------------------------------------------------------------------------------------------------------------------|---------------|
| Serving Size 24 fl oz                                                                                                                      | (720 mL)      |
| Amount per serving Calories                                                                                                                | 430           |
|                                                                                                                                            | % Daily Value |
| Total Fat 9g                                                                                                                               | 12%           |
| Saturated Fat 4.5g                                                                                                                         | 21%           |
| Trans Fat 0g                                                                                                                               |               |
| Cholesterol 0mg                                                                                                                            | 0%            |
| Sodium 200mg                                                                                                                               | 9%            |
| Total Carbohydrate 73g                                                                                                                     | 27%           |
| Dietary Fiber 2g                                                                                                                           | 7%            |
| Total Sugars 67g                                                                                                                           |               |
| Includes 67g Added Sugars                                                                                                                  | 134%          |
| Protein 15g                                                                                                                                |               |
| *The % Daily Value (DV) tells you how mucl<br>a serving of food contributes to a daily diet<br>a day is used for general nutrition advice. |               |