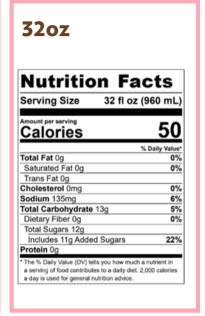

## 32oz

| Nutrition F                                                                                                                                              | acts                |
|----------------------------------------------------------------------------------------------------------------------------------------------------------|---------------------|
| Serving Size 32 fl o                                                                                                                                     | z (960 mL           |
| Amount per serving Calories                                                                                                                              | 510                 |
|                                                                                                                                                          | % Daily Value       |
| Total Fat 10g                                                                                                                                            | 13%                 |
| Saturated Fat 4.5g                                                                                                                                       | 22%                 |
| Trans Fat 0g                                                                                                                                             |                     |
| Cholesterol 0mg                                                                                                                                          | 0%                  |
| Sodium 260mg                                                                                                                                             | 11%                 |
| Total Carbohydrate 87g                                                                                                                                   | 32%                 |
| Dietary Fiber 2g                                                                                                                                         | 8%                  |
| Total Sugars 80g                                                                                                                                         |                     |
| Includes 80g Added Sugars                                                                                                                                | 161%                |
| Protein 19g                                                                                                                                              |                     |
| <ul> <li>The % Daily Value (DV) tells you how m<br/>a serving of food contributes to a daily d<br/>a day is used for general nutrition advice</li> </ul> | iet. 2,000 calories |