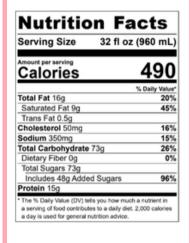

## 32oz

| Nutrition F                                                                                                                                              | acts                |
|----------------------------------------------------------------------------------------------------------------------------------------------------------|---------------------|
| Serving Size 32 fl o                                                                                                                                     | z (960 mL           |
| Amount per serving Calories                                                                                                                              | 510                 |
|                                                                                                                                                          | % Daily Value       |
| Total Fat 10g                                                                                                                                            | 13%                 |
| Saturated Fat 4.5g                                                                                                                                       | 22%                 |
| Trans Fat 0g                                                                                                                                             |                     |
| Cholesterol 0mg                                                                                                                                          | 0%                  |
| Sodium 260mg                                                                                                                                             | 11%                 |
| Total Carbohydrate 87g                                                                                                                                   | 32%                 |
| Dietary Fiber 2g                                                                                                                                         | 8%                  |
| Total Sugars 80g                                                                                                                                         |                     |
| Includes 80g Added Sugars                                                                                                                                | 161%                |
| Protein 19g                                                                                                                                              |                     |
| <ul> <li>The % Daily Value (DV) tells you how m<br/>a serving of food contributes to a daily d<br/>a day is used for general nutrition advice</li> </ul> | iet. 2,000 calories |