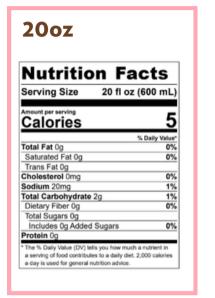

# **LATTE**

## **DISCLAIMER**

This recipe was made with whole milk. With any modifications, calories and ingredients may vary.

## 20oz

| Nutrition                                                                                                             | Facts                     |
|-----------------------------------------------------------------------------------------------------------------------|---------------------------|
| Serving Size 20                                                                                                       | fl oz (600 mL)            |
| Amount per serving Calories                                                                                           | 270                       |
|                                                                                                                       | % Daily Value             |
| Total Fat 14g                                                                                                         | 18%                       |
| Saturated Fat 8g                                                                                                      | 40%                       |
| Trans Fat 0.5g                                                                                                        |                           |
| Cholesterol 45mg                                                                                                      | 14%                       |
| Sodium 200mg                                                                                                          | 9%                        |
| Total Carbohydrate 23g                                                                                                | 8%                        |
| Dietary Fiber 0g                                                                                                      | 0%                        |
| Total Sugars 22g                                                                                                      |                           |
| Includes 0g Added Sugar                                                                                               | rs <b>0</b> %             |
| Protein 14g                                                                                                           |                           |
| *The % Daily Value (DV) tells you he<br>a serving of food contributes to a d<br>a day is used for general nutrition a | ally diet. 2,000 calories |