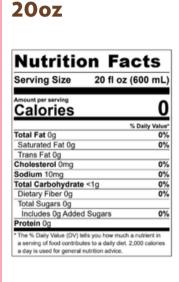

## 12oz

| Serving Size                | 12 fl oz (360 mL) |
|-----------------------------|-------------------|
| Amount per serving Calories | 160               |
|                             | % Daily Value     |
| Total Fat 8g                | 10%               |
| Saturated Fat 4.5g          | 23%               |
| Trans Fat 0g                |                   |
| Cholesterol 25mg            | 8%                |
| Sodium 115mg                | 5%                |
| Total Carbohydrate 13       | 3g <b>5</b> %     |
| Dietary Fiber 0g            | 0%                |
| Total Sugars 12g            |                   |
| Includes 0g Added S         | ugars 0%          |
| Protein 8g                  | _                 |

## 16oz

| Serving Size                | 16 fl oz (480 mL |
|-----------------------------|------------------|
| Amount per serving Calories | 230              |
|                             | % Daily Value    |
| Total Fat 12g               | 15%              |
| Saturated Fat 7g            | 34%              |
| Trans Fat 0g                |                  |
| Cholesterol 35mg            | 12%              |
| Sodium 170mg                | 7%               |
| Total Carbohydrate          | 19g <b>7</b> %   |
| Dietary Fiber 0g            | 0%               |
| Total Sugars 18g            |                  |
| Includes 0g Added           | Sugars 0%        |
| Protein 12g                 |                  |

## 20oz

| Nutrition                                                                                                             | Facts                     |
|-----------------------------------------------------------------------------------------------------------------------|---------------------------|
| Serving Size 20                                                                                                       | fl oz (600 mL)            |
| Amount per serving Calories                                                                                           | 270                       |
|                                                                                                                       | % Daily Value             |
| Total Fat 14g                                                                                                         | 18%                       |
| Saturated Fat 8g                                                                                                      | 40%                       |
| Trans Fat 0.5g                                                                                                        |                           |
| Cholesterol 45mg                                                                                                      | 14%                       |
| Sodium 200mg                                                                                                          | 9%                        |
| Total Carbohydrate 23g                                                                                                | 8%                        |
| Dietary Fiber 0g                                                                                                      | 0%                        |
| Total Sugars 22g                                                                                                      |                           |
| Includes 0g Added Sugar                                                                                               | rs <b>0</b> %             |
| Protein 14g                                                                                                           |                           |
| *The % Daily Value (DV) tells you he<br>a serving of food contributes to a d<br>a day is used for general nutrition a | ally diet. 2,000 calories |

## 24oz

| Serving Size 24 fl          | oz (720 mL)    |
|-----------------------------|----------------|
| Amount per serving Calories | 170            |
|                             | % Daily Value* |
| Total Fat 9g                | 11%            |
| Saturated Fat 5g            | 25%            |
| Trans Fat 0g                |                |
| Cholesterol 25mg            | 9%             |
| Sodium 125mg                | 5%             |
| Total Carbohydrate 15g      | 5%             |
| Dietary Fiber 0g            | 0%             |
| Total Sugars 13g            |                |
| Includes 0g Added Sugars    | 0%             |
| Protein 8g                  |                |

## 32oz

| 240<br>Daily Value<br>16%<br>36% |
|----------------------------------|
| Daily Value<br>16%               |
| 16%                              |
|                                  |
| 30 /                             |
|                                  |
| 13%                              |
| 8%                               |
| 8%                               |
| 0%                               |
| 0%                               |
|                                  |
|                                  |

## 12 fl oz | 16 fl oz | 20 fl oz **INGREDIENTS:**

MILK WITH VITAMIN D3, BREWED ESPRESSO (WATER, COFFEE).

## 24 fl oz | 32 fl oz **INGREDIENTS:**

ICE, MILK WITH VITAMIN D3, BREWED ESPRESSO (WATER, COFFEE).