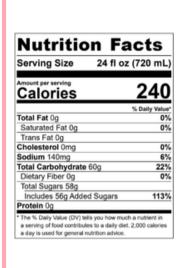

## 24oz

| Serving Size 24 fl          | oz (720 mL)   |
|-----------------------------|---------------|
| Amount per serving Calories | 410           |
|                             | % Daily Value |
| Total Fat 9g                | 11%           |
| Saturated Fat 5g            | 25%           |
| Trans Fat 0g                |               |
| Cholesterol 25mg            | 9%            |
| Sodium 125mg                | 5%            |
| Total Carbohydrate 74g      | 27%           |
| Dietary Fiber 0g            | 0%            |
| Total Sugars 72g            |               |
| Includes 59g Added Sugars   | 118%          |
| Protein 8g                  |               |