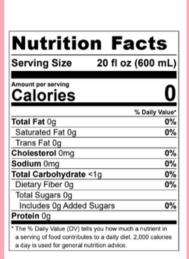

## 20oz

| Nutrition F                 | acts          |
|-----------------------------|---------------|
| Serving Size 20 fl          | oz (600 mL    |
| Amount per serving Calories | 340           |
|                             | % Daily Value |
| Total Fat 8g                | 109           |
| Saturated Fat 4g            | 219           |
| Trans Fat 0g                |               |
| Cholesterol 0mg             | 09            |
| Sodium 150mg                | 69            |
| Total Carbohydrate 59g      | 219           |
| Dietary Fiber 2g            | 69            |
| Total Sugars 54g            |               |
| Includes 54g Added Sugars   | 1089          |
|                             |               |