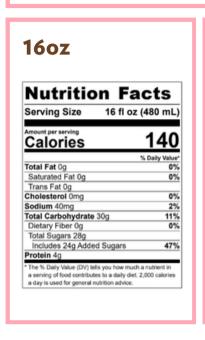

## 12<sub>oz</sub>

| <b>Nutrition Facts</b>                                                                                                              |                     |
|-------------------------------------------------------------------------------------------------------------------------------------|---------------------|
| Serving Size 12 fl o                                                                                                                | z (360 mL)          |
| Amount per serving Calories                                                                                                         | 230                 |
|                                                                                                                                     | % Daily Value       |
| Total Fat 8g                                                                                                                        | 10%                 |
| Saturated Fat 4.5g                                                                                                                  | 23%                 |
| Trans Fat 0g                                                                                                                        |                     |
| Cholesterol 25mg                                                                                                                    | 8%                  |
| Sodium 105mg                                                                                                                        | 5%                  |
| Total Carbohydrate 32g                                                                                                              | 12%                 |
| Dietary Fiber 0g                                                                                                                    | 0%                  |
| Total Sugars 30g                                                                                                                    |                     |
| Includes 18g Added Sugars                                                                                                           | 36%                 |
| Protein 8g                                                                                                                          |                     |
| *The % Daily Value (DV) tells you how m<br>a serving of food contributes to a daily d<br>a day is used for general nutrition advice | iet. 2,000 calories |

## 160z

| Serving Size 16 f                                                                                    | fl oz (480 mL) |
|------------------------------------------------------------------------------------------------------|----------------|
| Amount per serving Calories                                                                          | 290            |
|                                                                                                      | % Daily Value  |
| Total Fat 10g                                                                                        | 13%            |
| Saturated Fat 6g                                                                                     | 28%            |
| Trans Fat 0g                                                                                         |                |
| Cholesterol 30mg                                                                                     | 10%            |
| Sodium 130mg                                                                                         | 6%             |
| Total Carbohydrate 42g                                                                               | 15%            |
| Dietary Fiber 0g                                                                                     | 0%             |
| Total Sugars 39g                                                                                     |                |
| Includes 24g Added Sugar                                                                             | rs <b>47</b> % |
| Protein 10g                                                                                          |                |
| <ul> <li>The % Daily Value (DV) tells you how<br/>a serving of food contributes to a dail</li> </ul> |                |
| a serving of food contributes to a dar<br>a day is used for general nutrition ad                     |                |