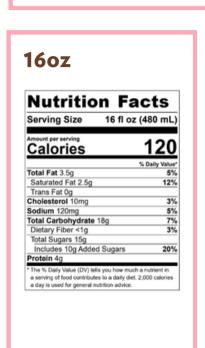

## 16<sub>oz</sub>

| <b>Nutrition Facts</b>                                                                                                                |                    |
|---------------------------------------------------------------------------------------------------------------------------------------|--------------------|
| Serving Size 16 fl o                                                                                                                  | z (480 mL          |
| Amount per serving Calories                                                                                                           | 260                |
|                                                                                                                                       | % Daily Value      |
| Total Fat 7g                                                                                                                          | 9%                 |
| Saturated Fat 4g                                                                                                                      | 21%                |
| Trans Fat 0g                                                                                                                          |                    |
| Cholesterol 0mg                                                                                                                       | 0%                 |
| Sodium 90mg                                                                                                                           | 49                 |
| Total Carbohydrate 44g                                                                                                                | 169                |
| Dietary Fiber 1g                                                                                                                      | 5%                 |
| Total Sugars 41g                                                                                                                      |                    |
| Includes 41g Added Sugars                                                                                                             | 82%                |
| Protein 6g                                                                                                                            |                    |
| *The % Daily Value (DV) tells you how mu<br>a serving of food contributes to a daily di<br>a day is used for general nutrition advice | et. 2,000 calories |