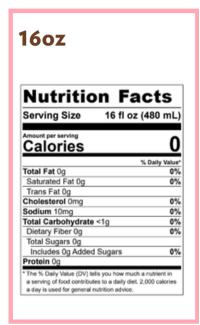

## 16<sub>oz</sub>

| <b>Nutrition Facts</b>                                                                                                                |                    |
|---------------------------------------------------------------------------------------------------------------------------------------|--------------------|
| Serving Size 16 fl o                                                                                                                  | z (480 mL          |
| Amount per serving Calories                                                                                                           | 260                |
|                                                                                                                                       | % Daily Value      |
| Total Fat 7g                                                                                                                          | 9%                 |
| Saturated Fat 4g                                                                                                                      | 21%                |
| Trans Fat 0g                                                                                                                          |                    |
| Cholesterol 0mg                                                                                                                       | 0%                 |
| Sodium 90mg                                                                                                                           | 49                 |
| Total Carbohydrate 44g                                                                                                                | 169                |
| Dietary Fiber 1g                                                                                                                      | 5%                 |
| Total Sugars 41g                                                                                                                      |                    |
| Includes 41g Added Sugars                                                                                                             | 82%                |
| Protein 6g                                                                                                                            |                    |
| *The % Daily Value (DV) tells you how mu<br>a serving of food contributes to a daily di<br>a day is used for general nutrition advice | et. 2,000 calories |