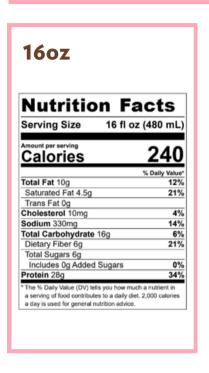

# **CHOCOLATE PROTEIN SHAKE**

## **DISCLAIMER**

This recipe was made with whole milk. With any modifications, calories and ingredients may vary.

#### **INGREDIENTS:**

ICE, MILK WITH VITAMIN D3, PEA PROTEIN BLEND (PEA PROTEIN, ORGANIC COCOA POWDER, GUAR GUM, NATURAL FLAVORS, ORGANIC REBAUDIOSIDE A, SALT, MONK FRUIT EXTRACT), VANILLA FLAVORED SYRUP (SUGAR, WATER, NATURAL FLAVOR, NATURAL VANILLA FLAVOR, CARAMEL COLOR), COCOA PROCESSED WITH ALKALI.