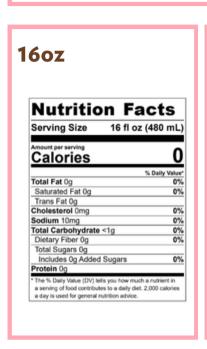

## 12oz

| Serving Size                | 12 fl oz (360 mL) |
|-----------------------------|-------------------|
| Amount per serving Calories | 160               |
|                             | % Daily Value     |
| Total Fat 8g                | 10%               |
| Saturated Fat 4.5g          | 23%               |
| Trans Fat 0g                |                   |
| Cholesterol 25mg            | 8%                |
| Sodium 115mg                | 5%                |
| Total Carbohydrate 13       | 3g <b>5</b> %     |
| Dietary Fiber 0g            | 0%                |
| Total Sugars 12g            |                   |
| Includes 0g Added S         | ugars 0%          |
| Protein 8g                  | _                 |

## 16oz

| Serving Size                | 16 fl oz (480 mL |
|-----------------------------|------------------|
| Amount per serving Calories | 230              |
|                             | % Daily Value    |
| Total Fat 12g               | 15%              |
| Saturated Fat 7g            | 34%              |
| Trans Fat 0g                |                  |
| Cholesterol 35mg            | 12%              |
| Sodium 170mg                | 7%               |
| Total Carbohydrate          | 19g <b>7</b> %   |
| Dietary Fiber 0g            | 0%               |
| Total Sugars 18g            |                  |
| Includes 0g Added           | Sugars 0%        |
| Protein 12g                 |                  |

## 20oz

| Nutrition                                                                                                             | Facts                     |
|-----------------------------------------------------------------------------------------------------------------------|---------------------------|
| Serving Size 20                                                                                                       | fl oz (600 mL)            |
| Amount per serving Calories                                                                                           | 270                       |
|                                                                                                                       | % Daily Value             |
| Total Fat 14g                                                                                                         | 18%                       |
| Saturated Fat 8g                                                                                                      | 40%                       |
| Trans Fat 0.5g                                                                                                        |                           |
| Cholesterol 45mg                                                                                                      | 14%                       |
| Sodium 200mg                                                                                                          | 9%                        |
| Total Carbohydrate 23g                                                                                                | 8%                        |
| Dietary Fiber 0g                                                                                                      | 0%                        |
| Total Sugars 22g                                                                                                      |                           |
| Includes 0g Added Sugar                                                                                               | rs <b>0</b> %             |
| Protein 14g                                                                                                           |                           |
| *The % Daily Value (DV) tells you he<br>a serving of food contributes to a d<br>a day is used for general nutrition a | ally diet. 2,000 calories |

## 24oz

| Serving Size 24 fl          | oz (720 mL)    |
|-----------------------------|----------------|
| Amount per serving Calories | 170            |
|                             | % Daily Value* |
| Total Fat 9g                | 11%            |
| Saturated Fat 5g            | 25%            |
| Trans Fat 0g                |                |
| Cholesterol 25mg            | 9%             |
| Sodium 125mg                | 5%             |
| Total Carbohydrate 15g      | 5%             |
| Dietary Fiber 0g            | 0%             |
| Total Sugars 13g            |                |
| Includes 0g Added Sugars    | 0%             |
| Protein 8g                  |                |

## 32oz

| 240<br>Daily Value<br>16%<br>36% |
|----------------------------------|
| Daily Value<br>16%               |
| 16%                              |
|                                  |
| 30 /                             |
|                                  |
| 13%                              |
| 8%                               |
| 8%                               |
| 0%                               |
| 0%                               |
|                                  |
|                                  |

## 12 fl oz | 16 fl oz | 20 fl oz **INGREDIENTS:**

MILK WITH VITAMIN D3, BREWED ESPRESSO (WATER, COFFEE).

## 24 fl oz | 32 fl oz **INGREDIENTS:**

ICE, MILK WITH VITAMIN D3, BREWED ESPRESSO (WATER, COFFEE).