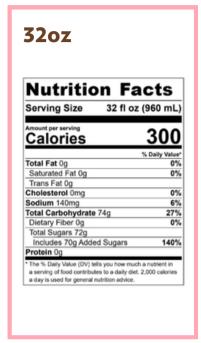

## 32oz

| 60 mL) 530 Daily Value |
|------------------------|
| Daily Value            |
|                        |
| 16%                    |
|                        |
| 36%                    |
|                        |
| 13%                    |
| 8%                     |
| 33%                    |
| 0%                     |
|                        |
| 142%                   |
|                        |
|                        |