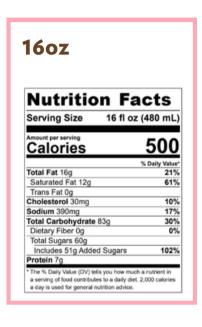

## 16<sub>oz</sub>

| Nutritio                                                                                 | n Fa                  | cts           |
|------------------------------------------------------------------------------------------|-----------------------|---------------|
| Serving Size                                                                             | 16 fl oz (            | 480 mL        |
| Amount per serving<br>Calories                                                           |                       | 500           |
|                                                                                          | ,                     | 6 Daily Value |
| Total Fat 17g                                                                            |                       | 229           |
| Saturated Fat 13g                                                                        |                       | 63%           |
| Trans Fat 0g                                                                             |                       |               |
| Cholesterol 30mg                                                                         |                       | 99            |
| Sodium 290mg                                                                             |                       | 13%           |
| Total Carbohydrate                                                                       | 81g                   | 30%           |
| Dietary Fiber 3g                                                                         |                       | 10%           |
| Total Sugars 68g                                                                         |                       |               |
| Includes 60g Adde                                                                        | d Sugars              | 120%          |
| Protein 8g                                                                               |                       |               |
| *The % Daily Value (DV) to<br>a serving of food contribut<br>a day is used for general r | es to a daily diet. 2 |               |