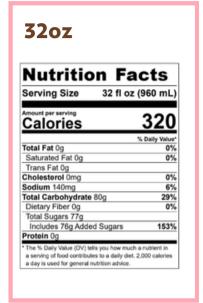

## 32oz

| Nutrition F                                                                                                                                              | acts                |
|----------------------------------------------------------------------------------------------------------------------------------------------------------|---------------------|
| Serving Size 32 fl o                                                                                                                                     | z (960 mL           |
| Amount per serving Calories                                                                                                                              | 510                 |
|                                                                                                                                                          | % Daily Value       |
| Total Fat 10g                                                                                                                                            | 13%                 |
| Saturated Fat 4.5g                                                                                                                                       | 22%                 |
| Trans Fat 0g                                                                                                                                             |                     |
| Cholesterol 0mg                                                                                                                                          | 0%                  |
| Sodium 260mg                                                                                                                                             | 11%                 |
| Total Carbohydrate 87g                                                                                                                                   | 32%                 |
| Dietary Fiber 2g                                                                                                                                         | 8%                  |
| Total Sugars 80g                                                                                                                                         |                     |
| Includes 80g Added Sugars                                                                                                                                | 161%                |
| Protein 19g                                                                                                                                              |                     |
| <ul> <li>The % Daily Value (DV) tells you how m<br/>a serving of food contributes to a daily d<br/>a day is used for general nutrition advice</li> </ul> | iet. 2,000 calories |