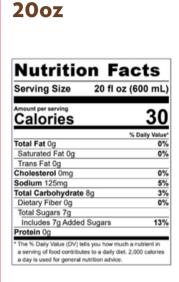

## 20oz

| Nutrition                                                                                                             | Facts                     |
|-----------------------------------------------------------------------------------------------------------------------|---------------------------|
| Serving Size 20                                                                                                       | fl oz (600 mL)            |
| Amount per serving Calories                                                                                           | 270                       |
|                                                                                                                       | % Daily Value             |
| Total Fat 14g                                                                                                         | 18%                       |
| Saturated Fat 8g                                                                                                      | 40%                       |
| Trans Fat 0.5g                                                                                                        |                           |
| Cholesterol 45mg                                                                                                      | 14%                       |
| Sodium 200mg                                                                                                          | 9%                        |
| Total Carbohydrate 23g                                                                                                | 8%                        |
| Dietary Fiber 0g                                                                                                      | 0%                        |
| Total Sugars 22g                                                                                                      |                           |
| Includes 0g Added Sugar                                                                                               | rs <b>0</b> %             |
| Protein 14g                                                                                                           |                           |
| *The % Daily Value (DV) tells you he<br>a serving of food contributes to a d<br>a day is used for general nutrition a | ally diet. 2,000 calories |