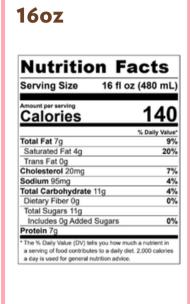

# **LATTE**

## **DISCLAIMER**

This recipe was made with whole milk. With any modifications, calories and ingredients may vary.

## 16oz

| Serving Size                | 16 fl oz (480 mL |
|-----------------------------|------------------|
| Amount per serving Calories | 230              |
|                             | % Daily Value    |
| Total Fat 12g               | 15%              |
| Saturated Fat 7g            | 34%              |
| Trans Fat 0g                |                  |
| Cholesterol 35mg            | 12%              |
| Sodium 170mg                | 7%               |
| Total Carbohydrate          | 19g <b>7</b> %   |
| Dietary Fiber 0g            | 0%               |
| Total Sugars 18g            |                  |
| Includes 0g Added           | Sugars 0%        |
| Protein 12g                 |                  |