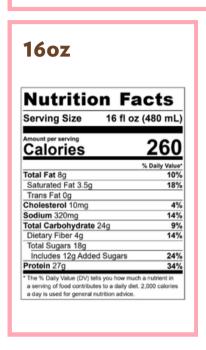

# **CHOCOLATE PROTEIN SHAKE**

## **DISCLAIMER**

This recipe was made with whole milk. With any modifications, calories and ingredients may vary.

#### **INGREDIENTS:**

ICE, MILK WITH VITAMIN D3, PEA PROTEIN BLEND (PEA PROTEIN, ORGANIC COCOA POWDER, GUAR GUM, NATURAL FLAVORS, ORGANIC REBAUDIOSIDE A, SALT, MONK FRUIT EXTRACT), VANILLA FLAVORED SYRUP (SUGAR, WATER, NATURAL FLAVOR, NATURAL VANILLA FLAVOR, CARAMEL COLOR), COCOA PROCESSED WITH ALKALI.