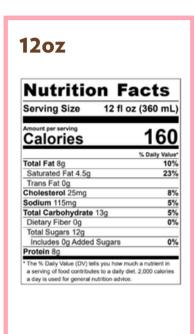

## 12oz

| Serving Size                | 12 fl oz (360 mL) |
|-----------------------------|-------------------|
| Amount per serving Calories | 160               |
|                             | % Daily Value     |
| Total Fat 8g                | 10%               |
| Saturated Fat 4.5g          | 23%               |
| Trans Fat 0g                |                   |
| Cholesterol 25mg            | 8%                |
| Sodium 115mg                | 5%                |
| Total Carbohydrate 13       | 3g <b>5</b> %     |
| Dietary Fiber 0g            | 0%                |
| Total Sugars 12g            |                   |
| Includes 0g Added S         | ugars 0%          |
| Protein 8g                  | _                 |