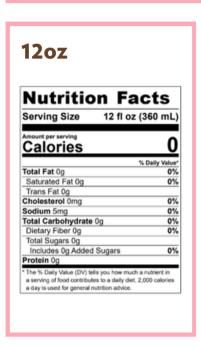

## 12oz

| Nutrition Fa                | acts          |
|-----------------------------|---------------|
| Serving Size 12 fl o        | z (360 mL)    |
| Amount per serving Calories | 140           |
|                             | % Daily Value |
| Total Fat 7g                | 9%            |
| Saturated Fat 1g            | 4%            |
| Trans Fat 0g                |               |
| Cholesterol 0mg             | 0%            |
| Sodium 105mg                | 5%            |
| Total Carbohydrate 18g      | 7%            |
| Dietary Fiber 2g            | 6%            |
| Total Sugars 7g             |               |
| Includes 7g Added Sugars    | 14%           |
| Protein 2g                  |               |