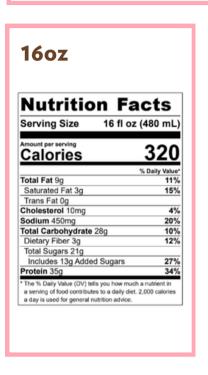

# **MOCHA PROTEIN SHAKE**

## **DISCLAIMER**

This recipe was made with whole milk. With any modifications, calories and ingredients may vary.

#### **INGREDIENTS:**

ICE, MILK WITH VITAMIN D3, BREWED ESPRESSO (WATER, COFFEE), PEA PROTEIN BLEND (PEA PROTEIN, ORGANIC COCOA POWDER, GUAR GUM, NATURAL FLAVORS, ORGANIC REBAUDIOSIDE A, SALT, MONK FRUIT EXTRACT), COCOA PROCESSED WITH ALKALI.