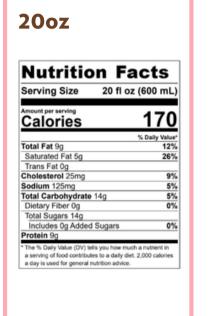

## 20oz

| Nutrition                                                                                                             | Facts                     |
|-----------------------------------------------------------------------------------------------------------------------|---------------------------|
| Serving Size 20                                                                                                       | fl oz (600 mL)            |
| Amount per serving Calories                                                                                           | 270                       |
|                                                                                                                       | % Daily Value             |
| Total Fat 14g                                                                                                         | 18%                       |
| Saturated Fat 8g                                                                                                      | 40%                       |
| Trans Fat 0.5g                                                                                                        |                           |
| Cholesterol 45mg                                                                                                      | 14%                       |
| Sodium 200mg                                                                                                          | 9%                        |
| Total Carbohydrate 23g                                                                                                | 8%                        |
| Dietary Fiber 0g                                                                                                      | 0%                        |
| Total Sugars 22g                                                                                                      |                           |
| Includes 0g Added Sugar                                                                                               | rs <b>0</b> %             |
| Protein 14g                                                                                                           |                           |
| *The % Daily Value (DV) tells you he<br>a serving of food contributes to a d<br>a day is used for general nutrition a | ally diet. 2,000 calories |