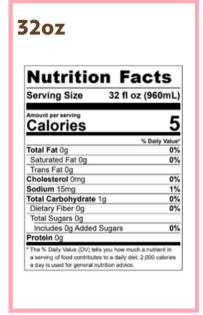

## 12oz

| Serving Size                | 12 fl oz (360 mL) |
|-----------------------------|-------------------|
| Amount per serving Calories | 160               |
|                             | % Daily Value     |
| Total Fat 8g                | 10%               |
| Saturated Fat 4.5g          | 23%               |
| Trans Fat 0g                |                   |
| Cholesterol 25mg            | 8%                |
| Sodium 115mg                | 5%                |
| Total Carbohydrate 13       | 3g <b>5</b> %     |
| Dietary Fiber 0g            | 0%                |
| Total Sugars 12g            |                   |
| Includes 0g Added S         | ugars 0%          |
| Protein 8g                  | _                 |

## 16oz

| Serving Size                | 16 fl oz (480 mL |
|-----------------------------|------------------|
| Amount per serving Calories | 230              |
|                             | % Daily Value    |
| Total Fat 12g               | 15%              |
| Saturated Fat 7g            | 34%              |
| Trans Fat 0g                |                  |
| Cholesterol 35mg            | 12%              |
| Sodium 170mg                | 7%               |
| Total Carbohydrate          | 19g <b>7</b> %   |
| Dietary Fiber 0g            | 0%               |
| Total Sugars 18g            |                  |
| Includes 0g Added           | Sugars 0%        |
| Protein 12g                 |                  |

## 20oz

| Nutrition                                                                                                             | Facts                     |
|-----------------------------------------------------------------------------------------------------------------------|---------------------------|
| Serving Size 20                                                                                                       | fl oz (600 mL)            |
| Amount per serving Calories                                                                                           | 270                       |
|                                                                                                                       | % Daily Value             |
| Total Fat 14g                                                                                                         | 18%                       |
| Saturated Fat 8g                                                                                                      | 40%                       |
| Trans Fat 0.5g                                                                                                        |                           |
| Cholesterol 45mg                                                                                                      | 14%                       |
| Sodium 200mg                                                                                                          | 9%                        |
| Total Carbohydrate 23g                                                                                                | 8%                        |
| Dietary Fiber 0g                                                                                                      | 0%                        |
| Total Sugars 22g                                                                                                      |                           |
| Includes 0g Added Sugar                                                                                               | rs <b>0</b> %             |
| Protein 14g                                                                                                           |                           |
| *The % Daily Value (DV) tells you he<br>a serving of food contributes to a d<br>a day is used for general nutrition a | ally diet. 2,000 calories |

## 24oz

| Serving Size 24 fl          | oz (720 mL)    |
|-----------------------------|----------------|
| Amount per serving Calories | 170            |
|                             | % Daily Value* |
| Total Fat 9g                | 11%            |
| Saturated Fat 5g            | 25%            |
| Trans Fat 0g                |                |
| Cholesterol 25mg            | 9%             |
| Sodium 125mg                | 5%             |
| Total Carbohydrate 15g      | 5%             |
| Dietary Fiber 0g            | 0%             |
| Total Sugars 13g            |                |
| Includes 0g Added Sugars    | 0%             |
| Protein 8g                  |                |

## 32oz

| 240<br>Daily Value<br>16%<br>36% |
|----------------------------------|
| Daily Value<br>16%               |
| 16%                              |
|                                  |
| 30 /                             |
|                                  |
| 13%                              |
| 8%                               |
| 8%                               |
| 0%                               |
| 0%                               |
|                                  |
|                                  |

## 12 fl oz | 16 fl oz | 20 fl oz **INGREDIENTS:**

MILK WITH VITAMIN D3, BREWED ESPRESSO (WATER, COFFEE).

## 24 fl oz | 32 fl oz **INGREDIENTS:**

ICE, MILK WITH VITAMIN D3, BREWED ESPRESSO (WATER, COFFEE).