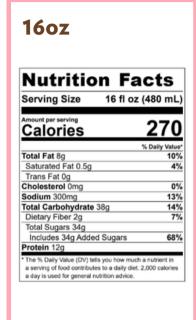

# PEANUT BUTTER CHOCOLATE PROTEIN SHAKE

## **DISCLAIMER**

This recipe was made with whole milk. With any modifications, calories and ingredients may vary.

#### **INGREDIENTS:**

ICE, MILK WITH VITAMIN D3, PEA PROTEIN BLEND (PEA PROTEIN, ORGANIC COCOA POWDER, GUAR GUM, NATURAL FLAVORS, ORGANIC REBAUDIOSIDE A, SALT, MONK FRUIT EXTRACT), PEANUT BUTTER POWDER (ROASTED PEANUTS, SUGAR, SALT), VANILLA FLAVORED SYRUP (SUGAR, WATER, NATURAL FLAVOR, NATURAL VANILLA FLAVOR, CARAMEL COLOR).