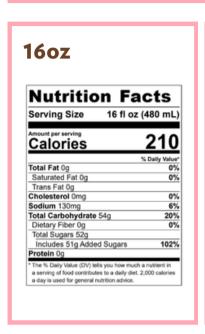

## 16<sub>oz</sub>

| <b>Nutrition Facts</b>                                                                                                                |                    |
|---------------------------------------------------------------------------------------------------------------------------------------|--------------------|
| Serving Size 16 fl o                                                                                                                  | z (480 mL          |
| Amount per serving Calories                                                                                                           | 260                |
|                                                                                                                                       | % Daily Value      |
| Total Fat 7g                                                                                                                          | 9%                 |
| Saturated Fat 4g                                                                                                                      | 21%                |
| Trans Fat 0g                                                                                                                          |                    |
| Cholesterol 0mg                                                                                                                       | 0%                 |
| Sodium 90mg                                                                                                                           | 49                 |
| Total Carbohydrate 44g                                                                                                                | 169                |
| Dietary Fiber 1g                                                                                                                      | 5%                 |
| Total Sugars 41g                                                                                                                      |                    |
| Includes 41g Added Sugars                                                                                                             | 82%                |
| Protein 6g                                                                                                                            |                    |
| *The % Daily Value (DV) tells you how mu<br>a serving of food contributes to a daily di<br>a day is used for general nutrition advice | et. 2,000 calories |