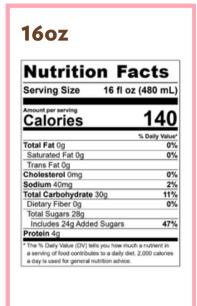

## 12<sub>oz</sub>

| <b>Nutrition Facts</b>                                                                                                              |                     |
|-------------------------------------------------------------------------------------------------------------------------------------|---------------------|
| Serving Size 12 fl o                                                                                                                | z (360 mL)          |
| Amount per serving Calories                                                                                                         | 230                 |
|                                                                                                                                     | % Daily Value       |
| Total Fat 8g                                                                                                                        | 10%                 |
| Saturated Fat 4.5g                                                                                                                  | 23%                 |
| Trans Fat 0g                                                                                                                        |                     |
| Cholesterol 25mg                                                                                                                    | 8%                  |
| Sodium 105mg                                                                                                                        | 5%                  |
| Total Carbohydrate 32g                                                                                                              | 12%                 |
| Dietary Fiber 0g                                                                                                                    | 0%                  |
| Total Sugars 30g                                                                                                                    |                     |
| Includes 18g Added Sugars                                                                                                           | 36%                 |
| Protein 8g                                                                                                                          |                     |
| *The % Daily Value (DV) tells you how m<br>a serving of food contributes to a daily d<br>a day is used for general nutrition advice | iet. 2,000 calories |

## 160z

| Serving Size 16 f                                                                                    | fl oz (480 mL) |
|------------------------------------------------------------------------------------------------------|----------------|
| Amount per serving Calories                                                                          | 290            |
|                                                                                                      | % Daily Value  |
| Total Fat 10g                                                                                        | 13%            |
| Saturated Fat 6g                                                                                     | 28%            |
| Trans Fat 0g                                                                                         |                |
| Cholesterol 30mg                                                                                     | 10%            |
| Sodium 130mg                                                                                         | 6%             |
| Total Carbohydrate 42g                                                                               | 15%            |
| Dietary Fiber 0g                                                                                     | 0%             |
| Total Sugars 39g                                                                                     |                |
| Includes 24g Added Sugar                                                                             | rs <b>47</b> % |
| Protein 10g                                                                                          |                |
| <ul> <li>The % Daily Value (DV) tells you how<br/>a serving of food contributes to a dail</li> </ul> |                |
| a serving of food contributes to a dar<br>a day is used for general nutrition ad                     |                |