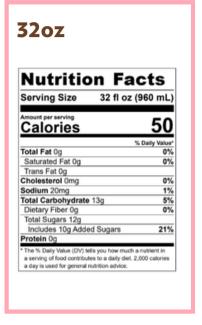

## 32oz

| 240<br>Daily Value<br>16%<br>36% |
|----------------------------------|
| Daily Value<br>16%               |
| 16%                              |
|                                  |
| 30 /                             |
|                                  |
| 13%                              |
| 8%                               |
| 8%                               |
| 0%                               |
| 0%                               |
|                                  |
|                                  |