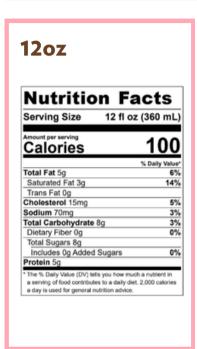

# **LATTE**

## **DISCLAIMER**

This recipe was made with whole milk. With any modifications, calories and ingredients may vary.

## 12oz

| Serving Size                | 12 fl oz (360 mL) |
|-----------------------------|-------------------|
| Amount per serving Calories | 160               |
|                             | % Daily Value     |
| Total Fat 8g                | 10%               |
| Saturated Fat 4.5g          | 23%               |
| Trans Fat 0g                |                   |
| Cholesterol 25mg            | 8%                |
| Sodium 115mg                | 5%                |
| Total Carbohydrate 13       | 3g <b>5</b> %     |
| Dietary Fiber 0g            | 0%                |
| Total Sugars 12g            |                   |
| Includes 0g Added S         | ugars 0%          |
| Protein 8g                  | _                 |