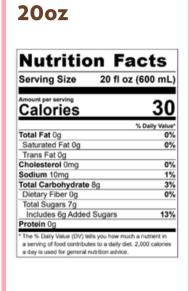

# **CARAMEL FRAPPE**

## **DISCLAIMER**

This recipe was made with whole milk. With any modifications, calories and ingredients may vary.

| Nutrition Fa                | acts          |
|-----------------------------|---------------|
| Serving Size 20 fl o        | z (600 mL)    |
| Amount per serving Calories | 630           |
|                             | % Daily Value |
| Total Fat 19g               | 25%           |
| Saturated Fat 15g           | 74%           |
| Trans Fat 0g                |               |
| Cholesterol 35mg            | 12%           |
| Sodium 490mg                | 21%           |
| Total Carbohydrate 107g     | 39%           |
| Dietary Fiber <1g           | 2%            |
| Total Sugars 76g            |               |
| Includes 65g Added Sugars   | 130%          |
| Protein 8g                  |               |