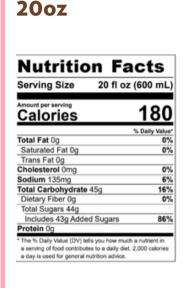

## 200z

| Nutrition                                                                                                                              | Facts                      |
|----------------------------------------------------------------------------------------------------------------------------------------|----------------------------|
| Serving Size 20                                                                                                                        | fl oz (600 mL              |
| Amount per serving Calories                                                                                                            | 510                        |
|                                                                                                                                        | % Daily Value              |
| Total Fat 14g                                                                                                                          | 18%                        |
| Saturated Fat 8g                                                                                                                       | 40%                        |
| Trans Fat 0.5g                                                                                                                         |                            |
| Cholesterol 45mg                                                                                                                       | 14%                        |
| Sodium 200mg                                                                                                                           | 9%                         |
| Total Carbohydrate 82g                                                                                                                 | 30%                        |
| Dietary Fiber 0g                                                                                                                       | 0%                         |
| Total Sugars 81g                                                                                                                       |                            |
| Includes 59g Added Sug                                                                                                                 | pars 1189                  |
| Protein 14g                                                                                                                            |                            |
| <ul> <li>The % Daily Value (DV) tells you is<br/>a serving of food contributes to a<br/>a day is used for general nutrition</li> </ul> | daily diet. 2,000 calories |