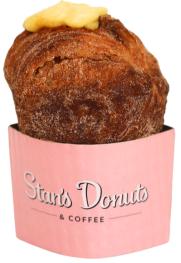

# BACON, EGG & CHEESE STANWICH

Stan's signature brioche bun made from our yeast donut dough, scrambled eggs, American cheese, and cherrywood smoked bacon

# CONTAINS:

\*Not the actual size. Photo is used for visual purposes only\*