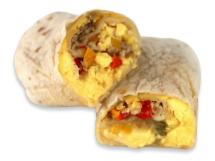

# BACON, EGG & CHEESE STANWICH

Stan's signature brioche bun made from our yeast donut dough, scrambled eggs, American cheese, and cherrywood smoked bacon