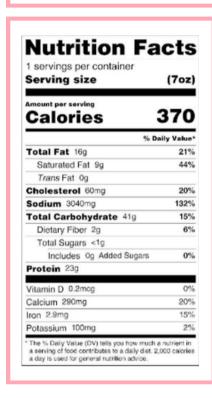

#### **BACON Nutrition Facts** 1 servings per container Serving size (5.4oz) nt per serving 400 Calories Total Fat 24g Saturated Fat 10g Trans Fat Og 96% Cholesterol 290mg Sodium 1740mg 76% Total Carbohydrate 30g 11% Dietary Fiber 1g 4% Total Sugars 5g Includes 3g Added Sugars 6% Vitamin D 0.1mcg Calcium 90mg 8% Iron 0.9mg 6% Potassium 50mg 0% The % Daily Value (DV) tells you how much a nutrient in a serving of food contributes to a daily diet. 2,000 calories a day is used for general nutrition advice.