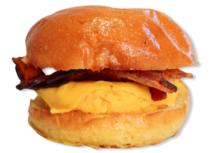

# BACON, EGG & CHEESE STANWICH

Stan's signature brioche bun made from our yeast donut dough, scrambled eggs, American cheese, and cherrywood smoked bacon

# CONTAINS:

\*Not the actual size. Photo is used for visual purposes only\*