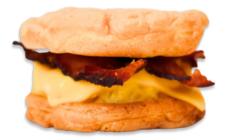

# BACON, EGG & CHEESE STANWICH

Stan's signature brioche bun made from our yeast donut dough, scrambled eggs, American cheese, and cherrywood smoked bacon

# CONTAINS:

\*Not the actual size. Photo is used for visual purposes only\*