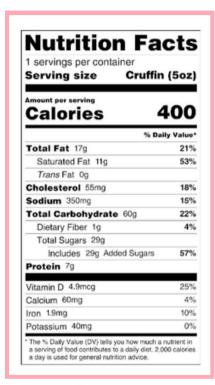

### **DESCRIPTION:**

Butter croissant, rolled in cinnamon sugar and baked in house. Filled with pastry cream and rolled in cinnamon sugar.