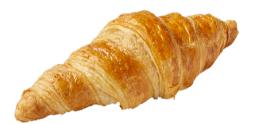

# **CROISSANT**

## **DESCRIPTION:**

Laminated butter croissant, baked in house.

#### **INGREDIENTS:**

UNBLEACHED ENRICHED FLOUR (WHEAT FLOUR, MALTED BARLEY FLOUR, NIACIN, IRON, THIAMIN MONONITRATE, RIBOFLAVIN, FOLIC ACID), BUTTER (CREAM), WATER, SUGAR, YEAST, EGGS, LESS THAN 2% OF: DRY WHOLE MILK, SALT, MILK (MILK, VIT. D3) WHEAT GLUTEN, XANTHAN GUM, ASCORBIC ACID, FOOD ENZYMES (ALPHA-AMYLASE, XYLANASE).

#### CONTAINS:

\*Not the actual size. Photo is used for visual purposes only\*