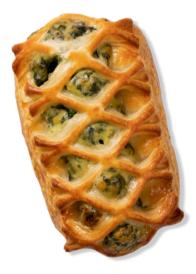

# **SPINACH & FETA**

## **DESCRIPTION:**

A pure butter pastry made with cage free egg, filled with spinach, feta cheese and onion in a delicious bechamel sauce.

| 1 servings per container<br>Serving size 1 | unit (95g   |
|--------------------------------------------|-------------|
| Amount per serving Calories                | 320         |
| %                                          | Daily Value |
| Total Fat 18g                              | 23%         |
| Saturated Fat 11g                          | 55%         |
| Trans Fat 0g                               |             |
| Cholesterol 60mg                           | 20%         |
| Sodium 490mg                               | 219         |
| Total Carbohydrate 32g                     | 129         |
| Dietary Fiber 1g                           | 49          |
| Total Sugars 5g                            |             |
| Includes 3g Added Sugar                    | s 69        |
| Protein 7g                                 |             |
| Vitamin D 0mcg                             | 09          |
| Calcium 64mg                               | 49          |
| Iron 2mg                                   | 109         |
| Potassium 154mg                            | 49          |