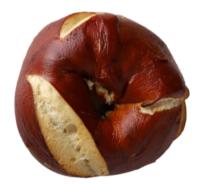

# PRETZEL BAGEL

## **DESCRIPTION:**

Stan's pretzel bagel made from Labriola's famous recipe. Baked bagel, with a sweet and salty flavor.