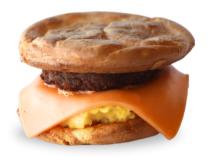

# BACON, EGG & CHEESE CROISSANT STANWICH

## **DESCRIPTION:**

Butter croissant, scrambled eggs, American cheese, and cherrywood smoked bacon.