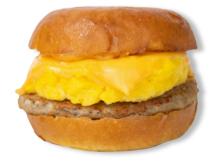

# BACON, EGG & CHEESE STANWICH

Stan's signature brioche bun made from our yeast donut dough, scrambled eggs, American cheese, and cherrywood smoked bacon

# CONTAINS:

\*Not the actual size. Photo is used for visual purposes only\*