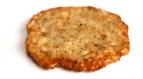

# **HASHBROWN**

## **DESCRIPTION:**

Potato pancake style hashbrown

#### **INGREDIENTS:**

POTATOES, VEGETABLE OIL (SOYBEAN, CANOLA, COTTONSEED, AND/OR SUNFLOWER), WHEAT FLOUR, DEHYDRATED ONION, SALT, POTATO FLAKES, MALTODEXTRIN, MONO & DIGLYCERIDES, FOOD STARCH-MODIFIED, METHYLCELLULOSE, SPICES, WHEAT STARCH, DISODIUM DIHYDROGEN PYROPHOSPHATE (TO MAINTAIN NATURAL COLOR), DEXTROSE. CONTAINS: WHFAT

#### **CONTAINS:**

Our facilities produce products with tree nuts, soy, milk, eggs, and wheat. We cannot guarantee that any other products are safe to consume for people with any of these allergies.

\*Not the actual size. Photo is used for visual purposes only\*