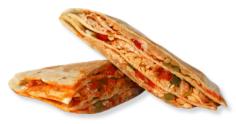

# **CRUFFIN**

### **DESCRIPTION:**

Butter croissant, rolled in cinnamon sugar and baked in house. Filled with pastry cream and rolled in cinnamon sugar.