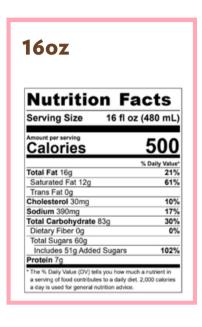

## 16<sub>oz</sub>

| <b>Nutrition F</b>                                                                                                                   | acts                 |
|--------------------------------------------------------------------------------------------------------------------------------------|----------------------|
| Serving Size 16 fl                                                                                                                   | oz (480 mL)          |
| Amount per serving<br>Calories                                                                                                       | 430                  |
|                                                                                                                                      | % Daily Value        |
| Total Fat 15g                                                                                                                        | 19%                  |
| Saturated Fat 12g                                                                                                                    | 58%                  |
| Trans Fat 0g                                                                                                                         |                      |
| Cholesterol 30mg                                                                                                                     | 9%                   |
| Sodium 290mg                                                                                                                         | 13%                  |
| Total Carbohydrate 67g                                                                                                               | 24%                  |
| Dietary Fiber 0g                                                                                                                     | 0%                   |
| Total Sugars 59g                                                                                                                     |                      |
| Includes 51g Added Sugars                                                                                                            | 102%                 |
| Protein 6g                                                                                                                           |                      |
| *The % Daily Value (DV) tells you how n<br>a serving of food contributes to a daily of<br>a day is used for general nutrition advice | diet. 2,000 calories |