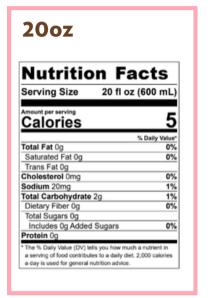

# 20oz

| Nutrition F                                                                                                                                               | acts                 |
|-----------------------------------------------------------------------------------------------------------------------------------------------------------|----------------------|
| Serving Size 20 fl oz (600                                                                                                                                |                      |
| Amount per serving Calories                                                                                                                               | 270                  |
|                                                                                                                                                           | % Daily Value        |
| Total Fat 14g                                                                                                                                             | 18%                  |
| Saturated Fat 8g                                                                                                                                          | 40%                  |
| Trans Fat 0.5g                                                                                                                                            |                      |
| Cholesterol 45mg                                                                                                                                          | 14%                  |
| Sodium 200mg                                                                                                                                              | 9%                   |
| Total Carbohydrate 23g                                                                                                                                    | 8%                   |
| Dietary Fiber 0g                                                                                                                                          | 0%                   |
| Total Sugars 22g                                                                                                                                          |                      |
| Includes 0g Added Sugars                                                                                                                                  | 0%                   |
| Protein 14g                                                                                                                                               |                      |
| <ul> <li>The % Daily Value (DV) tells you how n<br/>a serving of food contributes to a daily of<br/>a day is used for general nutrition advice</li> </ul> | diet. 2,000 calories |