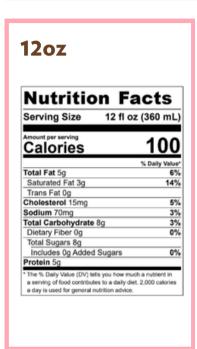

# 12oz

| Nutritio                                                                                                       | n Fa                    | cts          |
|----------------------------------------------------------------------------------------------------------------|-------------------------|--------------|
| Serving Size                                                                                                   | 12 fl oz (              | 360 mL)      |
| Amount per serving Calories                                                                                    |                         | 530          |
|                                                                                                                | ,                       | Daily Value* |
| Total Fat 14g                                                                                                  |                         | 18%          |
| Saturated Fat 9g                                                                                               |                         | 47%          |
| Trans Fat 0g                                                                                                   |                         |              |
| Cholesterol 40mg                                                                                               |                         | 13%          |
| Sodium 370mg                                                                                                   |                         | 16%          |
| Total Carbohydrate                                                                                             | 92g                     | 33%          |
| Dietary Fiber 3g                                                                                               |                         | 10%          |
| Total Sugars 85g                                                                                               |                         |              |
| Includes 71g Adde                                                                                              | ed Sugars               | 141%         |
| Protein 10g                                                                                                    |                         |              |
| <ul> <li>The % Daily Value (DV) to<br/>a serving of food contribut<br/>a day is used for general re</li> </ul> | tes to a daily diet. 2, |              |