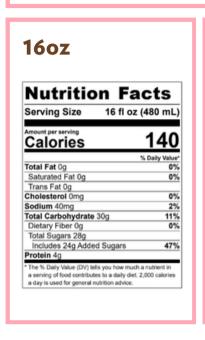

## 16<sub>oz</sub>

| Nutritio           | n racts          |
|--------------------|------------------|
| Serving Size       | 16 fl oz (480 ml |
| Amount per serving |                  |
| Calories           | 710              |
|                    | % Daily Valu     |
| Total Fat 18g      | 23               |
| Saturated Fat 12g  | 60               |
| Trans Fat 0.5g     |                  |
| Cholesterol 45mg   | 15               |
| Sodium 540mg       | 23               |
| Total Carbohydrate | 128g <b>47</b>   |
| Dietary Fiber 4g   | 15               |
| Total Sugars 117g  |                  |
| Includes 98g Added | Sugars 197       |
| Protein 14g        | _                |