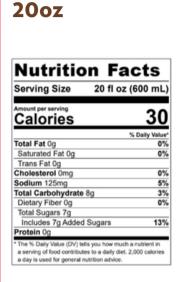

## 20oz

| <b>Nutrition Fa</b>                                                                                                                                            | acts          |
|----------------------------------------------------------------------------------------------------------------------------------------------------------------|---------------|
| Serving Size 20 fl oz                                                                                                                                          | z (600 mL)    |
| Amount per serving Calories                                                                                                                                    | 840           |
|                                                                                                                                                                | % Daily Value |
| Total Fat 22g                                                                                                                                                  | 28%           |
| Saturated Fat 14g                                                                                                                                              | 71%           |
| Trans Fat 0.5g                                                                                                                                                 |               |
| Cholesterol 60mg                                                                                                                                               | 19%           |
| Sodium 590mg                                                                                                                                                   | 26%           |
| Total Carbohydrate 147g                                                                                                                                        | 54%           |
| Dietary Fiber 4g                                                                                                                                               | 15%           |
| Total Sugars 136g                                                                                                                                              |               |
| Includes 111g Added Sugars                                                                                                                                     | 222%          |
| Protein 17g                                                                                                                                                    |               |
| <ul> <li>The % Daily Value (DV) tells you how muc<br/>a serving of food contributes to a daily diet<br/>a day is used for general nutrition advice.</li> </ul> |               |