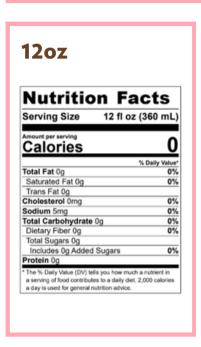

## 12oz

| Nutritio                    | n Facts                                                                                 |
|-----------------------------|-----------------------------------------------------------------------------------------|
| Serving Size                | 12 fl oz (360 mL                                                                        |
| Amount per serving Calories | 530                                                                                     |
|                             | % Daily Value                                                                           |
| Total Fat 14g               | 189                                                                                     |
| Saturated Fat 9g            | 479                                                                                     |
| Trans Fat 0g                |                                                                                         |
| Cholesterol 40mg            | 13%                                                                                     |
| Sodium 380mg                | 169                                                                                     |
| Total Carbohydrate          | 93g <b>34</b> 9                                                                         |
| Dietary Fiber 3g            | 109                                                                                     |
| Total Sugars 85g            |                                                                                         |
| Includes 71g Added          | d Sugars 1419                                                                           |
| Protein 10g                 | •                                                                                       |
|                             | Is you how much a nutrient in<br>es to a daily diet. 2,000 calories<br>utrition advice. |