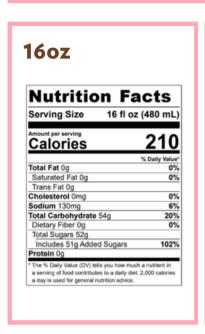

# 16oz

| Nutritio                                                                                                             | n Facts                         |
|----------------------------------------------------------------------------------------------------------------------|---------------------------------|
| Serving Size                                                                                                         | 16 fl oz (480 mL)               |
| Amount per serving Calories                                                                                          | 310                             |
|                                                                                                                      | % Daily Value*                  |
| Total Fat 3.5g                                                                                                       | 5%                              |
| Saturated Fat 2.5g                                                                                                   | 12%                             |
| Trans Fat 0g                                                                                                         |                                 |
| Cholesterol 10mg                                                                                                     | 3%                              |
| Sodium 125mg                                                                                                         | 6%                              |
| Total Carbohydrate 6                                                                                                 | 8g <b>25</b> %                  |
| Dietary Fiber <1g                                                                                                    | 3%                              |
| Total Sugars 64g                                                                                                     |                                 |
| Includes 60g Added                                                                                                   | Sugars 119%                     |
| Protein 4g                                                                                                           | •                               |
| <ul> <li>The % Daily Value (DV) tells<br/>a serving of food contributes<br/>a day is used for general nul</li> </ul> | to a daily diet. 2,000 calories |