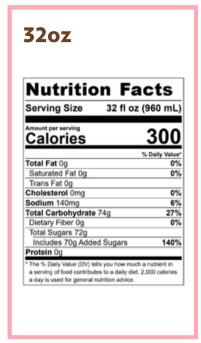

# 32oz

|                                | n Facts          |
|--------------------------------|------------------|
| Serving Size                   | 32 fl oz (960 ml |
| Amount per serving<br>Calories | 500              |
|                                | % Daily Valu     |
| Total Fat 6g                   | 8                |
| Saturated Fat 4g               | 20               |
| Trans Fat 0g                   |                  |
| Cholesterol 15mg               | 4                |
| Sodium 210mg                   | 9                |
| Total Carbohydrate             | 106g 38          |
| Dietary Fiber 2g               | 6                |
| Total Sugars 99g               |                  |
| Includes 91g Adde              | d Sugars 182     |
| Protein 7g                     |                  |