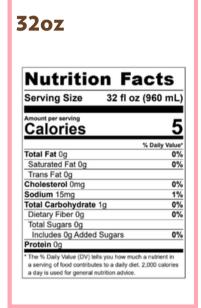

# 32oz

|                                | n Facts          |
|--------------------------------|------------------|
| Serving Size                   | 32 fl oz (960 ml |
| Amount per serving<br>Calories | 500              |
|                                | % Daily Valu     |
| Total Fat 6g                   | 8                |
| Saturated Fat 4g               | 20               |
| Trans Fat 0g                   |                  |
| Cholesterol 15mg               | 4                |
| Sodium 210mg                   | 9                |
| Total Carbohydrate             | 106g 38          |
| Dietary Fiber 2g               | 6                |
| Total Sugars 99g               |                  |
| Includes 91g Adde              | d Sugars 182     |
| Protein 7g                     |                  |