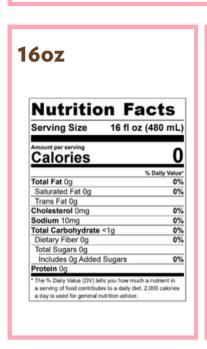

## 16<sub>oz</sub>

| Nutritio           | n racts          |
|--------------------|------------------|
| Serving Size       | 16 fl oz (480 ml |
| Amount per serving |                  |
| Calories           | 710              |
|                    | % Daily Valu     |
| Total Fat 18g      | 23               |
| Saturated Fat 12g  | 60               |
| Trans Fat 0.5g     |                  |
| Cholesterol 45mg   | 15               |
| Sodium 540mg       | 23               |
| Total Carbohydrate | 128g <b>47</b>   |
| Dietary Fiber 4g   | 15               |
| Total Sugars 117g  |                  |
| Includes 98g Added | Sugars 197       |
| Protein 14g        | _                |