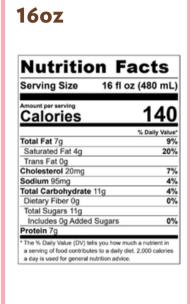

# **LATTE**

# **DISCLAIMER**

This recipe was made with whole milk. With any modifications, calories and ingredients may vary.

# 16oz

| Serving Size 16 fl o        | z (480 mL)    |
|-----------------------------|---------------|
| Amount per serving Calories | 230           |
|                             | % Daily Value |
| Total Fat 12g               | 15%           |
| Saturated Fat 7g            | 34%           |
| Trans Fat 0g                |               |
| Cholesterol 35mg            | 12%           |
| Sodium 170mg                | 7%            |
| Total Carbohydrate 19g      | 7%            |
| Dietary Fiber 0g            | 0%            |
| Total Sugars 18g            |               |
| Includes 0g Added Sugars    | 0%            |
| Protein 12g                 |               |