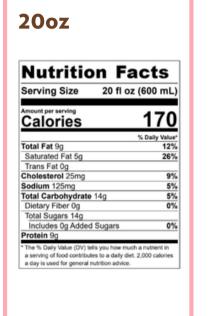

# **VANILLA LATTE**

# **DISCLAIMER**

This recipe was made with whole milk. With any modifications, calories and ingredients may vary.

# 160z

| Serving Size 16 fl or       | z (480 mL)     |
|-----------------------------|----------------|
| Amount per serving Calories | 420            |
|                             | % Daily Value* |
| Total Fat 12g               | 15%            |
| Saturated Fat 7g            | 34%            |
| Trans Fat 0g                |                |
| Cholesterol 35mg            | 12%            |
| Sodium 170mg                | 7%             |
| Total Carbohydrate 67g      | 24%            |
| Dietary Fiber 0g            | 0%             |
| Total Sugars 66g            |                |
| Includes 47g Added Sugars   | 95%            |
| Protein 12g                 |                |