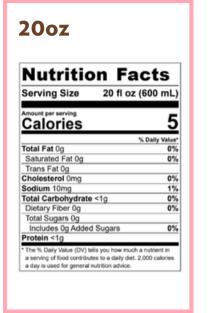

## 20oz

| <b>Nutrition Fa</b>                                                                                                                                            | acts          |
|----------------------------------------------------------------------------------------------------------------------------------------------------------------|---------------|
| Serving Size 20 fl oz                                                                                                                                          | z (600 mL)    |
| Amount per serving Calories                                                                                                                                    | 840           |
|                                                                                                                                                                | % Daily Value |
| Total Fat 22g                                                                                                                                                  | 28%           |
| Saturated Fat 14g                                                                                                                                              | 71%           |
| Trans Fat 0.5g                                                                                                                                                 |               |
| Cholesterol 60mg                                                                                                                                               | 19%           |
| Sodium 590mg                                                                                                                                                   | 26%           |
| Total Carbohydrate 147g                                                                                                                                        | 54%           |
| Dietary Fiber 4g                                                                                                                                               | 15%           |
| Total Sugars 136g                                                                                                                                              |               |
| Includes 111g Added Sugars                                                                                                                                     | 222%          |
| Protein 17g                                                                                                                                                    |               |
| <ul> <li>The % Daily Value (DV) tells you how muc<br/>a serving of food contributes to a daily diet<br/>a day is used for general nutrition advice.</li> </ul> |               |