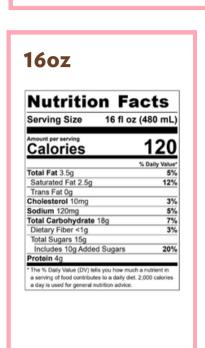

# 24oz

| 0                           | 04.0                  |               |
|-----------------------------|-----------------------|---------------|
| Serving Size                | 24 fl oz (            | 720 mL        |
| Amount per serving          |                       | 440           |
| Calories                    |                       | 410           |
|                             |                       | % Daily Value |
| Total Fat 4.5g              |                       | 69            |
| Saturated Fat 3g            |                       | 169           |
| Trans Fat 0g                |                       |               |
| Cholesterol 10mg            |                       | 49            |
| Sodium 170mg                |                       | 79            |
| Total Carbohydrate          | 87g                   | 329           |
| Dietary Fiber 1g            |                       | 49            |
| Total Sugars 82g            |                       |               |
| Includes 75g Adde           | d Sugars              | 1519          |
| Protein 5g                  |                       |               |
| * The % Daily Value (DV) to | ils you how much a    | a nutrient in |
| a serving of food contribut | es to a daily diet. 2 | ,000 calories |