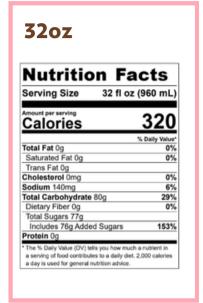

# 32oz

|                                | n Facts          |
|--------------------------------|------------------|
| Serving Size                   | 32 fl oz (960 ml |
| Amount per serving<br>Calories | 500              |
|                                | % Daily Valu     |
| Total Fat 6g                   | 8                |
| Saturated Fat 4g               | 20               |
| Trans Fat 0g                   |                  |
| Cholesterol 15mg               | 4                |
| Sodium 210mg                   | 9                |
| Total Carbohydrate             | 106g 38          |
| Dietary Fiber 2g               | 6                |
| Total Sugars 99g               |                  |
| Includes 91g Adde              | d Sugars 182     |
| Protein 7g                     |                  |