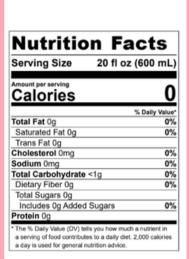

### 20oz **Nutrition Facts** Serving Size 20 fl oz (600 mL) 530 Calories Total Fat 10g 13% Saturated Fat 6g 28% Trans Fat 0g Cholesterol 30mg 10% Sodium 240mg 11% Total Carbohydrate 101g 37% Dietary Fiber 0g 0% Total Sugars 101g Includes 86g Added Sugars 172% Protein 10g The % Daily Value (DV) tells you how much a nutrient in a serving of food contributes to a daily diet. 2,000 calories a day is used for general nutrition advice.