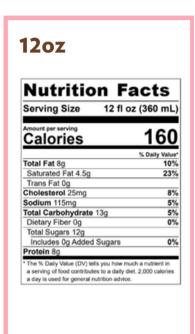

# 12oz

| Serving Size 12 fl oz (360 n |               |
|------------------------------|---------------|
| Amount per serving Calories  | 160           |
|                              | % Daily Value |
| Total Fat 8g                 | 10%           |
| Saturated Fat 4.5g           | 23%           |
| Trans Fat 0g                 |               |
| Cholesterol 25mg             | 8%            |
| Sodium 115mg                 | 5%            |
| Total Carbohydrate 13g       | 5%            |
| Dietary Fiber 0g             | 0%            |
| Total Sugars 12g             |               |
| Includes 0g Added Sugars     | 0%            |
| Protein 8g                   |               |