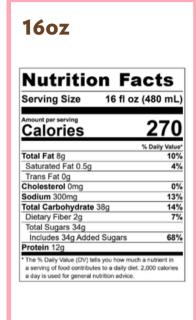

## 16<sub>oz</sub>

| Nutritio           | n racts          |
|--------------------|------------------|
| Serving Size       | 16 fl oz (480 ml |
| Amount per serving |                  |
| Calories           | 710              |
|                    | % Daily Valu     |
| Total Fat 18g      | 23               |
| Saturated Fat 12g  | 60               |
| Trans Fat 0.5g     |                  |
| Cholesterol 45mg   | 15               |
| Sodium 540mg       | 23               |
| Total Carbohydrate | 128g <b>47</b>   |
| Dietary Fiber 4g   | 15               |
| Total Sugars 117g  |                  |
| Includes 98g Added | Sugars 197       |
| Protein 14g        | _                |