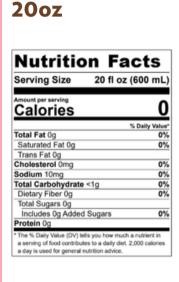

## 20oz

| <b>Nutrition Fa</b>                                                                                                                                            | acts          |
|----------------------------------------------------------------------------------------------------------------------------------------------------------------|---------------|
| Serving Size 20 fl oz                                                                                                                                          | z (600 mL)    |
| Amount per serving Calories                                                                                                                                    | 840           |
|                                                                                                                                                                | % Daily Value |
| Total Fat 22g                                                                                                                                                  | 28%           |
| Saturated Fat 14g                                                                                                                                              | 71%           |
| Trans Fat 0.5g                                                                                                                                                 |               |
| Cholesterol 60mg                                                                                                                                               | 19%           |
| Sodium 590mg                                                                                                                                                   | 26%           |
| Total Carbohydrate 147g                                                                                                                                        | 54%           |
| Dietary Fiber 4g                                                                                                                                               | 15%           |
| Total Sugars 136g                                                                                                                                              |               |
| Includes 111g Added Sugars                                                                                                                                     | 222%          |
| Protein 17g                                                                                                                                                    |               |
| <ul> <li>The % Daily Value (DV) tells you how muc<br/>a serving of food contributes to a daily diet<br/>a day is used for general nutrition advice.</li> </ul> |               |