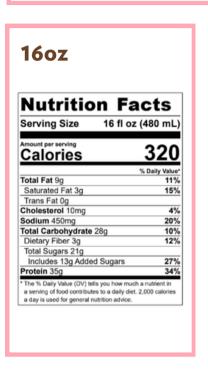

## 16<sub>oz</sub>

| Nutritio           | n racts          |
|--------------------|------------------|
| Serving Size       | 16 fl oz (480 ml |
| Amount per serving |                  |
| Calories           | 710              |
|                    | % Daily Valu     |
| Total Fat 18g      | 23               |
| Saturated Fat 12g  | 60               |
| Trans Fat 0.5g     |                  |
| Cholesterol 45mg   | 15               |
| Sodium 540mg       | 23               |
| Total Carbohydrate | 128g <b>47</b>   |
| Dietary Fiber 4g   | 15               |
| Total Sugars 117g  |                  |
| Includes 98g Added | Sugars 197       |
| Protein 14g        | _                |