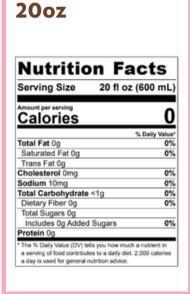

# 20oz

| Serving Size 20 fl o        | z (600 mL     |
|-----------------------------|---------------|
| Amount per serving Calories | 400           |
|                             | % Daily Value |
| Total Fat 4.5g              | 6°            |
| Saturated Fat 3g            | 169           |
| Trans Fat 0g                |               |
| Cholesterol 10mg            | 4°            |
| Sodium 170mg                | 7°            |
| Total Carbohydrate 86g      | 319           |
| Dietary Fiber 1g            | 49            |
| Total Sugars 82g            |               |
| Includes 75g Added Sugars   | 1519          |
| Protein 5g                  |               |