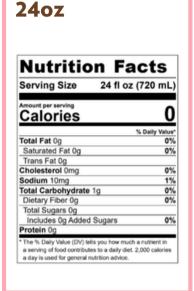

# 24oz

| 0                           | 04.0                  |               |
|-----------------------------|-----------------------|---------------|
| Serving Size                | 24 fl oz (            | 720 mL        |
| Amount per serving          |                       | 440           |
| Calories                    |                       | 410           |
|                             |                       | % Daily Value |
| Total Fat 4.5g              |                       | 69            |
| Saturated Fat 3g            |                       | 169           |
| Trans Fat 0g                |                       |               |
| Cholesterol 10mg            |                       | 49            |
| Sodium 170mg                |                       | 79            |
| Total Carbohydrate          | 87g                   | 329           |
| Dietary Fiber 1g            |                       | 49            |
| Total Sugars 82g            |                       |               |
| Includes 75g Adde           | d Sugars              | 1519          |
| Protein 5g                  |                       |               |
| * The % Daily Value (DV) to | ils you how much a    | a nutrient in |
| a serving of food contribut | es to a daily diet. 2 | ,000 calories |