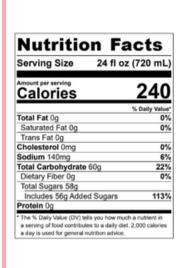

# **CARAMEL FRAPPE**

# **DISCLAIMER**

This recipe was made with whole milk. With any modifications, calories and ingredients may vary.

| Nutrition Fa                | acts          |
|-----------------------------|---------------|
| Serving Size 20 fl o        | z (600 mL)    |
| Amount per serving Calories | 630           |
|                             | % Daily Value |
| Total Fat 19g               | 25%           |
| Saturated Fat 15g           | 74%           |
| Trans Fat 0g                |               |
| Cholesterol 35mg            | 12%           |
| Sodium 490mg                | 21%           |
| Total Carbohydrate 107g     | 39%           |
| Dietary Fiber <1g           | 2%            |
| Total Sugars 76g            |               |
| Includes 65g Added Sugars   | 130%          |
| Protein 8g                  |               |

| Nutrition Fa                | acts           |
|-----------------------------|----------------|
| Serving Size 24 fl o        | z (720 mL)     |
| Amount per serving Calories | 760            |
|                             | % Daily Value* |
| Total Fat 23g               | 29%            |
| Saturated Fat 17g           | 87%            |
| Trans Fat 0g                |                |
| Cholesterol 40mg            | 13%            |
| Sodium 600mg                | 26%            |
| Total Carbohydrate 131g     | 48%            |
| Dietary Fiber <1g           | 2%             |
| Total Sugars 92g            |                |
| Includes 79g Added Sugars   | 157%           |
| Protein 10g                 |                |