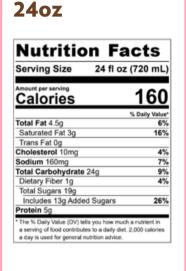

# 32oz

|                                | n Facts          |
|--------------------------------|------------------|
| Serving Size                   | 32 fl oz (960 ml |
| Amount per serving<br>Calories | 500              |
|                                | % Daily Valu     |
| Total Fat 6g                   | 8                |
| Saturated Fat 4g               | 20               |
| Trans Fat 0g                   |                  |
| Cholesterol 15mg               | 4                |
| Sodium 210mg                   | 9                |
| Total Carbohydrate             | 106g 38          |
| Dietary Fiber 2g               | 6                |
| Total Sugars 99g               |                  |
| Includes 91g Adde              | d Sugars 182     |
| Protein 7g                     |                  |