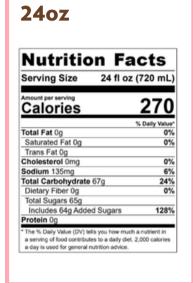

# 24oz

| 0                           | 04.0                  |               |
|-----------------------------|-----------------------|---------------|
| Serving Size                | 24 fl oz (            | 720 mL        |
| Amount per serving          |                       | 440           |
| Calories                    |                       | 410           |
|                             |                       | % Daily Value |
| Total Fat 4.5g              |                       | 69            |
| Saturated Fat 3g            |                       | 169           |
| Trans Fat 0g                |                       |               |
| Cholesterol 10mg            |                       | 49            |
| Sodium 170mg                |                       | 79            |
| Total Carbohydrate          | 87g                   | 329           |
| Dietary Fiber 1g            |                       | 49            |
| Total Sugars 82g            |                       |               |
| Includes 75g Adde           | d Sugars              | 1519          |
| Protein 5g                  |                       |               |
| * The % Daily Value (DV) to | ils you how much a    | a nutrient in |
| a serving of food contribut | es to a daily diet. 2 | ,000 calories |