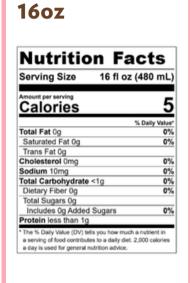

## 16<sub>oz</sub>

| Nutritio           | n racts          |
|--------------------|------------------|
| Serving Size       | 16 fl oz (480 ml |
| Amount per serving |                  |
| Calories           | 710              |
|                    | % Daily Valu     |
| Total Fat 18g      | 23               |
| Saturated Fat 12g  | 60               |
| Trans Fat 0.5g     |                  |
| Cholesterol 45mg   | 15               |
| Sodium 540mg       | 23               |
| Total Carbohydrate | 128g <b>47</b>   |
| Dietary Fiber 4g   | 15               |
| Total Sugars 117g  |                  |
| Includes 98g Added | Sugars 197       |
| Protein 14g        | _                |