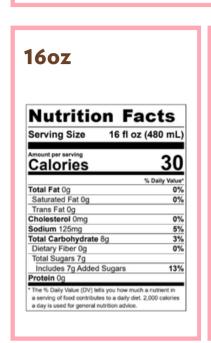

# 16oz

| Nutritio                                                                                                             | n Facts                         |
|----------------------------------------------------------------------------------------------------------------------|---------------------------------|
| Serving Size                                                                                                         | 16 fl oz (480 mL)               |
| Amount per serving Calories                                                                                          | 310                             |
|                                                                                                                      | % Daily Value*                  |
| Total Fat 3.5g                                                                                                       | 5%                              |
| Saturated Fat 2.5g                                                                                                   | 12%                             |
| Trans Fat 0g                                                                                                         |                                 |
| Cholesterol 10mg                                                                                                     | 3%                              |
| Sodium 125mg                                                                                                         | 6%                              |
| Total Carbohydrate 6                                                                                                 | 8g <b>25</b> %                  |
| Dietary Fiber <1g                                                                                                    | 3%                              |
| Total Sugars 64g                                                                                                     |                                 |
| Includes 60g Added                                                                                                   | Sugars 119%                     |
| Protein 4g                                                                                                           | •                               |
| <ul> <li>The % Daily Value (DV) tells<br/>a serving of food contributes<br/>a day is used for general nul</li> </ul> | to a daily diet. 2,000 calories |