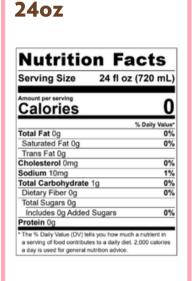

## 24oz

| <b>Nutrition Facts</b>         |                                                                                        |     |
|--------------------------------|----------------------------------------------------------------------------------------|-----|
| Serving Size                   | 24 fl oz (720 m                                                                        | L)  |
| Amount per serving<br>Calories | 101                                                                                    | 0   |
|                                | % Daily Val                                                                            | ue* |
| Total Fat 24g                  | 3'                                                                                     | 1%  |
| Saturated Fat 18g              | 90                                                                                     | )%  |
| Trans Fat 0g                   |                                                                                        |     |
| Cholesterol 35mg               | 11                                                                                     | 1%  |
| Sodium 450mg                   | 20                                                                                     | )%  |
| Total Carbohydrate             | 191g 69                                                                                | 9%  |
| Dietary Fiber 5g               | 18                                                                                     | 3%  |
| Total Sugars 169g              |                                                                                        |     |
| Includes 156g Add              | ed Sugars 312                                                                          | 2%  |
| Protein 12g                    | -                                                                                      |     |
|                                | lls you how much a nutrient in<br>es to a daily diet. 2,000 calori<br>utrition advice. |     |