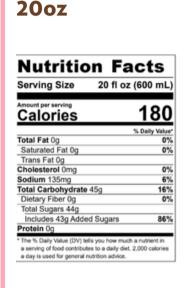

# **MOCHA FRAPPE**

## **DISCLAIMER**

This recipe was made with whole milk. With any modifications, calories and ingredients may vary.

# 20oz

| <b>Nutrition Facts</b>      |               |
|-----------------------------|---------------|
| Serving Size 20 fl o        | z (600 mL)    |
| Amount per serving Calories | 630           |
|                             | % Daily Value |
| Total Fat 20g               | 26%           |
| Saturated Fat 15g           | 77%           |
| Trans Fat 0g                |               |
| Cholesterol 30mg            | 10%           |
| Sodium 360mg                | 16%           |
| Total Carbohydrate 105g     | 38%           |
| Dietary Fiber 4g            | 14%           |
| Total Sugars 88g            |               |
| Includes 77g Added Sugars   | 154%          |
| Protein 10g                 |               |