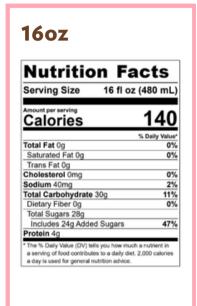

## 16<sub>oz</sub>

| Nutritio           | n racts          |
|--------------------|------------------|
| Serving Size       | 16 fl oz (480 ml |
| Amount per serving |                  |
| Calories           | 710              |
|                    | % Daily Valu     |
| Total Fat 18g      | 23               |
| Saturated Fat 12g  | 60               |
| Trans Fat 0.5g     |                  |
| Cholesterol 45mg   | 15               |
| Sodium 540mg       | 23               |
| Total Carbohydrate | 128g <b>47</b>   |
| Dietary Fiber 4g   | 15               |
| Total Sugars 117g  |                  |
| Includes 98g Added | Sugars 197       |
| Protein 14g        | _                |