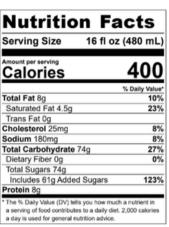

# **LATTE**

# **DISCLAIMER**

This recipe was made with whole milk. With any modifications, calories and ingredients may vary.

# 12oz

| Serving Size 12 fl oz (360 n |               |
|------------------------------|---------------|
| Amount per serving Calories  | 160           |
|                              | % Daily Value |
| Total Fat 8g                 | 10%           |
| Saturated Fat 4.5g           | 23%           |
| Trans Fat 0g                 |               |
| Cholesterol 25mg             | 8%            |
| Sodium 115mg                 | 5%            |
| Total Carbohydrate 13g       | 5%            |
| Dietary Fiber 0g             | 0%            |
| Total Sugars 12g             |               |
| Includes 0g Added Sugars     | 0%            |
| Protein 8g                   |               |

# 16oz

| Serving Size 16 fl o        | z (480 mL)    |
|-----------------------------|---------------|
| Amount per serving Calories | 230           |
|                             | % Daily Value |
| Total Fat 12g               | 15%           |
| Saturated Fat 7g            | 34%           |
| Trans Fat 0g                |               |
| Cholesterol 35mg            | 12%           |
| Sodium 170mg                | 7%            |
| Total Carbohydrate 19g      | 7%            |
| Dietary Fiber 0g            | 0%            |
| Total Sugars 18g            |               |
| Includes 0g Added Sugars    | 0%            |
| Protein 12g                 |               |

# 20oz

| Nutrition F                                                                                                                                               | acts                 |
|-----------------------------------------------------------------------------------------------------------------------------------------------------------|----------------------|
| Serving Size 20 fl oz (600                                                                                                                                |                      |
| Amount per serving Calories                                                                                                                               | 270                  |
|                                                                                                                                                           | % Daily Value        |
| Total Fat 14g                                                                                                                                             | 18%                  |
| Saturated Fat 8g                                                                                                                                          | 40%                  |
| Trans Fat 0.5g                                                                                                                                            |                      |
| Cholesterol 45mg                                                                                                                                          | 14%                  |
| Sodium 200mg                                                                                                                                              | 9%                   |
| Total Carbohydrate 23g                                                                                                                                    | 8%                   |
| Dietary Fiber 0g                                                                                                                                          | 0%                   |
| Total Sugars 22g                                                                                                                                          |                      |
| Includes 0g Added Sugars                                                                                                                                  | 0%                   |
| Protein 14g                                                                                                                                               |                      |
| <ul> <li>The % Daily Value (DV) tells you how n<br/>a serving of food contributes to a daily of<br/>a day is used for general nutrition advice</li> </ul> | diet. 2,000 calories |

# 24oz

| Serving Size 24 fl oz       | (720 mL)       |
|-----------------------------|----------------|
| Amount per serving Calories | 170            |
|                             | % Daily Value* |
| Total Fat 9g                | 11%            |
| Saturated Fat 5g            | 25%            |
| Trans Fat 0g                |                |
| Cholesterol 25mg            | 9%             |
| Sodium 125mg                | 5%             |
| Total Carbohydrate 15g      | 5%             |
| Dietary Fiber 0g            | 0%             |
| Total Sugars 13g            |                |
| Includes 0g Added Sugars    | 0%             |
| Protein 8g                  |                |

# 32oz

| (960 mL)       |
|----------------|
| 240            |
| % Daily Value* |
| 16%            |
| 36%            |
|                |
| 13%            |
| 8%             |
| 8%             |
| 0%             |
|                |
| 0%             |
|                |
|                |

## 12 fl oz | 16 fl oz | 20 fl oz **INGREDIENTS:**

MILK WITH VITAMIN D3, BREWED ESPRESSO (WATER, COFFEE).

## 24 fl oz | 32 fl oz **INGREDIENTS:**

ICE, MILK WITH VITAMIN D3, BREWED ESPRESSO (WATER, COFFEE).