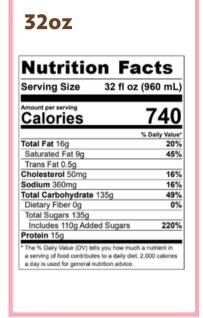

# **BANANA CHOCOLATE LIGHTNING**

# **DISCLAIMER**

This recipe was made with whole milk. With any modifications, calories and ingredients may vary.

# 32oz

|                                | n Facts          |
|--------------------------------|------------------|
| Serving Size                   | 32 fl oz (960 ml |
| Amount per serving<br>Calories | 500              |
|                                | % Daily Valu     |
| Total Fat 6g                   | 8                |
| Saturated Fat 4g               | 20               |
| Trans Fat 0g                   |                  |
| Cholesterol 15mg               | 4                |
| Sodium 210mg                   | 9                |
| Total Carbohydrate             | 106g 38          |
| Dietary Fiber 2g               | 6                |
| Total Sugars 99g               |                  |
| Includes 91g Adde              | d Sugars 182     |
| Protein 7g                     |                  |

# 16 fl oz | 20 fl oz | 24 fl oz | 32 fl oz | NGREDIENTS:

ICE, COLD BREWED COFFEE (WATER, COFFEE), CHOCOLATE MILK (MILK WITH VITAMIN D3, SWEETENED COCOA BLEND [SUGAR, COCOA PROCESSED WITH ALKALI, CREAMER (COCONUT OIL, MALTODEXTRIN, SODIUM CASEINATE, SILICON DIOXIDE, SOY LECITHIN), NONFAT MILK, WHEY, SALT, GUAR GUM, GUM ARABIC, NATURAL FLAVOR, SILICON DIOXIDE]), BANANA FLAVORED SYRUP (SUGAR, WATER, NATURAL FLAVORS, NATURAL BANANA FLAVOR).