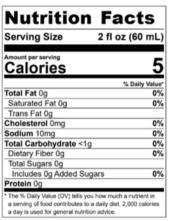

## 12oz

| Nutritio                    | n Facts                                                                                 |
|-----------------------------|-----------------------------------------------------------------------------------------|
| Serving Size                | 12 fl oz (360 mL                                                                        |
| Amount per serving Calories | 530                                                                                     |
|                             | % Daily Value                                                                           |
| Total Fat 14g               | 189                                                                                     |
| Saturated Fat 9g            | 479                                                                                     |
| Trans Fat 0g                |                                                                                         |
| Cholesterol 40mg            | 13%                                                                                     |
| Sodium 380mg                | 169                                                                                     |
| Total Carbohydrate          | 93g <b>34</b> 9                                                                         |
| Dietary Fiber 3g            | 109                                                                                     |
| Total Sugars 85g            |                                                                                         |
| Includes 71g Added          | d Sugars 1419                                                                           |
| Protein 10g                 | •                                                                                       |
|                             | Is you how much a nutrient in<br>es to a daily diet. 2,000 calories<br>utrition advice. |