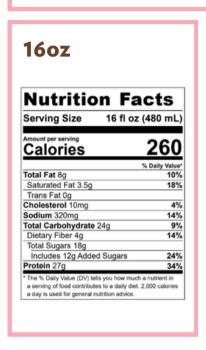

## 16<sub>oz</sub>

| <b>Nutrition Facts</b>                                                                                                                  |                    |  |
|-----------------------------------------------------------------------------------------------------------------------------------------|--------------------|--|
| Serving Size 16 fl oz (480                                                                                                              |                    |  |
| Amount per serving Calories                                                                                                             | 260                |  |
|                                                                                                                                         | % Daily Value      |  |
| Total Fat 7g                                                                                                                            | 9%                 |  |
| Saturated Fat 4g                                                                                                                        | 21%                |  |
| Trans Fat 0g                                                                                                                            |                    |  |
| Cholesterol 0mg                                                                                                                         | 0%                 |  |
| Sodium 90mg                                                                                                                             | 49                 |  |
| Total Carbohydrate 44g                                                                                                                  | 16%                |  |
| Dietary Fiber 1g                                                                                                                        | 5%                 |  |
| Total Sugars 41g                                                                                                                        |                    |  |
| Includes 41g Added Sugars                                                                                                               | 82%                |  |
| Protein 6g                                                                                                                              |                    |  |
| *The % Daily Value (DV) tells you how mu<br>a serving of food contributes to a daily did<br>a day is used for general nutrition advice. | et. 2,000 calories |  |