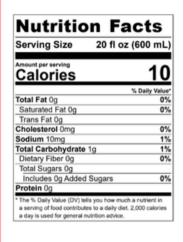

## 20oz

| <b>Nutrition Fa</b>                                                                                                                                            | acts          |
|----------------------------------------------------------------------------------------------------------------------------------------------------------------|---------------|
| Serving Size 20 fl oz                                                                                                                                          | z (600 mL)    |
| Amount per serving Calories                                                                                                                                    | 840           |
|                                                                                                                                                                | % Daily Value |
| Total Fat 22g                                                                                                                                                  | 28%           |
| Saturated Fat 14g                                                                                                                                              | 71%           |
| Trans Fat 0.5g                                                                                                                                                 |               |
| Cholesterol 60mg                                                                                                                                               | 19%           |
| Sodium 590mg                                                                                                                                                   | 26%           |
| Total Carbohydrate 147g                                                                                                                                        | 54%           |
| Dietary Fiber 4g                                                                                                                                               | 15%           |
| Total Sugars 136g                                                                                                                                              |               |
| Includes 111g Added Sugars                                                                                                                                     | 222%          |
| Protein 17g                                                                                                                                                    |               |
| <ul> <li>The % Daily Value (DV) tells you how muc<br/>a serving of food contributes to a daily diet<br/>a day is used for general nutrition advice.</li> </ul> |               |