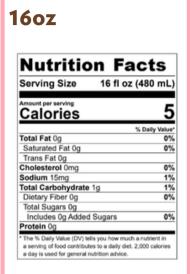

# 16oz

| Serving Size 16 fl o        | z (480 mL)    |
|-----------------------------|---------------|
| Amount per serving Calories | 230           |
|                             | % Daily Value |
| Total Fat 12g               | 15%           |
| Saturated Fat 7g            | 34%           |
| Trans Fat 0g                |               |
| Cholesterol 35mg            | 12%           |
| Sodium 170mg                | 7%            |
| Total Carbohydrate 19g      | 7%            |
| Dietary Fiber 0g            | 0%            |
| Total Sugars 18g            |               |
| Includes 0g Added Sugars    | 0%            |
| Protein 12g                 |               |