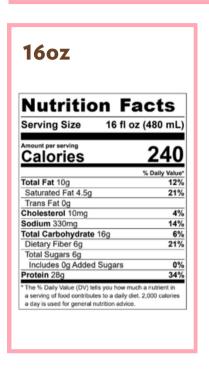

# 16oz

| Nutritio                                                                                                             | n Facts                         |
|----------------------------------------------------------------------------------------------------------------------|---------------------------------|
| Serving Size                                                                                                         | 16 fl oz (480 mL)               |
| Amount per serving Calories                                                                                          | 310                             |
|                                                                                                                      | % Daily Value*                  |
| Total Fat 3.5g                                                                                                       | 5%                              |
| Saturated Fat 2.5g                                                                                                   | 12%                             |
| Trans Fat 0g                                                                                                         |                                 |
| Cholesterol 10mg                                                                                                     | 3%                              |
| Sodium 125mg                                                                                                         | 6%                              |
| Total Carbohydrate 6                                                                                                 | 8g <b>25</b> %                  |
| Dietary Fiber <1g                                                                                                    | 3%                              |
| Total Sugars 64g                                                                                                     |                                 |
| Includes 60g Added                                                                                                   | Sugars 119%                     |
| Protein 4g                                                                                                           | •                               |
| <ul> <li>The % Daily Value (DV) tells<br/>a serving of food contributes<br/>a day is used for general nul</li> </ul> | to a daily diet. 2,000 calories |