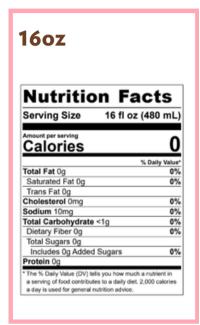

# 16oz

| Nutritio                                                                                                             | n Facts                         |
|----------------------------------------------------------------------------------------------------------------------|---------------------------------|
| Serving Size                                                                                                         | 16 fl oz (480 mL)               |
| Amount per serving Calories                                                                                          | 310                             |
|                                                                                                                      | % Daily Value*                  |
| Total Fat 3.5g                                                                                                       | 5%                              |
| Saturated Fat 2.5g                                                                                                   | 12%                             |
| Trans Fat 0g                                                                                                         |                                 |
| Cholesterol 10mg                                                                                                     | 3%                              |
| Sodium 125mg                                                                                                         | 6%                              |
| Total Carbohydrate 6                                                                                                 | 8g <b>25</b> %                  |
| Dietary Fiber <1g                                                                                                    | 3%                              |
| Total Sugars 64g                                                                                                     |                                 |
| Includes 60g Added                                                                                                   | Sugars 119%                     |
| Protein 4g                                                                                                           | •                               |
| <ul> <li>The % Daily Value (DV) tells<br/>a serving of food contributes<br/>a day is used for general nul</li> </ul> | to a daily diet. 2,000 calories |