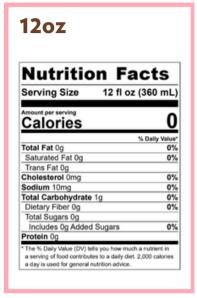

# 12oz

| Serving Size 12 fl oz (360 n |               |
|------------------------------|---------------|
| Amount per serving Calories  | 160           |
|                              | % Daily Value |
| Total Fat 8g                 | 10%           |
| Saturated Fat 4.5g           | 23%           |
| Trans Fat 0g                 |               |
| Cholesterol 25mg             | 8%            |
| Sodium 115mg                 | 5%            |
| Total Carbohydrate 13g       | 5%            |
| Dietary Fiber 0g             | 0%            |
| Total Sugars 12g             |               |
| Includes 0g Added Sugars     | 0%            |
| Protein 8g                   |               |