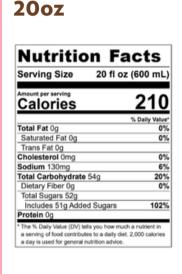

# 20oz

| Serving Size 20 fl o        | z (600 mL     |
|-----------------------------|---------------|
| Amount per serving Calories | 400           |
|                             | % Daily Value |
| Total Fat 4.5g              | 6°            |
| Saturated Fat 3g            | 169           |
| Trans Fat 0g                |               |
| Cholesterol 10mg            | 4°            |
| Sodium 170mg                | 7°            |
| Total Carbohydrate 86g      | 319           |
| Dietary Fiber 1g            | 49            |
| Total Sugars 82g            |               |
| Includes 75g Added Sugars   | 1519          |
| Protein 5g                  |               |