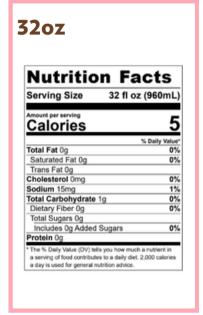

# 32oz

|                                | n Facts          |
|--------------------------------|------------------|
| Serving Size                   | 32 fl oz (960 ml |
| Amount per serving<br>Calories | 500              |
|                                | % Daily Valu     |
| Total Fat 6g                   | 8                |
| Saturated Fat 4g               | 20               |
| Trans Fat 0g                   |                  |
| Cholesterol 15mg               | 4                |
| Sodium 210mg                   | 9                |
| Total Carbohydrate             | 106g 38          |
| Dietary Fiber 2g               | 6                |
| Total Sugars 99g               |                  |
| Includes 91g Adde              | d Sugars 182     |
| Protein 7g                     |                  |