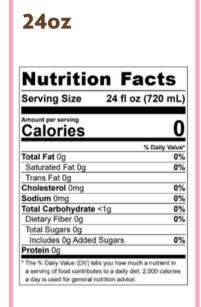

| Nutritio                                                                                                           | n Facts                           |
|--------------------------------------------------------------------------------------------------------------------|-----------------------------------|
| Serving Size                                                                                                       | 24 fl oz (720 mL                  |
| Amount per serving Calories                                                                                        | 620                               |
|                                                                                                                    | % Daily Value                     |
| Total Fat 12g                                                                                                      | 15%                               |
| Saturated Fat 7g                                                                                                   | 349                               |
| Trans Fat 0g                                                                                                       |                                   |
| Cholesterol 35mg                                                                                                   | 129                               |
| Sodium 310mg                                                                                                       | 139                               |
| Total Carbohydrate                                                                                                 | 116g <b>42</b> 9                  |
| Dietary Fiber 0g                                                                                                   | 0%                                |
| Total Sugars 116g                                                                                                  |                                   |
| Includes 98g Added                                                                                                 | d Sugars 1969                     |
| Protein 12g                                                                                                        |                                   |
| <ul> <li>The % Daily Value (DV) tells<br/>a serving of food contribute<br/>a day is used for general nu</li> </ul> | s to a daily diet. 2,000 calories |