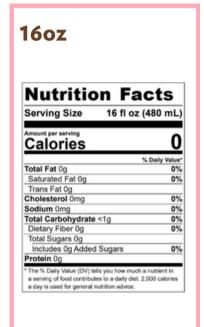

# 16oz

| Nutrition F                 | acts          |
|-----------------------------|---------------|
| Serving Size 16 fl o        | oz (480 mL)   |
| Amount per serving Calories | 750           |
|                             | % Daily Value |
| Total Fat 20g               | 25%           |
| Saturated Fat 13g           | 65%           |
| Trans Fat 0.5g              |               |
| Cholesterol 50mg            | 17%           |
| Sodium 550mg                | 24%           |
| Total Carbohydrate 130g     | 47%           |
| Dietary Fiber 4g            | 15%           |
| Total Sugars 121g           |               |
| Includes 98g Added Sugars   | 197%          |
| Protein 15g                 |               |