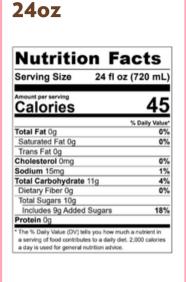

## 24oz

| <b>Nutrition Facts</b>         |                                                                                        |     |
|--------------------------------|----------------------------------------------------------------------------------------|-----|
| Serving Size                   | 24 fl oz (720 m                                                                        | L)  |
| Amount per serving<br>Calories | 101                                                                                    | 0   |
|                                | % Daily Val                                                                            | ue* |
| Total Fat 24g                  | 3'                                                                                     | 1%  |
| Saturated Fat 18g              | 90                                                                                     | )%  |
| Trans Fat 0g                   |                                                                                        |     |
| Cholesterol 35mg               | 11                                                                                     | 1%  |
| Sodium 450mg                   | 20                                                                                     | )%  |
| Total Carbohydrate             | 191g 69                                                                                | 9%  |
| Dietary Fiber 5g               | 18                                                                                     | 3%  |
| Total Sugars 169g              |                                                                                        |     |
| Includes 156g Add              | ed Sugars 312                                                                          | 2%  |
| Protein 12g                    | -                                                                                      |     |
|                                | lls you how much a nutrient in<br>es to a daily diet. 2,000 calori<br>utrition advice. |     |