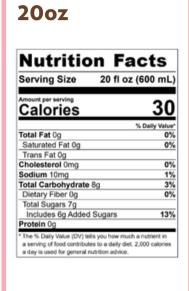

## 20oz

| <b>Nutrition Fa</b>                                                                                                                                            | acts          |
|----------------------------------------------------------------------------------------------------------------------------------------------------------------|---------------|
| Serving Size 20 fl oz                                                                                                                                          | z (600 mL)    |
| Amount per serving Calories                                                                                                                                    | 840           |
|                                                                                                                                                                | % Daily Value |
| Total Fat 22g                                                                                                                                                  | 28%           |
| Saturated Fat 14g                                                                                                                                              | 71%           |
| Trans Fat 0.5g                                                                                                                                                 |               |
| Cholesterol 60mg                                                                                                                                               | 19%           |
| Sodium 590mg                                                                                                                                                   | 26%           |
| Total Carbohydrate 147g                                                                                                                                        | 54%           |
| Dietary Fiber 4g                                                                                                                                               | 15%           |
| Total Sugars 136g                                                                                                                                              |               |
| Includes 111g Added Sugars                                                                                                                                     | 222%          |
| Protein 17g                                                                                                                                                    |               |
| <ul> <li>The % Daily Value (DV) tells you how muc<br/>a serving of food contributes to a daily diet<br/>a day is used for general nutrition advice.</li> </ul> |               |