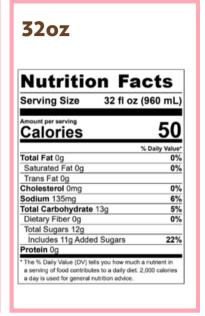

# 32oz

|                                | n Facts          |
|--------------------------------|------------------|
| Serving Size                   | 32 fl oz (960 ml |
| Amount per serving<br>Calories | 500              |
|                                | % Daily Valu     |
| Total Fat 6g                   | 8                |
| Saturated Fat 4g               | 20               |
| Trans Fat 0g                   |                  |
| Cholesterol 15mg               | 4                |
| Sodium 210mg                   | 9                |
| Total Carbohydrate             | 106g 38          |
| Dietary Fiber 2g               | 6                |
| Total Sugars 99g               |                  |
| Includes 91g Adde              | d Sugars 182     |
| Protein 7g                     |                  |