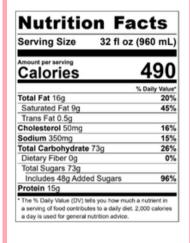

# 32oz

|                                | n Facts          |
|--------------------------------|------------------|
| Serving Size                   | 32 fl oz (960 ml |
| Amount per serving<br>Calories | 500              |
|                                | % Daily Valu     |
| Total Fat 6g                   | 8                |
| Saturated Fat 4g               | 20               |
| Trans Fat 0g                   |                  |
| Cholesterol 15mg               | 4                |
| Sodium 210mg                   | 9                |
| Total Carbohydrate             | 106g 38          |
| Dietary Fiber 2g               | 6                |
| Total Sugars 99g               |                  |
| Includes 91g Adde              | d Sugars 182     |
| Protein 7g                     |                  |