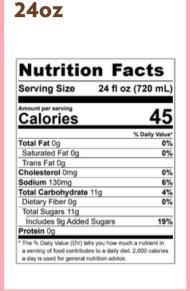

## 24oz

| <b>Nutrition Facts</b>         |                                                                                        |     |
|--------------------------------|----------------------------------------------------------------------------------------|-----|
| Serving Size                   | 24 fl oz (720 m                                                                        | L)  |
| Amount per serving<br>Calories | 101                                                                                    | 0   |
|                                | % Daily Val                                                                            | ue* |
| Total Fat 24g                  | 3'                                                                                     | 1%  |
| Saturated Fat 18g              | 90                                                                                     | )%  |
| Trans Fat 0g                   |                                                                                        |     |
| Cholesterol 35mg               | 11                                                                                     | 1%  |
| Sodium 450mg                   | 20                                                                                     | )%  |
| Total Carbohydrate             | 191g 69                                                                                | 9%  |
| Dietary Fiber 5g               | 18                                                                                     | 3%  |
| Total Sugars 169g              |                                                                                        |     |
| Includes 156g Add              | ed Sugars 312                                                                          | 2%  |
| Protein 12g                    | -                                                                                      |     |
|                                | lls you how much a nutrient in<br>es to a daily diet. 2,000 calori<br>utrition advice. |     |