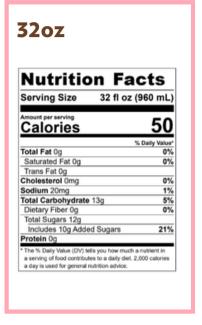

# 32oz

|                                | n Facts          |
|--------------------------------|------------------|
| Serving Size                   | 32 fl oz (960 ml |
| Amount per serving<br>Calories | 500              |
|                                | % Daily Valu     |
| Total Fat 6g                   | 8                |
| Saturated Fat 4g               | 20               |
| Trans Fat 0g                   |                  |
| Cholesterol 15mg               | 4                |
| Sodium 210mg                   | 9                |
| Total Carbohydrate             | 106g 38          |
| Dietary Fiber 2g               | 6                |
| Total Sugars 99g               |                  |
| Includes 91g Adde              | d Sugars 182     |
| Protein 7g                     |                  |