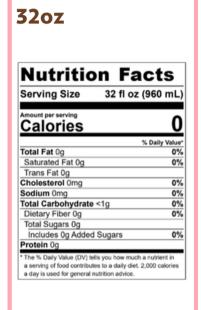

# 32oz

|                                | n Facts          |
|--------------------------------|------------------|
| Serving Size                   | 32 fl oz (960 ml |
| Amount per serving<br>Calories | 500              |
|                                | % Daily Valu     |
| Total Fat 6g                   | 8                |
| Saturated Fat 4g               | 20               |
| Trans Fat 0g                   |                  |
| Cholesterol 15mg               | 4                |
| Sodium 210mg                   | 9                |
| Total Carbohydrate             | 106g 38          |
| Dietary Fiber 2g               | 6                |
| Total Sugars 99g               |                  |
| Includes 91g Adde              | d Sugars 182     |
| Protein 7g                     |                  |