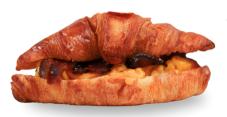

# BACON, EGG & CHEESE CROISSANT STANWICH

## **DESCRIPTION:**

Butter croissant, scrambled eggs, American cheese, and cherrywood smoked bacon.