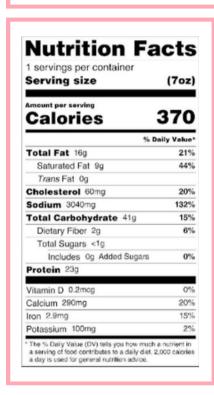

# **GRILLED CHEESE**

## **DESCRIPTION:**

Japanese milk bread, white American and yellow American cheese.

#### **Nutrition Facts** 1 servings per container Serving size (5.2oz)500 Calories Total Fat 31g 40% 95% Saturated Fat 19g Trans Fat 0g 23% Cholesterol 70mg Sodium 1370mg 60% Total Carbohydrate 41g 15% Dietary Fiber 1g 5% Total Sugars 10g Includes 6g Added Sugars 13% Protein 16g Vitamin D 0.2mcg Calcium 290mg 20% Iron 0.5mg 2% 4% Potassium 170mg The % Daily Value (DV) tells you how much a nutrient in a serving of food contributes to a daily diet. 2,000 calories a day is used for general nutrition advice.