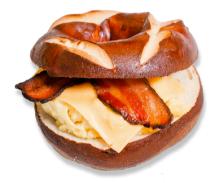

# BACON, EGG & CHEESE PRETZEL STANWICH

## **DESCRIPTION:**

Stan's pretzel bagel made from Labriola's famous recipe, scrambled eggs, American cheese, and cherrywood smoked bacon.