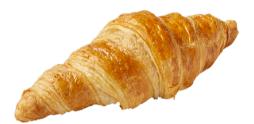

# BACON, EGG & CHEESE CROISSANT STANWICH

## **DESCRIPTION:**

Butter croissant, scrambled eggs, American cheese, and cherrywood smoked bacon.