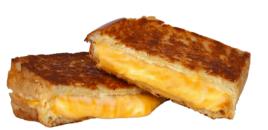

# **GRILLED CHEESE**

## **DESCRIPTION:**

Japanese milk bread, white American and yellow American cheese.