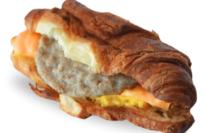

# SAUSAGE, EGG & CHEESE CROISSANT STANWICH

### **DESCRIPTION:**

Butter croissant, scrambled eggs, American cheese, and pork sausage.