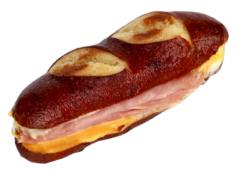

# **HAM & CHEESE ON PRETZEL**

## **DESCRIPTION:**

Stan's pretzel baguette made from Labriola's famous recipe, white American and yellow American cheese, and honey smoked ham.