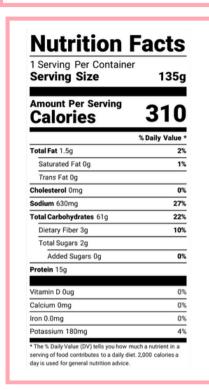

# **Nutrition Facts**

1 Serving Per Container Serving Size 1 per person (134g)

Amount Per Serving Calories

300

|                         | % Daily Value * |
|-------------------------|-----------------|
| Total Fat 1g            | 1%              |
| Saturated Fat 0g        | 0%              |
| Trans Fat 0g            |                 |
| Cholesterol 0mg         | 0%              |
| Sodium 580mg            | 25%             |
| Total Carbohydrates 61g | 22%             |
| Dietary Fiber 3g        | 10%             |
| Total Sugars 2g         |                 |
| Added Sugars 0g         | 0%              |
| Protein 14g             |                 |
|                         |                 |
| Vitamin D Oug           | 0%              |
| Calcium 0mg             | 0%              |
| Iron 0.0mg              | 0%              |
| Potassium 180mg         | 4%              |