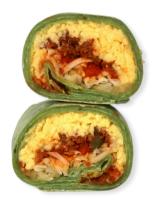

# VEGETARIAN BREAKFAST BURRITO

### **DESCRIPTION:**

Spinach tortilla, plant based chorizo, pepper jack cheese, diced bell peppers, scrambled eggs.

#### **INGREDIENTS:**

SPINACH TORTILLA (ENRICHED FLOUR (WHEAT FLOUR, MALTED BARLEY FLOUR, NIACIN, REDUCED IRON, THIAMINE, MONONITRATE, RIBOFLAVIN, FOLIC ACID), WATER, SUNFLOWER OIL, CONTAINS 2% OR LESS OF THE FOLLOWING: CULTURED WHEAT FLOUR, WHEAT GLUTEN, DRIED SPINACH POWDER, SOY LECITHIN, GUAR GUM, OAT FIBER, POTASSIUM CHLORIDE, YEAST, SALT, CITRIC ACID, SODIUM ACID PYROPHOSPHATE, BAKING SODA, CORN STARCH, MONOCALCIUM PHOSPHATE, VINEGAR, NATURAL FLAVOR, MAGNESIUM CARBONATE), EGGS, PEPPER JACK CHEESE (CHEESE (PASTEURIZED MILK, GREEN AND RED JALAPENO PEPPERS, CHEESE CULTURE, SALT, ENZYMES), ANTI-CAKING BLEND (POTATO STARCH, POWDERED CELLULOSE)), GREEN BELL PEPPER, VEGGIE CHORIZO (WATER, TEXTURED PEA PROTEIN, SUNFLOWER OIL, POBLANO PEPPERS, PEA PROTEIN ISOLATE, PAPRIKA, SPICES, MUSHROOMS, CONTAINS 2% OR LESS OF THE FOLLOWING: METHYLCELLULOSE, SALT, SUGAR, DRIED VINEGAR, CITRIC ACID, DEHYDRATED GARLIC, GARLIC, ONION POWDER, YEAST EXTRACT, NATURAL FLAVORING), RED BELL PEPPER, CLARIFIED BUTTER (PASTEURIZED CREAM), SALT, BLACK PEPPER