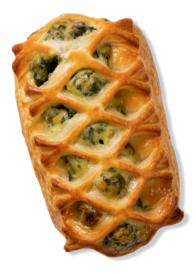

# **CRUFFIN**

### **DESCRIPTION:**

Butter croissant, rolled in cinnamon sugar and baked in house. Filled with pastry cream and rolled in cinnamon sugar.