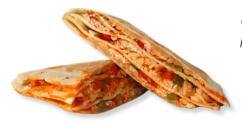

# **BUFFALO CHICKEN QUESADILLA**

### **DESCRIPTION:**

Flour tortilla, chicken breast, buffalo sauce, ranch seasoning, diced bell peppers, pepper jack cheese.