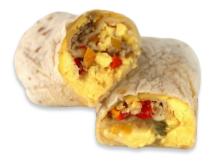

# **BREAKFAST BURRITO**

## **DESCRIPTION:**

Scrambled eggs, red & green bell peppers, pepper jack cheese, and pork sausage wrapped in a tortilla.