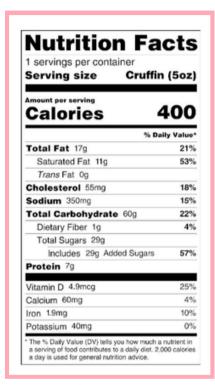

# **CRUFFIN**

### **DESCRIPTION:**

Butter croissant, rolled in cinnamon sugar and baked in house. Filled with pastry cream and rolled in cinnamon sugar.

#### **INGREDIENTS:**

CROISSANT (UNBLEACHED ENRICHED FLOUR (WHEAT FLOUR, MALTED BARLEY FLOUR, NIACIN, IRON, THIAMIN MONONITRATE, RIBOFLAVIN, FOLIC ACID), BUTTER (CREAM), WATER, SUGAR, YEAST, EGGS, CONTAINS 2% OR LESS OF THE FOLLOWING: DRY WHOLE MILK, SALT, MILK (MILK, VIT. D3) WHEAT GLUTEN, XANTHAN GUM, ASCORBIC ACID, FOOD ENZYMES (ALPHA- MYLASE, XYLANASE)), WATER, MILK, PUDDING MIX (SUGAR, MODIFIED FOOD STARCH, DRIED WHEY (MILK), COCONUT OIL, CORN SYRUP SOLIDS, DEXTROSE, SODIUM ALGINATE, CONTAINS 2% OR LESS OF THE FOLLOWING: SODIUM CASEINATE (MILK), MONO AND DIGLYCERIDES, DIPOTASSIUM PHOSPHATE, POTASSIUM SORBATE, SILICON DIOXIDE (ANTI-CAKING AGENT), ARTIFICIAL FLAVOR, BETA CAROTENE (COLOR), WHEAT FLOUR), SUGAR, CINNAMON

#### **CONTAINS:**

\*Not the actual size. Photo is used for visual purposes only\*