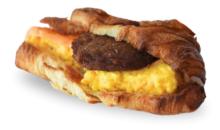

# BACON, EGG & CHEESE CROISSANT STANWICH

## **DESCRIPTION:**

Butter croissant, scrambled eggs, American cheese, and cherrywood smoked bacon.