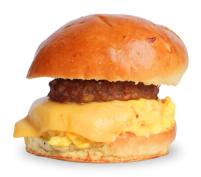

# BACON, EGG & CHEESE STANWICH

Stan's signature brioche bun made from our yeast donut dough, scrambled eggs, American cheese, and cherrywood smoked bacon

#### **BACON Nutrition Facts** 1 servings per container Serving size (5.4oz) nt per serving 400 Calories Total Fat 24g Saturated Fat 10g Trans Fat Og 96% Cholesterol 290mg Sodium 1740mg 76% Total Carbohydrate 30g 11% Dietary Fiber 1g 4% Total Sugars 5g Includes 3g Added Sugars 6% Vitamin D 0.1mcg Calcium 90mg 8% Iron 0.9mg 6% Potassium 50mg 0% The % Daily Value (DV) tells you how much a nutrient in a serving of food contributes to a daily diet. 2,000 calories a day is used for general nutrition advice.

#### INGREDIENTS:

EGGS, ENRICHED WHEAT FLOUR (WHEAT FLOUR, MALTED BARLEY FLOUR, NIACIN, IRON, THIAMIN MONONITRATE, RIBOFLAVIN, FOLIC ACID), BREAD MIX (ENRICHED WHEAT FLOUR (WHEAT FLOUR, MALTED BARLEY FLOUR, NIACIN, IRON, THIAMINE MONONITRATE, RIBOFLAVIN, FOLIC ACID), DEXTROSE, SOYBEAN OIL, NONFAT DRY MILK, LEAVENING (SODIUM BICARBONATE, SODIUM ACID PYROPHOSPHATE, MONOCALCIUM PHOSPHATE, CORN STARCH), SALT, SUGAR, CONTAINS 2% OR LESS OF THE FOLLOWING: DRIED EGG YOLKS, SOY FLOUR, NATURAL FLAVORS, GUAR GUM, BETA CAROTENE, MALTED WHEAT FLOUR), BACON (PORK, WATER, CONTAINS 2% OR LESS OF THE FOLLOWING: SALT, SUGAR, CULTURED CELERY JUICE, NATURAL FLAVOR, CHERRY POWDER), AMERICAN CHEESE (CULTURED MILK AND SKIM MILK, CREAM, NATURAL FLAVOR, SODIUM CITRATE, SALT, ANNATTO AND PAPRIKA (COLOR), ENZYMES, SORBIC ACID (PRESERVATIVE), SOY LECITHIN (ANTI-STICKING AGENT)). HEAVY CREAM (MILK, CONTAINS 2% OR LESS OF THE FOLLOWING: CARRAGEENAN, MONO AND DIGLYCERIDES, POLYSORBATE 80), WATER, MILK, CONTAINS 2% OR LESS OF THE FOLLOWING: CLARIFIED BUTTER (PASTEURIZED CREAM), BUTTER (CREAM, NATURAL FLAVORING), SHORTENING (SOYBEAN OIL, HYDROGENATED SOYBEAN OIL, HYDROGENATED COTTONSEED OIL, PALM OIL), SALT, SUGAR, YEAST, MONO & DIGLYCERIDES, ENZYMES, GLUCOSE SYRUP, SUGAR, WATER, NATURAL FLAVORS, SALT, PROCESSED VANILLA PODS, AGAR AGAR, B-CAROTENE (COLOR), WHEAT GLUTEN, MALTED WHEAT FLOWER. DEACTIVATED YEAST. ASCORBIC ACID

# CONTAINS:

\*Not the actual size. Photo is used for visual purposes only\*