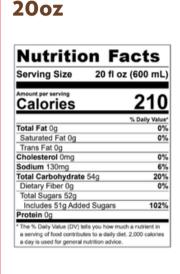

## 20oz

| Nutrition F                 | acts          |
|-----------------------------|---------------|
| Serving Size 20 fl o        | z (600 mL)    |
| Amount per serving Calories | 340           |
|                             | % Daily Value |
| Total Fat 8g                | 10%           |
| Saturated Fat 4g            | 21%           |
| Trans Fat 0g                |               |
| Cholesterol 0mg             | 0%            |
| Sodium 150mg                | 6%            |
| Total Carbohydrate 59g      | 21%           |
| Dietary Fiber 2g            | 6%            |
| Total Sugars 54g            |               |
| Includes 54g Added Sugars   | 108%          |
| Protein 10g                 |               |