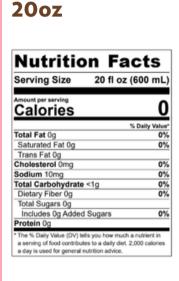

## 20oz

| Nutrition F                 | acts          |
|-----------------------------|---------------|
| Serving Size 20 fl o        | z (600 mL)    |
| Amount per serving Calories | 340           |
|                             | % Daily Value |
| Total Fat 8g                | 10%           |
| Saturated Fat 4g            | 21%           |
| Trans Fat 0g                |               |
| Cholesterol 0mg             | 0%            |
| Sodium 150mg                | 6%            |
| Total Carbohydrate 59g      | 21%           |
| Dietary Fiber 2g            | 6%            |
| Total Sugars 54g            |               |
| Includes 54g Added Sugars   | 108%          |
| Protein 10g                 |               |