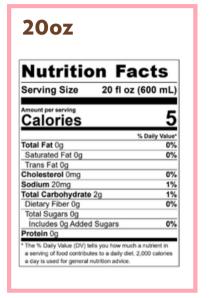

# **LATTE**

## **DISCLAIMER**

This recipe was made with whole milk. With any modifications, calories and ingredients may vary.

## 20oz

| <b>Nutrition Facts</b>                                                                                                                             |                      |
|----------------------------------------------------------------------------------------------------------------------------------------------------|----------------------|
| Serving Size 20 fl oz (600 m                                                                                                                       |                      |
| Amount per serving Calories                                                                                                                        | 270                  |
|                                                                                                                                                    | % Daily Value        |
| Total Fat 14g                                                                                                                                      | 18%                  |
| Saturated Fat 8g                                                                                                                                   | 40%                  |
| Trans Fat 0.5g                                                                                                                                     |                      |
| Cholesterol 45mg                                                                                                                                   | 14%                  |
| Sodium 200mg                                                                                                                                       | 9%                   |
| Total Carbohydrate 23g                                                                                                                             | 8%                   |
| Dietary Fiber 0g                                                                                                                                   | 0%                   |
| Total Sugars 22g                                                                                                                                   |                      |
| Includes 0g Added Sugars                                                                                                                           | 0%                   |
| Protein 14g                                                                                                                                        |                      |
| <ul> <li>The % Daily Value (DV) tells you how<br/>a serving of food contributes to a daily<br/>a day is used for general nutrition advi</li> </ul> | diet. 2,000 calories |