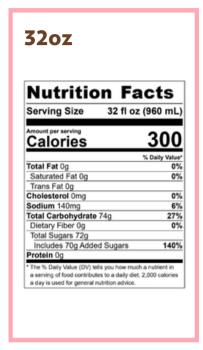

## **32oz**

| Serving Size                | 32 fl oz (960 mL |
|-----------------------------|------------------|
|                             | ,                |
| Amount per serving Calories | 510              |
|                             | % Daily Valu     |
| Total Fat 10g               | 13'              |
| Saturated Fat 4.5g          | 22               |
| Trans Fat 0g                |                  |
| Cholesterol 0mg             | 01               |
| Sodium 260mg                | 111              |
| Total Carbohydrate 8        | 37g 32°          |
| Dietary Fiber 2g            | 8'               |
| Total Sugars 80g            |                  |
| Includes 80g Added          | Sugars 161       |
| Protein 19g                 |                  |