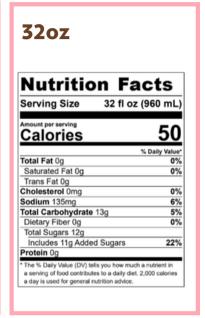

## **32oz**

| Serving Size                | 32 fl oz (960 mL |
|-----------------------------|------------------|
|                             | ,                |
| Amount per serving Calories | 510              |
|                             | % Daily Valu     |
| Total Fat 10g               | 13'              |
| Saturated Fat 4.5g          | 22               |
| Trans Fat 0g                |                  |
| Cholesterol 0mg             | 01               |
| Sodium 260mg                | 111              |
| Total Carbohydrate 8        | 37g 32°          |
| Dietary Fiber 2g            | 8'               |
| Total Sugars 80g            |                  |
| Includes 80g Added          | Sugars 161       |
| Protein 19g                 |                  |