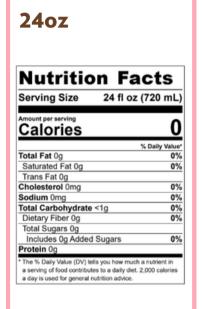

## 240z

| Serving Size 24 fl oz                                                                                                                    | (720 mL)      |
|------------------------------------------------------------------------------------------------------------------------------------------|---------------|
| Amount per serving<br>Calories                                                                                                           | 430           |
|                                                                                                                                          | % Daily Value |
| Total Fat 9g                                                                                                                             | 12%           |
| Saturated Fat 4.5g                                                                                                                       | 21%           |
| Trans Fat 0g                                                                                                                             |               |
| Cholesterol 0mg                                                                                                                          | 0%            |
| Sodium 200mg                                                                                                                             | 9%            |
| Total Carbohydrate 73g                                                                                                                   | 27%           |
| Dietary Fiber 2g                                                                                                                         | 7%            |
| Total Sugars 67g                                                                                                                         |               |
| Includes 67g Added Sugars                                                                                                                | 134%          |
| Protein 15g                                                                                                                              |               |
| The % Daily Value (DV) tells you how muc<br>a senving of food contributes to a daily diet<br>a day is used for general nutrition advice. |               |