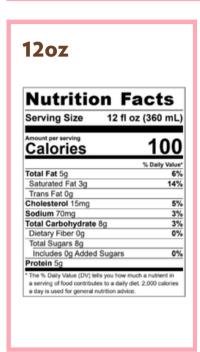

# **LATTE**

## **DISCLAIMER**

This recipe was made with whole milk. With any modifications, calories and ingredients may vary.

## 12oz

| Nutrition Fa                                                                                                                                               |                    |
|------------------------------------------------------------------------------------------------------------------------------------------------------------|--------------------|
| Serving Size 12 fl o                                                                                                                                       | z (360 mL)         |
| Amount per serving Calories                                                                                                                                | 160                |
|                                                                                                                                                            | % Daily Value      |
| Total Fat 8g                                                                                                                                               | 10%                |
| Saturated Fat 4.5g                                                                                                                                         | 23%                |
| Trans Fat 0g                                                                                                                                               |                    |
| Cholesterol 25mg                                                                                                                                           | 8%                 |
| Sodium 115mg                                                                                                                                               | 5%                 |
| Total Carbohydrate 13g                                                                                                                                     | 5%                 |
| Dietary Fiber 0g                                                                                                                                           | 0%                 |
| Total Sugars 12g                                                                                                                                           |                    |
| Includes 0g Added Sugars                                                                                                                                   | 0%                 |
| Protein 8g                                                                                                                                                 |                    |
| <ul> <li>The % Daily Value (DV) tells you how mu<br/>a serving of food contributes to a daily di<br/>a day is used for general nutrition advice</li> </ul> | et. 2,000 calories |