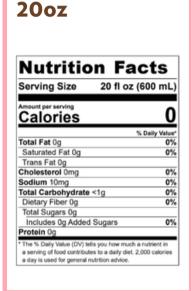

## 20oz

| Nutrition F                 | acts          |
|-----------------------------|---------------|
| Serving Size 20 fl o        | z (600 mL)    |
| Amount per serving Calories | 340           |
|                             | % Daily Value |
| Total Fat 8g                | 10%           |
| Saturated Fat 4g            | 21%           |
| Trans Fat 0g                |               |
| Cholesterol 0mg             | 0%            |
| Sodium 150mg                | 6%            |
| Total Carbohydrate 59g      | 21%           |
| Dietary Fiber 2g            | 6%            |
| Total Sugars 54g            |               |
| Includes 54g Added Sugars   | 108%          |
| Protein 10g                 |               |