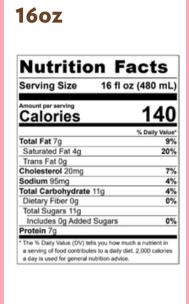

## 16oz

| 16 fl oz (480 mL) |
|-------------------|
| 230               |
| % Daily Value     |
| 15%               |
| 34%               |
|                   |
| 12%               |
| 7%                |
| g <b>7</b> %      |
| 0%                |
|                   |
| gars 0%           |
|                   |
|                   |