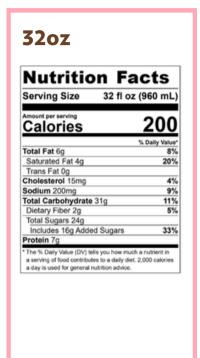

## **32oz**

| Serving Size                | 32 fl oz (960 mL |
|-----------------------------|------------------|
|                             | ,                |
| Amount per serving Calories | 510              |
|                             | % Daily Valu     |
| Total Fat 10g               | 13'              |
| Saturated Fat 4.5g          | 22               |
| Trans Fat 0g                |                  |
| Cholesterol 0mg             | 01               |
| Sodium 260mg                | 111              |
| Total Carbohydrate 8        | 37g 32°          |
| Dietary Fiber 2g            | 8'               |
| Total Sugars 80g            |                  |
| Includes 80g Added          | Sugars 161       |
| Protein 19g                 |                  |