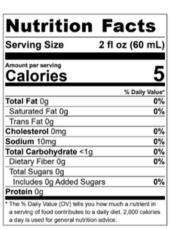

## 160z

| Nutrition Facts                                                                                                                         |                    |  |
|-----------------------------------------------------------------------------------------------------------------------------------------|--------------------|--|
| Serving Size 16 fl oz (480 n                                                                                                            |                    |  |
| Amount per serving Calories                                                                                                             | 260                |  |
|                                                                                                                                         | % Daily Value      |  |
| Total Fat 7g                                                                                                                            | 9%                 |  |
| Saturated Fat 4g                                                                                                                        | 21%                |  |
| Trans Fat 0g                                                                                                                            |                    |  |
| Cholesterol 0mg                                                                                                                         | 0%                 |  |
| Sodium 90mg                                                                                                                             | 49                 |  |
| Total Carbohydrate 44g                                                                                                                  | 16%                |  |
| Dietary Fiber 1g                                                                                                                        | 5%                 |  |
| Total Sugars 41g                                                                                                                        |                    |  |
| Includes 41g Added Sugars                                                                                                               | 82%                |  |
| Protein 6g                                                                                                                              |                    |  |
| *The % Daily Value (DV) tells you how mu<br>a serving of food contributes to a daily did<br>a day is used for general nutrition advice. | et. 2,000 calories |  |