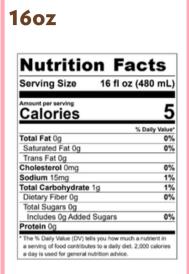

# **LATTE**

## **DISCLAIMER**

This recipe was made with whole milk. With any modifications, calories and ingredients may vary.

## 16oz

| 16 fl oz (480 mL) |
|-------------------|
| 230               |
| % Daily Value     |
| 15%               |
| 34%               |
|                   |
| 12%               |
| 7%                |
| g <b>7</b> %      |
| 0%                |
|                   |
| gars 0%           |
|                   |
|                   |