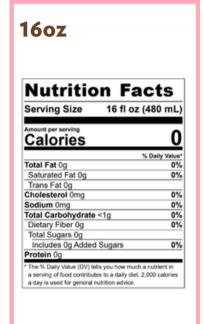

## 160z

| Nutrition Facts                                                                                                                         |                    |  |
|-----------------------------------------------------------------------------------------------------------------------------------------|--------------------|--|
| Serving Size 16 fl oz (480 n                                                                                                            |                    |  |
| Amount per serving Calories                                                                                                             | 260                |  |
|                                                                                                                                         | % Daily Value      |  |
| Total Fat 7g                                                                                                                            | 9%                 |  |
| Saturated Fat 4g                                                                                                                        | 21%                |  |
| Trans Fat 0g                                                                                                                            |                    |  |
| Cholesterol 0mg                                                                                                                         | 0%                 |  |
| Sodium 90mg                                                                                                                             | 49                 |  |
| Total Carbohydrate 44g                                                                                                                  | 16%                |  |
| Dietary Fiber 1g                                                                                                                        | 5%                 |  |
| Total Sugars 41g                                                                                                                        |                    |  |
| Includes 41g Added Sugars                                                                                                               | 82%                |  |
| Protein 6g                                                                                                                              |                    |  |
| *The % Daily Value (DV) tells you how mu<br>a serving of food contributes to a daily did<br>a day is used for general nutrition advice. | et. 2,000 calories |  |