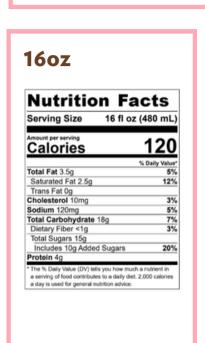

# **HOT CHOCOLATE**

## **DISCLAIMER**

This recipe was made with whole milk. With any modifications, calories and ingredients may vary.

## 16oz

| Nutrition Fa                                                                              | acts           |
|-------------------------------------------------------------------------------------------|----------------|
| Serving Size 16 fl o                                                                      | z (480 mL)     |
| Amount per serving Calories                                                               | 550            |
|                                                                                           | % Daily Value* |
| Total Fat 20g                                                                             | 25%            |
| Saturated Fat 13g                                                                         | 65%            |
| Trans Fat 0.5g                                                                            |                |
| Cholesterol 50mg                                                                          | 17%            |
| Sodium 550mg                                                                              | 24%            |
| Total Carbohydrate 81g                                                                    | 29%            |
| Dietary Fiber 4g                                                                          | 15%            |
| Total Sugars 71g                                                                          |                |
| Includes 49g Added Sugars                                                                 | 97%            |
| Protein 15g                                                                               |                |
| * The % Daily Value (DV) tells you how mu<br>a serving of food contributes to a daily die |                |