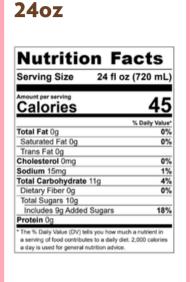

## 240z

| Nutrition Facts                                                                                                                         |                    |
|-----------------------------------------------------------------------------------------------------------------------------------------|--------------------|
| Serving Size 24 fl oz (720 mL                                                                                                           |                    |
| Amount per serving Calories                                                                                                             | 150                |
|                                                                                                                                         | % Daily Value      |
| Total Fat 7g                                                                                                                            | 10%                |
| Saturated Fat 1g                                                                                                                        | 5%                 |
| Trans Fat 0g                                                                                                                            |                    |
| Cholesterol 0mg                                                                                                                         | 0%                 |
| Sodium 115mg                                                                                                                            | 5%                 |
| Total Carbohydrate 20g                                                                                                                  | 7%                 |
| Dietary Fiber 2g                                                                                                                        | 6%                 |
| Total Sugars 7g                                                                                                                         |                    |
| Includes 7g Added Sugars                                                                                                                | 15%                |
| Protein 3g                                                                                                                              |                    |
| * The % Daily Value (DV) tells you how mu<br>a serving of food contributes to a daily di<br>a day is used for general nutrition advice. | et. 2,000 calories |