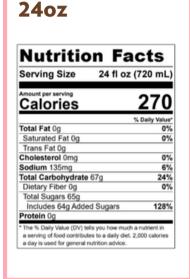

## 240z

| Serving Size 24 fl oz                                                                                                                    | (720 mL)      |
|------------------------------------------------------------------------------------------------------------------------------------------|---------------|
| Amount per serving<br>Calories                                                                                                           | 430           |
|                                                                                                                                          | % Daily Value |
| Total Fat 9g                                                                                                                             | 12%           |
| Saturated Fat 4.5g                                                                                                                       | 21%           |
| Trans Fat 0g                                                                                                                             |               |
| Cholesterol 0mg                                                                                                                          | 0%            |
| Sodium 200mg                                                                                                                             | 9%            |
| Total Carbohydrate 73g                                                                                                                   | 27%           |
| Dietary Fiber 2g                                                                                                                         | 7%            |
| Total Sugars 67g                                                                                                                         |               |
| Includes 67g Added Sugars                                                                                                                | 134%          |
| Protein 15g                                                                                                                              |               |
| The % Daily Value (DV) tells you how muc<br>a senving of food contributes to a daily diet<br>a day is used for general nutrition advice. |               |