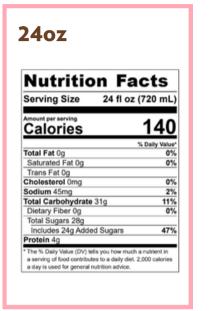

# **VANILLA FRAPPE**

## **DISCLAIMER**

This recipe was made with whole milk. With any modifications, calories and ingredients may vary.

#### **AVAILABLE**

## 24oz

| Serving Size 24 fl o                     | z (720 mL)        |
|------------------------------------------|-------------------|
| Serving Size 24 in C                     | /2 (120 IIIL)     |
| Amount per serving Calories              | 670               |
|                                          | % Daily Value     |
| Total Fat 21g                            | 27%               |
| Saturated Fat 16g                        | 81%               |
| Trans Fat 0g                             |                   |
| Cholesterol 35mg                         | 11%               |
| Sodium 440mg                             | 19%               |
| Total Carbohydrate 111g                  | 40%               |
| Dietary Fiber <1g                        | 2%                |
| Total Sugars 99g                         |                   |
| Includes 87g Added Sugars                | 173%              |
| Protein 9g                               |                   |
| * The % Daily Value (DV) tells you how m | uch a nutrient in |