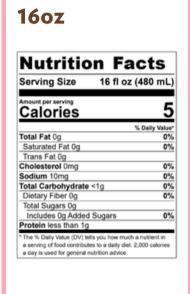

# **OAT MILK LATTE**

## **DISCLAIMER**

This recipe was made with oat milk. With any modifications, calories and ingredients may vary.

## 160z

| Serving Size 16 fl          | oz (480 ml   |
|-----------------------------|--------------|
| Amount per serving Calories | 210          |
|                             | % Daily Valu |
| Total Fat 10g               | 13           |
| Saturated Fat 1.5g          | 6            |
| Trans Fat 0g                |              |
| Cholesterol 0mg             | 01           |
| Sodium 160mg                | 7            |
| Total Carbohydrate 27g      | 109          |
| Dietary Fiber 2g            | 8'           |
| Total Sugars 11g            |              |
| Includes 11g Added Sugars   | 219          |
| Protein 4g                  |              |