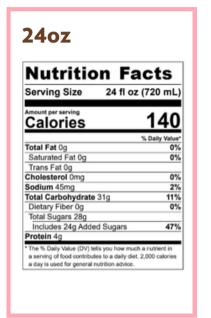

## 240z

| Serving Size 24 fl oz                                                                                                                    | (720 mL)      |
|------------------------------------------------------------------------------------------------------------------------------------------|---------------|
| Amount per serving<br>Calories                                                                                                           | 430           |
|                                                                                                                                          | % Daily Value |
| Total Fat 9g                                                                                                                             | 12%           |
| Saturated Fat 4.5g                                                                                                                       | 21%           |
| Trans Fat 0g                                                                                                                             |               |
| Cholesterol 0mg                                                                                                                          | 0%            |
| Sodium 200mg                                                                                                                             | 9%            |
| Total Carbohydrate 73g                                                                                                                   | 27%           |
| Dietary Fiber 2g                                                                                                                         | 7%            |
| Total Sugars 67g                                                                                                                         |               |
| Includes 67g Added Sugars                                                                                                                | 134%          |
| Protein 15g                                                                                                                              |               |
| The % Daily Value (DV) tells you how muc<br>a senving of food contributes to a daily diet<br>a day is used for general nutrition advice. |               |