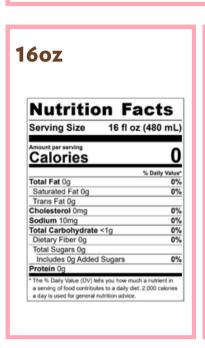

## 160z

| Nutrition Facts                                                                                                                         |                    |  |
|-----------------------------------------------------------------------------------------------------------------------------------------|--------------------|--|
| Serving Size 16 fl oz (480 n                                                                                                            |                    |  |
| Amount per serving Calories                                                                                                             | 260                |  |
|                                                                                                                                         | % Daily Value      |  |
| Total Fat 7g                                                                                                                            | 9%                 |  |
| Saturated Fat 4g                                                                                                                        | 21%                |  |
| Trans Fat 0g                                                                                                                            |                    |  |
| Cholesterol 0mg                                                                                                                         | 0%                 |  |
| Sodium 90mg                                                                                                                             | 49                 |  |
| Total Carbohydrate 44g                                                                                                                  | 16%                |  |
| Dietary Fiber 1g                                                                                                                        | 5%                 |  |
| Total Sugars 41g                                                                                                                        |                    |  |
| Includes 41g Added Sugars                                                                                                               | 82%                |  |
| Protein 6g                                                                                                                              |                    |  |
| *The % Daily Value (DV) tells you how mu<br>a serving of food contributes to a daily did<br>a day is used for general nutrition advice. | et. 2,000 calories |  |