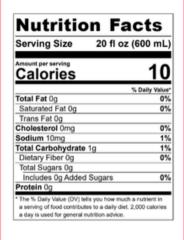

## 20oz

| Nutrition F                 | acts          |
|-----------------------------|---------------|
| Serving Size 20 fl o        | z (600 mL)    |
| Amount per serving Calories | 340           |
|                             | % Daily Value |
| Total Fat 8g                | 10%           |
| Saturated Fat 4g            | 21%           |
| Trans Fat 0g                |               |
| Cholesterol 0mg             | 0%            |
| Sodium 150mg                | 6%            |
| Total Carbohydrate 59g      | 21%           |
| Dietary Fiber 2g            | 6%            |
| Total Sugars 54g            |               |
| Includes 54g Added Sugars   | 108%          |
| Protein 10g                 |               |