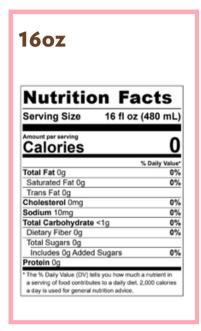

## 160z

| Nutrition Facts                                                                                                                         |                    |  |
|-----------------------------------------------------------------------------------------------------------------------------------------|--------------------|--|
| Serving Size 16 fl oz (480 n                                                                                                            |                    |  |
| Amount per serving Calories                                                                                                             | 260                |  |
|                                                                                                                                         | % Daily Value      |  |
| Total Fat 7g                                                                                                                            | 9%                 |  |
| Saturated Fat 4g                                                                                                                        | 21%                |  |
| Trans Fat 0g                                                                                                                            |                    |  |
| Cholesterol 0mg                                                                                                                         | 0%                 |  |
| Sodium 90mg                                                                                                                             | 49                 |  |
| Total Carbohydrate 44g                                                                                                                  | 16%                |  |
| Dietary Fiber 1g                                                                                                                        | 5%                 |  |
| Total Sugars 41g                                                                                                                        |                    |  |
| Includes 41g Added Sugars                                                                                                               | 82%                |  |
| Protein 6g                                                                                                                              |                    |  |
| *The % Daily Value (DV) tells you how mu<br>a serving of food contributes to a daily did<br>a day is used for general nutrition advice. | et. 2,000 calories |  |