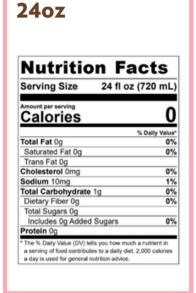

## 240z

| Serving Size 24 fl oz                                                                                                                    | (720 mL)      |
|------------------------------------------------------------------------------------------------------------------------------------------|---------------|
| Amount per serving<br>Calories                                                                                                           | 430           |
|                                                                                                                                          | % Daily Value |
| Total Fat 9g                                                                                                                             | 12%           |
| Saturated Fat 4.5g                                                                                                                       | 21%           |
| Trans Fat 0g                                                                                                                             |               |
| Cholesterol 0mg                                                                                                                          | 0%            |
| Sodium 200mg                                                                                                                             | 9%            |
| Total Carbohydrate 73g                                                                                                                   | 27%           |
| Dietary Fiber 2g                                                                                                                         | 7%            |
| Total Sugars 67g                                                                                                                         |               |
| Includes 67g Added Sugars                                                                                                                | 134%          |
| Protein 15g                                                                                                                              |               |
| The % Daily Value (DV) tells you how muc<br>a senving of food contributes to a daily diet<br>a day is used for general nutrition advice. |               |