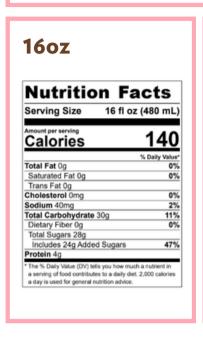

# **VANILLA FRAPPE**

## **DISCLAIMER**

This recipe was made with whole milk. With any modifications, calories and ingredients may vary.

#### **AVAILABLE**

## 16<sub>oz</sub>

| Nutrition Fa                                                                                                                              | acts          |
|-------------------------------------------------------------------------------------------------------------------------------------------|---------------|
| Serving Size 16 fl o                                                                                                                      | z (480 mL)    |
| Amount per serving Calories                                                                                                               | 430           |
|                                                                                                                                           | % Daily Value |
| Total Fat 15g                                                                                                                             | 19%           |
| Saturated Fat 12g                                                                                                                         | 58%           |
| Trans Fat 0g                                                                                                                              |               |
| Cholesterol 30mg                                                                                                                          | 9%            |
| Sodium 290mg                                                                                                                              | 13%           |
| Total Carbohydrate 67g                                                                                                                    | 24%           |
| Dietary Fiber 0g                                                                                                                          | 0%            |
| Total Sugars 59g                                                                                                                          |               |
| Includes 51g Added Sugars                                                                                                                 | 102%          |
| Protein 6g                                                                                                                                |               |
| *The % Daily Value (DV) tells you how must<br>a serving of food contributes to a daily die<br>a day is used for general nutrition advice. |               |