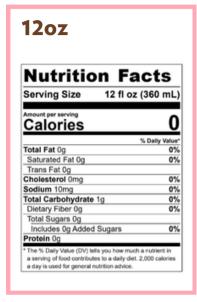

# **LATTE**

## **DISCLAIMER**

This recipe was made with whole milk. With any modifications, calories and ingredients may vary.

## 12oz

| Nutrition Fa                                                                                                                                               |                    |
|------------------------------------------------------------------------------------------------------------------------------------------------------------|--------------------|
| Serving Size 12 fl o                                                                                                                                       | z (360 mL)         |
| Amount per serving Calories                                                                                                                                | 160                |
|                                                                                                                                                            | % Daily Value      |
| Total Fat 8g                                                                                                                                               | 10%                |
| Saturated Fat 4.5g                                                                                                                                         | 23%                |
| Trans Fat 0g                                                                                                                                               |                    |
| Cholesterol 25mg                                                                                                                                           | 8%                 |
| Sodium 115mg                                                                                                                                               | 5%                 |
| Total Carbohydrate 13g                                                                                                                                     | 5%                 |
| Dietary Fiber 0g                                                                                                                                           | 0%                 |
| Total Sugars 12g                                                                                                                                           |                    |
| Includes 0g Added Sugars                                                                                                                                   | 0%                 |
| Protein 8g                                                                                                                                                 |                    |
| <ul> <li>The % Daily Value (DV) tells you how mu<br/>a serving of food contributes to a daily di<br/>a day is used for general nutrition advice</li> </ul> | et. 2,000 calories |