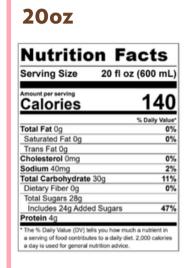

## 20oz

| Nutrition F                 | acts          |
|-----------------------------|---------------|
| Serving Size 20 fl o        | z (600 mL)    |
| Amount per serving Calories | 340           |
|                             | % Daily Value |
| Total Fat 8g                | 10%           |
| Saturated Fat 4g            | 21%           |
| Trans Fat 0g                |               |
| Cholesterol 0mg             | 0%            |
| Sodium 150mg                | 6%            |
| Total Carbohydrate 59g      | 21%           |
| Dietary Fiber 2g            | 6%            |
| Total Sugars 54g            |               |
| Includes 54g Added Sugars   | 108%          |
| Protein 10g                 |               |