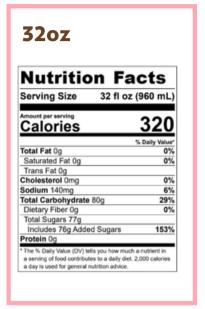

## **32oz**

| Serving Size                | 32 fl oz (960 mL |
|-----------------------------|------------------|
|                             | ,                |
| Amount per serving Calories | 510              |
|                             | % Daily Valu     |
| Total Fat 10g               | 13'              |
| Saturated Fat 4.5g          | 22               |
| Trans Fat 0g                |                  |
| Cholesterol 0mg             | 01               |
| Sodium 260mg                | 111              |
| Total Carbohydrate 8        | 37g 32°          |
| Dietary Fiber 2g            | 8'               |
| Total Sugars 80g            |                  |
| Includes 80g Added          | Sugars 161       |
| Protein 19g                 |                  |