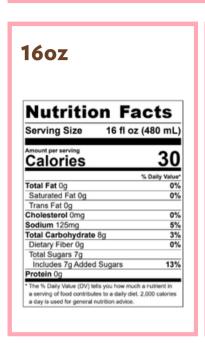

## 160z

| Serving Size 16 fl          | oz (480 ml   |
|-----------------------------|--------------|
| Amount per serving Calories | 210          |
|                             | % Daily Valu |
| Total Fat 10g               | 13           |
| Saturated Fat 1.5g          | 6            |
| Trans Fat 0g                |              |
| Cholesterol 0mg             | 01           |
| Sodium 160mg                | 7            |
| Total Carbohydrate 27g      | 109          |
| Dietary Fiber 2g            | 8'           |
| Total Sugars 11g            |              |
| Includes 11g Added Sugars   | 219          |
| Protein 4g                  |              |