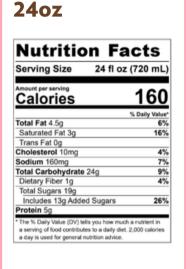

## 240z

| Serving Size 24 fl oz                                                                                                                    | (720 mL)      |
|------------------------------------------------------------------------------------------------------------------------------------------|---------------|
| Amount per serving<br>Calories                                                                                                           | 430           |
|                                                                                                                                          | % Daily Value |
| Total Fat 9g                                                                                                                             | 12%           |
| Saturated Fat 4.5g                                                                                                                       | 21%           |
| Trans Fat 0g                                                                                                                             |               |
| Cholesterol 0mg                                                                                                                          | 0%            |
| Sodium 200mg                                                                                                                             | 9%            |
| Total Carbohydrate 73g                                                                                                                   | 27%           |
| Dietary Fiber 2g                                                                                                                         | 7%            |
| Total Sugars 67g                                                                                                                         |               |
| Includes 67g Added Sugars                                                                                                                | 134%          |
| Protein 15g                                                                                                                              |               |
| The % Daily Value (DV) tells you how muc<br>a senving of food contributes to a daily diet<br>a day is used for general nutrition advice. |               |