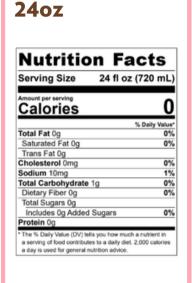

## 240z

| Serving Size 24 fl oz                                                                                                                    | (720 mL)      |
|------------------------------------------------------------------------------------------------------------------------------------------|---------------|
| Amount per serving<br>Calories                                                                                                           | 430           |
|                                                                                                                                          | % Daily Value |
| Total Fat 9g                                                                                                                             | 12%           |
| Saturated Fat 4.5g                                                                                                                       | 21%           |
| Trans Fat 0g                                                                                                                             |               |
| Cholesterol 0mg                                                                                                                          | 0%            |
| Sodium 200mg                                                                                                                             | 9%            |
| Total Carbohydrate 73g                                                                                                                   | 27%           |
| Dietary Fiber 2g                                                                                                                         | 7%            |
| Total Sugars 67g                                                                                                                         |               |
| Includes 67g Added Sugars                                                                                                                | 134%          |
| Protein 15g                                                                                                                              |               |
| The % Daily Value (DV) tells you how muc<br>a senving of food contributes to a daily diet<br>a day is used for general nutrition advice. |               |