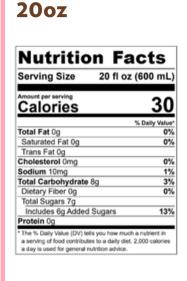

## 20oz

| Nutrition Fa                                                                                                                              | acts           |
|-------------------------------------------------------------------------------------------------------------------------------------------|----------------|
| Serving Size 20 fl oz                                                                                                                     | (600 mL)       |
| Amount per serving Calories                                                                                                               | 510            |
|                                                                                                                                           | % Daily Value* |
| Total Fat 14g                                                                                                                             | 18%            |
| Saturated Fat 8g                                                                                                                          | 40%            |
| Trans Fat 0.5g                                                                                                                            |                |
| Cholesterol 45mg                                                                                                                          | 14%            |
| Sodium 200mg                                                                                                                              | 9%             |
| Total Carbohydrate 82g                                                                                                                    | 30%            |
| Dietary Fiber 0g                                                                                                                          | 0%             |
| Total Sugars 81g                                                                                                                          |                |
| Includes 59g Added Sugars                                                                                                                 | 118%           |
| Protein 14g                                                                                                                               |                |
| *The % Daily Value (DV) tells you how muc<br>a serving of food contributes to a daily diet<br>a day is used for general nutrition advice. |                |