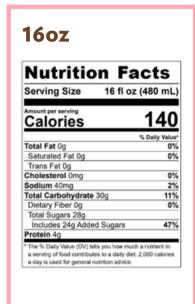

## 160z

| Nutrition Facts                                                                                                                         |                    |  |
|-----------------------------------------------------------------------------------------------------------------------------------------|--------------------|--|
| Serving Size 16 fl oz (480 n                                                                                                            |                    |  |
| Amount per serving Calories                                                                                                             | 260                |  |
|                                                                                                                                         | % Daily Value      |  |
| Total Fat 7g                                                                                                                            | 9%                 |  |
| Saturated Fat 4g                                                                                                                        | 21%                |  |
| Trans Fat 0g                                                                                                                            |                    |  |
| Cholesterol 0mg                                                                                                                         | 0%                 |  |
| Sodium 90mg                                                                                                                             | 49                 |  |
| Total Carbohydrate 44g                                                                                                                  | 16%                |  |
| Dietary Fiber 1g                                                                                                                        | 5%                 |  |
| Total Sugars 41g                                                                                                                        |                    |  |
| Includes 41g Added Sugars                                                                                                               | 82%                |  |
| Protein 6g                                                                                                                              |                    |  |
| *The % Daily Value (DV) tells you how mu<br>a serving of food contributes to a daily did<br>a day is used for general nutrition advice. | et. 2,000 calories |  |