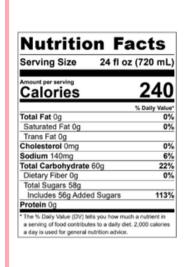

## 32oz

| Nutrition F                                                                                                                       | acts                 |
|-----------------------------------------------------------------------------------------------------------------------------------|----------------------|
| Serving Size 32 fl                                                                                                                | oz (960 mL)          |
| Amount per serving<br>Calories                                                                                                    | 240                  |
|                                                                                                                                   | % Daily Value        |
| Total Fat 13g                                                                                                                     | 16%                  |
| Saturated Fat 7g                                                                                                                  | 36%                  |
| Trans Fat 0g                                                                                                                      |                      |
| Cholesterol 40mg                                                                                                                  | 13%                  |
| Sodium 180mg                                                                                                                      | 8%                   |
| Total Carbohydrate 21g                                                                                                            | 8%                   |
| Dietary Fiber 0g                                                                                                                  | 0%                   |
| Total Sugars 19g                                                                                                                  |                      |
| Includes 0g Added Sugars                                                                                                          | 0%                   |
| Protein 12g                                                                                                                       |                      |
| *The % Daily Value (DV) tells you how r<br>a serving of food contributes to a daily<br>a day is used for general nutrition advice | diet. 2,000 calories |