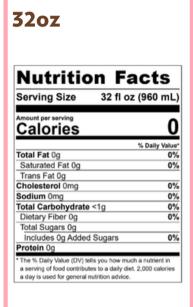

## **32oz**

| Serving Size                | 32 fl oz (960 mL |
|-----------------------------|------------------|
|                             | ,                |
| Amount per serving Calories | 510              |
|                             | % Daily Valu     |
| Total Fat 10g               | 13'              |
| Saturated Fat 4.5g          | 22               |
| Trans Fat 0g                |                  |
| Cholesterol 0mg             | 01               |
| Sodium 260mg                | 111              |
| Total Carbohydrate 8        | 37g 32°          |
| Dietary Fiber 2g            | 8'               |
| Total Sugars 80g            |                  |
| Includes 80g Added          | Sugars 161       |
| Protein 19g                 |                  |