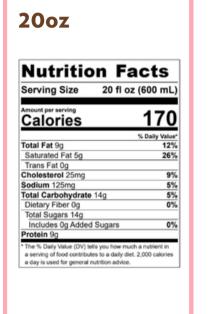

## 20oz

| <b>Nutrition Facts</b>                                                                                                                             |                      |
|----------------------------------------------------------------------------------------------------------------------------------------------------|----------------------|
| Serving Size 20 fl oz (600 m                                                                                                                       |                      |
| Amount per serving Calories                                                                                                                        | 270                  |
|                                                                                                                                                    | % Daily Value        |
| Total Fat 14g                                                                                                                                      | 18%                  |
| Saturated Fat 8g                                                                                                                                   | 40%                  |
| Trans Fat 0.5g                                                                                                                                     |                      |
| Cholesterol 45mg                                                                                                                                   | 14%                  |
| Sodium 200mg                                                                                                                                       | 9%                   |
| Total Carbohydrate 23g                                                                                                                             | 8%                   |
| Dietary Fiber 0g                                                                                                                                   | 0%                   |
| Total Sugars 22g                                                                                                                                   |                      |
| Includes 0g Added Sugars                                                                                                                           | 0%                   |
| Protein 14g                                                                                                                                        |                      |
| <ul> <li>The % Daily Value (DV) tells you how<br/>a serving of food contributes to a daily<br/>a day is used for general nutrition advi</li> </ul> | diet. 2,000 calories |