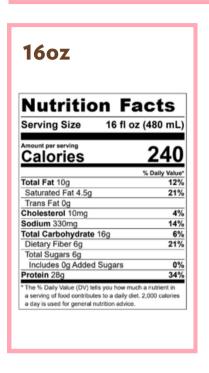

## 16oz

| 16 fl oz (480 mL) |
|-------------------|
| 230               |
| % Daily Value     |
| 15%               |
| 34%               |
|                   |
| 12%               |
| 7%                |
| g <b>7</b> %      |
| 0%                |
|                   |
| gars 0%           |
|                   |
|                   |