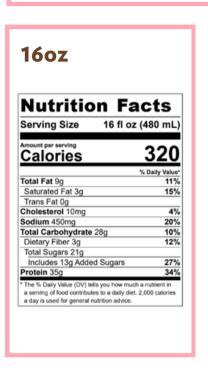

## 16oz

| Nutrition i                                                                                                                   | acts                 |
|-------------------------------------------------------------------------------------------------------------------------------|----------------------|
| Serving Size 16 fl                                                                                                            | oz (480 mL)          |
|                                                                                                                               |                      |
| Calories                                                                                                                      | <u>510</u>           |
|                                                                                                                               | % Daily Value*       |
| Total Fat 18g                                                                                                                 | 23%                  |
| Saturated Fat 12g                                                                                                             | 60%                  |
| Trans Fat 0.5g                                                                                                                |                      |
| Cholesterol 45mg                                                                                                              | 15%                  |
| Sodium 530mg                                                                                                                  | 23%                  |
| Total Carbohydrate 78g                                                                                                        | 29%                  |
| Dietary Fiber 4g                                                                                                              | 15%                  |
| Total Sugars 68g                                                                                                              |                      |
| Includes 49g Added Sugars                                                                                                     | 97%                  |
| Protein 14g                                                                                                                   |                      |
| * The % Daily Value (DV) tells you how<br>a serving of food contributes to a daily<br>a day is used for general nutrition adv | diet. 2,000 calories |