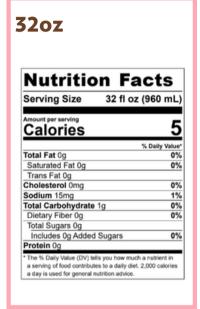

# **LATTE**

## **DISCLAIMER**

This recipe was made with whole milk. With any modifications, calories and ingredients may vary.

## 32oz

| Nutrition F                                                                                                                       | acts                 |
|-----------------------------------------------------------------------------------------------------------------------------------|----------------------|
| Serving Size 32 fl                                                                                                                | oz (960 mL)          |
| Amount per serving<br>Calories                                                                                                    | 240                  |
|                                                                                                                                   | % Daily Value        |
| Total Fat 13g                                                                                                                     | 16%                  |
| Saturated Fat 7g                                                                                                                  | 36%                  |
| Trans Fat 0g                                                                                                                      |                      |
| Cholesterol 40mg                                                                                                                  | 13%                  |
| Sodium 180mg                                                                                                                      | 8%                   |
| Total Carbohydrate 21g                                                                                                            | 8%                   |
| Dietary Fiber 0g                                                                                                                  | 0%                   |
| Total Sugars 19g                                                                                                                  |                      |
| Includes 0g Added Sugars                                                                                                          | 0%                   |
| Protein 12g                                                                                                                       |                      |
| *The % Daily Value (DV) tells you how r<br>a serving of food contributes to a daily<br>a day is used for general nutrition advice | diet. 2,000 calories |