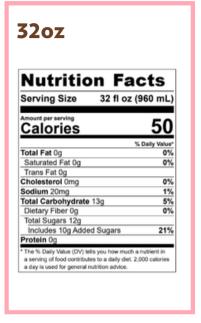

#### **Nutrition Facts** Serving Size 32 fl oz (960 mL) Calories Total Fat 11g Saturated Fat 1.5g 7% Trans Fat 0g Cholesterol 0mg 0% Sodium 170mg 10% 9% Total Carbohydrate 29g Dietary Fiber 2g Total Sugars 11g 22% Includes 11g Added Sugars Protein 4g The % Daily Value (DV) tells you how much a nutrient in a serving of food contributes to a daily diet. 2,000 calories a day is used for general nutrition advice