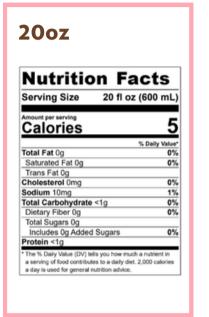

# **OAT MILK LATTE**

## **DISCLAIMER**

This recipe was made with oat milk. With any modifications, calories and ingredients may vary.

## 200z

|                             | on Facts                                                                                 | _  |
|-----------------------------|------------------------------------------------------------------------------------------|----|
| Serving Size                | 20 fl oz (600 m                                                                          | ıL |
| Amount per serving Calories | 25                                                                                       | C  |
|                             | % Daily Va                                                                               | lu |
| Total Fat 12g               | 1                                                                                        | 69 |
| Saturated Fat 1.5g          |                                                                                          | 79 |
| Trans Fat 0g                |                                                                                          | _  |
| Cholesterol 0mg             |                                                                                          | 0  |
| Sodium 190mg                |                                                                                          | 89 |
| Total Carbohydrate          | 32g 1                                                                                    | 2  |
| Dietary Fiber 3g            | 1                                                                                        | 0  |
| Total Sugars 12g            |                                                                                          |    |
| Includes 12g Adde           | ed Sugars 2                                                                              | 5  |
| Protein 4g                  | •                                                                                        | Ξ  |
|                             | ells you how much a nutrient is<br>tes to a daily diet. 2,000 calor<br>nutrition advice. |    |