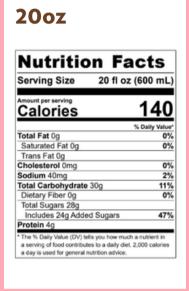

# **VANILLA FRAPPE**

## **DISCLAIMER**

This recipe was made with whole milk. With any modifications, calories and ingredients may vary.

#### **AVAILABLE**

## 20oz

| Nutritio                                                      | n racts                          |
|---------------------------------------------------------------|----------------------------------|
| Serving Size                                                  | 20 fl oz (600 m                  |
| Amount per serving Calories                                   | 550                              |
|                                                               | % Daily Val                      |
| Total Fat 18g                                                 | 23                               |
| Saturated Fat 14g                                             | 70                               |
| Trans Fat 0g                                                  |                                  |
| Cholesterol 30mg                                              | 10                               |
| Sodium 360mg                                                  | 16                               |
| Total Carbohydrate 8                                          | 39g 32                           |
| Dietary Fiber 0g                                              | 0                                |
| Total Sugars 79g                                              |                                  |
| Includes 69g Added                                            | Sugars 137                       |
| Protein 8g                                                    | -                                |
| * The % Daily Value (DV) tells                                |                                  |
| a serving of food contributes<br>a day is used for general nu | s to a daily diet. 2,000 calorie |