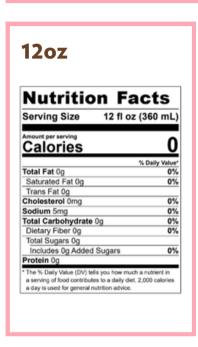

# **LATTE**

## **DISCLAIMER**

This recipe was made with whole milk. With any modifications, calories and ingredients may vary.

## 12oz

| Nutrition Fa                                                                                                                                               |                    |
|------------------------------------------------------------------------------------------------------------------------------------------------------------|--------------------|
| Serving Size 12 fl o                                                                                                                                       | z (360 mL)         |
| Amount per serving Calories                                                                                                                                | 160                |
|                                                                                                                                                            | % Daily Value      |
| Total Fat 8g                                                                                                                                               | 10%                |
| Saturated Fat 4.5g                                                                                                                                         | 23%                |
| Trans Fat 0g                                                                                                                                               |                    |
| Cholesterol 25mg                                                                                                                                           | 8%                 |
| Sodium 115mg                                                                                                                                               | 5%                 |
| Total Carbohydrate 13g                                                                                                                                     | 5%                 |
| Dietary Fiber 0g                                                                                                                                           | 0%                 |
| Total Sugars 12g                                                                                                                                           |                    |
| Includes 0g Added Sugars                                                                                                                                   | 0%                 |
| Protein 8g                                                                                                                                                 |                    |
| <ul> <li>The % Daily Value (DV) tells you how mu<br/>a serving of food contributes to a daily di<br/>a day is used for general nutrition advice</li> </ul> | et. 2,000 calories |