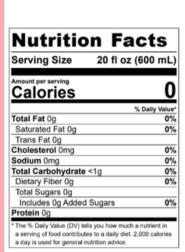

## 20oz

| Nutrition F                 | acts          |
|-----------------------------|---------------|
| Serving Size 20 fl o        | z (600 mL)    |
| Amount per serving Calories | 340           |
|                             | % Daily Value |
| Total Fat 8g                | 10%           |
| Saturated Fat 4g            | 21%           |
| Trans Fat 0g                |               |
| Cholesterol 0mg             | 0%            |
| Sodium 150mg                | 6%            |
| Total Carbohydrate 59g      | 21%           |
| Dietary Fiber 2g            | 6%            |
| Total Sugars 54g            |               |
| Includes 54g Added Sugars   | 108%          |
| Protein 10g                 |               |