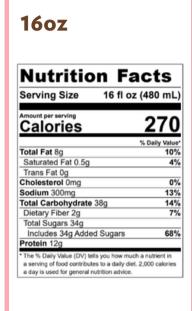

## 16oz

| Nutrition i                                                                                                                   | acts                 |
|-------------------------------------------------------------------------------------------------------------------------------|----------------------|
| Serving Size 16 fl                                                                                                            | oz (480 mL)          |
|                                                                                                                               |                      |
| Calories                                                                                                                      | <u>510</u>           |
|                                                                                                                               | % Daily Value*       |
| Total Fat 18g                                                                                                                 | 23%                  |
| Saturated Fat 12g                                                                                                             | 60%                  |
| Trans Fat 0.5g                                                                                                                |                      |
| Cholesterol 45mg                                                                                                              | 15%                  |
| Sodium 530mg                                                                                                                  | 23%                  |
| Total Carbohydrate 78g                                                                                                        | 29%                  |
| Dietary Fiber 4g                                                                                                              | 15%                  |
| Total Sugars 68g                                                                                                              |                      |
| Includes 49g Added Sugars                                                                                                     | 97%                  |
| Protein 14g                                                                                                                   |                      |
| * The % Daily Value (DV) tells you how<br>a serving of food contributes to a daily<br>a day is used for general nutrition adv | diet. 2,000 calories |