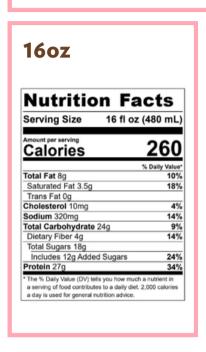

## 160z

| Nutrition Facts                                                                                                                         |                    |  |
|-----------------------------------------------------------------------------------------------------------------------------------------|--------------------|--|
| Serving Size 16 fl oz (480 n                                                                                                            |                    |  |
| Amount per serving Calories                                                                                                             | 260                |  |
|                                                                                                                                         | % Daily Value      |  |
| Total Fat 7g                                                                                                                            | 9%                 |  |
| Saturated Fat 4g                                                                                                                        | 21%                |  |
| Trans Fat 0g                                                                                                                            |                    |  |
| Cholesterol 0mg                                                                                                                         | 0%                 |  |
| Sodium 90mg                                                                                                                             | 49                 |  |
| Total Carbohydrate 44g                                                                                                                  | 16%                |  |
| Dietary Fiber 1g                                                                                                                        | 5%                 |  |
| Total Sugars 41g                                                                                                                        |                    |  |
| Includes 41g Added Sugars                                                                                                               | 82%                |  |
| Protein 6g                                                                                                                              |                    |  |
| *The % Daily Value (DV) tells you how mu<br>a serving of food contributes to a daily did<br>a day is used for general nutrition advice. | et. 2,000 calories |  |