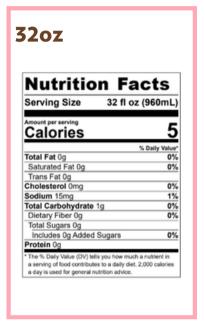

## **32oz**

| Serving Size                | 32 fl oz (960 mL |
|-----------------------------|------------------|
|                             | ,                |
| Amount per serving Calories | 510              |
|                             | % Daily Valu     |
| Total Fat 10g               | 13'              |
| Saturated Fat 4.5g          | 22               |
| Trans Fat 0g                |                  |
| Cholesterol 0mg             | 01               |
| Sodium 260mg                | 111              |
| Total Carbohydrate 8        | 37g 32°          |
| Dietary Fiber 2g            | 8'               |
| Total Sugars 80g            |                  |
| Includes 80g Added          | Sugars 161       |
| Protein 19g                 |                  |