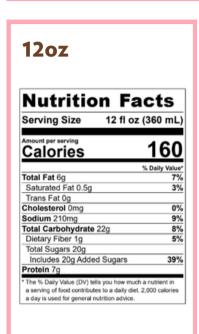

## 12oz

| Nutrition Fa                                                                                                                                               |                    |
|------------------------------------------------------------------------------------------------------------------------------------------------------------|--------------------|
| Serving Size 12 fl o                                                                                                                                       | z (360 mL)         |
| Amount per serving Calories                                                                                                                                | 160                |
|                                                                                                                                                            | % Daily Value      |
| Total Fat 8g                                                                                                                                               | 10%                |
| Saturated Fat 4.5g                                                                                                                                         | 23%                |
| Trans Fat 0g                                                                                                                                               |                    |
| Cholesterol 25mg                                                                                                                                           | 8%                 |
| Sodium 115mg                                                                                                                                               | 5%                 |
| Total Carbohydrate 13g                                                                                                                                     | 5%                 |
| Dietary Fiber 0g                                                                                                                                           | 0%                 |
| Total Sugars 12g                                                                                                                                           |                    |
| Includes 0g Added Sugars                                                                                                                                   | 0%                 |
| Protein 8g                                                                                                                                                 |                    |
| <ul> <li>The % Daily Value (DV) tells you how mu<br/>a serving of food contributes to a daily di<br/>a day is used for general nutrition advice</li> </ul> | et. 2,000 calories |