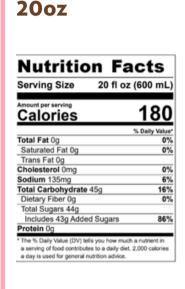

## 200z

|                             | on Facts                                                                                 | _  |
|-----------------------------|------------------------------------------------------------------------------------------|----|
| Serving Size                | 20 fl oz (600 m                                                                          | ıL |
| Amount per serving Calories | 25                                                                                       | C  |
|                             | % Daily Va                                                                               | lu |
| Total Fat 12g               | 1                                                                                        | 69 |
| Saturated Fat 1.5g          |                                                                                          | 79 |
| Trans Fat 0g                |                                                                                          | _  |
| Cholesterol 0mg             |                                                                                          | 0  |
| Sodium 190mg                |                                                                                          | 89 |
| Total Carbohydrate          | 32g 1                                                                                    | 2  |
| Dietary Fiber 3g            | 1                                                                                        | 0  |
| Total Sugars 12g            |                                                                                          |    |
| Includes 12g Adde           | ed Sugars 2                                                                              | 5  |
| Protein 4g                  | •                                                                                        | Ξ  |
|                             | ells you how much a nutrient is<br>tes to a daily diet. 2,000 calor<br>nutrition advice. |    |