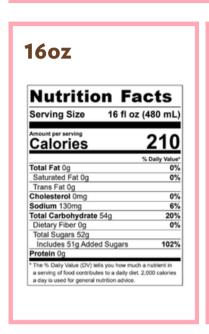

## 160z

| Nutrition Facts                                                                                                                         |                    |  |
|-----------------------------------------------------------------------------------------------------------------------------------------|--------------------|--|
| Serving Size 16 fl oz (480 n                                                                                                            |                    |  |
| Amount per serving Calories                                                                                                             | 260                |  |
|                                                                                                                                         | % Daily Value      |  |
| Total Fat 7g                                                                                                                            | 9%                 |  |
| Saturated Fat 4g                                                                                                                        | 21%                |  |
| Trans Fat 0g                                                                                                                            |                    |  |
| Cholesterol 0mg                                                                                                                         | 0%                 |  |
| Sodium 90mg                                                                                                                             | 49                 |  |
| Total Carbohydrate 44g                                                                                                                  | 16%                |  |
| Dietary Fiber 1g                                                                                                                        | 5%                 |  |
| Total Sugars 41g                                                                                                                        |                    |  |
| Includes 41g Added Sugars                                                                                                               | 82%                |  |
| Protein 6g                                                                                                                              |                    |  |
| *The % Daily Value (DV) tells you how mu<br>a serving of food contributes to a daily did<br>a day is used for general nutrition advice. | et. 2,000 calories |  |