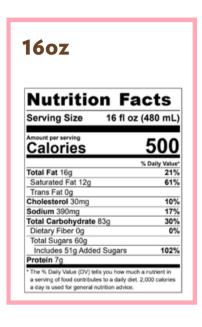

## 16<sub>oz</sub>

| Nutrition Fa                                                                                                                              | acts          |
|-------------------------------------------------------------------------------------------------------------------------------------------|---------------|
| Serving Size 16 fl o                                                                                                                      | z (480 mL)    |
| Amount per serving Calories                                                                                                               | 430           |
|                                                                                                                                           | % Daily Value |
| Total Fat 15g                                                                                                                             | 19%           |
| Saturated Fat 12g                                                                                                                         | 58%           |
| Trans Fat 0g                                                                                                                              |               |
| Cholesterol 30mg                                                                                                                          | 9%            |
| Sodium 290mg                                                                                                                              | 13%           |
| Total Carbohydrate 67g                                                                                                                    | 24%           |
| Dietary Fiber 0g                                                                                                                          | 0%            |
| Total Sugars 59g                                                                                                                          |               |
| Includes 51g Added Sugars                                                                                                                 | 102%          |
| Protein 6g                                                                                                                                |               |
| *The % Daily Value (DV) tells you how must<br>a serving of food contributes to a daily die<br>a day is used for general nutrition advice. |               |