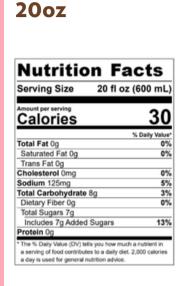

## 20oz

| Nutrition F                 | acts          |
|-----------------------------|---------------|
| Serving Size 20 fl o        | z (600 mL)    |
| Amount per serving Calories | 340           |
|                             | % Daily Value |
| Total Fat 8g                | 10%           |
| Saturated Fat 4g            | 21%           |
| Trans Fat 0g                |               |
| Cholesterol 0mg             | 0%            |
| Sodium 150mg                | 6%            |
| Total Carbohydrate 59g      | 21%           |
| Dietary Fiber 2g            | 6%            |
| Total Sugars 54g            |               |
| Includes 54g Added Sugars   | 108%          |
| Protein 10g                 |               |