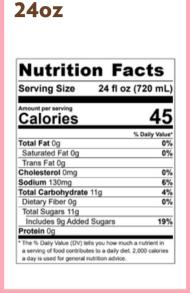

## 240z

| Serving Size 24 fl oz                                                                                                                    | (720 mL)      |
|------------------------------------------------------------------------------------------------------------------------------------------|---------------|
| Amount per serving<br>Calories                                                                                                           | 430           |
|                                                                                                                                          | % Daily Value |
| Total Fat 9g                                                                                                                             | 12%           |
| Saturated Fat 4.5g                                                                                                                       | 21%           |
| Trans Fat 0g                                                                                                                             |               |
| Cholesterol 0mg                                                                                                                          | 0%            |
| Sodium 200mg                                                                                                                             | 9%            |
| Total Carbohydrate 73g                                                                                                                   | 27%           |
| Dietary Fiber 2g                                                                                                                         | 7%            |
| Total Sugars 67g                                                                                                                         |               |
| Includes 67g Added Sugars                                                                                                                | 134%          |
| Protein 15g                                                                                                                              |               |
| The % Daily Value (DV) tells you how muc<br>a senving of food contributes to a daily diet<br>a day is used for general nutrition advice. |               |