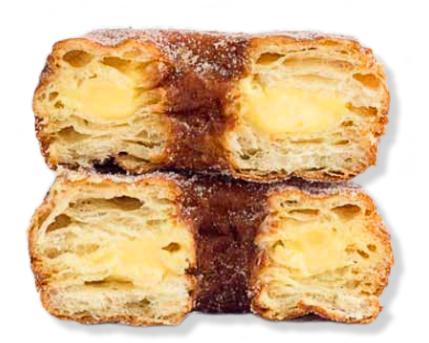

# **BUTTERCREAM BISMARK**

## SPECIALTY

**Nutrition Facts** 

1 Donut (5oz)

610

44%

82%

11%

18%

Protein 5g

Iron 1.4mg

Vitamin D 0.2mcg Calcium 50mg

Potassium 110mg

Cholesterol 35mg

Dietary Fiber 1g

Total Sugars 37g

A light, airy yeast donut, the dough contains real vanilla. We use our yeast dough that is cut in a round shaped and after it is fried it is filled buttercream and topped with chocolate glaze and a swirl design.

\*Not the actual size. Photo is used for visual purposes only\*

Buttercream (Sugar, Vegetable Shortening (Palm Oil, Fully Hydrogenated Cottonseed Oil), Water, Corn Syrup. Contains 2% Or Less Of Each Of The Following: Soybean Oil, Mono- And Diglycerides, Corn Starch, Modified Food Starch (Corn), Phosphoric Acid, Salt, Polysorbate 60, Artificial Flavor, Guar Gum, Potassium Sorbate (Preservative), Xanthan Gum), Donut Mix (Enriched Wheat Flour (Wheat Flour, Malted Barley Flour, Niacin, Iron, Thiamine Mononitrate, Riboflavin, Folic Acid), Dextrose, Soybean Oil, Nonfat Dry Milk, Leavening (Sodium Bicarbonate, Sodium Acid Pyrophosphate, Monocalcium Phosphate, Corn Starch), Salt, Sugar, Contains 2% Or Less Of The Following Ingredients: Dried Egg Yolks, Soy Flour, Natural Flavors, Guar Gum, Beta Carotene, Malted Wheat Flour), Shortening (Soybean Oil, Hydrogenated Soybean Oil (High Oleic Soybean Oil, Soybean Oil)), Milk, Cream, Sugar, Water, Butter (Cream, Natural Flavoring), Eggs, Contains 2% Or Less Of The Following Ingredients: Yeast, Mono & Diglycerides, Enzymes, Natural Flavoring, Artificial Flavoring, Glucose Syrup, Salt, Processed Vanilla Pods, Agar Agar, Beat Carotene (Color), Palm Oil, Chocolate Liquor, Cocoa Butter, Milkfat, Soy Lecithin, Soybean Oil, Polysorbate 60, Cocoa (Processed With Alkali), Corn Syrup, Sodium Benzoate (Preservative), Coffee Extract