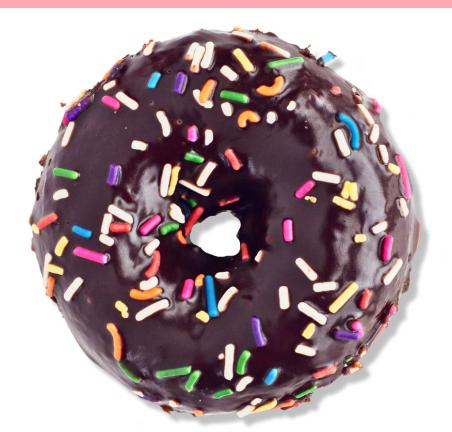

# **CINNAMON SUGAR CAKE**

## **STANDARD**

A traditional vanilla cake donut, leavened with baking soda. Soft cakey texture. Coated in a mix of cinnamon and sugar.

| Serving size 1 Donut      | 1 servings per container |  |
|---------------------------|--------------------------|--|
|                           | (2.90Z)                  |  |
| Amount per serving        |                          |  |
| Calories                  | 340                      |  |
| % [                       | Daily Value*             |  |
| Total Fat 19g             | 25%                      |  |
| Saturated Fat 8g          | 39%                      |  |
| Trans Fat 0g              |                          |  |
| Cholesterol 20mg          | 7%                       |  |
| Sodium 420mg              | 18%                      |  |
| Total Carbohydrate 39g    | 14%                      |  |
| Dietary Fiber <1g         | 3%                       |  |
| Total Sugars 19g          |                          |  |
| Includes 19g Added Sugars | 39%                      |  |
| Protein 4g                |                          |  |
| Vitamin D 0.4mcg          | 2%                       |  |
| Calcium 50mg              | 4%                       |  |
| Iron 1.5mg                | 8%                       |  |
| Potassium 80mg            | 0%                       |  |