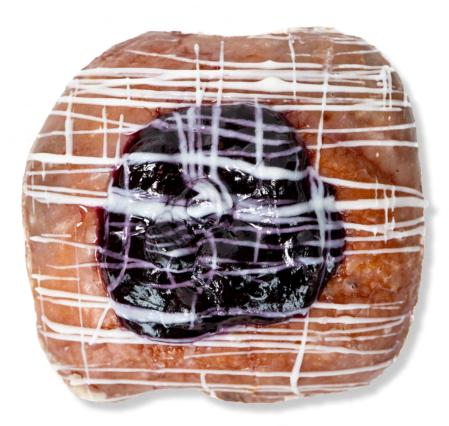

## BLUEBERRY OLD FASHIONED

### SPECIALTY

Blooming cake donut, made with buttermilk and sour cream making it dense, moist, and slightly crunchy. Dough is flavored with a blueberry fruit concentrate. Topped with a thick vanilla glaze and a blueberry drizzle.

\*Not the actual size. Photo is used for visual purposes only\*

#### **Nutrition Facts**

| Calories                 | 420         |
|--------------------------|-------------|
| %                        | Daily Value |
| Total Fat 19g            | 24%         |
| Saturated Fat 8g         | 40%         |
| Trans Fat 0g             |             |
| Cholesterol 15mg         | 5%          |
| Sodium 320mg             | 14%         |
| Total Carbohydrate 60g   | 22%         |
| Dietary Fiber 0g         | 0%          |
| Total Sugars 41g         |             |
| Includes 41g Added Sugar | s 82%       |
| Protein 3g               |             |
| Vitamin D 0mcg           | 0%          |
| Calcium 44mg             | 4%          |
| Iron 1mg                 | 6%          |
| Potassium 70mg           | 0%          |

Our facilities produce products with tree nuts, soy, milk, eggs, and wheat. We cannot guarantee that any other products are safe to consume for people with any of these allergies. Donut Mix (Enriched Flour (Wheat Flour, Malted Barley Flour, Niacin, Reduced Iron, Thiamine, Mononitrate, Riboflavin, Folic Acid), Soybean Oil, Sugar, Dextrose, Dairy Blend (Whey, Soy Flour, Nonfat Dry Milk, Buttermilk). Contains 2% Or Less Of The Following: Mono-And Diglycerides, Defatted Soy Flour, Salt, Potato Flour, Wheat Starch, Sodium Acid Pyrophosphate, Vital Wheat Gluten, Sodium Bicarbonate, Sodiumstearol Lactylate, Soy Lecithin, Artificial Flavor, Dried Whole Eggs, Annatto (Color), Yellow 5), Sugar, Shortening (High Oleic Soybean Oil, Soybean Oil), Water, Buttermilk, Blueberries, Contains 2% Or Less Of The Following: Crystalline Trehalose Dihydrate, Sour Cream, Enzymes, Natural Flavor, Artificial Flavor, Glucose Syrup, Salt, Processed Vanilla Pods, Agar-Agar, B-Carotene (Color), Chopped Lemon Peels, Corn Starch, Citric Acid, Calcium Carbonate, Mono & Diglycerides, Palm Oil, Soy Lecithin, Milk, Silicon Dioxide, Invert Sugar Syrup, Concentrated Blueberry Juice, Black Carrot Concentrate, Ethyl Alcohol, Starch, Elderberry Concentrate, High Fructose Corn Syrup, Dehydrated Apples (Preserved With Sodium Sulfite), Corn Syrup, Propylene Glycol, Food Starch-Modified, Preservatives (Sodium Benzoate, Sodium Propionate, Potassium Sorbate), Blue 1 Lake, Red 40 Lake, Red 3 (R11018)