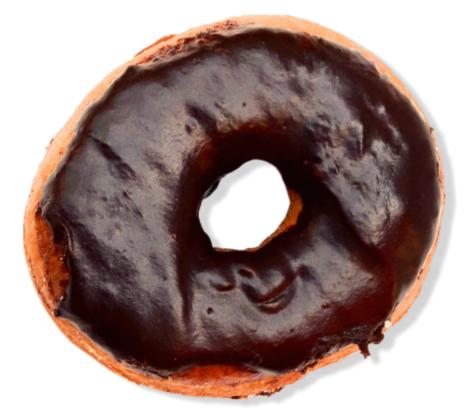

## DOUBLE CHOCOLATE OLD FASHIONED

### **SPECIALTY**

**Nutrition Facts** 

Serving size 1 Donut (4.4oz)

1 servings per container

Calories

Saturated Fat 13g

Total Carbohydrate 64g

Includes 43g Added Sugars

Iron 4.3mg

Total Fat 28g

Blooming chocolate cake donut, made with buttermilk and sour cream making it dense, moist, and slightly crunchy. Glazed first with thin vanilla glaze and then with chocolate glaze