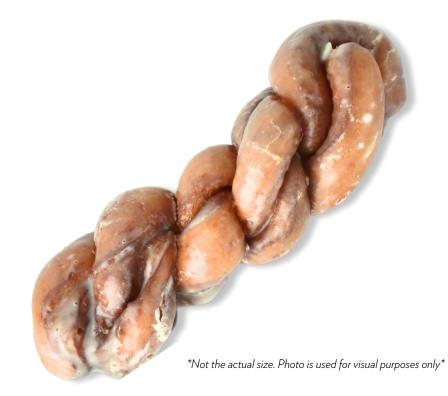

# **GLAZED TWIST**

## SPECIALTY

Light and airy yeast dough, twisted together with cinnamon sugar and topped with thin vanilla glaze.

| <b>Nutrition Facts</b>                                 |             |  |
|--------------------------------------------------------|-------------|--|
| 1 servings per container<br>Serving size Donut (4.8oz) |             |  |
| Serving size Donut                                     | (4.002)     |  |
| Amount per serving                                     |             |  |
| Calories                                               | 610         |  |
| % D                                                    | aily Value* |  |
| Total Fat 38g                                          | 48%         |  |
| Saturated Fat 19g                                      | 94%         |  |
| Trans Fat 0g                                           |             |  |
| Cholesterol 45mg                                       | 14%         |  |
| Sodium 490mg                                           | 21%         |  |
| Total Carbohydrate 58g                                 | 21%         |  |
| Dietary Fiber 2g                                       | 5%          |  |
| Total Sugars 23g                                       |             |  |
| Includes 22g Added Sugars                              | 44%         |  |
| Protein 6g                                             |             |  |
| Vitamin D 0.3mcg                                       | 0%          |  |
| Calcium 60mg                                           | 4%          |  |
|                                                        | 4%          |  |
| Iron 1.4mg                                             |             |  |
| Potassium 80mg                                         | 0%          |  |