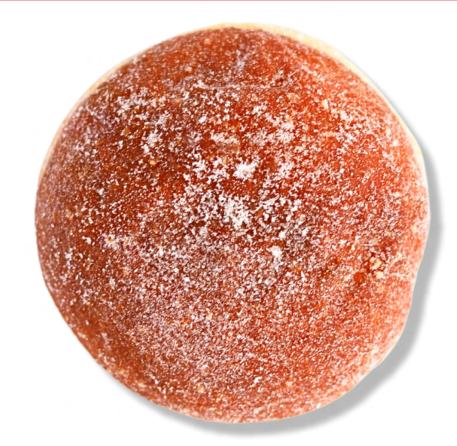

## VANILLA GLAZED CRUELLER

## **STANDARD**

A French style donut that is similar to a pâte à choux dough, it is fried and then dipped in a thin vanilla glaze. Pâte à choux is a delicate light eggy dough used to make things like Chocolate Éclair. It is stamped with a grooved cutter to give it its twisted design. Drizzled with chocolate.

\*Not the actual size. Photo is used for visual purposes only\*

Nutrition Facts 1 servings per container

Serving size 1 Donut (2.8oz)

| Calories               | 230            |
|------------------------|----------------|
|                        | % Daily Value* |
| Total Fat 10g          | 12%            |
| Saturated Fat 4.5g     | 22%            |
| Trans Fat 0g           |                |
| Cholesterol Omg        | 0%             |
| Sodium 180mg           | 8%             |
| Total Carbohydrate 34g | 12%            |
| Dietary Fiber 0g       | 0%             |
| Total Sugars 23g       |                |
| Includes 23g Added Sug | gars 46%       |
| Protein 2g             |                |
| Vitamin D 0mcg         | 0%             |
| Calcium 30mg           | 0%             |
| Iron 0.4mg             | 2%             |
| Potassium 30mg         | 0%             |