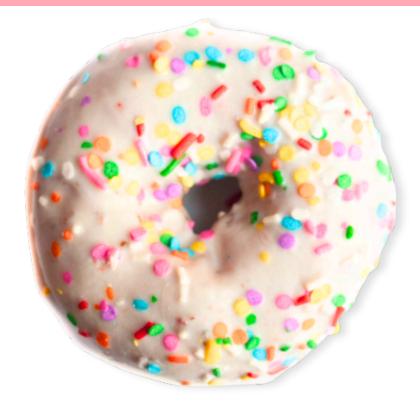

# VANILLA SPRINKLED CAKE

## **STANDARD**

A traditional vanilla cake donut, leavened with baking soda. Soft cakey texture. Topped with a vanilla glaze and rainbow sprinkles.

\*Not the actual size. Photo is used for visual purposes only\*