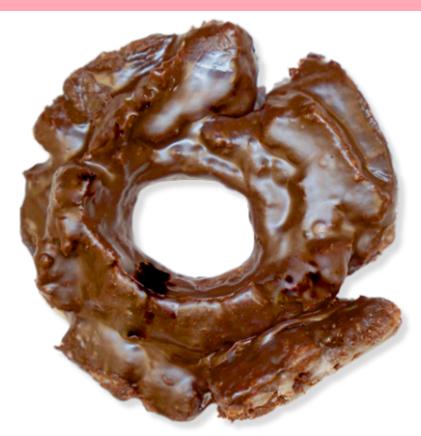

## **STANDARD**

A traditional vanilla cake donut, leavened with baking soda. Soft cakey texture. Topped with a vanilla glaze and rainbow sprinkles.

\*Not the actual size. Photo is used for visual purposes only\*