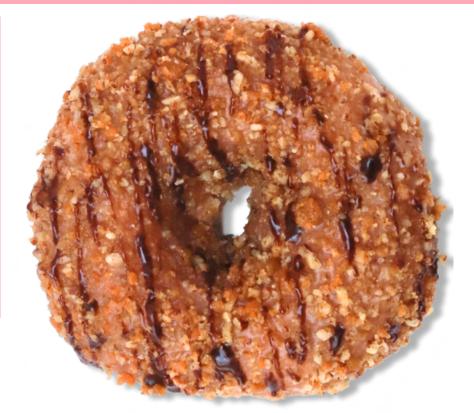

# **TOFFEE CAKE**

## SPECIALTY

A traditional vanilla cake donut, leavened with baking soda. Soft cakey texture. Topped with a toffee mixture made with sugar, butter, and vanilla, topped with a chocolate drizzle.

\*Not the actual size. Photo is used for visual purposes only\*