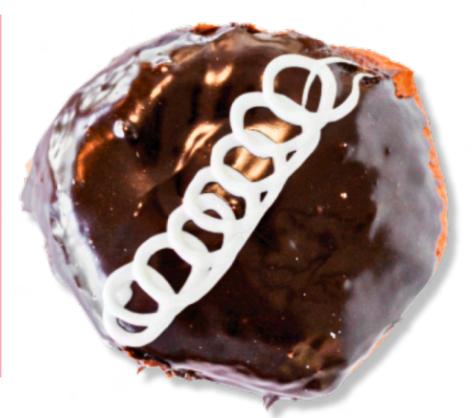

# **BUTTERCREAM BISMARK**

## SPECIALTY

**Nutrition Facts** 

1 Donut (5oz)

610

44%

82%

11%

18%

Protein 5g

Iron 1.4mg

Vitamin D 0.2mcg Calcium 50mg

Potassium 110mg

Cholesterol 35mg

Dietary Fiber 1g

Total Sugars 37g

A light, airy yeast donut, the dough contains real vanilla. We use our yeast dough that is cut in a round shaped and after it is fried it is filled buttercream and topped with chocolate glaze and a swirl design.