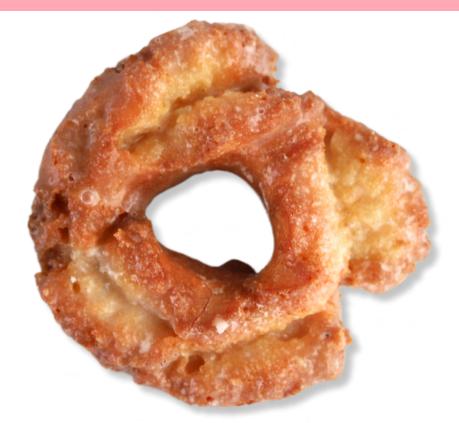

# **APPLE FRITTER**

## SPECIALTY

Fritters are made by using chopped yeast dough, cinnamon sugar, chopped apples and topped with a thin vanilla glaze.

\*Not the actual size. Photo is used for visual purposes only\*

Donut Mix (Enriched Wheat Flour (Wheat Flour, Malted Barley Flour, Niacin, Iron, Thiamine Mononitrate, Riboflavin, Folic Acid), Dextrose, Soybean Oil, Nonfat Dry Milk, Leavening (Sodium Bicarbonate, Sodium Acid Pyrophosphate, Monocalcium Phosphate, Corn Starch), Salt, Sugar, Contains 2% Or Less Of The Following Ingredients: Dried Egg Yolks, Soy Flour, Natural Flavors, Guar Gum, Beta Carotene, Malted Wheat Flour), Sugar, Shortening (Soybean Oil, Hydrogenated Soybean Oil (High Oleic Soybean Oil, Soybean Oil)), Apples, Milk, Brown Sugar, Water, Eggs, Contains 2% Or Less Of The Following Ingredients: Whole Wheat Flour, Defatted Soy Flour, Soybean Oil, Apple Solids (Apples, Rice Flour, Sunflower Lecithin), Natural Flavor, Artificial Flavor, Beta-Carotene (Color), Canola Oil, Caramel Color, Cellulose Gum, Cinnamon, Cream, Egg Yolks, Enzymes, Leavening (Baking Soda, Glucono Delta-Lactone, Sodium Acid Pyrophosphate, Sodium Aluminum Phosphate), Mono- And Diglycerides, Nonfat Milk, Propylene Glycol Mono- And Diesters Of Fatty Acids, Salt, Sodium Stearoyl Lactylate, Soy Lecithin, Wheat Starch, Agar Agar, Palm Oil, Butter (Cream, Natural Flavoring), Glucose Syrup, Processed Vanilla Pods, Yeast