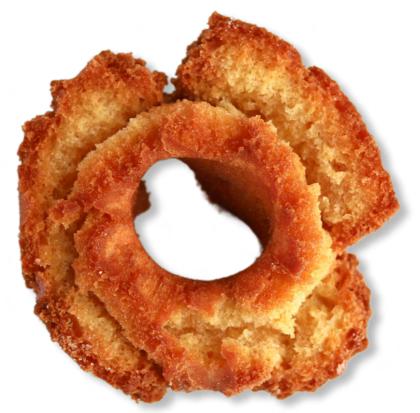

# PLAIN OLD FASHIONED

## **STANDARD**

Blooming cake donut, made with buttermilk and sour cream making it dense, moist, and slightly crunchy.

| Nutrition Fa              |              |
|---------------------------|--------------|
| • •                       | (2.6oz)      |
| Serving size Donut        | (2.002)      |
| Amount per serving        |              |
| Calories                  | 330          |
| %                         | Daily Value* |
| Total Fat 19g             | 24%          |
| Saturated Fat 8g          | 40%          |
| Trans Fat 0g              |              |
| Cholesterol 20mg          | 7%           |
| Sodium 350mg              | 15%          |
| Total Carbohydrate 37g    | 13%          |
| Dietary Fiber 0g          | 0%           |
| Total Sugars 18g          |              |
| Includes 18g Added Sugars | s <b>36%</b> |
| Protein 4g                |              |
| Vitamin D 0mcg            | 0%           |
| Calcium 47mg              | 4%           |
| Iron 1mg                  | 6%           |
| Potassium 70mg            | 0%           |