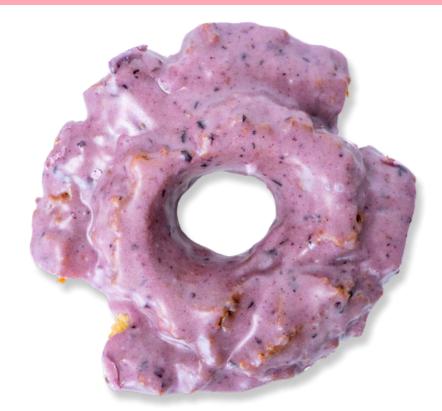

## BLUEBERRY OLD FASHIONED

### SPECIALTY

Blooming cake donut, made with buttermilk and sour cream making it dense, moist, and slightly crunchy. Dough is flavored with a blueberry fruit concentrate. Topped with a thick vanilla glaze and a blueberry drizzle.

\*Not the actual size. Photo is used for visual purposes only\*