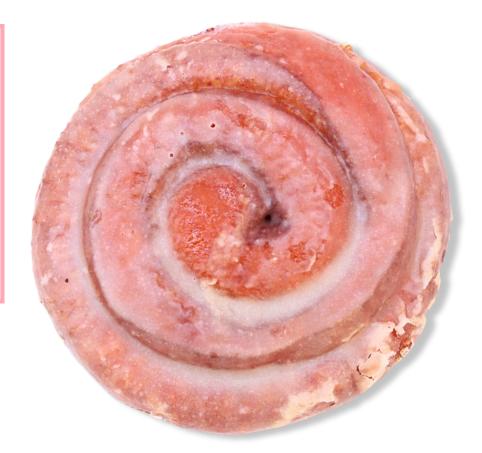

### SPECIALTY

Blooming cake donut, made with buttermilk and sour cream making it dense, moist, and slightly crunchy. Topped with a chocolate glaze.

\*Not the actual size. Photo is used for visual purposes only\*

Donut Mix (Enriched Flour (Wheat Flour, Malted Barley Flour, Niacin, Reduced Iron, Thiamine, Mononitrate, Riboflavin, Folic Acid), Soybean Oil, Sugar, Dextrose, Dairy Blend (Whey, Soy Flour, Nonfat Dry Milk, Buttermilk), Contains 2% Or Less Of The Following: Mono-And Diglycerides, Defatted Soy Flour, Salt, Potato Flour, Wheat Starch, Sodium Acid Pyrophosphate, Vital Wheat Gluten, Sodium Bicarbonate, Sodiumstearol Lactylate, Soy Lecithin, Artificial Flavor, Dried Whole Eggs, Annatto (Color), Yellow 5), Shortening (High Oleic Soybean Oil, Soybean Oil), Buttermilk, Cream, Sugar, Corn Syrup, Chocolate (Sugar, Chocolate Liquor, Cocoa Butter, Milkfat, Soy Lecithin, Vanilla), Chocolate Compound (Vegetable Oil (Palm Oil, Soybean Oil, Mono and Diglycerides, Polysorbate 60), Cocoa (Processed With Alkali), Corn Syrup, Contains less than 2% of: Artificial Flavor, Salt, Sodium Benzoate (Preservative), Soy Lecithin), Crystalline Trehalose Dihydrate, Contains 2% Or Less Of The Following: Sour Cream, Enzymes, Natural Flavors, Artificial Flavors, Glucose Syrup, Sugar, Water, Salt, Agar-Agar, B-Carotene (Color), Processed Vanilla Pods, Palm Oil, Soy Lecithin, Butter (Cream, Natural Flavoring), Coffee Extract

#### CONTAINS:

| lutrition | Facts |
|-----------|-------|
| lutrition | Facts |

1 servings per container Serving size Donut (3.4oz)

N

| Calories 4                | 120        |
|---------------------------|------------|
| % Dai                     | ily Value* |
| Total Fat 23g             | 29%        |
| Saturated Fat 10g         | 50%        |
| Trans Fat 0g              |            |
| Cholesterol 30mg          | 10%        |
| Sodium 370mg              | 16%        |
| Total Carbohydrate 48g    | 17%        |
| Dietary Fiber 0g          | 0%         |
| Total Sugars 26g          |            |
| Includes 26g Added Sugars | 52%        |
| Protein 4g                |            |
| Vitamin D 0mcg            | 0%         |
| Calcium 55mg              | 4%         |
| Iron 2mg                  | 10%        |
| Potassium 110mg           | 2%         |