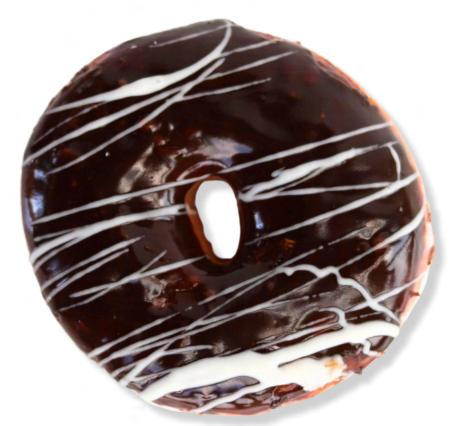

# CHOCOLATE GLAZED

## **SPECIALTY**

A light, airy donut using yeast as a leavener, the dough contains real vanilla. It is topped with chocolate glaze and a drizzle of vanilla glaze.

**Nutrition Facts** 

1 servings per container Serving size 1 Donut (4.8oz)