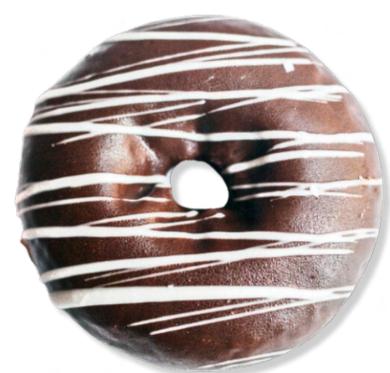

## CHOCOLATE OLD FASHIONED

### SPECIALTY

Blooming cake donut, made with buttermilk and sour cream making it dense, moist, and slightly crunchy. Topped with a chocolate glaze.

\*Not the actual size. Photo is used for visual purposes only\*