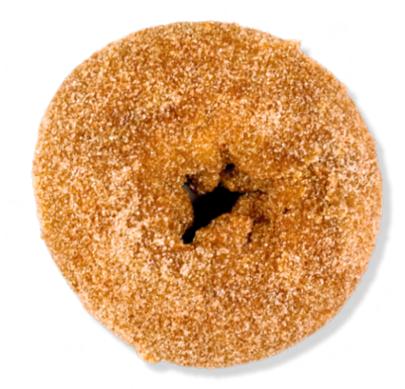

# **CINNAMON SUGAR CAKE**

## **STANDARD**

A traditional vanilla cake donut, leavened with baking soda. Soft cakey texture. Coated in a mix of cinnamon and sugar.

| Serving size 1 Donut      | 1 servings per container |  |
|---------------------------|--------------------------|--|
|                           | (2.90Z)                  |  |
| Amount per serving        |                          |  |
| Calories                  | 340                      |  |
| % [                       | Daily Value*             |  |
| Total Fat 19g             | 25%                      |  |
| Saturated Fat 8g          | 39%                      |  |
| Trans Fat 0g              |                          |  |
| Cholesterol 20mg          | 7%                       |  |
| Sodium 420mg              | 18%                      |  |
| Total Carbohydrate 39g    | 14%                      |  |
| Dietary Fiber <1g         | 3%                       |  |
| Total Sugars 19g          |                          |  |
| Includes 19g Added Sugars | 39%                      |  |
| Protein 4g                |                          |  |
| Vitamin D 0.4mcg          | 2%                       |  |
| Calcium 50mg              | 4%                       |  |
| Iron 1.5mg                | 8%                       |  |
| Potassium 80mg            | 0%                       |  |