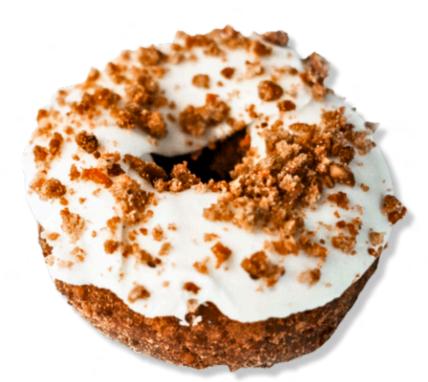

## SPECIALTY

Carrot cake donut mix with fresh shredded carrots, crushed walnuts. It is topped with a cream cheese icing and crumbled carrot cake crumbs.

\*Not the actual size. Photo is used for visual purposes only\*