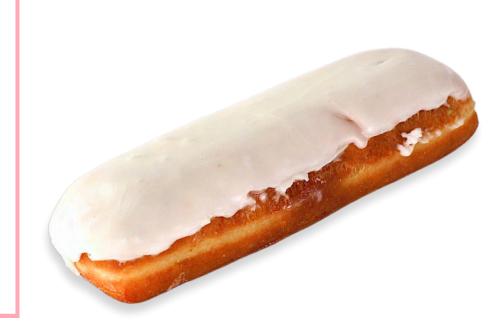

## VANILLA GLAZED CRUELLER

## **STANDARD**

A French style donut that is similar to a pâte à choux dough, it is fried and then dipped in a thin vanilla glaze. Pâte à choux is a delicate light eggy dough used to make things like Chocolate Éclair. It is stamped with a grooved cutter to give it its twisted design. Drizzled with chocolate.