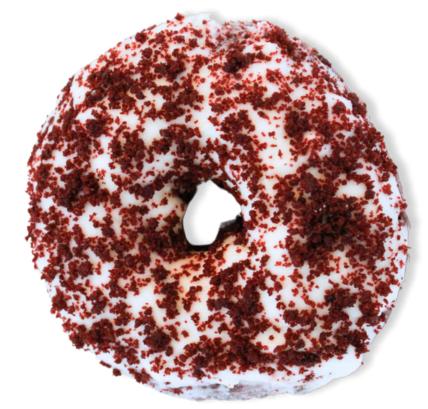

# **RED VELVET**

## **SPECIALTY**

Red velvet cake donut with cream cheese icing and red velvet cake crumbs

| Nutrition Fa                 |           |  |  |
|------------------------------|-----------|--|--|
| Serving size 1 Donut (4.3oz) |           |  |  |
| Amount per serving           |           |  |  |
|                              |           |  |  |
| % Dai                        | ly Value* |  |  |
| Total Fat 25g                | 33%       |  |  |
| Saturated Fat 12g            | 59%       |  |  |
| Trans Fat Og                 |           |  |  |
| Cholesterol 25mg             | 8%        |  |  |
| Sodium 350mg                 | 15%       |  |  |
| Total Carbohydrate 64g       | 23%       |  |  |
| Dietary Fiber 2g             | 6%        |  |  |
| Total Sugars 46g             |           |  |  |
| Includes 43g Added Sugars    | 86%       |  |  |
| Protein 5g                   |           |  |  |
| Vitamin D 0.7mcg             | 4%        |  |  |
| Calcium 80mg                 | 6%        |  |  |
| Iron 2mg                     | 10%       |  |  |
| Potassium 110mg              | 2%        |  |  |