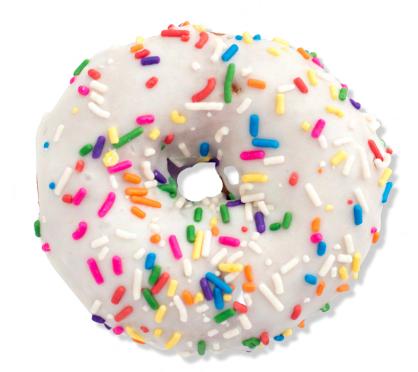

# VANILLA SPRINKLED CAKE

## **STANDARD**

A traditional vanilla cake donut, leavened with baking soda. Soft cakey texture. Topped with a vanilla glaze and rainbow sprinkles.

\*Not the actual size. Photo is used for visual purposes only\*