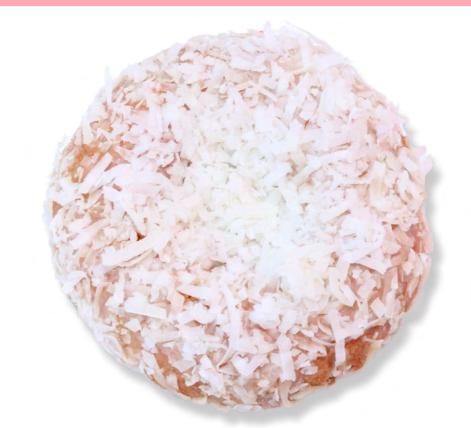

# **COCONUT CAKE**

## SPECIALTY

A traditional vanilla cake donut, soft cakey texture. It is soaked in coconut milk and coated in coconut flakes.

| 1 servings per container         |            |
|----------------------------------|------------|
| Serving size Donut               | t (4oz)    |
| Amount per serving<br>Calories 4 | 410        |
| % Da                             | ily Value* |
| Total Fat 28g                    | 36%        |
| Saturated Fat 16g                | 80%        |
| Trans Fat 0g                     |            |
| Cholesterol 20mg                 | 7%         |
| Sodium 430mg                     | 19%        |
| Total Carbohydrate 36g           | 13%        |
| Dietary Fiber <1g                | 3%         |
| Total Sugars 15g                 |            |
| Includes 15g Added Sugars        | 30%        |
| Protein 5g                       |            |
| Vitamin D 0.4mcg                 | 2%         |
| Calcium 50mg                     | 4%         |
| Iron 1.9mg                       | 10%        |
| Potassium 170mg                  | 4%         |