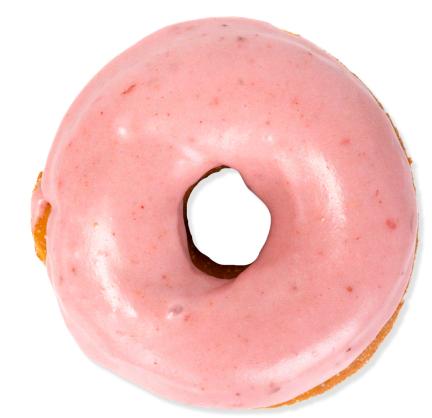

# STRAWBERRY GLAZED

## **SPECIALTY**

A light, airy donut using yeast as a leavener, the dough contains real vanilla. It is topped with a house made strawberry glaze.

\*Not the actual size. Photo is used for visual purposes only\*