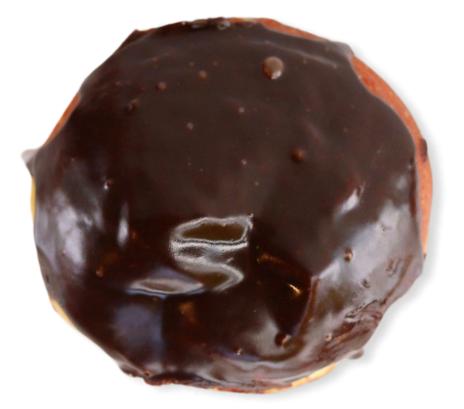

# **BOSTON CREAM**

## SPECIALTY

A light, airy yeast donut, the dough contains real vanilla. We use our yeast dough that is cut in a round shaped and after it is fried it is filled with a sweet and creamy pastry cream. It is topped with chocolate glaze.