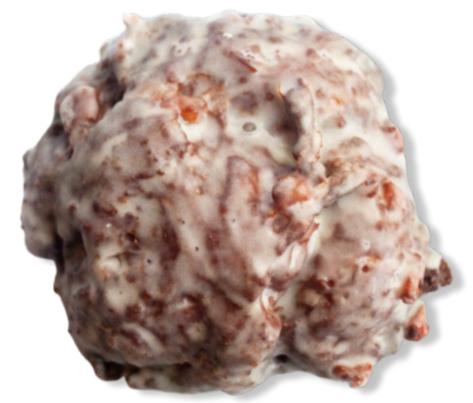

# **APPLE FRITTER**

## SPECIALTY

Fritters are made by using chopped yeast dough, cinnamon sugar, chopped apples and topped with a thin vanilla glaze.

\*Not the actual size. Photo is used for visual purposes only\*

Donut Mix (Enriched Wheat Flour (Wheat Flour, Malted Barley Flour, Niacin, Iron, Thiamine Mononitrate, Riboflavin, Folic Acid), Dextrose, Soybean Oil, Nonfat Dry Milk, Leavening (Sodium Bicarbonate, Sodium Acid Pyrophosphate, Monocalcium Phosphate, Corn Starch), Salt, Sugar, Contains 2% Or Less Of The Following Ingredients: Dried Egg Yolks, Soy Flour, Natural Flavors, Guar Gum, Beta Carotene, Malted Wheat Flour), Sugar, Shortening (Soybean Oil, Hydrogenated Soybean Oil (High Oleic Soybean Oil, Soybean Oil)), Apples, Milk, Brown Sugar, Water, Eggs, Contains 2% Or Less Of The Following Ingredients: Whole Wheat Flour, Defatted Soy Flour, Soybean Oil, Apple Solids (Apples, Rice Flour, Sunflower Lecithin), Natural Flavor, Artificial Flavor, Beta-Carotene (Color), Canola Oil, Caramel Color, Cellulose Gum, Cinnamon, Cream, Egg Yolks, Enzymes, Leavening (Baking Soda, Glucono Delta-Lactone, Sodium Acid Pyrophosphate, Sodium Aluminum Phosphate), Mono- And Diglycerides, Nonfat Milk, Propylene Glycol Mono- And Diesters Of Fatty Acids, Salt, Sodium Stearoyl Lactylate, Soy Lecithin, Wheat Starch, Agar Agar, Palm Oil, Butter (Cream, Natural Flavoring), Glucose Syrup, Processed Vanilla Pods, Yeast