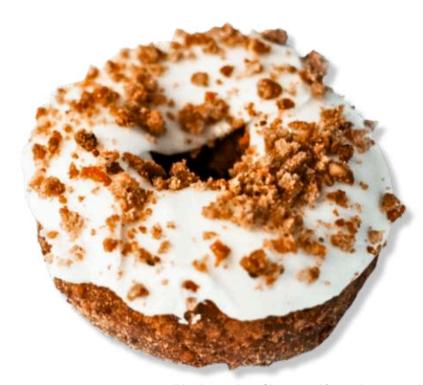

### **CARROT CAKE**

### **SPECIALTY**

Carrot cake donut mix with fresh shredded carrots, crushed walnuts. It is topped with a cream cheese icing and crumbled carrot cake crumbs.

| 1 servings per container                     |               |
|----------------------------------------------|---------------|
| 점점 시민이 이번 개도 연구하는 보기를 하고 있다면 하다 아이지를 다시하다고요? | ut (3.7oz)    |
| Amount per serving Calories                  | 470           |
|                                              | % Daily Value |
| Total Fat 27g                                | 35%           |
| Saturated Fat 12g                            | 60%           |
| Trans Fat 0g                                 |               |
| Cholesterol 35mg                             | 11%           |
| Sodium 390mg                                 | 17%           |
| Total Carbohydrate 51g                       | 18%           |
| Dietary Fiber 2g                             | 6%            |
| Total Sugars 31g                             |               |
| Includes 30g Added Sug                       | ars 61%       |
| Protein 4g                                   |               |
| Vitamin D Omcg                               | 0%            |
| Calcium 30mg                                 | 2%            |
| Iron 1.3mg                                   | 8%            |
| Potassium 100mg                              | 2%            |