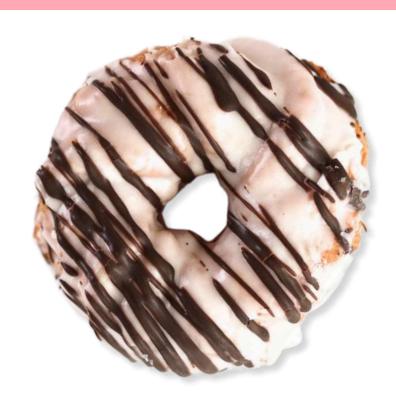

### VANILLA GLAZED CRUELLER

#### **STANDARD**

A French style donut that is similar to a pâte à choux dough, it is fried and then dipped in a thin vanilla glaze. Pâte à choux is a delicate light eggy dough used to make things like Chocolate Éclair. It is stamped with a grooved cutter to give it its twisted design. Drizzled with chocolate.