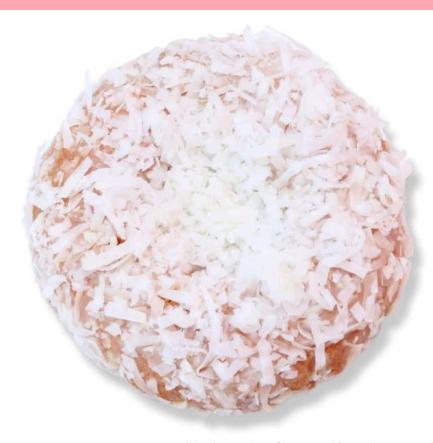

### **COCONUT CAKE**

### **SPECIALTY**

A traditional vanilla cake donut, soft cakey texture. It is soaked in coconut milk and coated in coconut flakes.

| 1 servings per container Serving size Do | onut (4oz)       |
|------------------------------------------|------------------|
|                                          | mat (402)        |
| Amount per serving<br>Calories           | 410              |
|                                          | % Daily Value    |
| Total Fat 28g                            | 36%              |
| Saturated Fat 16g                        | 80%              |
| Trans Fat 0g                             |                  |
| Cholesterol 20mg                         | 7%               |
| Sodium 430mg                             | 19%              |
| Total Carbohydrate 36g                   | 13%              |
| Dietary Fiber <1g                        | 3%               |
| Total Sugars 15g                         |                  |
| Includes 15g Added Sug                   | gars <b>30</b> % |
| Protein 5g                               |                  |
| Vitamin D 0.4mcg                         | 2%               |
| Calcium 50mg                             | 4%               |
| Iron 1.9mg                               | 10%              |
| Potassium 170mg                          | 4%               |