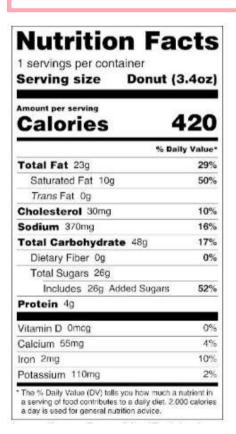

### STRAWBERRY GLAZED

### **SPECIALTY**

A light, airy donut using yeast as a leavener, the dough contains real vanilla. It is topped with a house made strawberry glaze.

| Nutrition Facts 1 servings per container Serving size 1 Donut (3.5oz |               |
|----------------------------------------------------------------------|---------------|
| Amount per serving Calories                                          | 410           |
|                                                                      | 6 Daily Value |
| Total Fat 21g                                                        | 27%           |
| Saturated Fat 10g                                                    | 48%           |
| Trans Fat 0g                                                         |               |
| Cholesterol 20mg                                                     | 7%            |
| Sodium 380mg                                                         | 16%           |
| Total Carbohydrate 48g                                               | 17%           |
| Dietary Fiber 1g                                                     | 5%            |
| Total Sugars 20g                                                     |               |
| Includes 19g Added Suga                                              | ars 39%       |
| Protein 5g                                                           |               |
| Vitamin D 0.2mcg                                                     | 0%            |
| Calcium 50mg                                                         | 4%            |
| Iron 1.1mg                                                           | 6%            |
| Potassium 60mg                                                       | 0%            |

Our facilities produce products with tree nuts, soy, milk, eggs, and wheat. We cannot guarantee that any other products are safe to consume for people with any of these allergies.

\*Not the actual size. Photo is used for visual purposes only\*

Donut Mix (Enriched Wheat Flour (Wheat Flour, Malted Barley Flour, Niacin, Iron, Thiamine Mononitrate, Riboflavin, Folic Acid), Dextrose, Soybean Oil, Nonfat Dry Milk, Leavening (Sodium Bicarbonate, Sodium Acid Pyrophosphate, Monocalcium Phosphate, Corn Starch), Salt, Sugar, Contains 2% Or Less Of The Following Ingredients: Dried Egg Yolks, Soy Flour, Natural Flavors, Guar Gum, Beta Carotene, Malted Wheat Flour), Shortening (Soybean Oil, Hydrogenated Soybean Oil (High Oleic Soybean Oil, Soybean Oil)), Milk, Sugar, Fondant (Sugar, Corn Syrup, Water), Water, Eggs, Butter (Cream, Natural Flavoring), Palm Oil, Contains 2% Or Less Of The Following Ingredients: Yeast, Mono & Diglycerides, Enzymes, Natural Flavor, Artificial Flavor, Glucose Syrup, Salt, Processed Vanilla Pods, Agar Agar, Beta Carotene (Color), Calcium Carbonate, Soy Lecithin, Strawberries, Vegetable Juice (Color), Fruit Juice (Color), Citric Acid, Pectin, Chopped Lemon Peels, High Fructose Corn Syrup, Glycerin, FD&C Red 3 (E127), Modified Food Starch, Fd&C Yellow 5 (E102), Sodium Benzoate And Potassium Sorbate (Preservatives), Carrageenan Gum, Xanthan Gum, Fd&C Red 40