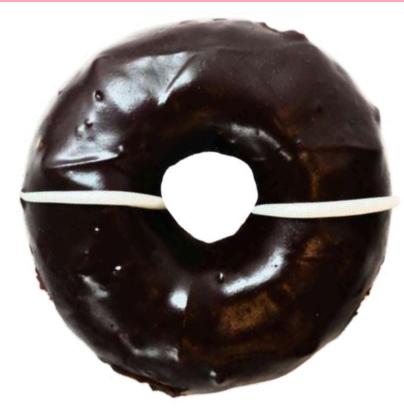

# DOUBLE CHOCOLATE OLD FASHIONED

#### **SPECIALTY**

Blooming chocolate cake donut, made with buttermilk and sour cream making it dense, moist, and slightly crunchy. Glazed first with thin vanilla glaze and then with chocolate glaze

Our facilities produce products with tree nuts, soy, milk, eggs, and wheat. We cannot guarantee that any other products are safe to consume for people with any of these allergies.

\*Not the actual size. Photo is used for visual purposes only \*

Sugar, Donut Mix (Enriched Flour (Wheat Flour, Malted Barley Flour, Niacin, Reduced Iron, Thiamine, Mononitrate, Riboflavin, Folic Acid), Soybean Oil, Sugar, Dextrose, Dairy Blend (Whey, Soy Flour, Nonfat Dry Milk, Buttermilk). Contains 2% Or Less Of The Following: Mono & Diglycerides, Defatted Soy Flour, Salt, Potato Flour, Wheat Starch, Sodium Acid Pyrophosphate, Vital Wheat Gluten, Sodium Bicarbonate, Sodiumstearol Lactylate, Soy Lecithin, Artificial Flavor, Dried Whole Eggs, Annatto, Yellow 5), Water, Shortening (Soybean Oil, Hydrogenated Soybean Oil (High Oleic Soybean Oil, Soybean Oil)), Donut Mix (Enriched Wheat Flour, Malted Barley Flour, Niacin, Iron, Thiamine Mononitrate, Riboflavin, Folic Acid), Sugar, Soybean Oil, Cocoa Processed With Alkali, Defatted Soy Flour, Contains 2% Or Less Of: Caramel Color, Egg Yolks, Enzymes, Guar Gum, Leavening (Baking Soda, Sodium Acid Pyrophosphate, Sodium Aluminum Phosphate), Mono & Diglycerides, Natural And Artificial Flavor, Nonfat Milk, Propylene Glycol Mono & Diesters Of Fatty Acids, Salt, Sodium Stearoyl Lactylate, Soy Lecithin, Sulfites, Whey), Cream, Cocoa Powder (Processed With Alkali), Milk, Contains 2% Or Less Of The Following: Coffee Extract, Enzymes, Palm Oil, Agar Agar, Natural Flavor, Artificial Flavor, Glucose Syrup, Salt, Processed Vanilla Pods, Beta Carotene (Color), Soy Lecithin, Corn Syrup, Chocolate Liquor, Cocoa Butter, Milkfat, Soybean Oil, Polysorbate 60, Sodium Benzoate (Preservative)