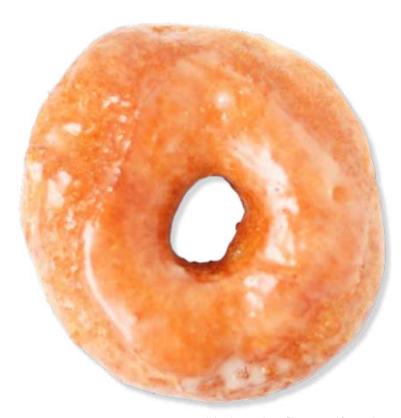

# GLAZED

#### **STANDARD**

A light, airy donut using yeast as a leavener. Topped with a great vanilla flavor from the dough and thin glaze