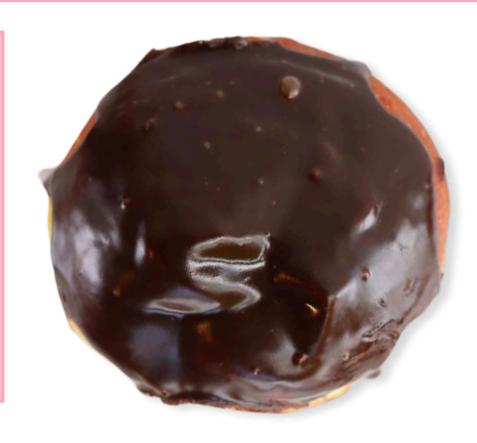

# CHOCOLATE OLD FASHIONED

### **SPECIALTY**

Blooming cake donut, made with buttermilk and sour cream making it dense, moist, and slightly crunchy. Topped with a chocolate glaze.

Our facilities produce products with tree nuts, soy, milk, eggs, and wheat. We cannot guarantee that any other products are safe to consume for people with any of these allergies.