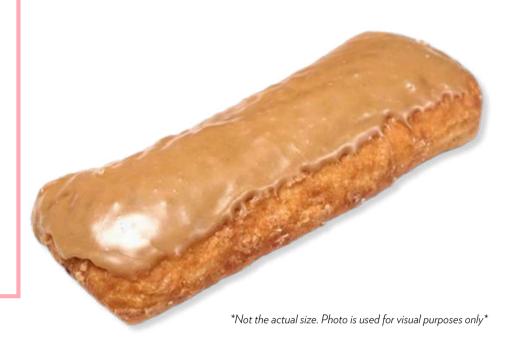

### VANILLA GLAZED CRUELLER

#### **STANDARD**

A French style donut that is similar to a pâte à choux dough, it is fried and then dipped in a thin vanilla glaze. Pâte à choux is a delicate light eggy dough used to make things like Chocolate Éclair. It is stamped with a grooved cutter to give it its twisted design. Drizzled with chocolate.

\*Not the actual size. Photo is used for visual purposes only\*