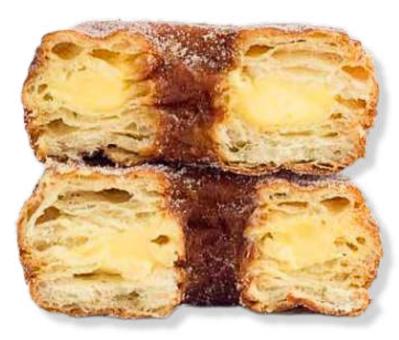

### VANILLA GLAZED CRUELLER

#### **STANDARD**

A French style donut that is similar to a pâte à choux dough, it is fried and then dipped in a thin vanilla glaze. Pâte à choux is a delicate light eggy dough used to make things like Chocolate Éclair. It is stamped with a grooved cutter to give it its twisted design. Drizzled with chocolate.

\*Not the actual size. Photo is used for visual purposes only\*