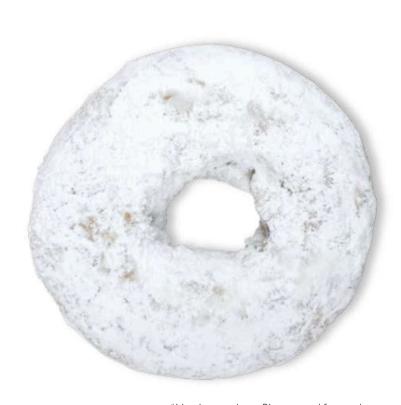

### **CINNAMON SUGAR CAKE**

#### **STANDARD**

A traditional vanilla cake donut, leavened with baking soda. Soft cakey texture.

Coated in a mix of cinnamon and sugar.

| Nutrition Facts 1 servings per container Serving size 1 Donut (2.9oz) |             |
|-----------------------------------------------------------------------|-------------|
| Amount per serving  Calories                                          | 340         |
| %                                                                     | Daily Value |
| Total Fat 19g                                                         | 25%         |
| Saturated Fat 8g                                                      | 39%         |
| Trans Fat 0g                                                          |             |
| Cholesterol 20mg                                                      | 7%          |
| Sodium 420mg                                                          | 18%         |
| Total Carbohydrate 39g                                                | 14%         |
| Dietary Fiber <1g                                                     | 3%          |
| Total Sugars 19g                                                      |             |
| Includes 19g Added Sugar                                              | 39%         |
| Protein 4g                                                            |             |
| Vitamin D 0.4mcg                                                      | 2%          |
| Calcium 50mg                                                          | 4%          |
| Iron 1.5mg                                                            | 8%          |
| Potassium 80mg                                                        | 0%          |