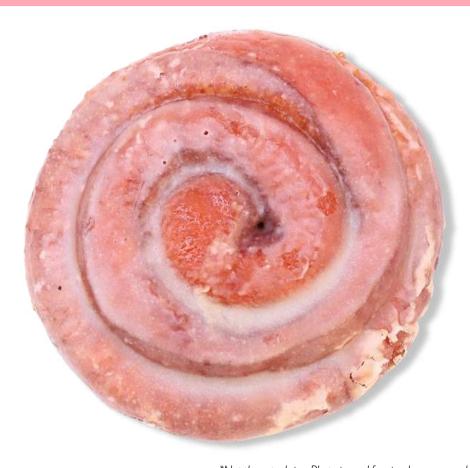

### STRAWBERRY GLAZED

### **SPECIALTY**

A light, airy donut using yeast as a leavener, the dough contains real vanilla. It is topped with a house made strawberry glaze.

| Nutrition Facts 1 servings per container Serving size 1 Donut (3.5oz |               |
|----------------------------------------------------------------------|---------------|
| Amount per serving Calories                                          | 410           |
|                                                                      | 6 Daily Value |
| Total Fat 21g                                                        | 27%           |
| Saturated Fat 10g                                                    | 48%           |
| Trans Fat 0g                                                         |               |
| Cholesterol 20mg                                                     | 7%            |
| Sodium 380mg                                                         | 16%           |
| Total Carbohydrate 48g                                               | 17%           |
| Dietary Fiber 1g                                                     | 5%            |
| Total Sugars 20g                                                     |               |
| Includes 19g Added Suga                                              | ars 39%       |
| Protein 5g                                                           |               |
| Vitamin D 0.2mcg                                                     | 0%            |
| Calcium 50mg                                                         | 4%            |
| Iron 1.1mg                                                           | 6%            |
| Potassium 60mg                                                       | 0%            |