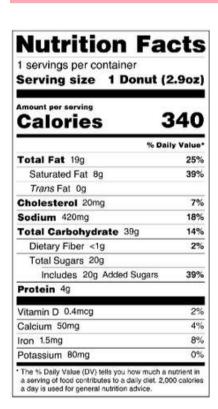

#### **STANDARD**

A traditional vanilla cake donut, leavened with baking soda. Soft cakey texture.

Coated in a mix of cinnamon and sugar.

| Nutrition Facts 1 servings per container Serving size 1 Donut (2.9oz) |             |
|-----------------------------------------------------------------------|-------------|
| Amount per serving  Calories                                          | 340         |
| %                                                                     | Daily Value |
| Total Fat 19g                                                         | 25%         |
| Saturated Fat 8g                                                      | 39%         |
| Trans Fat 0g                                                          |             |
| Cholesterol 20mg                                                      | 7%          |
| Sodium 420mg                                                          | 18%         |
| Total Carbohydrate 39g                                                | 14%         |
| Dietary Fiber <1g                                                     | 3%          |
| Total Sugars 19g                                                      |             |
| Includes 19g Added Sugar                                              | 39%         |
| Protein 4g                                                            |             |
| Vitamin D 0.4mcg                                                      | 2%          |
| Calcium 50mg                                                          | 4%          |
| Iron 1.5mg                                                            | 8%          |
| Potassium 80mg                                                        | 0%          |