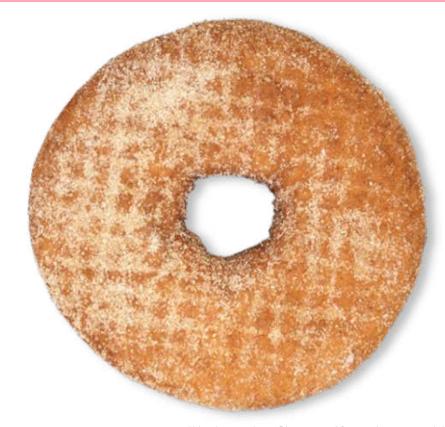

### **CINNAMON SUGAR CAKE**

#### **STANDARD**

A traditional vanilla cake donut, leavened with baking soda. Soft cakey texture.

Coated in a mix of cinnamon and sugar.

| Nutrition Facts 1 servings per container Serving size 1 Donut (2.9oz) |             |
|-----------------------------------------------------------------------|-------------|
| Amount per serving  Calories                                          | 340         |
| %                                                                     | Daily Value |
| Total Fat 19g                                                         | 25%         |
| Saturated Fat 8g                                                      | 39%         |
| Trans Fat 0g                                                          |             |
| Cholesterol 20mg                                                      | 7%          |
| Sodium 420mg                                                          | 18%         |
| Total Carbohydrate 39g                                                | 14%         |
| Dietary Fiber <1g                                                     | 3%          |
| Total Sugars 19g                                                      |             |
| Includes 19g Added Sugar                                              | 39%         |
| Protein 4g                                                            |             |
| Vitamin D 0.4mcg                                                      | 2%          |
| Calcium 50mg                                                          | 4%          |
| Iron 1.5mg                                                            | 8%          |
| Potassium 80mg                                                        | 0%          |