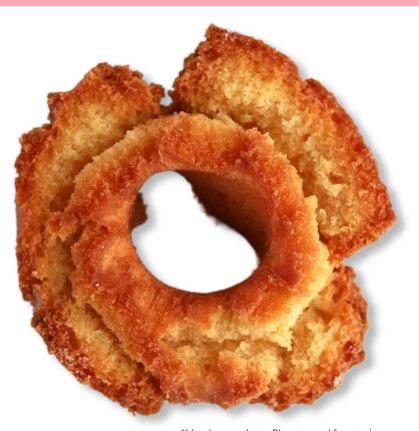

### VANILLA GLAZED CRUELLER

#### **STANDARD**

A French style donut that is similar to a pâte à choux dough, it is fried and then dipped in a thin vanilla glaze. Pâte à choux is a delicate light eggy dough used to make things like Chocolate Éclair. It is stamped with a grooved cutter to give it its twisted design. Drizzled with chocolate.