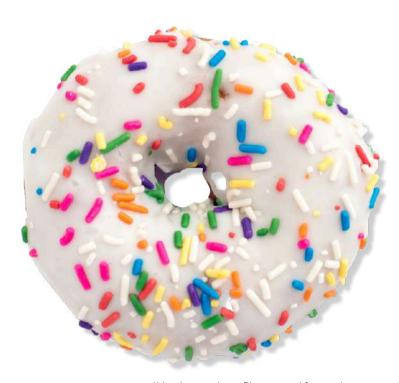

### VANILLA SPRINKLED CAKE

#### **STANDARD**

A traditional vanilla cake donut, leavened with baking soda. Soft cakey texture. Topped with a vanilla glaze and rainbow sprinkles.

| Nutrition Facts 1 servings per container Serving size 1 Donut (3.4oz) |                |
|-----------------------------------------------------------------------|----------------|
| Amount per serving Calories                                           | 400            |
| 9                                                                     | 6 Daily Value  |
| Total Fat 20g                                                         | 26%            |
| Saturated Fat 9g                                                      | 43%            |
| Trans Fat 0g                                                          |                |
| Cholesterol 20mg                                                      | 7%             |
| Sodium 430mg                                                          | 19%            |
| Total Carbohydrate 50g                                                | 18%            |
| Dietary Fiber <1g                                                     | 3%             |
| Total Sugars 29g                                                      |                |
| Includes 29g Added Suga                                               | rs <b>58</b> % |
| Protein 5g                                                            |                |
| Vitamin D 0.4mcg                                                      | 2%             |
| Calcium 60mg                                                          | 4%             |
| Iron 1.5mg                                                            | 8%             |
| Potassium 80mg                                                        | 0%             |