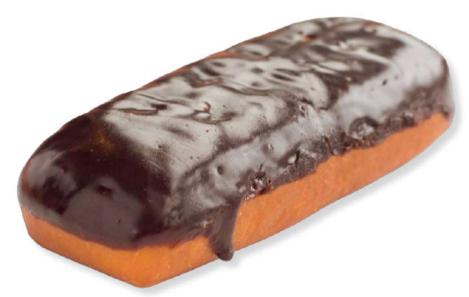

### VANILLA GLAZED CRUELLER

#### **STANDARD**

A French style donut that is similar to a pâte à choux dough, it is fried and then dipped in a thin vanilla glaze. Pâte à choux is a delicate light eggy dough used to make things like Chocolate Éclair. It is stamped with a grooved cutter to give it its twisted design. Drizzled with chocolate.