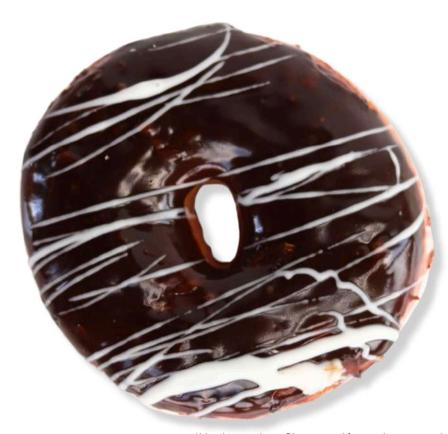

# CHOCOLATE OLD FASHIONED

### **SPECIALTY**

Blooming cake donut, made with buttermilk and sour cream making it dense, moist, and slightly crunchy. Topped with a chocolate glaze.

Our facilities produce products with tree nuts, soy, milk, eggs, and wheat. We cannot guarantee that any other products are safe to consume for people with any of these allergies.

\*Not the actual size. Photo is used for visual purposes only\*

Donut Mix (Enriched Flour (Wheat Flour, Malted Barley Flour, Niacin, Reduced Iron, Thiamine, Mononitrate, Riboflavin, Folic Acid), Soybean Oil, Sugar, Dextrose, Dairy Blend (Whey, Soy Flour, Nonfat Dry Milk, Buttermilk), Contains 2% Or Less Of The Following: Mono-And Diglycerides, Defatted Soy Flour, Salt, Potato Flour, Wheat Starch, Sodium Acid Pyrophosphate, Vital Wheat Gluten, Sodium Bicarbonate, Sodiumstearol Lactylate, Soy Lecithin, Artificial Flavor, Dried Whole Eggs, Annatto (Color), Yellow 5), Shortening (High Oleic Soybean Oil, Soybean Oil), Buttermilk, Cream, Sugar, Corn Syrup, Chocolate (Sugar, Chocolate Liquor, Cocoa Butter, Milkfat, Soy Lecithin, Vanilla), Chocolate Compound (Vegetable Oil (Palm Oil, Soybean Oil, Mono and Diglycerides, Polysorbate 60), Cocoa (Processed With Alkali), Corn Syrup, Contains less than 2% of: Artificial Flavor, Salt, Sodium Benzoate (Preservative), Soy Lecithin), Crystalline Trehalose Dihydrate, Contains 2% Or Less Of The Following: Sour Cream, Enzymes, Natural Flavors, Artificial Flavors, Glucose Syrup, Sugar, Water, Salt, Agar-Agar, B-Carotene (Color), Processed Vanilla Pods, Palm Oil, Soy Lecithin, Butter (Cream, Natural Flavoring), Coffee Extract