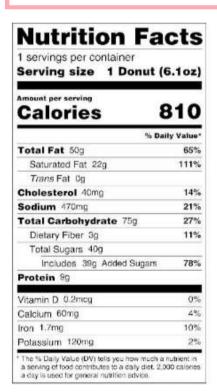

| Serving size 1 Don          | ut (5oz     |
|-----------------------------|-------------|
| Amount per serving Calories | 480         |
| 96                          | Daily Value |
| Total Fat 27g               | 35%         |
| Saturated Fat 14g           | 68%         |
| Trans Fat 0g                |             |
| Cholesterol 35mg            | 11%         |
| Sodium 470mg                | 20%         |
| Total Carbohydrate 50g      | 18%         |
| Dietary Fiber 1g            | 5%          |
| Total Sugars 18g            |             |
| Includes 17g Added Sugar    | s 34%       |
| Protein 6g                  |             |
| Vitamin D 0.4mcg            | 0%          |
| Calcium 70mg                | 6%          |
| Iron 1.4mg                  | 8%          |
| Potassium 120mg             | 2%          |

Our facilities produce products with tree nuts, soy, milk, eggs, and wheat. We cannot guarantee that any other products are safe to consume for people with any of these allergies. Donut Mix (Enriched Wheat Flour (Wheat Flour, Malted Barley Flour, Niacin, Iron, Thiamine Mononitrate, Riboflavin, Folic Acid), Dextrose, Soybean Oil, Nonfat Dry Milk, Leavening (Sodium Bicarbonate, Sodium Acid Pyrophosphate, Monocalcium Phosphate, Corn Starch), Salt, Sugar, Contains 2% Or Less Of The Following Ingredients: Dried Egg Yolks, Soy Flour, Natural Flavors, Guar Gum, Beta Carotene, Malted Wheat Flour), Milk, Water, Shortening (Soybean Oil, Hydrogenated Soybean Oil (High Oleic Soybean Oil, Soybean Oil)), Pudding Mix (Sugar, Modified Food Starch, Dried Whey (Milk), Coconut Oil, Corn Syrup Solids, Dextrose, Sodium Alginate, Contains 2% Or Less Of The Following: Sodium Caseinate (Milk), Mono- And Diglycerides, Dipotassium Phosphate, Potassium Sorbate, Silicon Dioxide (Anti-Caking Agent), Artificial Flavor, Beta Carotene (Color), Wheat Flour), Cream, Sugar, Butter (Cream, Natural Flavoring), Eggs, Contains 2% Or Less Of The Following: Yeast, Mono & Diglycerides, Enzymes, Natural Flavor, Artificial Flavor, Glucose Syrup, Salt, Processed Vanilla Pods, Agar Agar, Beta Carotene (Color), Palm Oil, Soy Lecithin, Chocolate Liquor, Cocoa Butter, Milkfat, Soybean Oil, Polysorbate 60, Cocoa (Processed With Alkali), Corn Syrup, Sodium Benzoate (Preservative), Coffee Extract