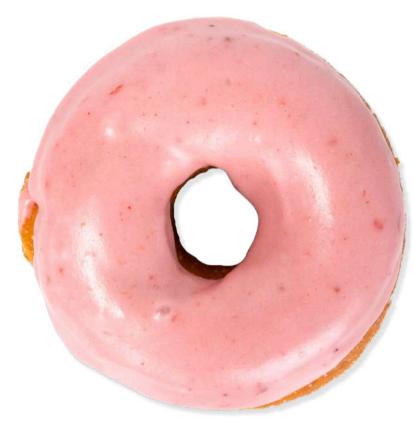

### STRAWBERRY GLAZED

### **SPECIALTY**

A light, airy donut using yeast as a leavener, the dough contains real vanilla. It is topped with a house made strawberry glaze.

| Nutrition Facts 1 servings per container Serving size 1 Donut (3.5oz |               |
|----------------------------------------------------------------------|---------------|
| Amount per serving Calories                                          | 410           |
|                                                                      | 6 Daily Value |
| Total Fat 21g                                                        | 27%           |
| Saturated Fat 10g                                                    | 48%           |
| Trans Fat 0g                                                         |               |
| Cholesterol 20mg                                                     | 7%            |
| Sodium 380mg                                                         | 16%           |
| Total Carbohydrate 48g                                               | 17%           |
| Dietary Fiber 1g                                                     | 5%            |
| Total Sugars 20g                                                     |               |
| Includes 19g Added Suga                                              | ars 39%       |
| Protein 5g                                                           |               |
| Vitamin D 0.2mcg                                                     | 0%            |
| Calcium 50mg                                                         | 4%            |
| Iron 1.1mg                                                           | 6%            |
| Potassium 60mg                                                       | 0%            |