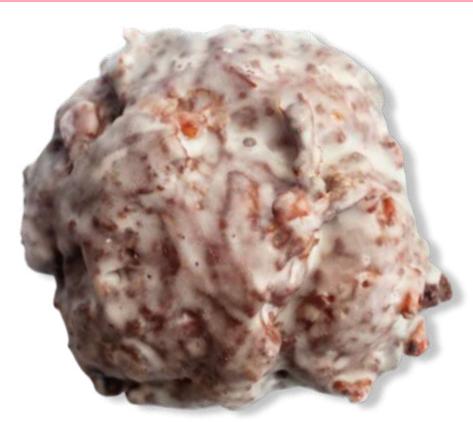

# **LEMON PISTACHIO OLD FASHIONED**

#### **SPECIALTY**

Blooming cake donut, made with buttermilk and sour cream making it dense, moist, and slightly crunchy. Dough is flavored with lemon and topped with a pistachio glaze made with real pistachios flavor and pieces.