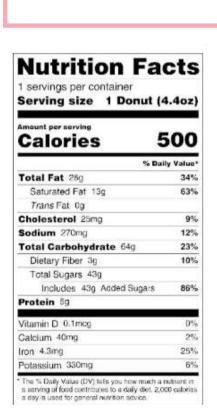

# CHOCOLATE LONG JOHN

#### **SPECIALTY**

A light, airy donut using yeast as a leavener, the dough contains real vanilla. We use our yeast dough and cut them in the shape of the long john, It is topped chocolate glaze.

\*Not the actual size. Photo is used for visual purposes only'

| Nutrition Facts 1 servings per container Serving size 1 Donut (4.5oz) |             |  |
|-----------------------------------------------------------------------|-------------|--|
| Amount per serving Calories                                           | 500         |  |
| % 0                                                                   | Daily Value |  |
| Total Fat 28g                                                         | 36%         |  |
| Saturated Fat 13g                                                     | 67%         |  |
| Trans Fat 0g                                                          |             |  |
| Cholesterol 40mg                                                      | 14%         |  |
| Sodium 540mg                                                          | 23%         |  |
| Total Carbohydrate 52g                                                | 19%         |  |
| Dietary Fiber 2g                                                      | 7%          |  |
| Total Sugars 12g                                                      |             |  |
| Includes 12g Added Sugars                                             | 23%         |  |
| Protein 7g                                                            |             |  |
| Vitamin D 0.3mcg                                                      | 0%          |  |
| Calcium 70mg                                                          | 6%          |  |
| Iron 1.8mg                                                            | 10%         |  |
| Potassium 120mg                                                       | 2%          |  |

Our facilities produce products with tree nuts, soy, milk, eggs, and wheat. We cannot guarantee that any other products are safe to consume for people with any of these allergies. Donut Mix (Enriched Wheat Flour (Wheat Flour, Malted Barley Flour, Niacin, Iron, Thiamine Mononitrate, Riboflavin, Folic Acid), Dextrose, Soybean Oil, Nonfat Dry Milk, Leavening (Sodium Bicarbonate, Sodium Acid Pyrophosphate, Monocalcium Phosphate, Corn Starch), Salt, Sugar, Contains 2% Or Less Of The Following Ingredients: Dried Egg Yolks, Soy Flour, Natural Flavors, Guar Gum, Beta Carotene, Malted Wheat Flour), Milk, Shortening (Soybean Oil, Hydrogenated Soybean Oil (High Oleic Soybean Oil, Soybean Oil)), Water, Cream, Butter (Cream, Natural Flavoring), Sugar, Eggs, Palm Oil, Contains 2% Or Less Of The Following Ingredients: Yeast, Mono & Diglycerides, Enzymes, Natural Flavor, Artificial Flavor, Glucose Syrup, Salt, Processed Vanilla Pods, Agar Agar, Beta Carotene (Color), Soy Lecithin, Corn Syrup, Chocolate Liquor, Cocoa Butter, Milkfat, Soybean Oil, Polysorbate 60, Cocoa (Processed With Alkali), Sodium Benzoate (Preservative), Coffee Extract