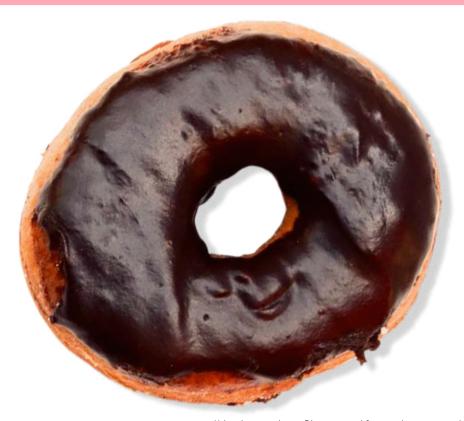

# CHOCOLATE OLD FASHIONED

### **SPECIALTY**

Blooming cake donut, made with buttermilk and sour cream making it dense, moist, and slightly crunchy. Topped with a chocolate glaze.

Our facilities produce products with tree nuts, soy, milk, eggs, and wheat. We cannot guarantee that any other products are safe to consume for people with any of these allergies.

\*Not the actual size. Photo is used for visual purposes only\*

Donut Mix (Enriched Flour (Wheat Flour, Malted Barley Flour, Niacin, Reduced Iron, Thiamine, Mononitrate, Riboflavin, Folic Acid), Soybean Oil, Sugar, Dextrose, Dairy Blend (Whey, Soy Flour, Nonfat Dry Milk, Buttermilk), Contains 2% Or Less Of The Following: Mono-And Diglycerides, Defatted Soy Flour, Salt, Potato Flour, Wheat Starch, Sodium Acid Pyrophosphate, Vital Wheat Gluten, Sodium Bicarbonate, Sodiumstearol Lactylate, Soy Lecithin, Artificial Flavor, Dried Whole Eggs, Annatto (Color), Yellow 5), Shortening (High Oleic Soybean Oil, Soybean Oil), Buttermilk, Cream, Sugar, Corn Syrup, Chocolate (Sugar, Chocolate Liquor, Cocoa Butter, Milkfat, Soy Lecithin, Vanilla), Chocolate Compound (Vegetable Oil (Palm Oil, Soybean Oil, Mono and Diglycerides, Polysorbate 60), Cocoa (Processed With Alkali), Corn Syrup, Contains less than 2% of: Artificial Flavor, Salt, Sodium Benzoate (Preservative), Soy Lecithin), Crystalline Trehalose Dihydrate, Contains 2% Or Less Of The Following: Sour Cream, Enzymes, Natural Flavors, Artificial Flavors, Glucose Syrup, Sugar, Water, Salt, Agar-Agar, B-Carotene (Color), Processed Vanilla Pods, Palm Oil, Soy Lecithin, Butter (Cream, Natural Flavoring), Coffee Extract