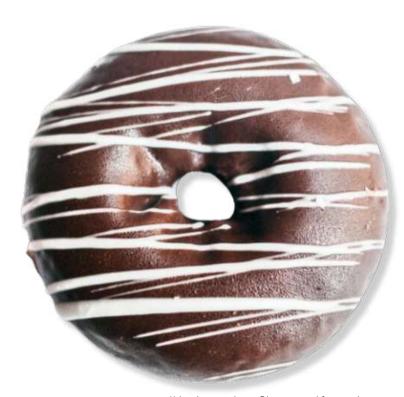

## **CHOCOLATE GLAZED**

### **SPECIALTY**

A light, airy donut using yeast as a leavener, the dough contains real vanilla. It is topped with chocolate glaze and a drizzle of vanilla glaze.