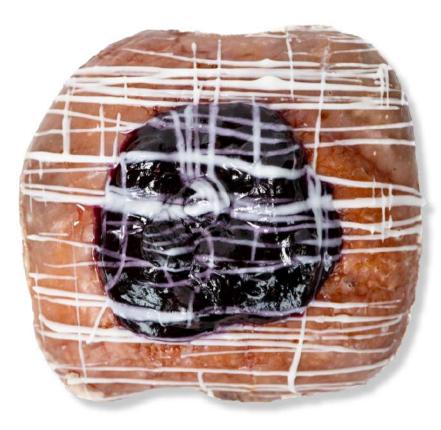

# BLUEBERRY OLD FASHIONED

#### **SPECIALTY**

Blooming cake donut, made with buttermilk and sour cream making it dense, moist, and slightly crunchy. Dough is flavored with a blueberry fruit concentrate. Topped with a thick vanilla glaze and a blueberry drizzle.

\*Not the actual size. Photo is used for visual purposes only\*

| Nutrition Fa                                                                             | 1013        |
|------------------------------------------------------------------------------------------|-------------|
| 1 servings per container<br>Serving size Donut                                           | (3.6oz)     |
|                                                                                          | (           |
| Amount per serving<br>Calories                                                           | 420         |
| 96.0                                                                                     | Daily Value |
| Total Fat 19g                                                                            | 24%         |
| Saturated Fat 8g                                                                         | 40%         |
| Trans Fat 0g                                                                             |             |
| Cholesterol 15mg                                                                         | 5%          |
| Sodium 320mg                                                                             | 14%         |
| Total Carbohydrate 60g                                                                   | 22%         |
| Dietary Fiber 0g                                                                         | 0%          |
| Total Sugars 41g                                                                         |             |
| Includes 41g Added Sugars                                                                | 82%         |
| Protein 3g                                                                               |             |
| Vitamin D 0mco                                                                           | 0%          |
| Calcium 44mg                                                                             | 4%          |
| Iron 1mg                                                                                 | 6%          |
| Potassium 70mg                                                                           | 0%          |
| The % Daily Value (DV) tells you how much a serving of food contributes to a daily diet. |             |