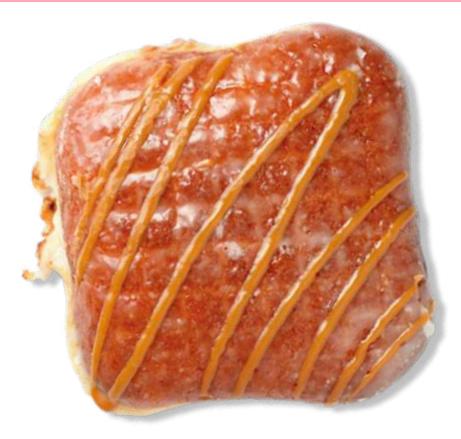

# MAPLE LONG JOHN

### **SPECIALTY**

A light, airy donut using yeast as a leavener, the dough contains real vanilla. We use our yeast dough and cut them in the shape of the long john, It is topped maple glaze.

| 1 servings per container Serving size 1 Donut (4.5oz) |               |  |
|-------------------------------------------------------|---------------|--|
| Amount per serving Calories                           | 490           |  |
| ,                                                     | 6 Daily Value |  |
| Total Fat 24g                                         | 30%           |  |
| Saturated Fat 11g                                     | 55%           |  |
| Trans Fat 0g                                          |               |  |
| Cholesterol 30mg                                      | 10%           |  |
| Sodium 530mg                                          | 23%           |  |
| Total Carbohydrate 60g                                | 22%           |  |
| Dietary Fiber 2g                                      | 6%            |  |
| Total Sugars 22g                                      |               |  |
| Includes 21g Added Suga                               | rs 42%        |  |
| Protein 79                                            |               |  |
| Vitamin D 0.3mcg                                      | 0%            |  |
| Calcium 60mg                                          | 4%            |  |
| Iron 1.5mg                                            | 8%            |  |
| Potassium 90mg                                        | 0%            |  |