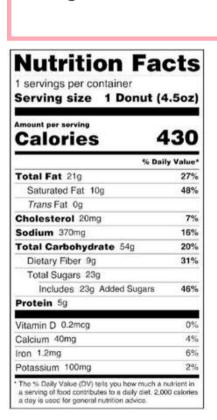

# MAPLE LONG JOHN

### **SPECIALTY**

A light, airy donut using yeast as a leavener, the dough contains real vanilla. We use our yeast dough and cut them in the shape of the long john, It is topped maple glaze.

| 1 servings per container Serving size 1 Donut (4.5oz) |               |  |
|-------------------------------------------------------|---------------|--|
| Amount per serving Calories                           | 490           |  |
| ,                                                     | 6 Daily Value |  |
| Total Fat 24g                                         | 30%           |  |
| Saturated Fat 11g                                     | 55%           |  |
| Trans Fat 0g                                          |               |  |
| Cholesterol 30mg                                      | 10%           |  |
| Sodium 530mg                                          | 23%           |  |
| Total Carbohydrate 60g                                | 22%           |  |
| Dietary Fiber 2g                                      | 6%            |  |
| Total Sugars 22g                                      |               |  |
| Includes 21g Added Suga                               | rs 42%        |  |
| Protein 79                                            |               |  |
| Vitamin D 0.3mcg                                      | 0%            |  |
| Calcium 60mg                                          | 4%            |  |
| Iron 1.5mg                                            | 8%            |  |
| Potassium 90mg                                        | 0%            |  |

Our facilities produce products with tree nuts, soy, milk, eggs, and wheat. We cannot guarantee that any other products are safe to consume for people with any of these allergies. Donut Mix (Enriched Wheat Flour (Wheat Flour, Malted Barley Flour, Niacin, Iron, Thiamine Mononitrate, Riboflavin, Folic Acid), Dextrose, Soybean Oil, Nonfat Dry Milk, Leavening (Sodium Bicarbonate, Sodium Acid Pyrophosphate, Monocalcium Phosphate, Corn Starch), Salt, Sugar, Contains 2% Or Less Of The Following Ingredients: Dried Egg Yolks, Soy Flour, Natural Flavors, Guar Gum, Beta Carotene, Malted Wheat Flour), Maple Icing (Sugar, Water, Corn Syrup. Contains 2% Or Less Of Each Of The Following: Caramel Color, Natural And Artificial Flavor, Stearic Acid, Agar, Salt, Potassium Sorbate (Preservative), Guar Gum, Pectin, Dextrose, Citric Acid, Sodium Hexametaphosphate), Milk, Shortening (Soybean Oil, Hydrogenated Soybean Oil (High Oleic Soybean Oil, Soybean Oil)), Water, Eggs, Butter (Cream, Natural Flavoring), Palm Oil, Contains 2% Or Less Of The Following Ingredients: Yeast, Mono & Diglycerides, Enzymes, Natural Flavor, Artificial Flavor, Glucose Syrup, Salt, Processed Vanilla Pods, Agar Agar, Beta Carotene (Color), Sugar