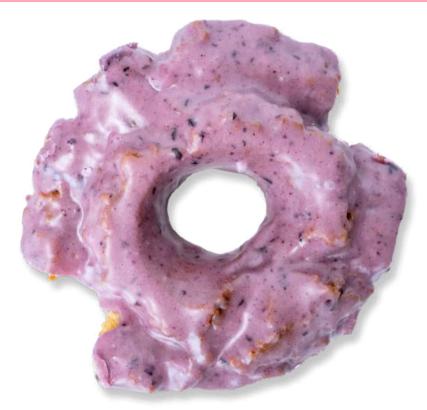

# BLUEBERRY OLD FASHIONED

#### **SPECIALTY**

Blooming cake donut, made with buttermilk and sour cream making it dense, moist, and slightly crunchy. Dough is flavored with a blueberry fruit concentrate. Topped with a thick vanilla glaze and a blueberry drizzle.

\*Not the actual size. Photo is used for visual purposes only\*

| Nutrition Fa                                                                             | 1013        |
|------------------------------------------------------------------------------------------|-------------|
| 1 servings per container<br>Serving size Donut                                           | (3.6oz)     |
|                                                                                          | (           |
| Amount per serving<br>Calories                                                           | 420         |
| 96.0                                                                                     | Daily Value |
| Total Fat 19g                                                                            | 24%         |
| Saturated Fat 8g                                                                         | 40%         |
| Trans Fat 0g                                                                             |             |
| Cholesterol 15mg                                                                         | 5%          |
| Sodium 320mg                                                                             | 14%         |
| Total Carbohydrate 60g                                                                   | 22%         |
| Dietary Fiber 0g                                                                         | 0%          |
| Total Sugars 41g                                                                         |             |
| Includes 41g Added Sugars                                                                | 82%         |
| Protein 3g                                                                               |             |
| Vitamin D 0mco                                                                           | 0%          |
| Calcium 44mg                                                                             | 4%          |
| Iron 1mg                                                                                 | 6%          |
| Potassium 70mg                                                                           | 0%          |
| The % Daily Value (DV) tells you how much a serving of food contributes to a daily diet. |             |