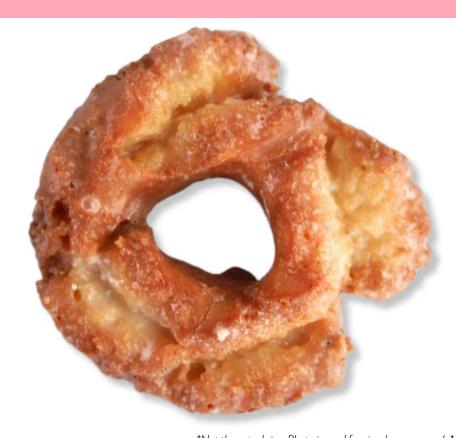

### VANILLA GLAZED CRUELLER

#### **STANDARD**

A French style donut that is similar to a pâte à choux dough, it is fried and then dipped in a thin vanilla glaze. Pâte à choux is a delicate light eggy dough used to make things like Chocolate Éclair. It is stamped with a grooved cutter to give it its twisted design. Drizzled with chocolate.