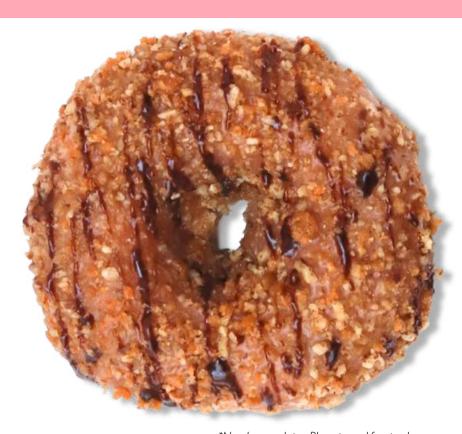

### **CARROT CAKE**

### **SPECIALTY**

Carrot cake donut mix with fresh shredded carrots, crushed walnuts. It is topped with a cream cheese icing and crumbled carrot cake crumbs.

| 1 servings per container                     |               |
|----------------------------------------------|---------------|
| 점점 시민이 이번 개도 연구하는 보기를 하고 있다면 하다 아이지를 다시하다고요? | ut (3.7oz)    |
| Amount per serving Calories                  | 470           |
|                                              | % Daily Value |
| Total Fat 27g                                | 35%           |
| Saturated Fat 12g                            | 60%           |
| Trans Fat 0g                                 |               |
| Cholesterol 35mg                             | 11%           |
| Sodium 390mg                                 | 17%           |
| Total Carbohydrate 51g                       | 18%           |
| Dietary Fiber 2g                             | 6%            |
| Total Sugars 31g                             |               |
| Includes 30g Added Sug                       | ars 61%       |
| Protein 4g                                   |               |
| Vitamin D Omcg                               | 0%            |
| Calcium 30mg                                 | 2%            |
| Iron 1.3mg                                   | 8%            |
| Potassium 100mg                              | 2%            |