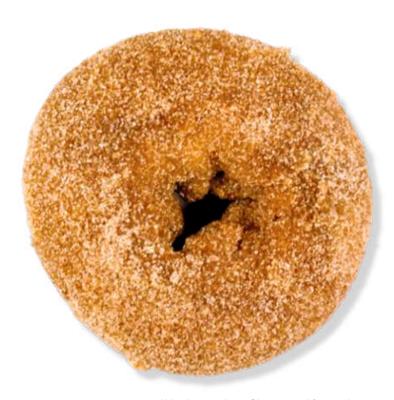

### **CINNAMON SUGAR CAKE**

#### **STANDARD**

A traditional vanilla cake donut, leavened with baking soda. Soft cakey texture.

Coated in a mix of cinnamon and sugar.

| Nutrition Facts 1 servings per container Serving size 1 Donut (2.9oz) |             |
|-----------------------------------------------------------------------|-------------|
| Amount per serving  Calories                                          | 340         |
| %                                                                     | Daily Value |
| Total Fat 19g                                                         | 25%         |
| Saturated Fat 8g                                                      | 39%         |
| Trans Fat 0g                                                          |             |
| Cholesterol 20mg                                                      | 7%          |
| Sodium 420mg                                                          | 18%         |
| Total Carbohydrate 39g                                                | 14%         |
| Dietary Fiber <1g                                                     | 3%          |
| Total Sugars 19g                                                      |             |
| Includes 19g Added Sugar                                              | 39%         |
| Protein 4g                                                            |             |
| Vitamin D 0.4mcg                                                      | 2%          |
| Calcium 50mg                                                          | 4%          |
| Iron 1.5mg                                                            | 8%          |
| Potassium 80mg                                                        | 0%          |