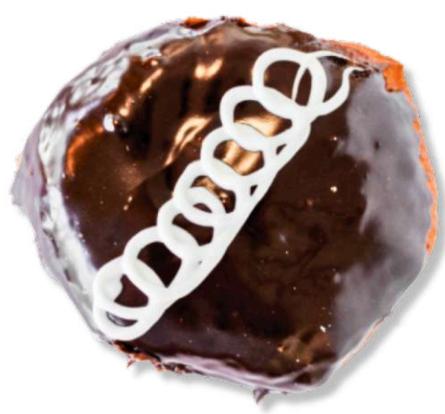

# CHOCOLATE LONG JOHN

#### **SPECIALTY**

A light, airy donut using yeast as a leavener, the dough contains real vanilla. We use our yeast dough and cut them in the shape of the long john, It is topped chocolate glaze.

\*Not the actual size. Photo is used for visual purposes only'