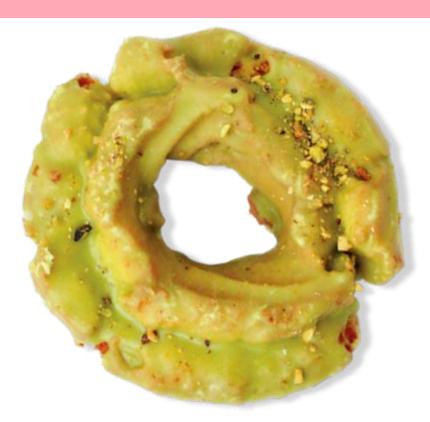

# **LEMON PISTACHIO OLD FASHIONED**

#### **SPECIALTY**

Blooming cake donut, made with buttermilk and sour cream making it dense, moist, and slightly crunchy. Dough is flavored with lemon and topped with a pistachio glaze made with real pistachios flavor and pieces.