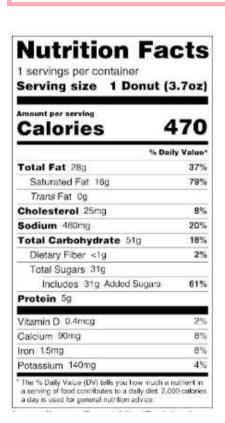

### **CARROT CAKE**

### **SPECIALTY**

Carrot cake donut mix with fresh shredded carrots, crushed walnuts. It is topped with a cream cheese icing and crumbled carrot cake crumbs.

| 1 servings per container                     |               |
|----------------------------------------------|---------------|
| 점점 시민이 이번 개도 연구하는 보기를 하고 있다면 하다 아이지를 다시하다고요? | ut (3.7oz)    |
| Amount per serving Calories                  | 470           |
|                                              | % Daily Value |
| Total Fat 27g                                | 35%           |
| Saturated Fat 12g                            | 60%           |
| Trans Fat 0g                                 |               |
| Cholesterol 35mg                             | 11%           |
| Sodium 390mg                                 | 17%           |
| Total Carbohydrate 51g                       | 18%           |
| Dietary Fiber 2g                             | 6%            |
| Total Sugars 31g                             |               |
| Includes 30g Added Sug                       | ars 61%       |
| Protein 4g                                   |               |
| Vitamin D Omcg                               | 0%            |
| Calcium 30mg                                 | 2%            |
| Iron 1.3mg                                   | 8%            |
| Potassium 100mg                              | 2%            |