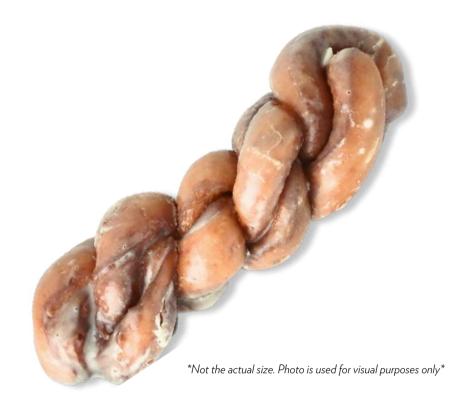

### VANILLA GLAZED CRUELLER

#### **STANDARD**

A French style donut that is similar to a pâte à choux dough, it is fried and then dipped in a thin vanilla glaze. Pâte à choux is a delicate light eggy dough used to make things like Chocolate Éclair. It is stamped with a grooved cutter to give it its twisted design. Drizzled with chocolate.

\*Not the actual size. Photo is used for visual purposes only\*