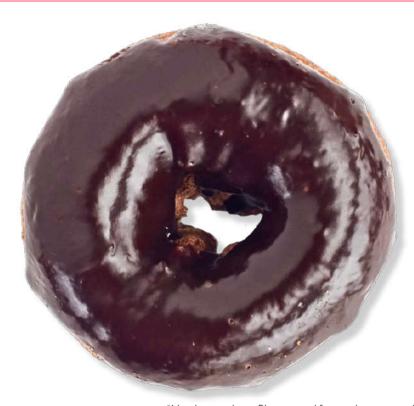

# CHOCOLATE OLD FASHIONED

### **SPECIALTY**

Blooming cake donut, made with buttermilk and sour cream making it dense, moist, and slightly crunchy. Topped with a chocolate glaze.

Our facilities produce products with tree nuts, soy, milk, eggs, and wheat. We cannot guarantee that any other products are safe to consume for people with any of these allergies.

\*Not the actual size. Photo is used for visual purposes only\*

Donut Mix (Enriched Flour (Wheat Flour, Malted Barley Flour, Niacin, Reduced Iron, Thiamine, Mononitrate, Riboflavin, Folic Acid), Soybean Oil, Sugar, Dextrose, Dairy Blend (Whey, Soy Flour, Nonfat Dry Milk, Buttermilk), Contains 2% Or Less Of The Following: Mono-And Diglycerides, Defatted Soy Flour, Salt, Potato Flour, Wheat Starch, Sodium Acid Pyrophosphate, Vital Wheat Gluten, Sodium Bicarbonate, Sodiumstearol Lactylate, Soy Lecithin, Artificial Flavor, Dried Whole Eggs, Annatto (Color), Yellow 5), Shortening (High Oleic Soybean Oil, Soybean Oil), Buttermilk, Cream, Sugar, Corn Syrup, Chocolate (Sugar, Chocolate Liquor, Cocoa Butter, Milkfat, Soy Lecithin, Vanilla), Chocolate Compound (Vegetable Oil (Palm Oil, Soybean Oil, Mono and Diglycerides, Polysorbate 60), Cocoa (Processed With Alkali), Corn Syrup, Contains less than 2% of: Artificial Flavor, Salt, Sodium Benzoate (Preservative), Soy Lecithin), Crystalline Trehalose Dihydrate, Contains 2% Or Less Of The Following: Sour Cream, Enzymes, Natural Flavors, Artificial Flavors, Glucose Syrup, Sugar, Water, Salt, Agar-Agar, B-Carotene (Color), Processed Vanilla Pods, Palm Oil, Soy Lecithin, Butter (Cream, Natural Flavoring), Coffee Extract