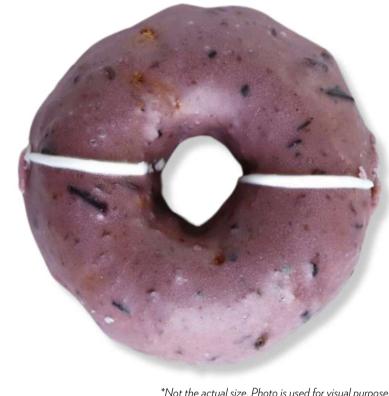

# **BLUEBERRY GLUTEN-LESS**

#### **SPECIALTY**

A gluten-free cake donut mix made from whole grain brown rice flour, potato starch and tapioca starch. Topped Blueberry glaze It has white line to signify its gluten-less.

\*Not the actual size. Photo is used for visual purposes only\*

Donut Mix (Cane Sugar, Whole Grain Brown Rice Flour, Potato Starch, Modified Tapioca Starch, Cellulose, Baking Powder (Baking Soda, Calcium Acid Pyrophosphate, Monocalcium Phosphate), Salt, Vitamin And Mineral Blend (Calcium Carbonate, Niacinamide (Vitamin B3), Reduced Iron, Thiamin Hydrochloride (Vitamin B1), Riboflavin (Vitamin B2)), Natural Flavor, Xanthan Gum, Nutmeq), Sugar, Milk, Shortening (Soybean Oil, Hydrogenated Soybean Oil (High Oleic Soybean Oil, Soybean Oil)), Eggs, Butter (Cream, Natural Flavoring), Canola Oil, Contains 2% Or Less Of The Following: Monoglycerides, Water, Calcium Carbonate, Agar Agar, Palm Oil, Soy Lecithin, Corn Syrup, Natural Flavor, Artificial Flavor, Glucose Syrup, Vanilla Bean Powder, Beta-Carotene (Color), Riboflavin (Color), Blueberries, Silicon Dioxide, Invert Sugar Syrup, Concentrated Blueberry Juice, Black Carrot Concentrate, Ethyl Alcohol, Starch, Elderberry Concentrate, Citric Acid, Salt, Chopped Lemon Peels CONTAINS: