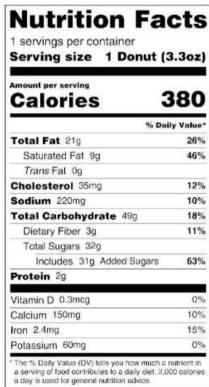

### **CHOCOLATE CAKE**

### **SPECIALTY**

A traditional vanilla cake donut, leavened with baking soda. Soft cakey texture.

Topped with a decadent chocolate glaze.

| Nutrition Fa                                                                                                                                 | acts        |
|----------------------------------------------------------------------------------------------------------------------------------------------|-------------|
| 1 servings per container                                                                                                                     |             |
| Serving size 1 Donut (3.3oz)                                                                                                                 |             |
| Amount per serving                                                                                                                           |             |
| Calories                                                                                                                                     | 380         |
| 96 1                                                                                                                                         | Daily Value |
| Total Fat 23g                                                                                                                                | 30%         |
| Saturated Fat 10g                                                                                                                            | 51%         |
| Trans Fat 0g                                                                                                                                 |             |
| Cholesterol 30mg                                                                                                                             | 11%         |
| Sodium 440mg                                                                                                                                 | 19%         |
| Total Carbohydrate 39g                                                                                                                       | 14%         |
| Dietary Fiber <1g                                                                                                                            | 4%          |
| Total Sugars 18g                                                                                                                             |             |
| Includes 18g Added Sugars                                                                                                                    | 36%         |
| Protein 5g                                                                                                                                   |             |
| Vitamin D 0.4mcg                                                                                                                             | 2%          |
| Calcium 60mg                                                                                                                                 | 4%          |
| Iron 1.8mg                                                                                                                                   | 10%         |
| Potassium 110mg                                                                                                                              | 2%          |
| * The % Daily Value (DV) tells you how much<br>a serving of food contributes to a cally diet,<br>a day is used for general nutrition advice. |             |