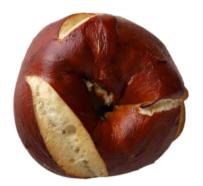

# PRETZEL BAGEL

# **DESCRIPTION:**

Stan's pretzel bagel made from Labriola's famous recipe. Baked bagel, with a sweet and salty flavor.