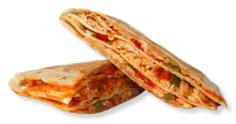

# **BUFFALO CHICKEN QUESDILLA**

# **DESCRIPTION:**

Flour tortilla, chicken breast, buffalo sauce, ranch seasoning, diced bell peppers, pepper jack cheese.