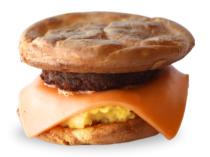

# SAUSAGE, EGG & CHEESE STANWICH

# **DESCRIPTION:**

Stan's signature brioche bun made from our yeast donut dough, scrambled eggs, American cheese, and choice pork sausage