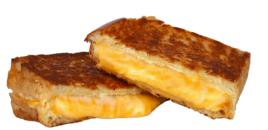

# **GRILLED CHEESE**

# **DESCRIPTION:**

Japanese milk bread, white American and yellow American cheese.