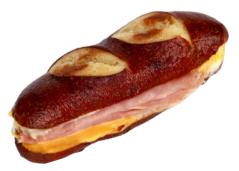

# BACON, EGG & CHEESE PRETZEL STANWICH

# **DESCRIPTION:**

Stan's pretzel bagel made from Labriola's famous recipe, scrambled eggs, American cheese, and cherrywood smoked bacon.