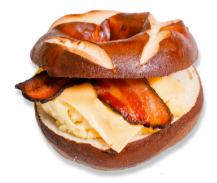

# BACON, EGG & CHEESE PRETZEL STANWICH

# **DESCRIPTION:**

Stan's pretzel bagel made from Labriola's famous recipe, scrambled eggs, American cheese, and cherrywood smoked bacon.