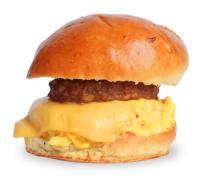

# BACON, EGG & CHEESE STANWICH

Stan's signature brioche bun made from our yeast donut dough, scrambled eggs, American cheese, and cherrywood smoked bacon