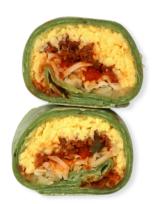

# VEGETARIAN BREAKFAST BURRITO

# **DESCRIPTION:**

Spinach tortilla, plant based chorizo, pepper jack cheese, diced bell peppers, scrambled eggs.