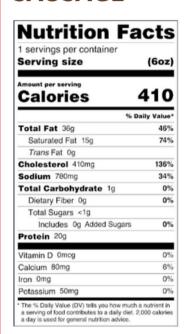

#### **BACON Nutrition Facts** 1 servings per container Serving size (5.4oz) nt per serving 400 Calories Total Fat 24g Saturated Fat 10g Trans Fat Og 96% Cholesterol 290mg Sodium 1740mg 76% Total Carbohydrate 30g 11% Dietary Fiber 1g 4% Total Sugars 5g Includes 3g Added Sugars 6% Vitamin D 0.1mcg Calcium 90mg 8% Iron 0.9mg 6% Potassium 50mg 0% The % Daily Value (DV) tells you how much a nutrient in a serving of food contributes to a daily diet. 2,000 calories a day is used for general nutrition advice.