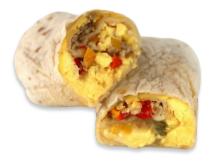

# **BREAKFAST BURRITO**

# **DESCRIPTION:**

Scrambled eggs, red & green bell peppers, pepper jack cheese, and pork sausage wrapped in a tortilla.