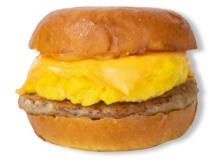

# BACON, EGG & CHEESE STANWICH

Stan's signature brioche bun made from our yeast donut dough, scrambled eggs, American cheese, and cherrywood smoked bacon