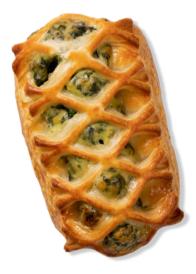

# **SPINACH & FETA**

# **DESCRIPTION:**

A pure butter pastry made with cage free egg, filled with spinach, feta cheese and onion in a delicious bechamel sauce.

| 1 servings per container<br>Serving size 1 | unit (95g   |
|--------------------------------------------|-------------|
| Amount per serving Calories                | 320         |
| %                                          | Daily Value |
| Total Fat 18g                              | 23%         |
| Saturated Fat 11g                          | 55%         |
| Trans Fat 0g                               |             |
| Cholesterol 60mg                           | 20%         |
| Sodium 490mg                               | 219         |
| Total Carbohydrate 32g                     | 129         |
| Dietary Fiber 1g                           | 49          |
| Total Sugars 5g                            |             |
| Includes 3g Added Sugar                    | s 69        |
| Protein 7g                                 |             |
| Vitamin D 0mcg                             | 09          |
| Calcium 64mg                               | 49          |
| Iron 2mg                                   | 109         |
| Potassium 154mg                            | 49          |