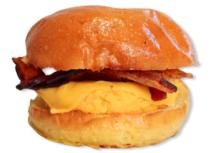

# BACON, EGG & CHEESE STANWICH

Stan's signature brioche bun made from our yeast donut dough, scrambled eggs, American cheese, and cherrywood smoked bacon