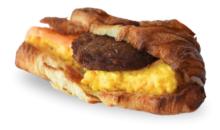

# SAUSAGE, EGG & CHEESE CROISSANT STANWICH

# **DESCRIPTION:**

Butter croissant, scrambled eggs, American cheese, and pork sausage.