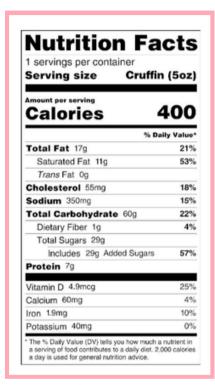

# **CRUFFIN**

# **DESCRIPTION:**

Butter croissant, rolled in cinnamon sugar and baked in house. Filled with pastry cream and rolled in cinnamon sugar.