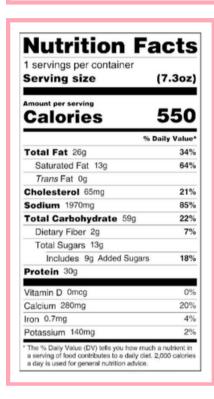

#### **Nutrition Facts** 1 servings per container Serving size (5.2oz)500 Calories Total Fat 31g 40% 95% Saturated Fat 19g Trans Fat 0g 23% Cholesterol 70mg Sodium 1370mg 60% Total Carbohydrate 41g 15% Dietary Fiber 1g 5% Total Sugars 10g Includes 6g Added Sugars 13% Protein 16g Vitamin D 0.2mcg Calcium 290mg 20% Iron 0.5mg 2% 4% Potassium 170mg The % Daily Value (DV) tells you how much a nutrient in a serving of food contributes to a daily diet. 2,000 calories a day is used for general nutrition advice.