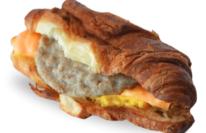

# BACON, EGG & CHEESE CROISSANT STANWICH

# **DESCRIPTION:**

Butter croissant, scrambled eggs, American cheese, and cherrywood smoked bacon.