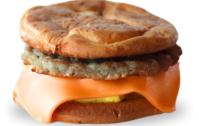

# BACON, EGG & CHEESE STANWICH

Stan's signature brioche bun made from our yeast donut dough, scrambled eggs, American cheese, and cherrywood smoked bacon