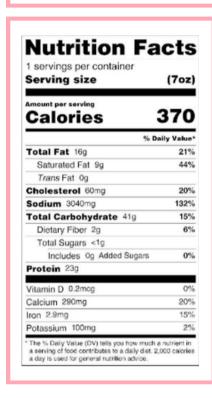

#### **BACON Nutrition Facts** 1 servings per container Serving size (6.8oz) Calories 460 % Daily Value Total Fat 21g Saturated Fat 70 37% Trans Fat 0g Cholesterol 270mg 90% 43% Sodium 990mg Total Carbohydrate 50g 18% Dietary Fiber 1g 4% Total Sugars 8g Includes 5g Added Sugars 10% Vitamin D 0mcg Calcium 70mg 15% Iron 3mg Potassium 40mg The % Daily Value (DV) tells you how much a nutrient in a serving of food contributes to a daily diet. 2,000 calories a day is used for general nutrition advice.