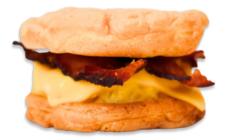

# BACON, EGG & CHEESE STANWICH

Stan's signature brioche bun made from our yeast donut dough, scrambled eggs, American cheese, and cherrywood smoked bacon