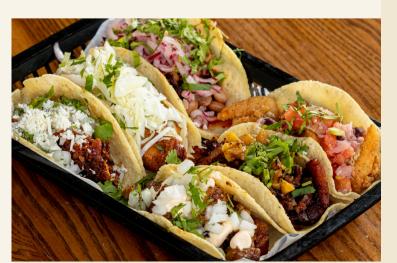

### **Taco Party**

\$16

Includes two tacos per person with your choice of two fillings

#### Taco Celebration

\$20

Includes three tacos per person with your choice of three fillings.

### TACO FILLINGS

Barbacoa [Beef]

Pollo [Chicken]

Pastor [ Pork Shoulder ]

Panza [ Pork Belly ]

Pescado [Grilled Fish]

Papas [ Spicy Potato ]

Hongos [ Mushroom ]