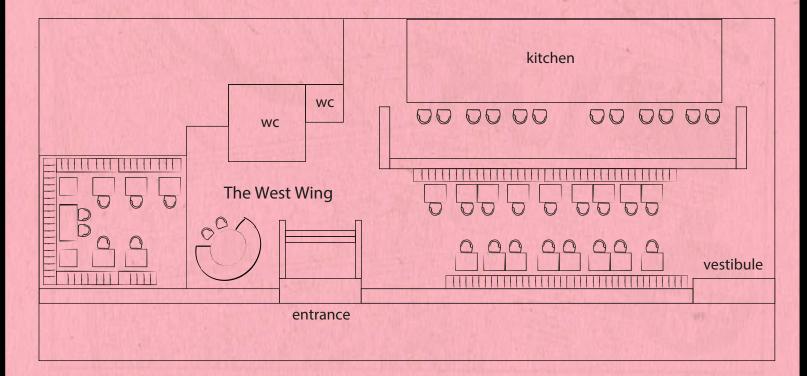

# ACCESIBILITY

LOCATED IN THE MAIN DINING ROOM AND FULLY ACCESSIBLE VIA ELEVATOR

# ACCESIBILITY

LOCATED IN THE MAIN DINING ROOM AND FULLY ACCESSIBLE