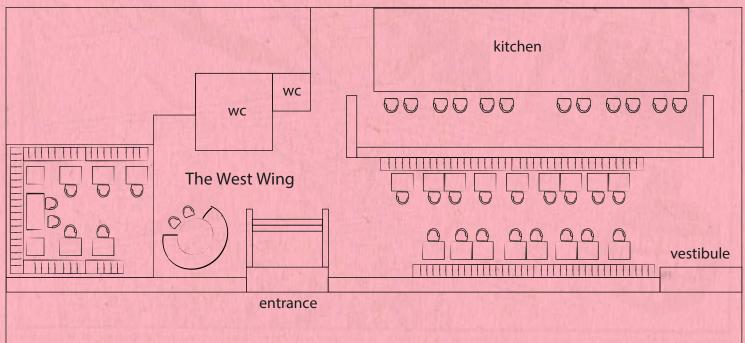

# THE WEST WING

THE WEST WING OF OUR MAIN DINING ROOM CAN BE BOOKED FOR PRIVATE EVENTS AND SITS UP TO 26 GUESTS FOR SEATED LUNCHES OR DINNERS

# INFORMATION セビーチェにぎり NUMBER OF GUESTS 26 SEATED GUESTS

# ACCESIBILITY

LOCATED IN THE MAIN DINING ROOM AND FULLY ACCESSIBLE