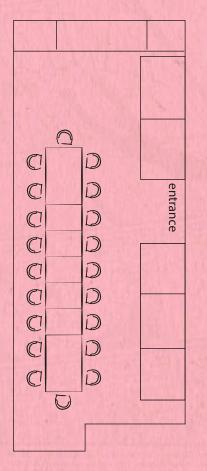

# PRIVATE DINING ROOM

SITTING ON A MEZZANINE OVERLOOKING OUR MAIN DINING ROOM, PAPA SAN'S PRIVATE DINING ROOM CAN SIT UP TO 20 GUESTS FOR SEATED LUNCHES OR DINNERS. THE SPACE IS FULLY-PRIVATE, YET IN THE MIDDLE OF ALL THE ACTION, AND OFFERS A PRE-FUNCTION AREA WITH A DEDICATED BAR

INFORMATION セビーチェにぎり NUMBER OF GUESTS 20 SEATED GUESTS