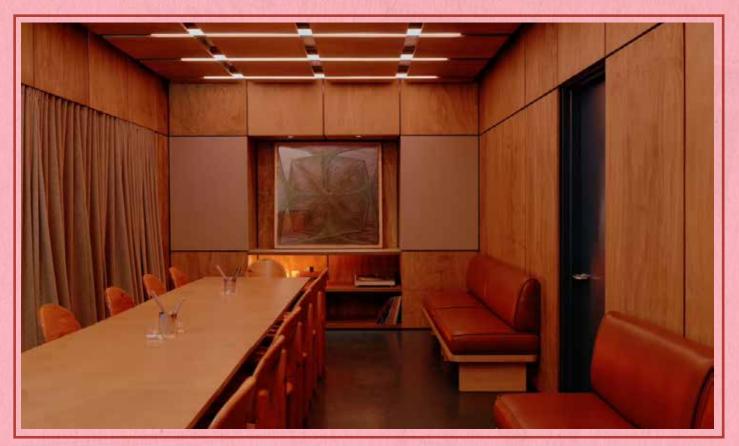

# PRIVATE DINING ROOM

SITTING ON A MEZZANINE OVERLOOKING OUR MAIN DINING ROOM, PAPA SAN'S PRIVATE DINING ROOM CAN SIT UP TO 20 GUESTS FOR SEATED LUNCHES OR DINNERS. THE SPACE IS FULLY-PRIVATE, YET IN THE MIDDLE OF ALL THE ACTION, AND OFFERS A PRE-FUNCTION AREA WITH A DEDICATED BAR

INFORMATION セビーチェにぎり NUMBER OF GUESTS 20 SEATED GUESTS