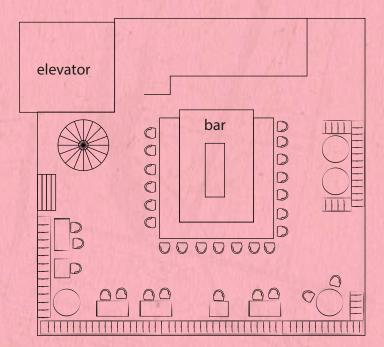

# FULL BUYOUT

OUR RESTAURANT IS AVAILABLE FOR FULL BUYOUTS, EXCLUSIVELY FOR COCKTAIL PARTIES

INFORMATION セビーチェにぎり NUMBER OF GUESTS 200 STANDING

# FOOD & BEVERAGE MINIMUM

For custom experiences and pricing on a full restaurant buyout, please inquire directly with us at

EVENTS@PAPASANNYC.COM

# ✓ TIMING

RESERVATION TIMING IS FLEXIBLE TO ACCOMMODATE YOUR PARTY'S NEEDS