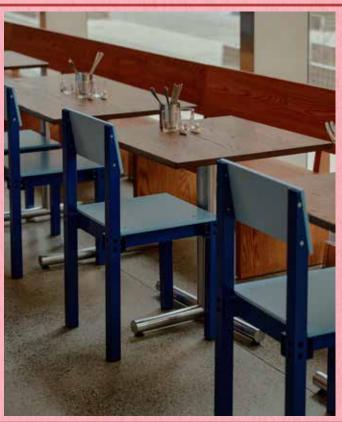

# PRIVATE DINING ROOM

SITTING ON A MEZZANINE OVERLOOKING OUR MAIN DINING ROOM, PAPA SAN'S PRIVATE DINING ROOM CAN SIT UP TO 20 GUESTS FOR SEATED LUNCHES OR DINNERS. THE SPACE IS FULLY-PRIVATE, YET IN THE MIDDLE OF ALL THE ACTION, AND OFFERS A PRE-FUNCTION AREA WITH A DEDICATED BAR

INFORMATION セビーチェにぎり NUMBER OF GUESTS 20 SEATED GUESTS