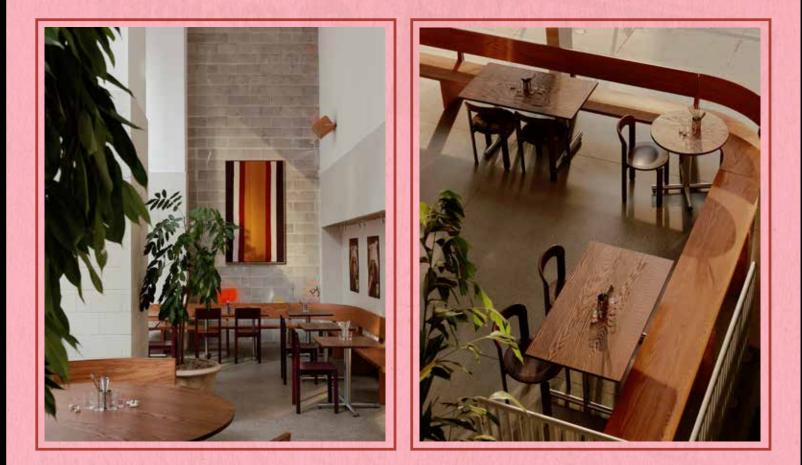

# THE WEST WING

THE WEST WING OF OUR MAIN DINING ROOM CAN BE BOOKED FOR PRIVATE EVENTS AND SITS UP TO 26 GUESTS FOR SEATED LUNCHES OR DINNERS

# INFORMATION セビーチェにぎり NUMBER OF GUESTS 26 SEATED GUESTS