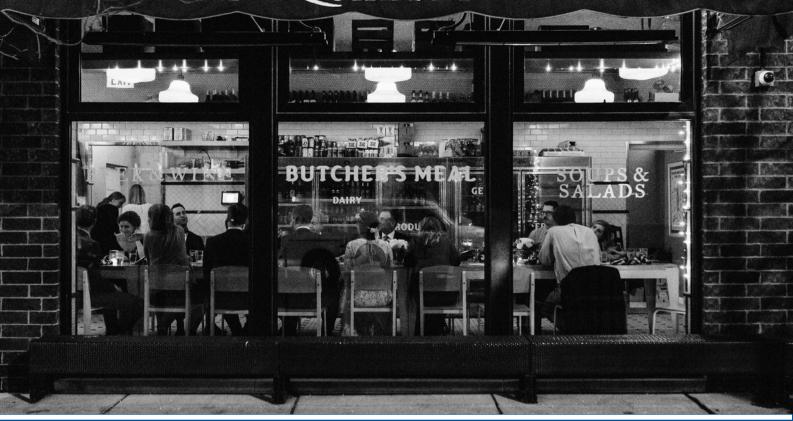

#### THE MAIN CAFÉ

The main café can accommodate 40 guests for a family-style, seated dinner or 75+ for a lively cocktail party. Our large, wrap around patio is a perfect location for an office happy hour.

#### THE BUTCHERS TABLE

The butcher's table can accommodate 6-14 guests in our working kitchen for an unforgettable experience that places you and your guests right in the action. *Butchering demos available*.