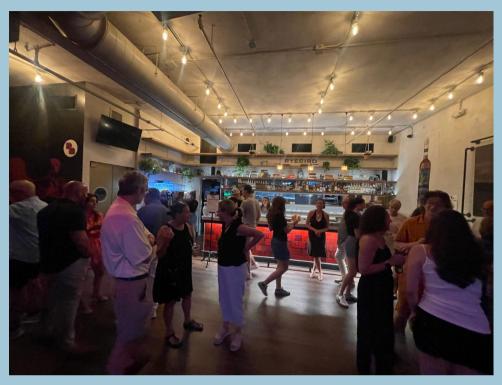

### FAIRFIELD'S BEST SPOT TO PARTY.

### HOW WILL YOU RYEBIRD?

### THE ROOMS MAY BE COMBINED TO ACCOMODATE LARGER EVENTS.

THE TERRACE ROOM RECEPTION CAPACITY IS 40 SEATED EVENT CAPACITY IS 30

THE PATIO RECEPTION CAPACITY IS 60 SEATED EVENT CAPACITY IS 35

THE BAR ROOM RECEPTION CAPACITY IS 45 SEATED EVENT CAPACITY IS 30

# CAPACITIES AND FACILITY