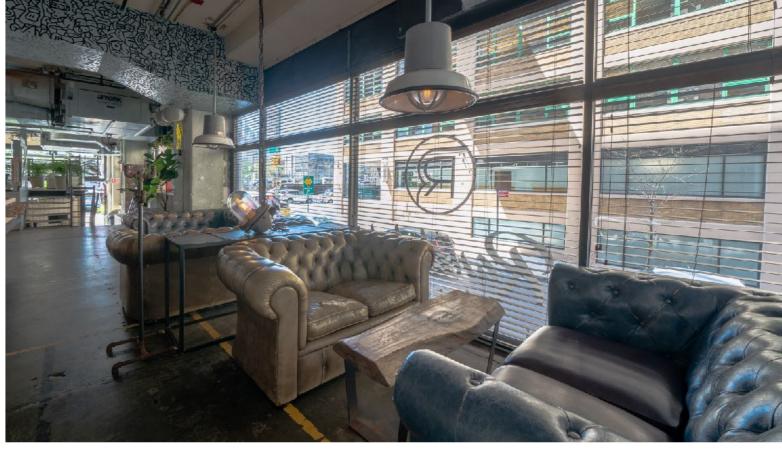

### THE STUDY

- BREW PUB SIDE -UP TO 40 PPL

COMFORTABLE CORNER SECTION WITH CHESTERFIELD
COUCH SEATING + LARGE HI TOP TABLE WITH A GRACEFUL
OVERFLOW TO THE MAIN BAR AREA

#### **GOOD FOR:**

DRINKS & FOOD FOR GROUPS THAT WANT TO MIX/MINGLE BETWEEN SITTING & STANDING, HAVE EASY ACCESS TO THE BAR, THE SELF POUR BEER WALL AND A GIANT FOOSBALL TABLE, IF THATS YOUR THING!

SPACE FEE = \$450 FOR 3HRS
NO MINIMUM SPENDS OR OTHER REQUIREMENTS