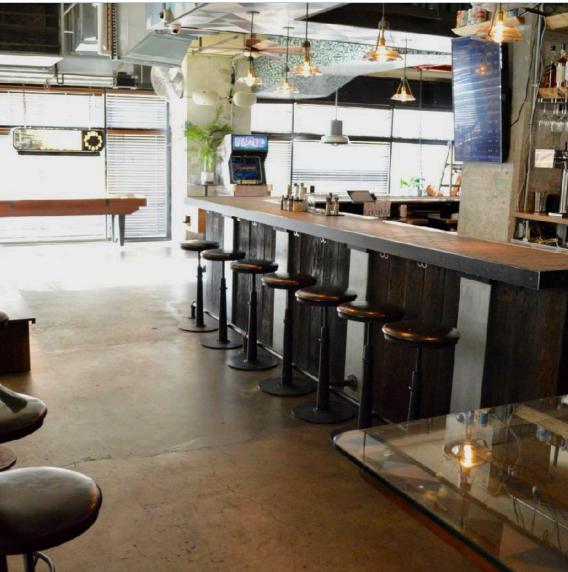

### THE STUDY

- BREW PUB SIDE -UP TO 40 PPL

COMFORTABLE CORNER SECTION WITH CHESTERFIELD
COUCH SEATING + LARGE HI TOP TABLE WITH A GRACEFUL
OVERFLOW TO THE MAIN BAR AREA

#### **GOOD FOR:**

DRINKS & FOOD FOR GROUPS THAT WANT TO MIX/MINGLE BETWEEN SITTING & STANDING, HAVE EASY ACCESS TO THE BAR, THE SELF POUR BEER WALL AND A GIANT FOOSBALL TABLE, IF THATS YOUR THING!

SPACE FEE = \$450 FOR 3HRS
NO MINIMUM SPENDS OR OTHER REQUIREMENTS