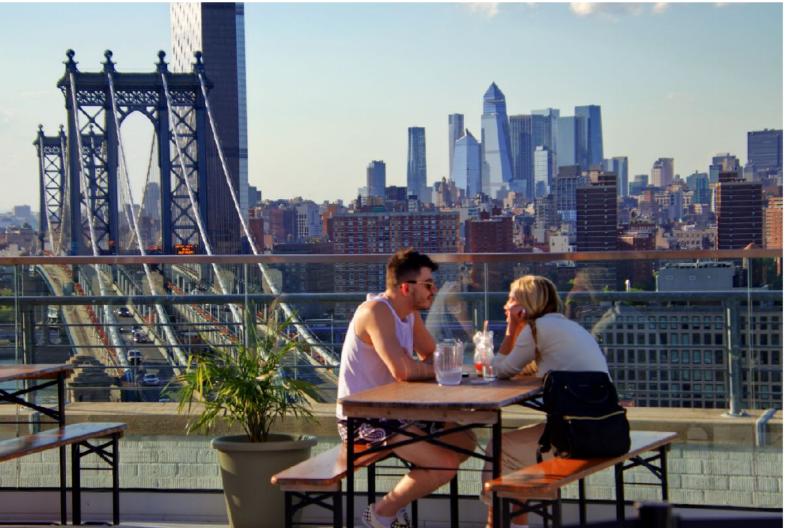

### **ROOFTOP TABLE**

UP TO 10 PPL

BEER GARDEN TABLE POSITIONED AGAINST THE GLASS RAILING FACING MANHATTAN ACROSS THE EAST RIVER

#### **GOOD FOR:**

GROUPS THAT WANT TO RESERVE A HOME BASE ON THE ROOFTOP WITH UNOBSTRUCTED, PHENOMENAL VIEWS