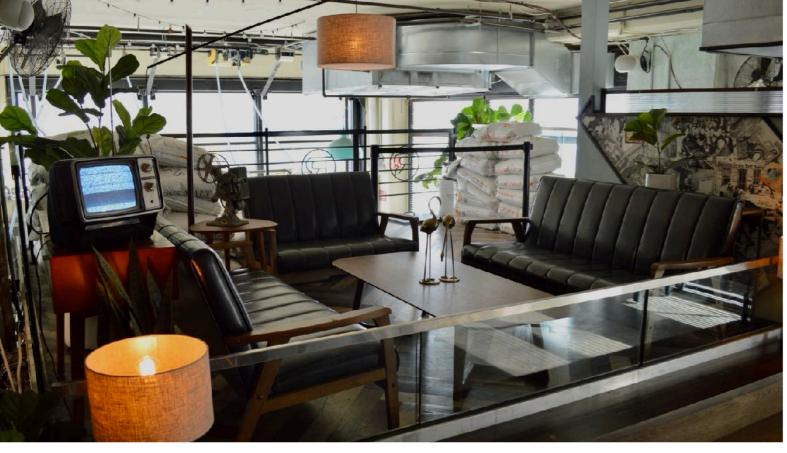

### THE STUDY

- BREW PUB SIDE -UP TO 40 PPL

COMFORTABLE CORNER SECTION WITH CHESTERFIELD
COUCH SEATING + LARGE HI TOP TABLE WITH A GRACEFUL
OVERFLOW TO THE MAIN BAR AREA

#### **GOOD FOR:**

DRINKS & FOOD FOR GROUPS THAT WANT TO MIX/MINGLE BETWEEN SITTING & STANDING, HAVE EASY ACCESS TO THE BAR, THE SELF POUR BEER WALL AND A GIANT FOOSBALL TABLE, IF THATS YOUR THING!

SPACE FEE = \$450 FOR 3HRS
NO MINIMUM SPENDS OR OTHER REQUIREMENTS