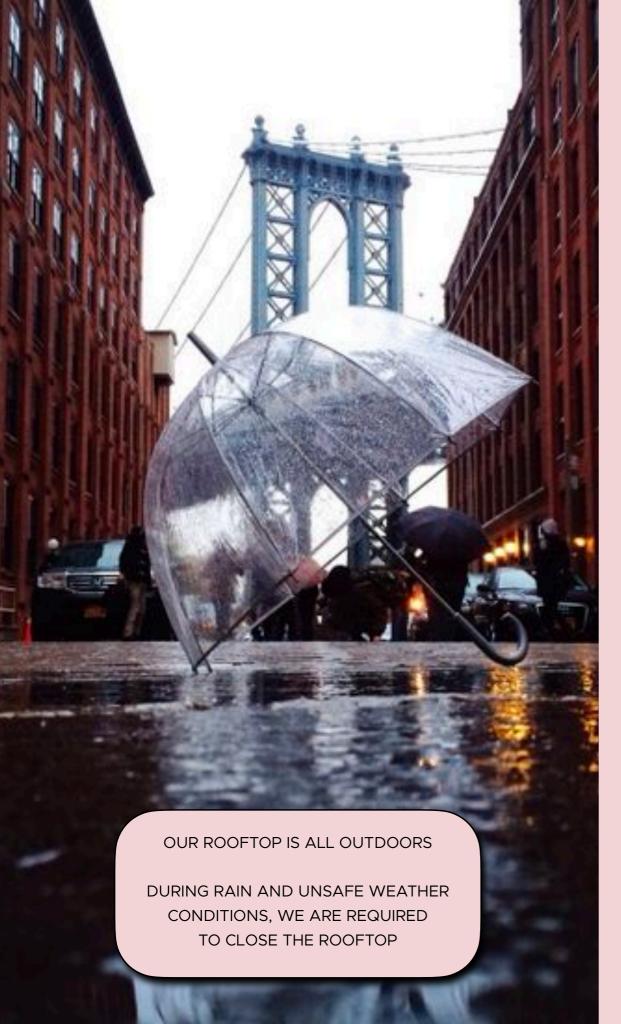

### **INSURANCE HOLD**

AVAILABLE FOR ROOF BOOKINGS BETWEEN 20 AND 40 PPL

ADD INSURANCE TO TAKE ONE OF OUR INDOOR SPACES OFF THE MARKET INCASE THE ROOFTOP CLOSES DUE TO WEATHER

IF YOU END UP INDOORS, THE ROOF TABLE FEE GETS REFUNDED TO YOU, LESS THE INDOOR SPACE FEE + THE INSURANCE HOLD