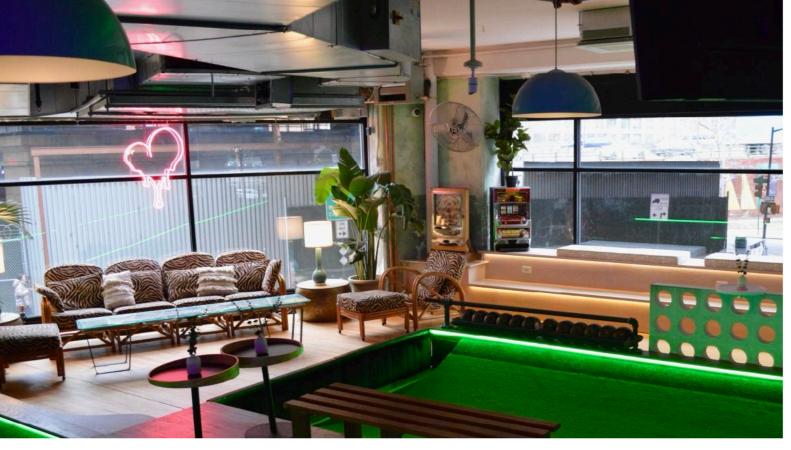

### **MEZZ-OVERLOOK**

- BREW PUB SIDE -UP TO 40 PPL

LARGE NOOK + ADJOINING MEZZANINE ALL OVERLOOKING THE BREWERY. INCLUDES A DEDICATED SIDE OF THE MAIN BAR, SOME COUCHES, A STADIUM SEATING BENCH, AN 8-SEATER HIGH TOP TABLE + DEDICATED TV

#### **GOOD FOR:**

GROUPS WANTING THAT 'SECTION OF THE BAR' SITUATION FOR DRINKS & BITES (OR JUST DRINKS) IN A SPACE FROM WHICH ONE COULD LITERALLY TOUCH THE BREWERY

SPACE FEE = \$450 FOR 3HRS
NO MINIMUM SPENDS OR OTHER REQUIREMENTS