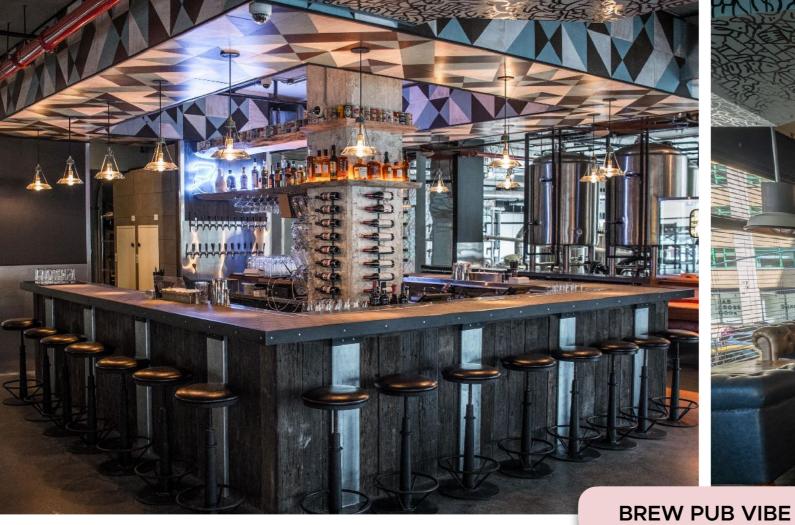

### **MEZZ-OVERLOOK**

- BREW PUB SIDE -UP TO 40 PPL

LARGE NOOK + ADJOINING MEZZANINE ALL OVERLOOKING THE BREWERY. INCLUDES A DEDICATED SIDE OF THE MAIN BAR, SOME COUCHES, A STADIUM SEATING BENCH, AN 8-SEATER HIGH TOP TABLE + DEDICATED TV

### THE STUDY

- BREW PUB SIDE -UP TO 40 PPL

COMFORTABLE CORNER SECTION WITH CHESTERFIELD
COUCH SEATING + LARGE HI TOP TABLE WITH A GRACEFUL
OVERFLOW TO THE MAIN BAR AREA