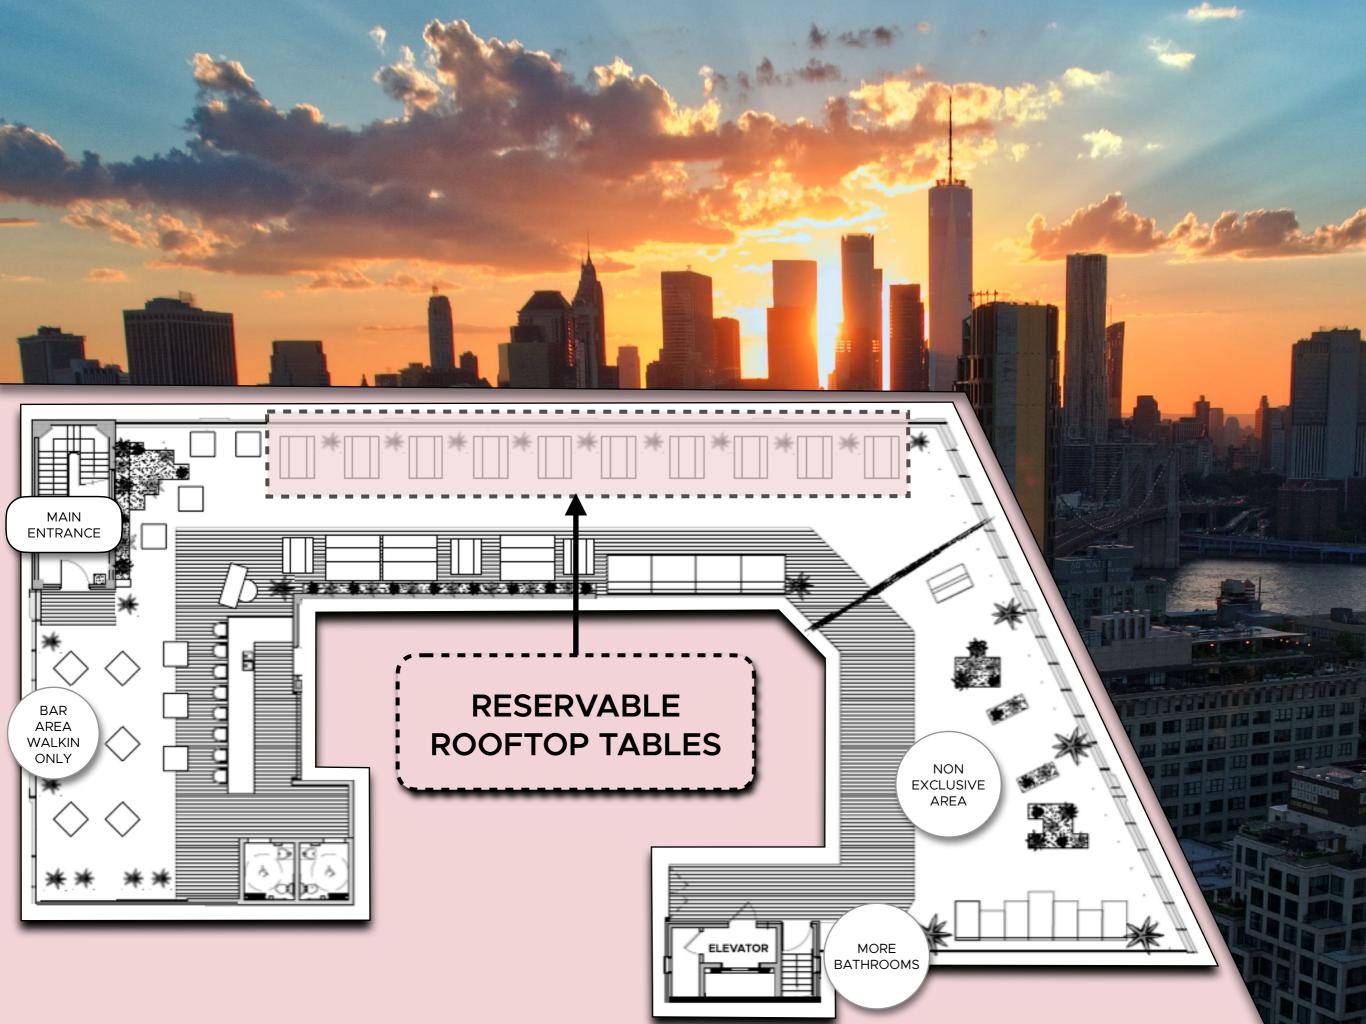

### **ROOFTOP TABLE**

UP TO 10 PPL

BEER GARDEN TABLE POSITIONED AGAINST THE GLASS RAILING FACING MANHATTAN ACROSS THE EAST RIVER

#### **GOOD FOR:**

GROUPS THAT WANT TO RESERVE A HOME BASE ON THE ROOFTOP WITH UNOBSTRUCTED, PHENOMENAL VIEWS

#### \$375 = 3HR BOOKING +1 MIXED DRINK TUB

(5 randolph beers + 5 rubi hard seltzers + 5 archer roose wines)
NO MINIMUM SPENDS OR OTHER REQUIREMENTS.

4 TABLES MAXIMUM PER GROUP

### **INSURANCE HOLD**

AVAILABLE FOR ROOF BOOKINGS BETWEEN 20 AND 40 PPL

ADD INSURANCE TO TAKE ONE OF OUR INDOOR SPACES OFF THE MARKET INCASE THE ROOFTOP CLOSES DUE TO WEATHER

IF YOU END UP INDOORS, THE ROOF TABLE FEE GETS REFUNDED TO YOU, LESS THE INDOOR SPACE FEE + THE INSURANCE HOLD