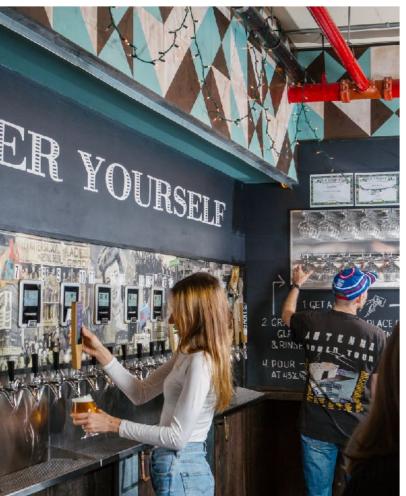

#### **GOOD FOR:**

DRINKS & FOOD FOR GROUPS THAT WANT TO MIX/MINGLE BETWEEN SITTING & STANDING, HAVE EASY ACCESS TO THE BAR, THE SELF POUR BEER WALL AND A GIANT FOOSBALL TABLE, IF THATS YOUR THING!

SPACE FEE = \$450 FOR 3HRS
NO MINIMUM SPENDS OR OTHER REQUIREMENTS