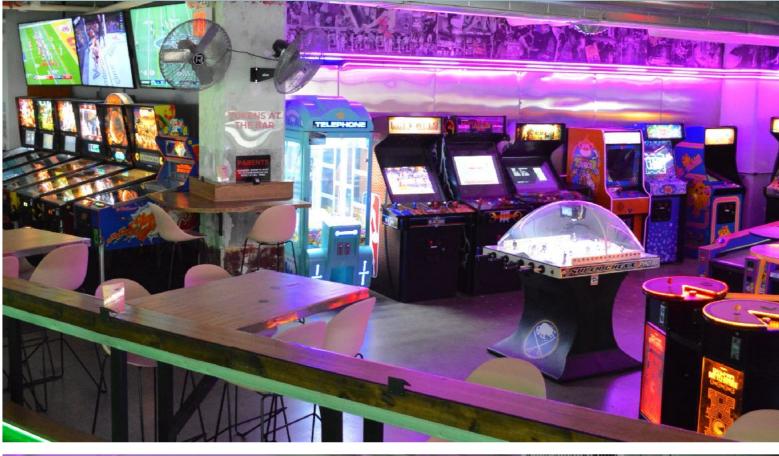

### **ARCADE ALLEY**

GAME ROOM SIDE UP TO 30 PPL

2 HI TOPS + GENTS RAIL SEATING SANDWICHED BETWEEN FEATHER BOWLING COURTS AND THE ARCADE. INCLUDES A 50" DEDICATED TV + 3 70" TVs RIGHT NEAR BY

#### **GOOD FOR:**

DRINKS & SHARED BITES FOR GROUPS THAT ARE GAME HEAVY AND/OR WANT TO BE NEAR TVs (THINK ABOUT BOOKING A COURT WITH THIS SPACE!)

SPACE FEE = \$300 FOR 3HRS
NO MINIMUM SPENDS OR OTHER REQUIREMENTS