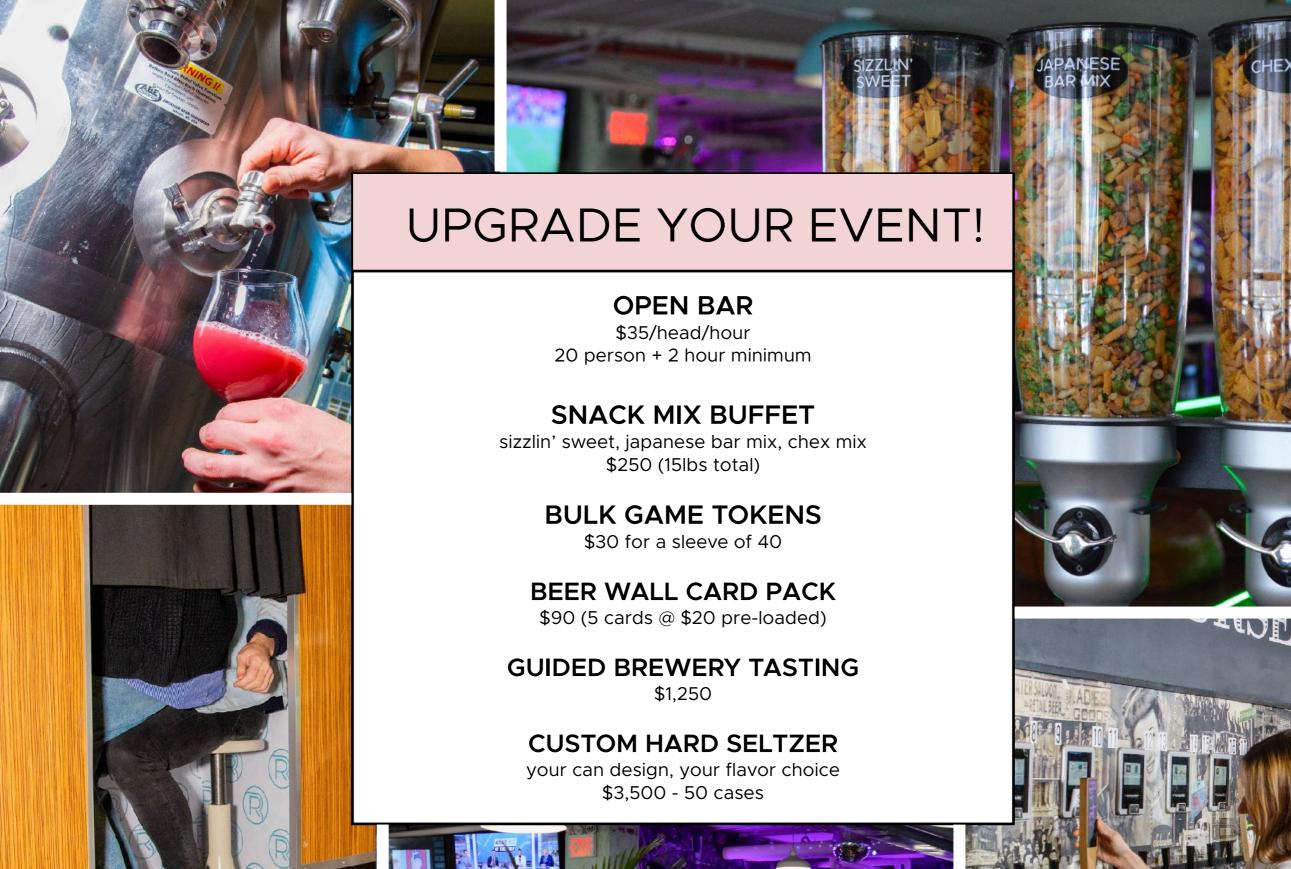

#### **GOOD FOR:**

DRINKS & FOOD FOR GROUPS THAT WANT TO MIX/MINGLE BETWEEN SITTING & STANDING, HAVE EASY ACCESS TO THE BAR, THE SELF POUR BEER WALL AND A GIANT FOOSBALL TABLE, IF THATS YOUR THING!

SPACE FEE = \$450 FOR 3HRS
NO MINIMUM SPENDS OR OTHER REQUIREMENTS