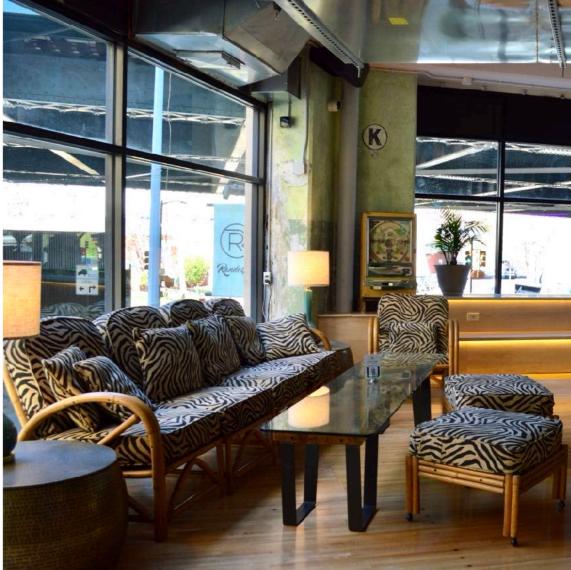

### THE STUDY

- BREW PUB SIDE -UP TO 40 PPL

COMFORTABLE CORNER SECTION WITH CHESTERFIELD
COUCH SEATING + LARGE HI TOP TABLE WITH A GRACEFUL
OVERFLOW TO THE MAIN BAR AREA

#### **GOOD FOR:**

DRINKS & FOOD FOR GROUPS THAT WANT TO MIX/MINGLE BETWEEN SITTING & STANDING, HAVE EASY ACCESS TO THE BAR, THE SELF POUR BEER WALL AND A GIANT FOOSBALL TABLE, IF THATS YOUR THING!

SPACE FEE = \$450 FOR 3HRS
NO MINIMUM SPENDS OR OTHER REQUIREMENTS