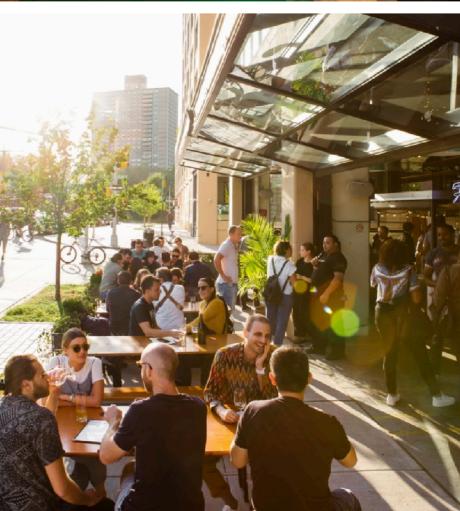

### **ROOFTOP TABLE**

UP TO 10 PPL

BEER GARDEN TABLE POSITIONED AGAINST THE GLASS RAILING FACING MANHATTAN ACROSS THE EAST RIVER

#### **GOOD FOR:**

GROUPS THAT WANT TO RESERVE A HOME BASE ON THE ROOFTOP WITH UNOBSTRUCTED, PHENOMENAL VIEWS

#### \$375 = 3HR BOOKING +1 MIXED DRINK TUB

(5 randolph beers + 5 rubi hard seltzers + 5 archer roose wines)
NO MINIMUM SPENDS OR OTHER REQUIREMENTS.

4 TABLES MAXIMUM PER GROUP