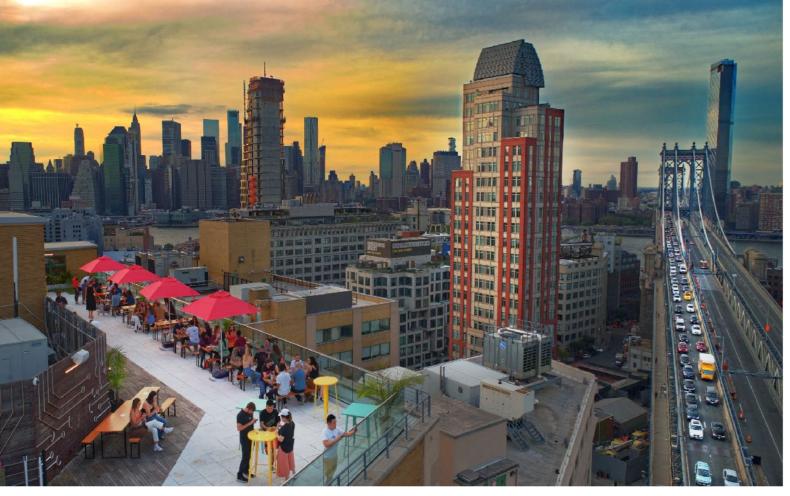

### **ROOFTOP TABLE**

UP TO 10 PPL

BEER GARDEN TABLE POSITIONED AGAINST THE GLASS RAILING FACING MANHATTAN ACROSS THE EAST RIVER

#### **GOOD FOR:**

GROUPS THAT WANT TO RESERVE A HOME BASE ON THE ROOFTOP WITH UNOBSTRUCTED, PHENOMENAL VIEWS