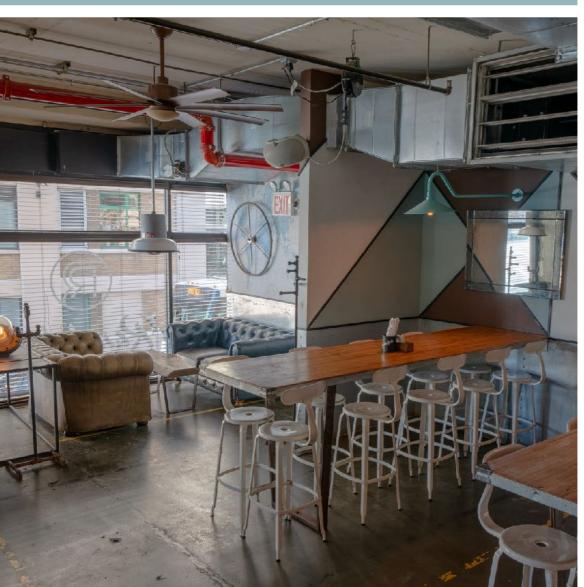

### THE STUDY

- BREW PUB SIDE -UP TO 40 PPL

COMFORTABLE CORNER SECTION WITH CHESTERFIELD
COUCH SEATING + LARGE HI TOP TABLE WITH A GRACEFUL
OVERFLOW TO THE MAIN BAR AREA

#### **GOOD FOR:**

DRINKS & FOOD FOR GROUPS THAT WANT TO MIX/MINGLE BETWEEN SITTING & STANDING, HAVE EASY ACCESS TO THE BAR, THE SELF POUR BEER WALL AND A GIANT FOOSBALL TABLE, IF THATS YOUR THING!

SPACE FEE = \$450 FOR 3HRS
NO MINIMUM SPENDS OR OTHER REQUIREMENTS