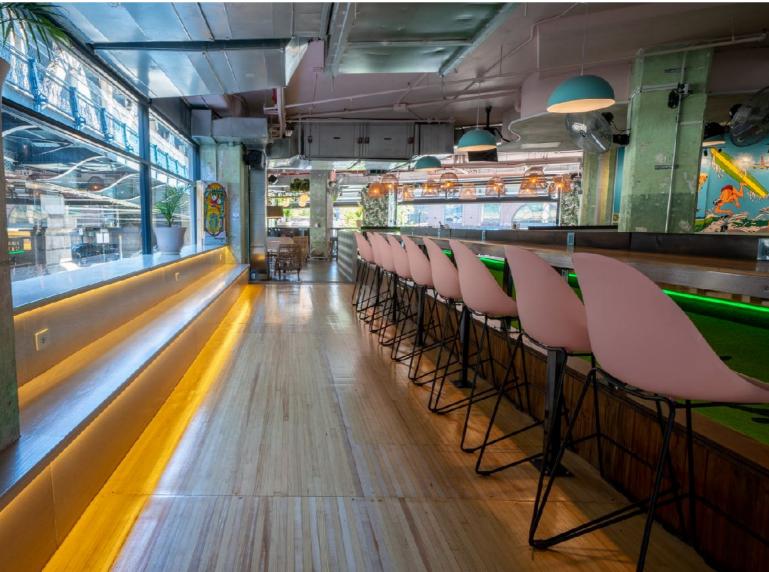

### **ARCADE ALLEY**

GAME ROOM SIDE UP TO 30 PPL

2 HI TOPS + GENTS RAIL SEATING SANDWICHED BETWEEN FEATHER BOWLING COURTS AND THE ARCADE. INCLUDES A 50" DEDICATED TV + 3 70" TVs RIGHT NEAR BY

#### **GOOD FOR:**

DRINKS & SHARED BITES FOR GROUPS THAT ARE GAME HEAVY AND/OR WANT TO BE NEAR TVs (THINK ABOUT BOOKING A COURT WITH THIS SPACE!)

SPACE FEE = \$300 FOR 3HRS
NO MINIMUM SPENDS OR OTHER REQUIREMENTS