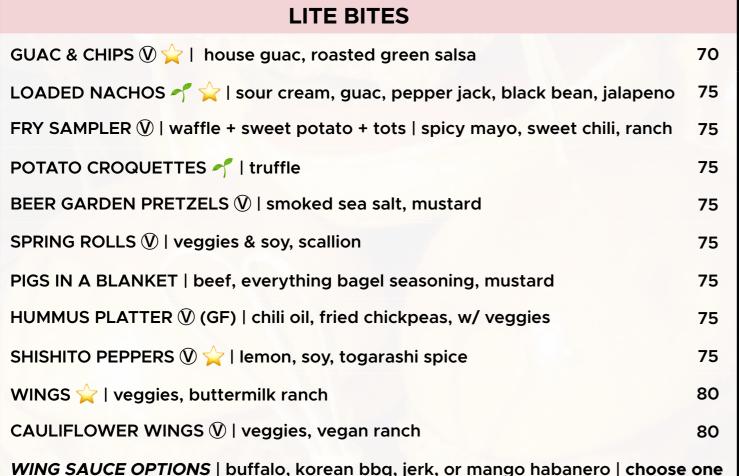

# PARTY PLATTERS

### **TREATS** CHURRO PRETZELS 🜱 | powdered sugar, Nutella 45 WARM DONUTS of | buttercream dip 45 ROCKY ROAD BROWNIE BITES of I nuts, chocolate drizzle

#### 16 CHEESEBURGER SLIDERS | american cheese, house aioli 85 16 FRIED CHICKEN SLIDERS | buttermilk, sweet pickle, mayo 85 16 GARDEN BURGER SLIDERS **(V)** | vegan goat cheese 85 20 PORK TAQUITOS | salsa verde 80 20 JERK JACKFRUIT TAQUITOS (V) 🙀 | salsa verde 80 CRISPY COD NIBBLERS | tartar sauce 80 CHICKEN TENDIES | bbg sauce 80

80

VEGAN CHICK'N TENDIES (V) | bbg sauce

**MINI MAINS** 