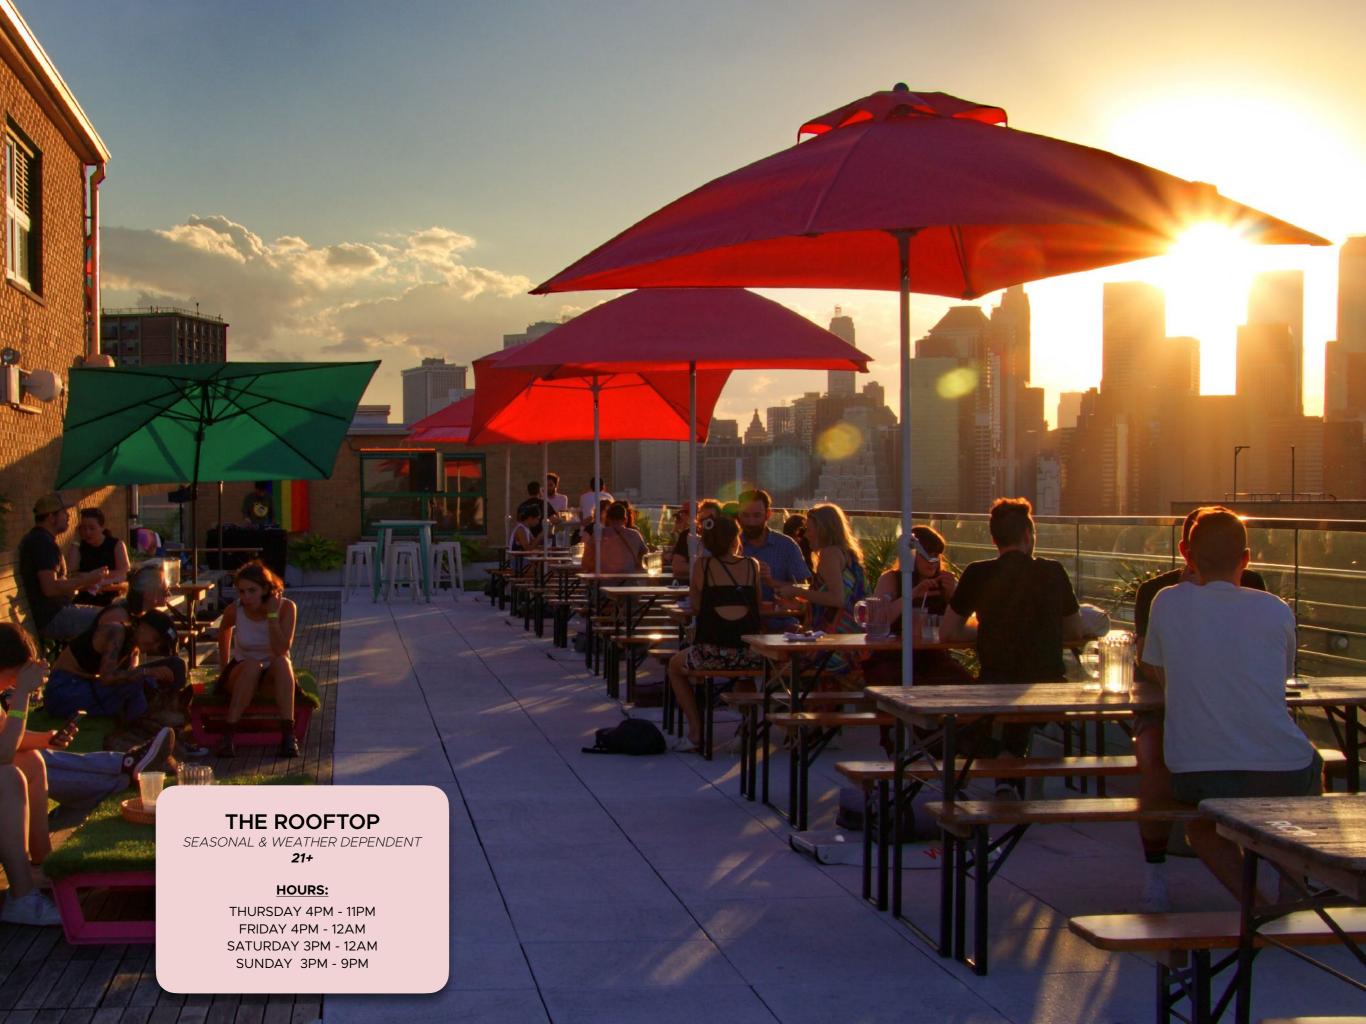

### **ROOFTOP TABLE**

UP TO 10 PPL

BEER GARDEN TABLE POSITIONED AGAINST THE GLASS RAILING FACING MANHATTAN ACROSS THE EAST RIVER

#### **GOOD FOR:**

GROUPS THAT WANT TO RESERVE A HOME BASE ON THE ROOFTOP WITH UNOBSTRUCTED, PHENOMENAL VIEWS

#### \$375 = 3HR BOOKING +1 MIXED DRINK TUB

(5 randolph beers + 5 rubi hard seltzers + 5 archer roose wines)
NO MINIMUM SPENDS OR OTHER REQUIREMENTS.

4 TABLES MAXIMUM PER GROUP