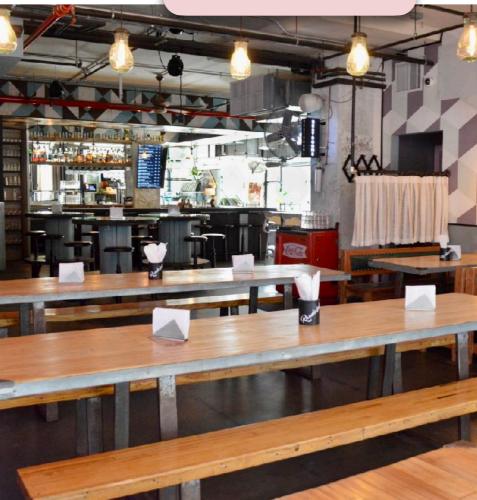

### **MEZZ-OVERLOOK**

- BREW PUB SIDE -UP TO 40 PPL

LARGE NOOK + ADJOINING MEZZANINE ALL OVERLOOKING THE BREWERY. INCLUDES A DEDICATED SIDE OF THE MAIN BAR, SOME COUCHES, A STADIUM SEATING BENCH, AN 8-SEATER HIGH TOP TABLE + DEDICATED TV

#### **GOOD FOR:**

GROUPS WANTING THAT 'SECTION OF THE BAR' SITUATION FOR DRINKS & BITES (OR JUST DRINKS) IN A SPACE FROM WHICH ONE COULD LITERALLY TOUCH THE BREWERY

SPACE FEE = \$450 FOR 3HRS
NO MINIMUM SPENDS OR OTHER REQUIREMENTS