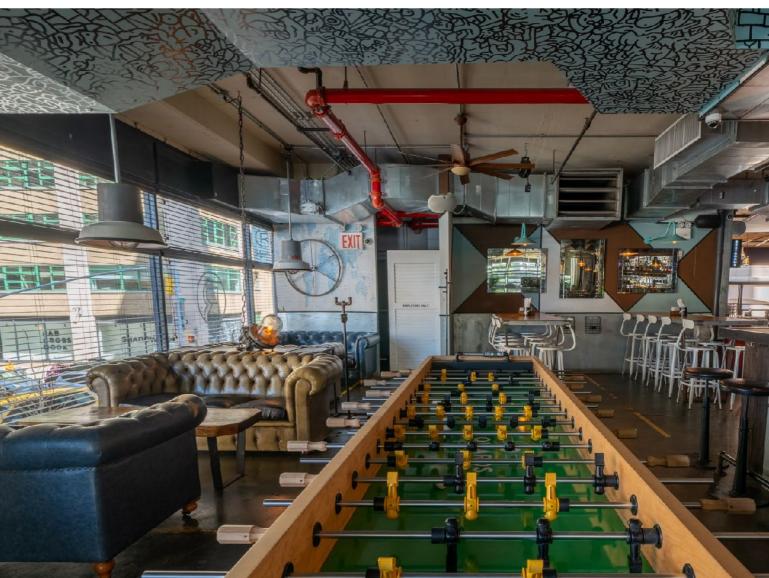

### THE STUDY

- BREW PUB SIDE -UP TO 40 PPL

COMFORTABLE CORNER SECTION WITH CHESTERFIELD
COUCH SEATING + LARGE HI TOP TABLE WITH A GRACEFUL
OVERFLOW TO THE MAIN BAR AREA

#### **GOOD FOR:**

DRINKS & FOOD FOR GROUPS THAT WANT TO MIX/MINGLE BETWEEN SITTING & STANDING, HAVE EASY ACCESS TO THE BAR, THE SELF POUR BEER WALL AND A GIANT FOOSBALL TABLE, IF THATS YOUR THING!

SPACE FEE = \$450 FOR 3HRS
NO MINIMUM SPENDS OR OTHER REQUIREMENTS