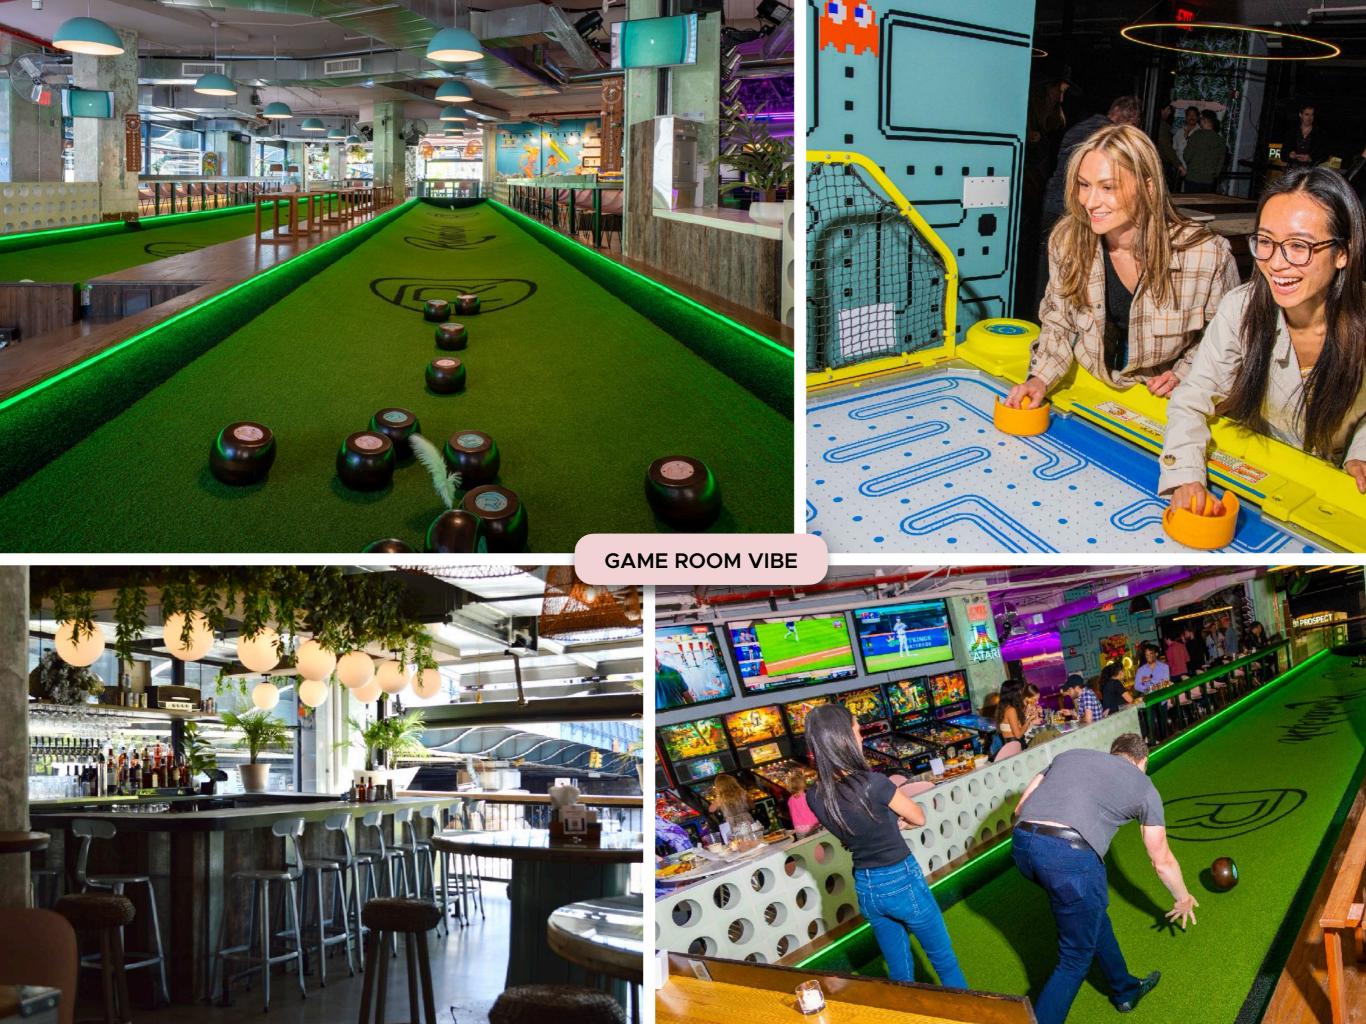

### **COURTSIDE LANDING**

- GAME ROOM SIDE-UP TO 40 PPL

LARGE STADIUM BENCH + GENTS RAIL & COUNTER STOOLS, NEXT TO THE BAR, OVERLOOKING FEATHER BOWLING COURTS, THE REST OF THE GAME ROOM & A BUNCH OF TVS (2 OF WHICH ARE DEDICATED)

### **CORNER COURT**

- GAME ROOM SIDE -UP TO 40 PPL

COUCH + LARGE STADIUM BENCH RIGHT AT THE ENTRANCE OF THE FEATHER BOWLING COURTS AND LOOKING OUT AT THE WHOLE GAME ROOM + A 70" DEDICATED TV

### **ARCADE ALLEY**

GAME ROOM SIDE UP TO 30 PPL

2 HI TOPS + GENTS RAIL SEATING SANDWICHED BETWEEN FEATHER BOWLING COURTS AND THE ARCADE. INCLUDES A 50" DEDICATED TV + 3 70" TVs RIGHT NEAR BY