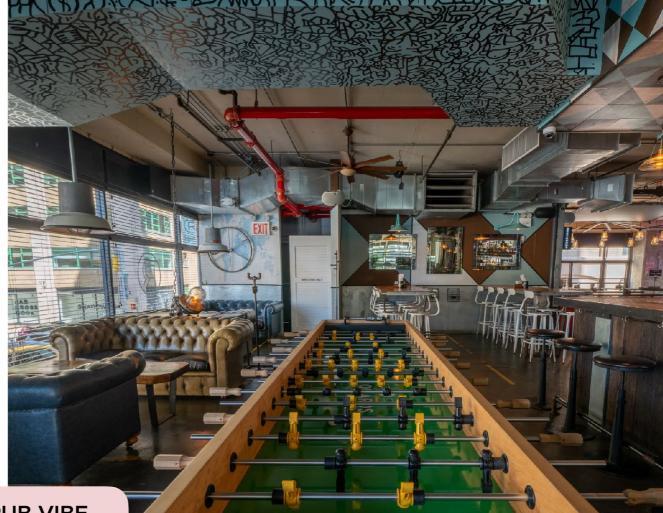

### THE STUDY

- BREW PUB SIDE -UP TO 40 PPL

COMFORTABLE CORNER SECTION WITH CHESTERFIELD
COUCH SEATING + LARGE HI TOP TABLE WITH A GRACEFUL
OVERFLOW TO THE MAIN BAR AREA

#### **GOOD FOR:**

DRINKS & FOOD FOR GROUPS THAT WANT TO MIX/MINGLE BETWEEN SITTING & STANDING, HAVE EASY ACCESS TO THE BAR, THE SELF POUR BEER WALL AND A GIANT FOOSBALL TABLE, IF THATS YOUR THING!

SPACE FEE = \$450 FOR 3HRS
NO MINIMUM SPENDS OR OTHER REQUIREMENTS