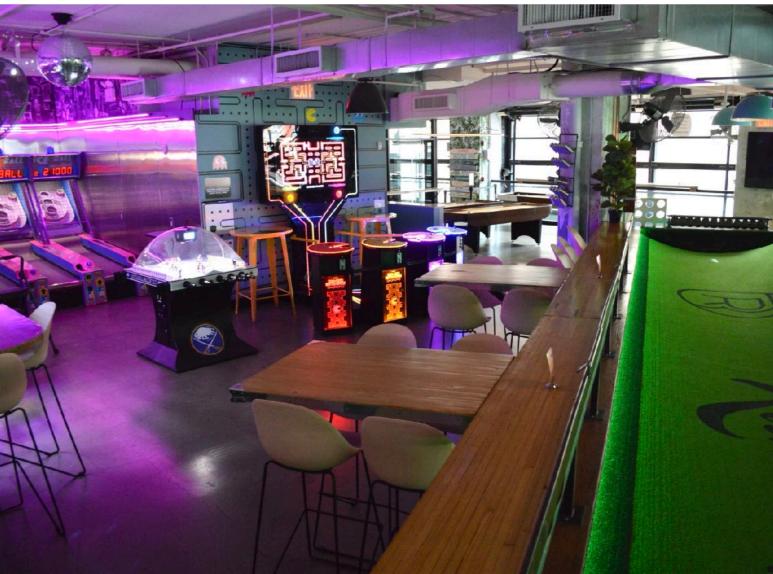

### **COURTSIDE LANDING**

- GAME ROOM SIDE-UP TO 40 PPL

LARGE STADIUM BENCH + GENTS RAIL & COUNTER STOOLS, NEXT TO THE BAR, OVERLOOKING FEATHER BOWLING COURTS, THE REST OF THE GAME ROOM & A BUNCH OF TVS (2 OF WHICH ARE DEDICATED)

#### **GOOD FOR:**

HOME BASE FOR DRINKS & SHARED BITES ADJACENT TO FEATHER BOWLING (DEFINITELY THINK ABOUT BOOKING A LANE TO GO WITH THIS SPACE!)

SPACE FEE = \$400 FOR 3HRS
NO MINIMUM SPENDS OR OTHER REQUIREMENTS

### **CORNER COURT**

- GAME ROOM SIDE -UP TO 40 PPL

COUCH + LARGE STADIUM BENCH RIGHT AT THE ENTRANCE OF THE FEATHER BOWLING COURTS AND LOOKING OUT AT THE WHOLE GAME ROOM + A 70" DEDICATED TV

#### **GOOD FOR:**

HOME BASE FOR FEATHER BOWLING, DRINKS & SHARED BITES (BOOK A LANE WITH THIS SPACE FOR SURE!)

SPACE FEE = \$400 FOR 3HRS
NO MINIMUM SPENDS OR OTHER REQUIREMENTS

### **ARCADE ALLEY**

GAME ROOM SIDE UP TO 30 PPL

2 HI TOPS + GENTS RAIL SEATING SANDWICHED BETWEEN FEATHER BOWLING COURTS AND THE ARCADE. INCLUDES A 50" DEDICATED TV + 3 70" TVs RIGHT NEAR BY

#### **GOOD FOR:**

DRINKS & SHARED BITES FOR GROUPS THAT ARE GAME HEAVY AND/OR WANT TO BE NEAR TVs (THINK ABOUT BOOKING A COURT WITH THIS SPACE!)

SPACE FEE = \$300 FOR 3HRS
NO MINIMUM SPENDS OR OTHER REQUIREMENTS