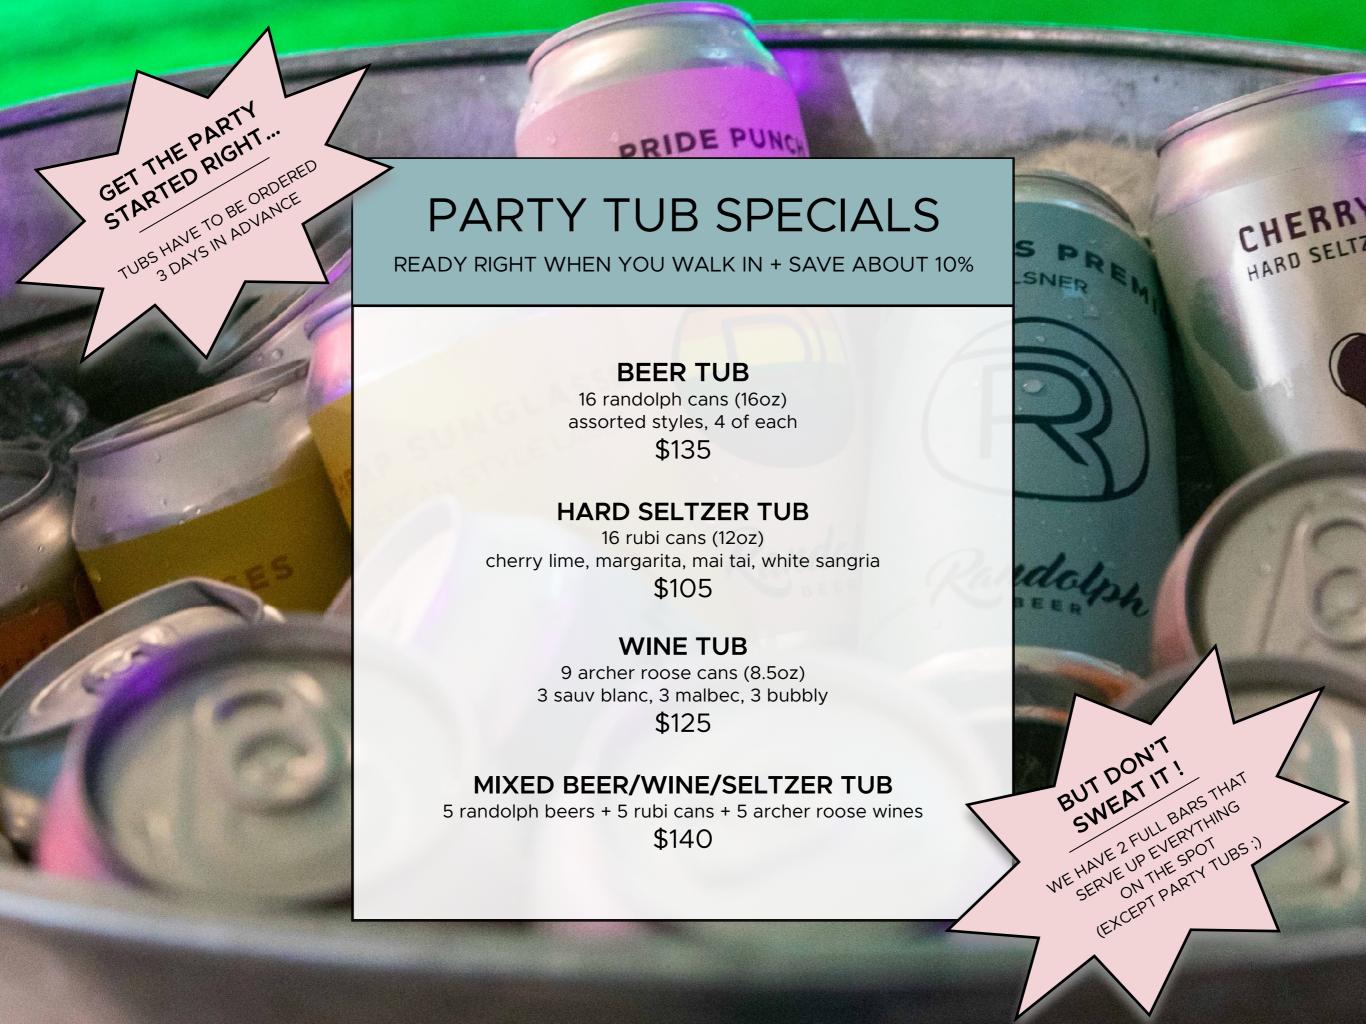

#### \$375 = 3HR BOOKING +1 MIXED DRINK TUB

(5 randolph beers + 5 rubi hard seltzers + 5 archer roose wines)
NO MINIMUM SPENDS OR OTHER REQUIREMENTS.

4 TABLES MAXIMUM PER GROUP