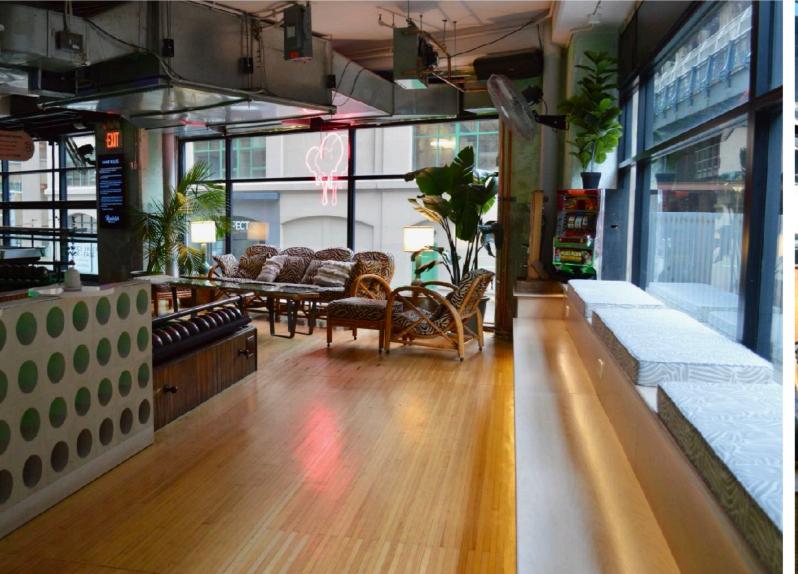

### **MEZZ-OVERLOOK**

- BREW PUB SIDE -UP TO 40 PPL

LARGE NOOK + ADJOINING MEZZANINE ALL OVERLOOKING THE BREWERY. INCLUDES A DEDICATED SIDE OF THE MAIN BAR, SOME COUCHES, A STADIUM SEATING BENCH, AN 8-SEATER HIGH TOP TABLE + DEDICATED TV

#### **GOOD FOR:**

GROUPS WANTING THAT 'SECTION OF THE BAR' SITUATION FOR DRINKS & BITES (OR JUST DRINKS) IN A SPACE FROM WHICH ONE COULD LITERALLY TOUCH THE BREWERY

SPACE FEE = \$450 FOR 3HRS
NO MINIMUM SPENDS OR OTHER REQUIREMENTS

### THE STUDY

- BREW PUB SIDE -UP TO 40 PPL

COMFORTABLE CORNER SECTION WITH CHESTERFIELD
COUCH SEATING + LARGE HI TOP TABLE WITH A GRACEFUL
OVERFLOW TO THE MAIN BAR AREA

#### **GOOD FOR:**

DRINKS & FOOD FOR GROUPS THAT WANT TO MIX/MINGLE BETWEEN SITTING & STANDING, HAVE EASY ACCESS TO THE BAR, THE SELF POUR BEER WALL AND A GIANT FOOSBALL TABLE, IF THATS YOUR THING!

SPACE FEE = \$450 FOR 3HRS
NO MINIMUM SPENDS OR OTHER REQUIREMENTS