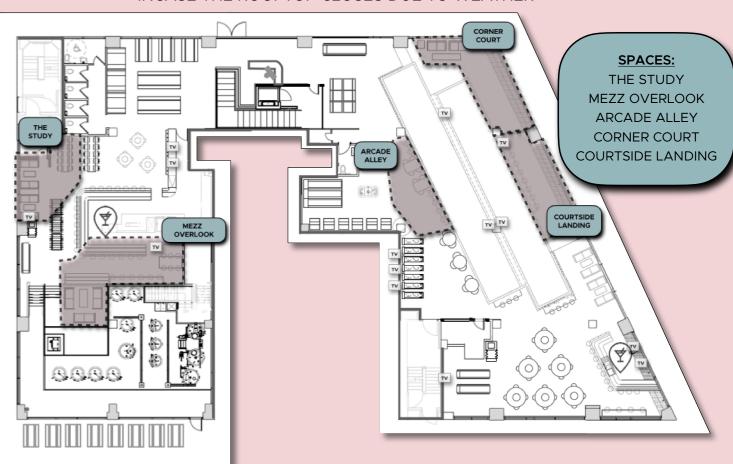

### **COURTSIDE LANDING**

- GAME ROOM SIDE-UP TO 40 PPL

LARGE STADIUM BENCH + GENTS RAIL & COUNTER STOOLS, NEXT TO THE BAR, OVERLOOKING FEATHER BOWLING COURTS, THE REST OF THE GAME ROOM & A BUNCH OF TVS (2 OF WHICH ARE DEDICATED)

#### **GOOD FOR:**

HOME BASE FOR DRINKS & SHARED BITES ADJACENT TO FEATHER BOWLING (DEFINITELY THINK ABOUT BOOKING A LANE TO GO WITH THIS SPACE!)

SPACE FEE = \$400 FOR 3HRS
NO MINIMUM SPENDS OR OTHER REQUIREMENTS

### **CORNER COURT**

- GAME ROOM SIDE -UP TO 40 PPL

COUCH + LARGE STADIUM BENCH RIGHT AT THE ENTRANCE OF THE FEATHER BOWLING COURTS AND LOOKING OUT AT THE WHOLE GAME ROOM + A 70" DEDICATED TV

#### **GOOD FOR:**

HOME BASE FOR FEATHER BOWLING, DRINKS & SHARED BITES (BOOK A LANE WITH THIS SPACE FOR SURE!)

SPACE FEE = \$400 FOR 3HRS
NO MINIMUM SPENDS OR OTHER REQUIREMENTS

### **ARCADE ALLEY**

GAME ROOM SIDE UP TO 30 PPL

2 HI TOPS + GENTS RAIL SEATING SANDWICHED BETWEEN FEATHER BOWLING COURTS AND THE ARCADE. INCLUDES A 50" DEDICATED TV + 3 70" TVs RIGHT NEAR BY

#### **GOOD FOR:**

DRINKS & SHARED BITES FOR GROUPS THAT ARE GAME HEAVY AND/OR WANT TO BE NEAR TVs (THINK ABOUT BOOKING A COURT WITH THIS SPACE!)

SPACE FEE = \$300 FOR 3HRS
NO MINIMUM SPENDS OR OTHER REQUIREMENTS

### **MEZZ-OVERLOOK**

- BREW PUB SIDE -UP TO 40 PPL

LARGE NOOK + ADJOINING MEZZANINE ALL OVERLOOKING THE BREWERY. INCLUDES A DEDICATED SIDE OF THE MAIN BAR, SOME COUCHES, A STADIUM SEATING BENCH, AN 8-SEATER HIGH TOP TABLE + DEDICATED TV

#### **GOOD FOR:**

GROUPS WANTING THAT 'SECTION OF THE BAR' SITUATION FOR DRINKS & BITES (OR JUST DRINKS) IN A SPACE FROM WHICH ONE COULD LITERALLY TOUCH THE BREWERY

SPACE FEE = \$450 FOR 3HRS
NO MINIMUM SPENDS OR OTHER REQUIREMENTS

### THE STUDY

- BREW PUB SIDE -UP TO 40 PPL

COMFORTABLE CORNER SECTION WITH CHESTERFIELD
COUCH SEATING + LARGE HI TOP TABLE WITH A GRACEFUL
OVERFLOW TO THE MAIN BAR AREA

#### **GOOD FOR:**

DRINKS & FOOD FOR GROUPS THAT WANT TO MIX/MINGLE BETWEEN SITTING & STANDING, HAVE EASY ACCESS TO THE BAR, THE SELF POUR BEER WALL AND A GIANT FOOSBALL TABLE, IF THATS YOUR THING!

SPACE FEE = \$450 FOR 3HRS
NO MINIMUM SPENDS OR OTHER REQUIREMENTS