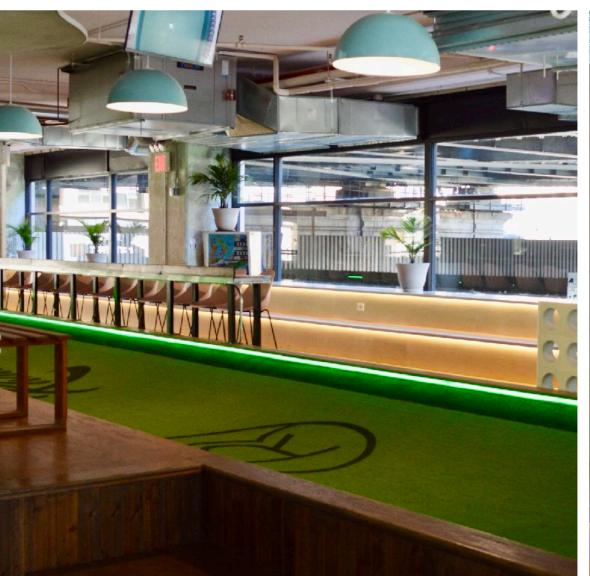

### **COURTSIDE LANDING**

- GAME ROOM SIDE-UP TO 40 PPL

LARGE STADIUM BENCH + GENTS RAIL & COUNTER STOOLS, NEXT TO THE BAR, OVERLOOKING FEATHER BOWLING COURTS, THE REST OF THE GAME ROOM & A BUNCH OF TVS (2 OF WHICH ARE DEDICATED)

#### **GOOD FOR:**

HOME BASE FOR DRINKS & SHARED BITES ADJACENT TO FEATHER BOWLING (DEFINITELY THINK ABOUT BOOKING A LANE TO GO WITH THIS SPACE!)

SPACE FEE = \$400 FOR 3HRS
NO MINIMUM SPENDS OR OTHER REQUIREMENTS