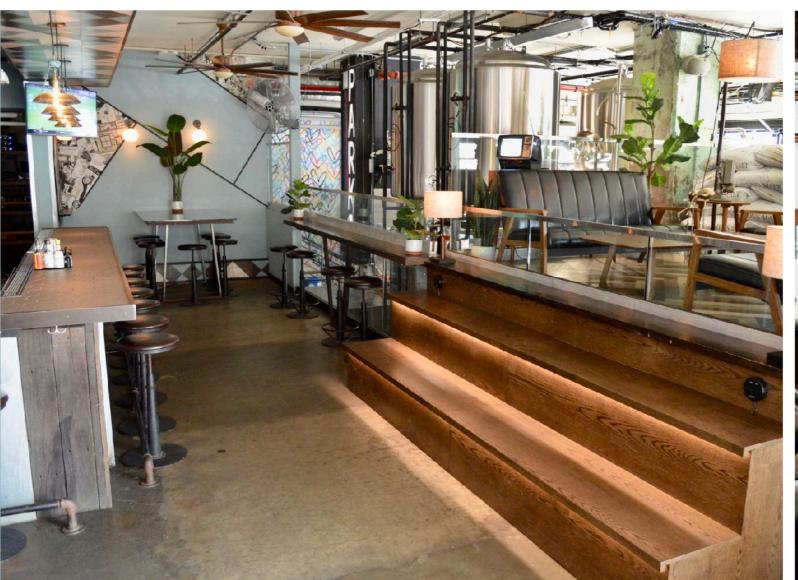

### **MEZZ-OVERLOOK**

- BREW PUB SIDE -UP TO 40 PPL

LARGE NOOK + ADJOINING MEZZANINE ALL OVERLOOKING THE BREWERY. INCLUDES A DEDICATED SIDE OF THE MAIN BAR, SOME COUCHES, A STADIUM SEATING BENCH, AN 8-SEATER HIGH TOP TABLE + DEDICATED TV

#### **GOOD FOR:**

GROUPS WANTING THAT 'SECTION OF THE BAR' SITUATION FOR DRINKS & BITES (OR JUST DRINKS) IN A SPACE FROM WHICH ONE COULD LITERALLY TOUCH THE BREWERY

SPACE FEE = \$450 FOR 3HRS
NO MINIMUM SPENDS OR OTHER REQUIREMENTS