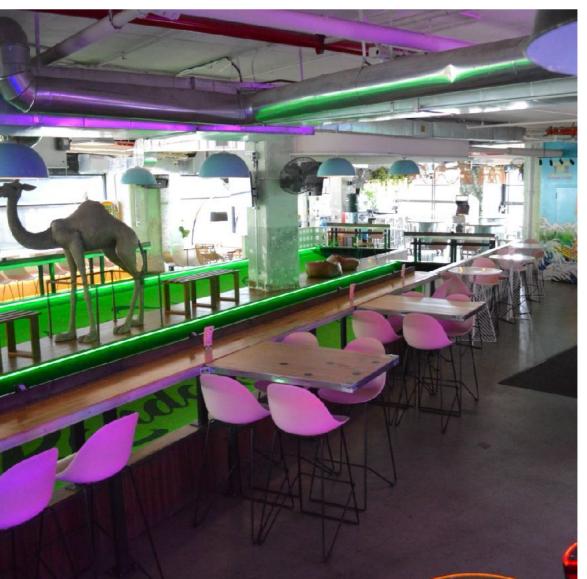

### **CORNER COURT**

- GAME ROOM SIDE -UP TO 40 PPL

COUCH + LARGE STADIUM BENCH RIGHT AT THE ENTRANCE OF THE FEATHER BOWLING COURTS AND LOOKING OUT AT THE WHOLE GAME ROOM + A 70" DEDICATED TV

#### **GOOD FOR:**

HOME BASE FOR FEATHER BOWLING, DRINKS & SHARED BITES (BOOK A LANE WITH THIS SPACE FOR SURE!)

SPACE FEE = \$400 FOR 3HRS
NO MINIMUM SPENDS OR OTHER REQUIREMENTS