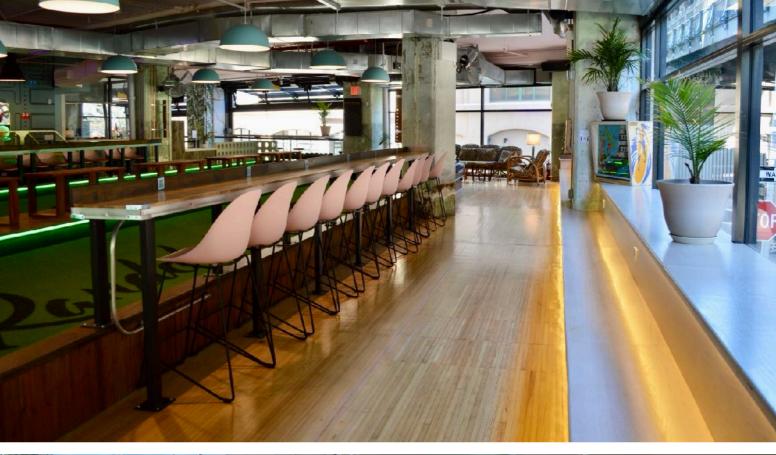

### **CORNER COURT**

- GAME ROOM SIDE -UP TO 40 PPL

COUCH + LARGE STADIUM BENCH RIGHT AT THE ENTRANCE OF THE FEATHER BOWLING COURTS AND LOOKING OUT AT THE WHOLE GAME ROOM + A 70" DEDICATED TV

#### **GOOD FOR:**

HOME BASE FOR FEATHER BOWLING, DRINKS & SHARED BITES (BOOK A LANE WITH THIS SPACE FOR SURE!)

SPACE FEE = \$400 FOR 3HRS
NO MINIMUM SPENDS OR OTHER REQUIREMENTS