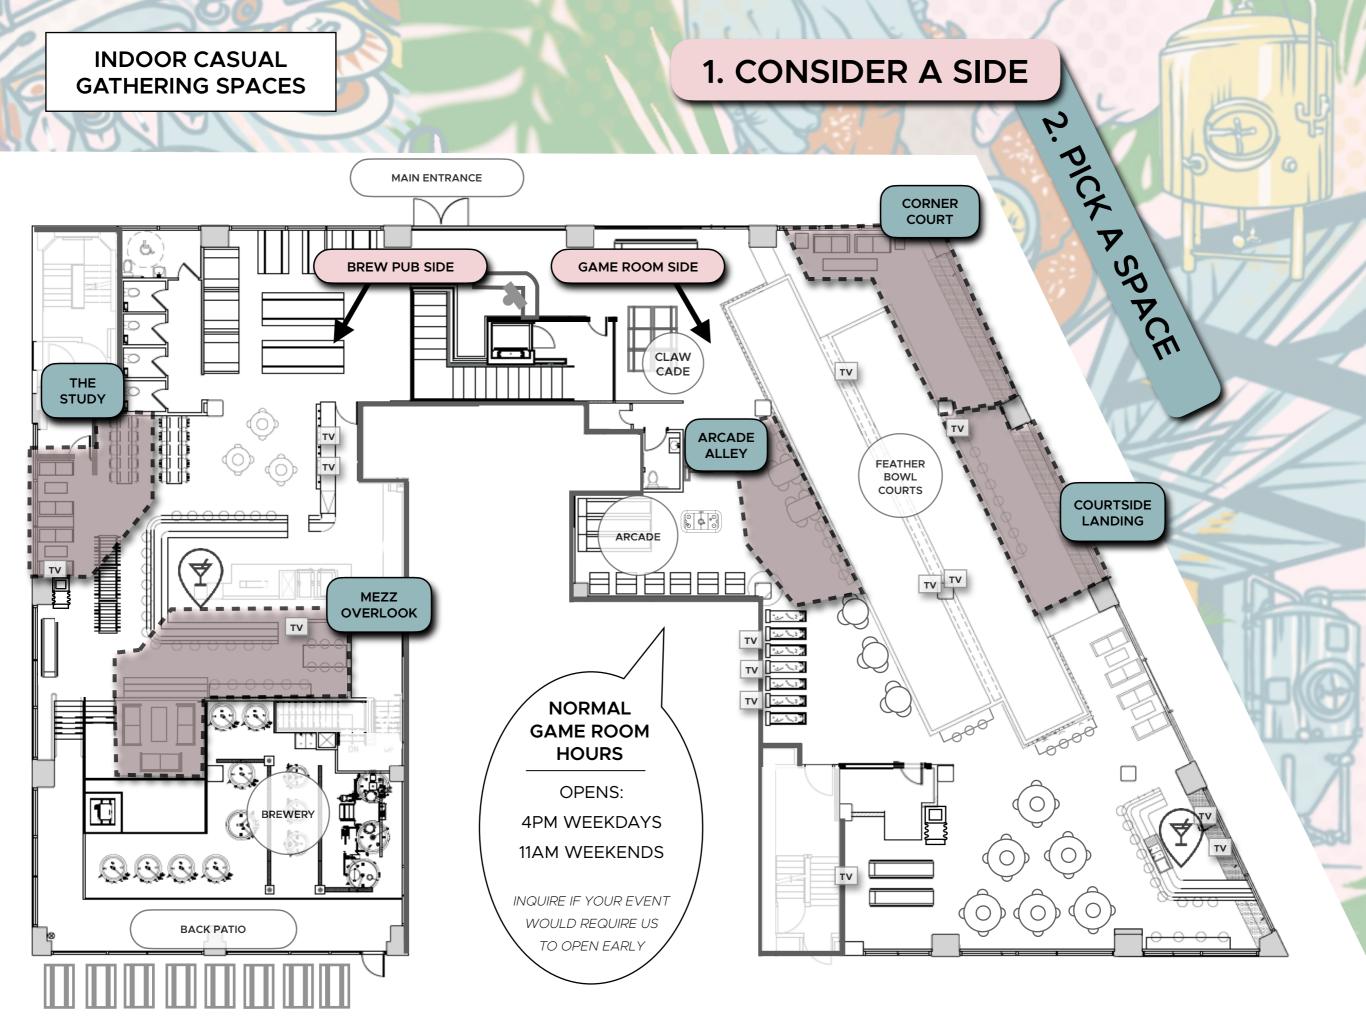

Hello

Thanks for reaching out about hosting your group at Randolph!

We have 5 unique, indoor spaces which are perfect for casual gatherings. We also have a few bookable rooftop tables (seasonal & weather dependent) which work in a similar way.

Lets find whats right for you!

### **COURTSIDE LANDING**

- GAME ROOM SIDE-UP TO 40 PPL

LARGE STADIUM BENCH + GENTS RAIL & COUNTER STOOLS, NEXT TO THE BAR, OVERLOOKING FEATHER BOWLING COURTS, THE REST OF THE GAME ROOM & A BUNCH OF TVS (2 OF WHICH ARE DEDICATED)

#### **GOOD FOR:**

HOME BASE FOR DRINKS & SHARED BITES ADJACENT TO FEATHER BOWLING (DEFINITELY THINK ABOUT BOOKING A LANE TO GO WITH THIS SPACE!)

SPACE FEE = \$400 FOR 3HRS
NO MINIMUM SPENDS OR OTHER REQUIREMENTS

### **CORNER COURT**

- GAME ROOM SIDE -UP TO 40 PPL

COUCH + LARGE STADIUM BENCH RIGHT AT THE ENTRANCE OF THE FEATHER BOWLING COURTS AND LOOKING OUT AT THE WHOLE GAME ROOM + A 70" DEDICATED TV

#### **GOOD FOR:**

HOME BASE FOR FEATHER BOWLING, DRINKS & SHARED BITES (BOOK A LANE WITH THIS SPACE FOR SURE!)

SPACE FEE = \$400 FOR 3HRS
NO MINIMUM SPENDS OR OTHER REQUIREMENTS

### **ARCADE ALLEY**

GAME ROOM SIDE UP TO 30 PPL

2 HI TOPS + GENTS RAIL SEATING SANDWICHED BETWEEN FEATHER BOWLING COURTS AND THE ARCADE. INCLUDES A 50" DEDICATED TV + 3 70" TVs RIGHT NEAR BY

#### **GOOD FOR:**

DRINKS & SHARED BITES FOR GROUPS THAT ARE GAME HEAVY AND/OR WANT TO BE NEAR TVs (THINK ABOUT BOOKING A COURT WITH THIS SPACE!)

SPACE FEE = \$300 FOR 3HRS
NO MINIMUM SPENDS OR OTHER REQUIREMENTS

### **MEZZ-OVERLOOK**

- BREW PUB SIDE -UP TO 40 PPL

LARGE NOOK + ADJOINING MEZZANINE ALL OVERLOOKING THE BREWERY. INCLUDES A DEDICATED SIDE OF THE MAIN BAR, SOME COUCHES, A STADIUM SEATING BENCH, AN 8-SEATER HIGH TOP TABLE + DEDICATED TV

#### **GOOD FOR:**

GROUPS WANTING THAT 'SECTION OF THE BAR' SITUATION FOR DRINKS & BITES (OR JUST DRINKS) IN A SPACE FROM WHICH ONE COULD LITERALLY TOUCH THE BREWERY

SPACE FEE = \$450 FOR 3HRS
NO MINIMUM SPENDS OR OTHER REQUIREMENTS

### THE STUDY

- BREW PUB SIDE -UP TO 40 PPL

COMFORTABLE CORNER SECTION WITH CHESTERFIELD
COUCH SEATING + LARGE HI TOP TABLE WITH A GRACEFUL
OVERFLOW TO THE MAIN BAR AREA

#### **GOOD FOR:**

DRINKS & FOOD FOR GROUPS THAT WANT TO MIX/MINGLE BETWEEN SITTING & STANDING, HAVE EASY ACCESS TO THE BAR, THE SELF POUR BEER WALL AND A GIANT FOOSBALL TABLE, IF THATS YOUR THING!

SPACE FEE = \$450 FOR 3HRS
NO MINIMUM SPENDS OR OTHER REQUIREMENTS