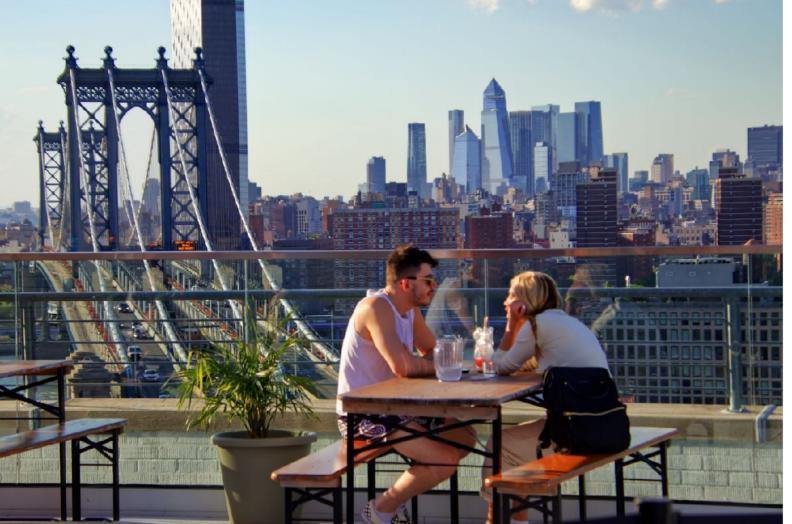

## **ROOFTOP TABLE**

UP TO 10 PPL

BEER GARDEN TABLES POSITIONED AGAINST THE GLASS RAILING FACING MANHATTAN ACROSS THE EAST RIVER

### **GOOD FOR:**

GROUPS THAT WANT TO RESERVE A HOME BASE ON THE ROOFTOP WITH UNOBSTRUCTED, PHENOMENAL VIEWS