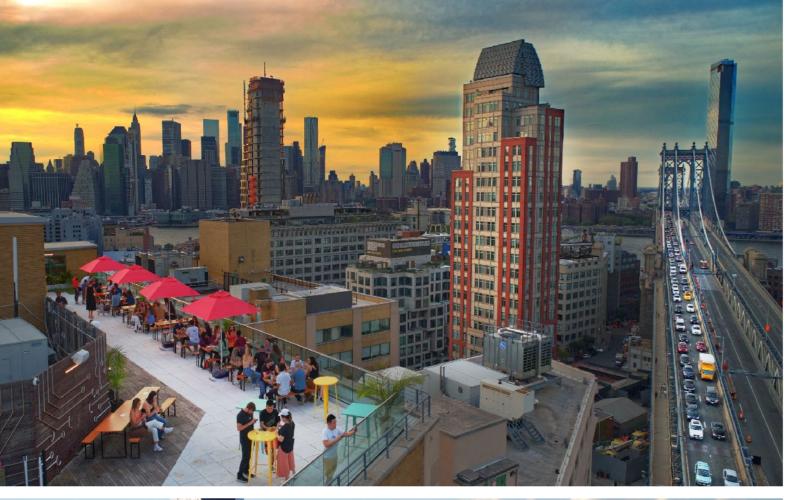

## **ROOFTOP TABLE**

UP TO 10 PPL

BEER GARDEN TABLES POSITIONED AGAINST THE GLASS RAILING FACING MANHATTAN ACROSS THE EAST RIVER

### **GOOD FOR:**

GROUPS THAT WANT TO RESERVE A HOME BASE ON THE ROOFTOP WITH UNOBSTRUCTED, PHENOMENAL VIEWS