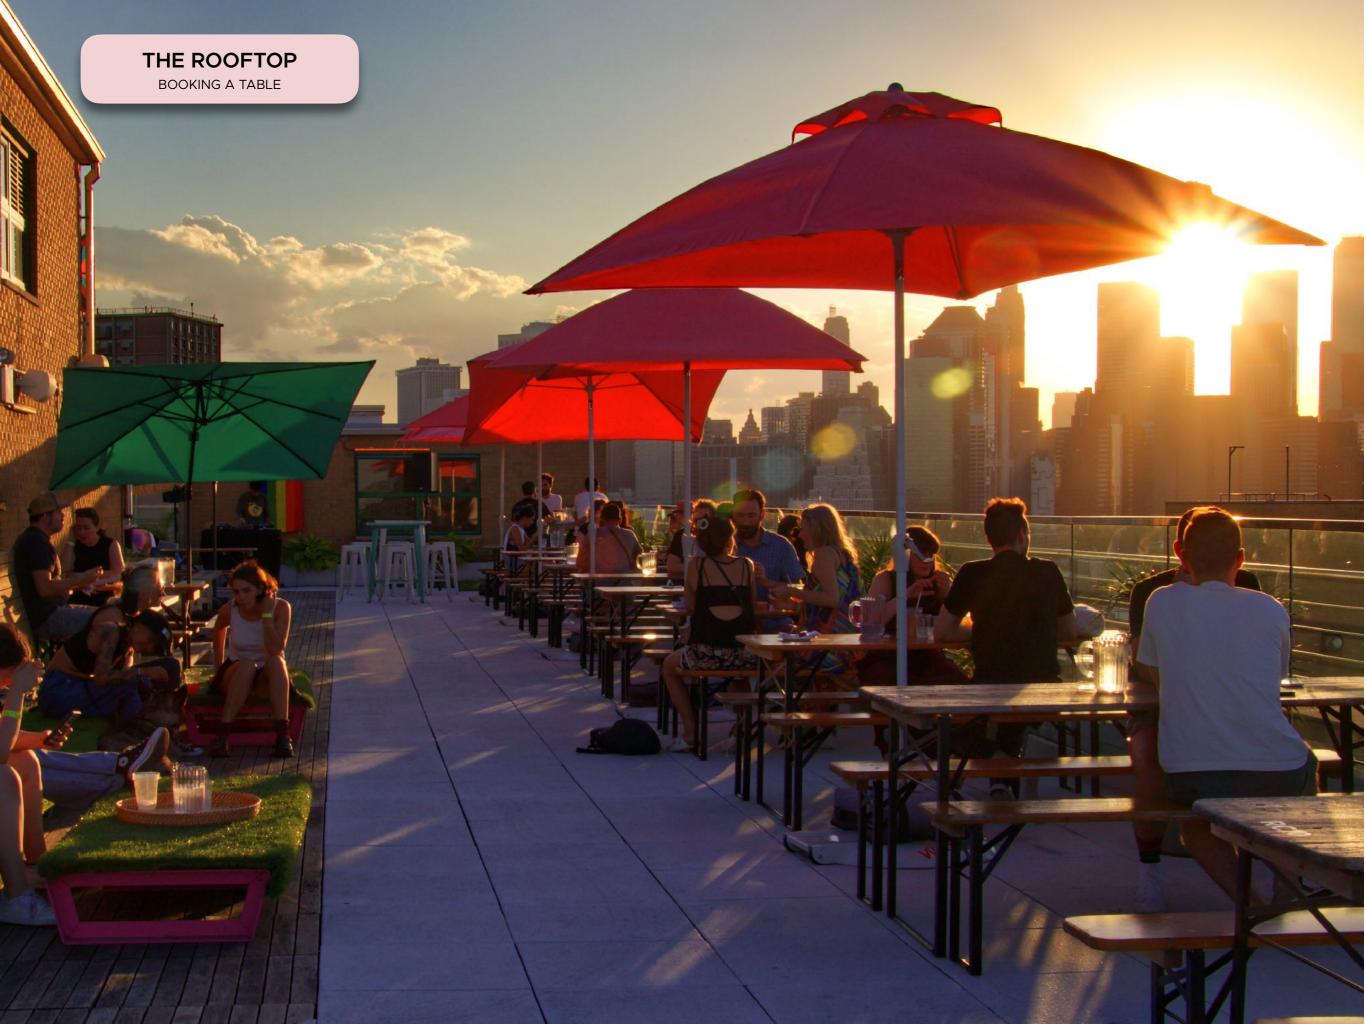

Hello

Thanks for reaching out about the rooftop!

We have a handful of beer garden tables up on the roof that are available for booking (if you don't want to take your chances walking in). Also, if your event must happen rain or shine, you can arrange an insurance hold on one of our indoor spaces as your inclement weather back up plan.

## **ROOFTOP TABLE**

UP TO 10 PPL

BEER GARDEN TABLES POSITIONED AGAINST THE GLASS RAILING FACING MANHATTAN ACROSS THE EAST RIVER

### **GOOD FOR:**

GROUPS THAT WANT TO RESERVE A HOME BASE ON THE ROOFTOP WITH UNOBSTRUCTED, PHENOMENAL VIEWS