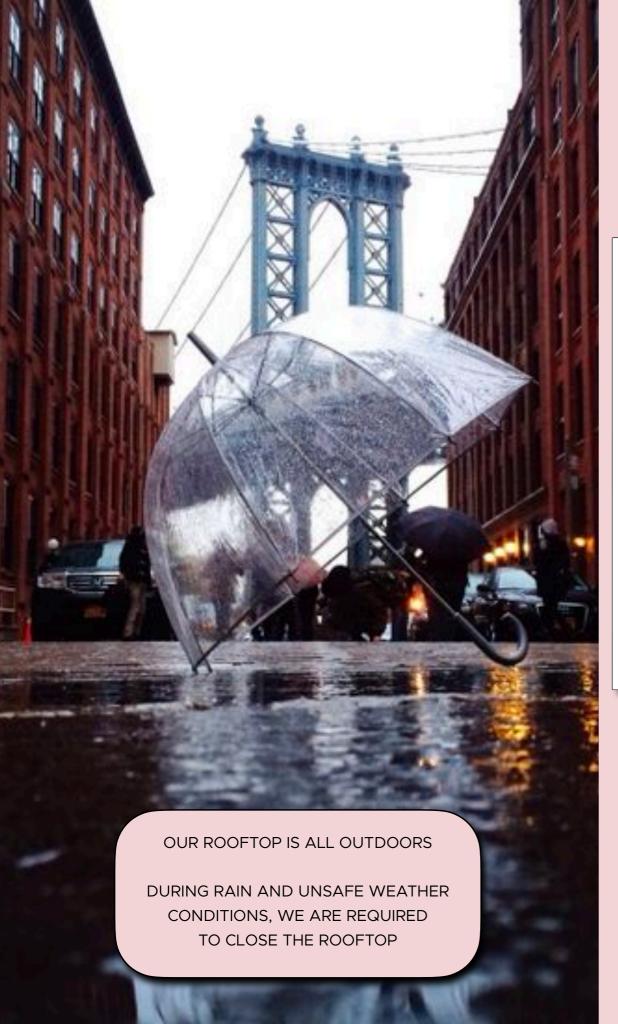

Hello

Thanks for reaching out about the rooftop!

We have a handful of beer garden tables up on the roof that are available for booking (if you don't want to take your chances walking in). Also, if your event must happen rain or shine, you can arrange an insurance hold on one of our indoor spaces as your inclement weather back up plan.

## **INSURANCE HOLD**

AVAILABLE FOR ROOF BOOKINGS BETWEEN 20 AND 40 PPL

ADD INSURANCE TO TAKE ONE OF OUR INDOOR SPACES OFF THE MARKET INCASE THE ROOFTOP CLOSES DUE TO WEATHER

IF YOU END UP INDOORS, THE ROOF TABLE FEE GETS REFUNDED TO YOU, LESS THE INDOOR SPACE FEE + THE INSURANCE HOLD