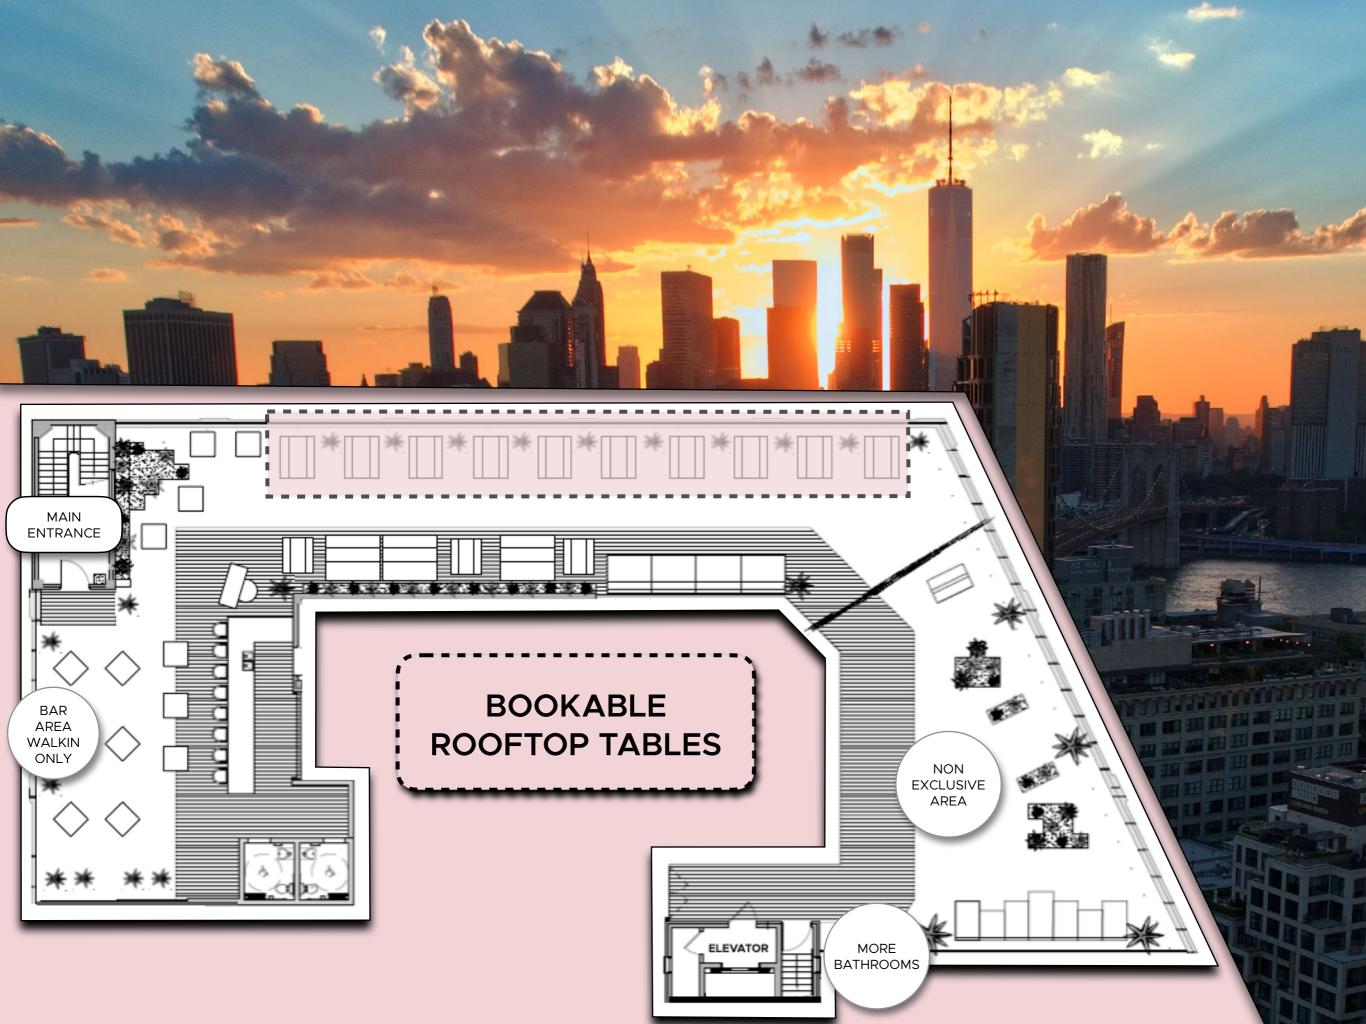

## **ROOFTOP TABLE**

UP TO 10 PPL

BEER GARDEN TABLES POSITIONED AGAINST THE GLASS RAILING FACING MANHATTAN ACROSS THE EAST RIVER

### **GOOD FOR:**

GROUPS THAT WANT TO RESERVE A HOME BASE ON THE ROOFTOP WITH UNOBSTRUCTED, PHENOMENAL VIEWS

### \$375 = 3HR BOOKING +1 MIXED DRINK TUB

(5 randolph beers + 5 rubi hard seltzers + 5 archer roose wines)
NO MINIMUM SPENDS OR OTHER REQUIREMENTS.

4 TABLES MAXIMUM PER GROUP