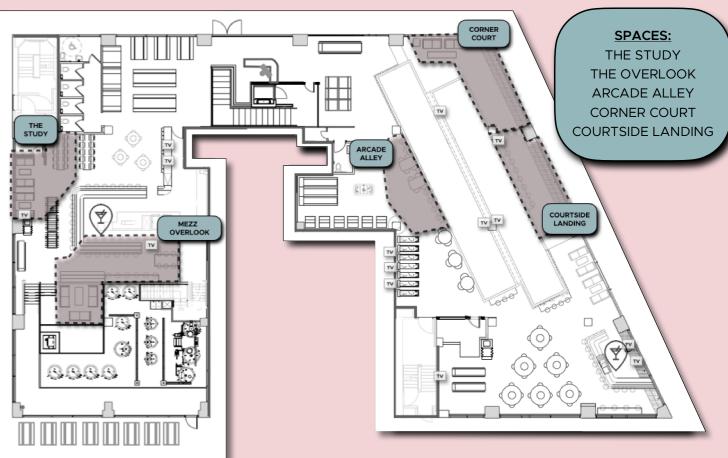

## **INSURANCE HOLD**

AVAILABLE FOR ROOF BOOKINGS BETWEEN 20 AND 40 PPL

ADD INSURANCE TO TAKE ONE OF OUR INDOOR SPACES OFF THE MARKET INCASE THE ROOFTOP CLOSES DUE TO WEATHER

IF YOU END UP INDOORS, THE ROOF TABLE FEE GETS REFUNDED TO YOU, LESS THE INDOOR SPACE FEE + THE INSURANCE HOLD

| INDOOR SPACE                    | INSURANCE<br>HOLD | SPACE<br>FEE |
|---------------------------------|-------------------|--------------|
| THE STUDY (up to 40ppl)         | \$200             | \$450        |
| OVERLOOK (up to 40ppl)          | \$200             | \$450        |
| COURTSIDE LANDING (up to 40ppl) | \$175             | \$400        |
| CORNER COURT (up to 30ppl)      | \$175             | \$400        |
| ARCADE ALLEY (up to 30ppl)      | \$150             | \$300        |

# INSURANCE HOLD EXAMPLE

- 1. GROUP OF 30 PPL, BOOK 3 ROOF TABLES
- 2. INSURANCE HOLD ON CORNER COURT

PAID AT BOOKING

\$1,125 3 ROOF TABLES @ \$375 PER
\$175 INSURANCE HOLD ON CORNER COURT
\$1,300 TOTAL

WEATHER IS GREAT EVENT IS ON THE ROOF!

\$1,300 TOTAL: ROOF TABLE FEE + INSURANCE

ITS RAINING
EVENT MOVES INSIDE
TO CORNER COURT

\$1,300 REFUND ROOF TABLES + INSURANCE

-\$400 LESS: CORNER COURT SPACE FEE

\$900 AMOUNT REFUNDED