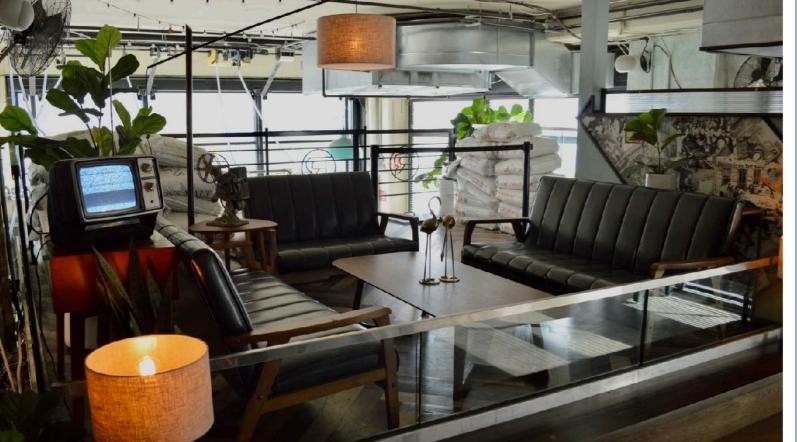

## - BREW PUB SIDE -UP TO 40 PPL

LARGE NOOK + ADJOINING MEZZANINE ALL OVERLOOKING THE BREWERY. INCLUDES A DEDICATED SIDE OF THE MAIN BAR, SOME COUCHES, A STADIUM SEATING BENCH, AN 8-SEATER HIGH TOP TABLE + DEDICATED TV

#### GOOD FOR:

GROUPS WANTING THAT 'SECTION OF THE BAR' SITUATION FOR DRINKS & BITES (OR JUST DRINKS) IN A SPACE FROM WHICH ONE COULD LITERALLY TOUCH THE BREWERY