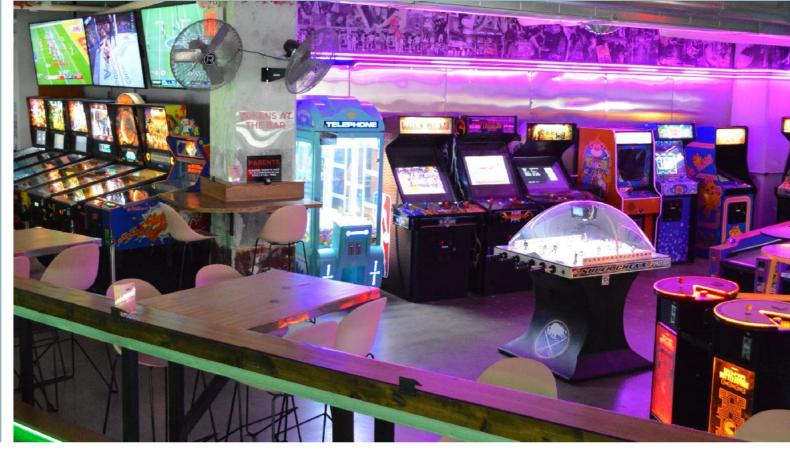

## ARCADE ALLEY

GAME ROOM SIDE UP TO 30 PPL

2 HI TOPS + GENTS RAIL SEATING SANDWICHED BETWEEN FEATHER BOWLING COURTS AND THE ARCADE. INCLUDES A 50" DEDICATED TV + 3 70" TVs RIGHT NEAR BY

#### GOOD FOR:

DRINKS & SHARED BITES FOR GROUPS THAT ARE GAME HEAVY AND/OR WANT TO BE NEAR TVs (THINK ABOUT BOOKING A COURT WITH THIS SPACE!)

**SPACE FEE = \$300 FOR 3HRS** NO MINIMUM SPENDS OR OTHER REQUIREMENTS