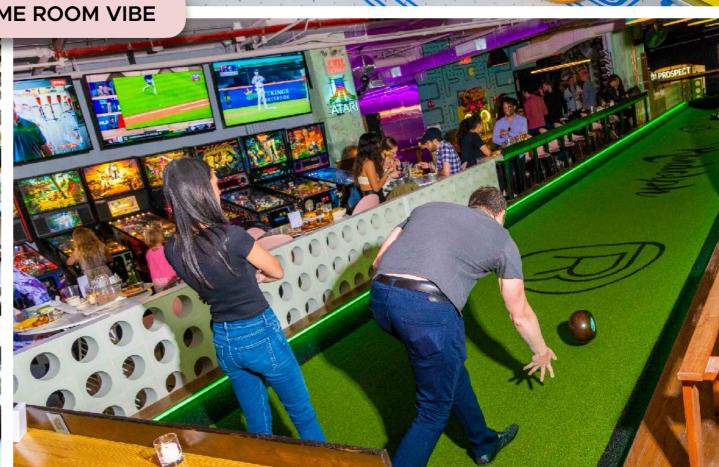

## **COURTSIDE LANDING**

- GAME ROOM SIDE-UP TO 40 PPL

LARGE STADIUM BENCH + GENTS RAIL & COUNTER STOOLS, NEXT TO THE BAR, OVERLOOKING FEATHER BOWLING COURTS, THE REST OF THE GAME ROOM & A BUNCH OF TVS (2 OF WHICH ARE DEDICATED)

#### GOOD FOR:

HOME BASE FOR DRINKS & SHARED BITES ADJACENT TO FEATHER BOWLING (DEFINITELY THINK ABOUT BOOKING A LANE TO GO WITH THIS SPACE!)

**SPACE FEE = \$400 FOR 3HRS** NO MINIMUM SPENDS OR OTHER REQUIREMENTS

# CORNER COURT

- GAME ROOM SIDE -UP TO 40 PPL

COUCH + LARGE STADIUM BENCH RIGHT AT THE ENTRANCE OF THE FEATHER BOWLING COURTS AND LOOKING OUT AT THE WHOLE GAME ROOM + A 70" DEDICATED TV

#### GOOD FOR:

HOME BASE FOR FEATHER BOWLING, DRINKS & SHARED BITES (BOOK A LANE WITH THIS SPACE FOR SURE!)

## ARCADE ALLEY

GAME ROOM SIDE UP TO 30 PPL

2 HI TOPS + GENTS RAIL SEATING SANDWICHED BETWEEN FEATHER BOWLING COURTS AND THE ARCADE. INCLUDES A 50" DEDICATED TV + 3 70" TVs RIGHT NEAR BY

#### GOOD FOR:

DRINKS & SHARED BITES FOR GROUPS THAT ARE GAME HEAVY AND/OR WANT TO BE NEAR TVs (THINK ABOUT BOOKING A COURT WITH THIS SPACE!)

**SPACE FEE = \$300 FOR 3HRS** NO MINIMUM SPENDS OR OTHER REQUIREMENTS