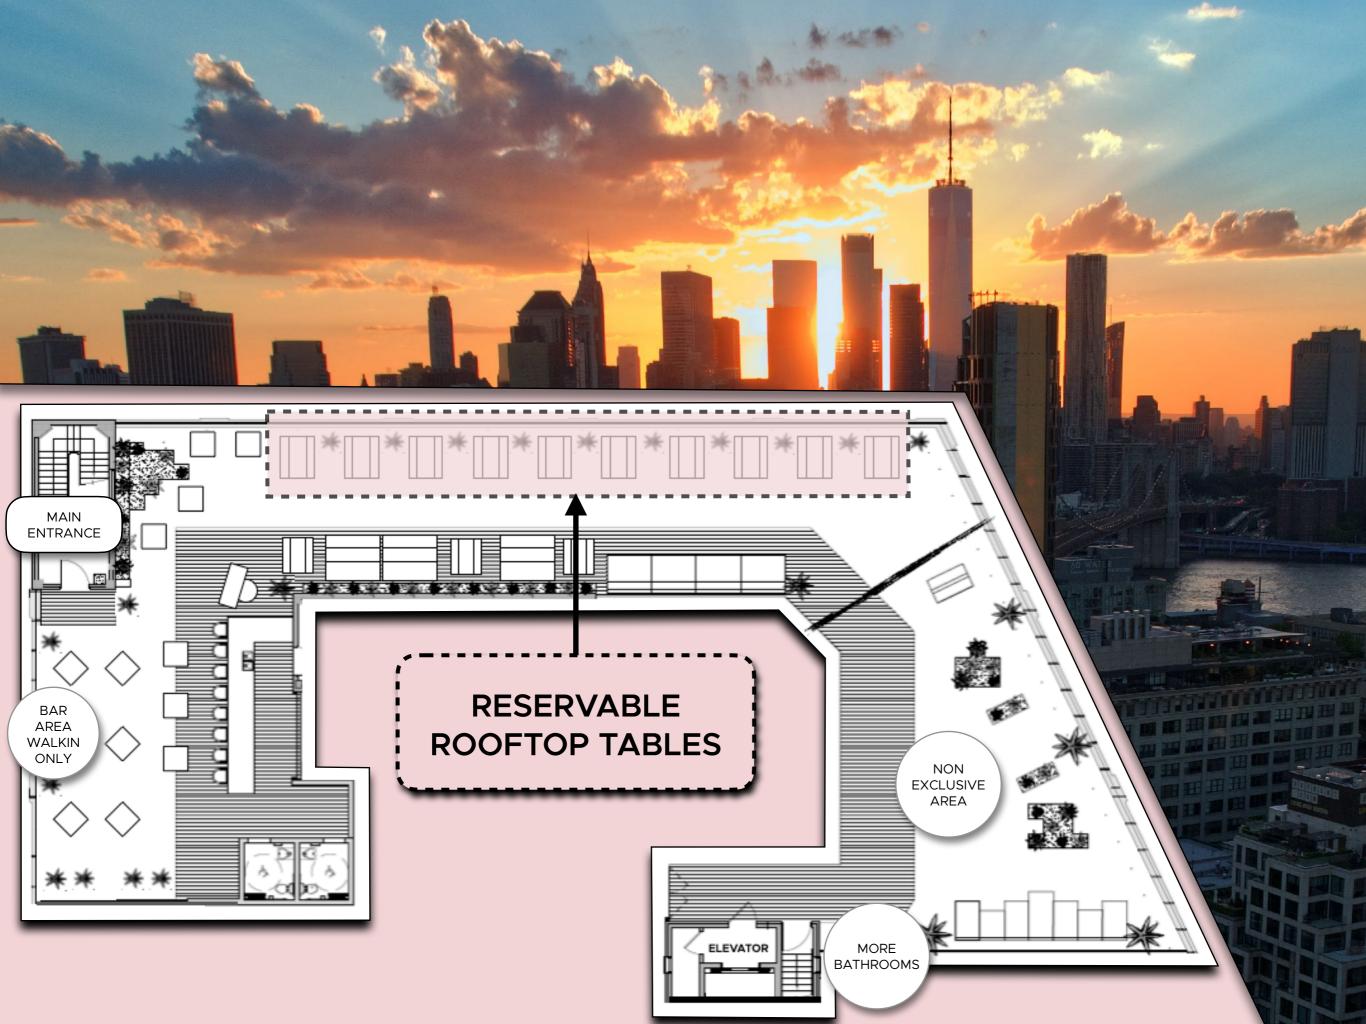

#### THE ROOFTOP

SEASONAL & WEATHER DEPENDENT

# ROOFTOP TABLE

BEER GARDEN TABLE POSITIONED AGAINST THE GLASS RAILING FACING MANHATTAN ACROSS THE EAST RIVER

#### GOOD FOR:

GROUPS THAT WANT TO RESERVE A HOME BASE ON THE ROOFTOP WITH UNOBSTRUCTED, PHENOMENAL VIEWS

#### \$375 = 3HR BOOKING +1 MIXED DRINK TUB

(5 randolph beers + 5 rubi hard seltzers + 5 archer roose wines) NO MINIMUM SPENDS OR OTHER REQUIREMENTS.

4 TABLES MAXIMUM PER GROUP

DURING RAIN AND UNSAFE WEATHER CONDITIONS, WE ARE REQUIRED TO CLOSE THE ROOFTOP

### **INSURANCE HOLD**

AVAILABLE FOR ROOF BOOKINGS BETWEEN 20 AND 40 PPL

ADD INSURANCE TO TAKE ONE OF OUR INDOOR SPACES OFF THE MARKET INCASE THE ROOFTOP CLOSES DUE TO WEATHER

IF YOU END UP INDOORS, THE ROOF TABLE FEE GETS REFUNDED TO YOU, LESS THE INDOOR SPACE FEE + THE INSURANCE HOLD