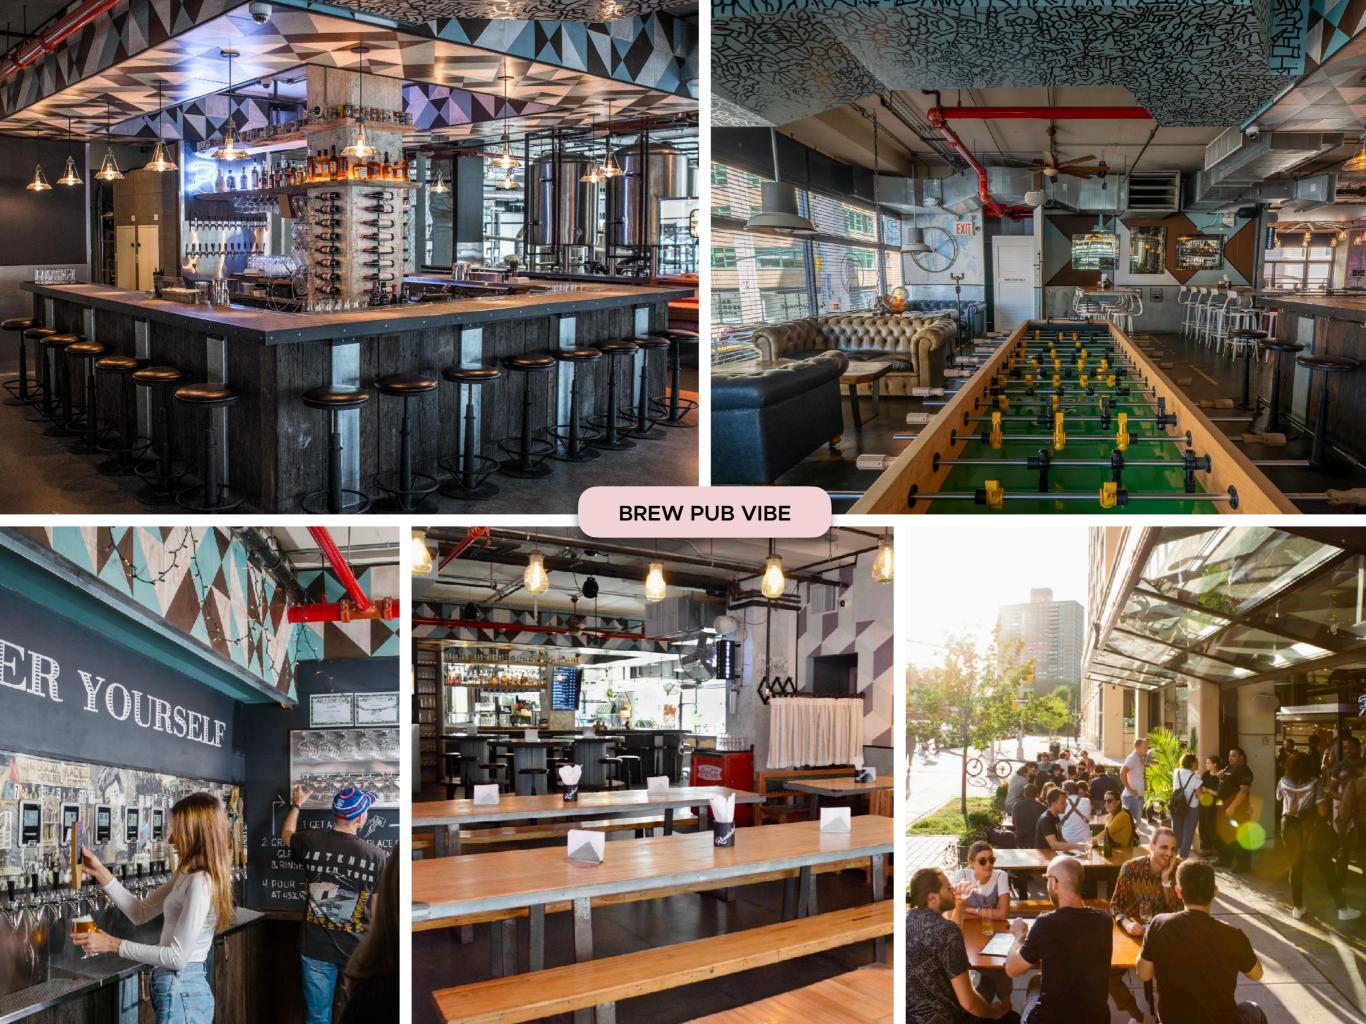

## - BREW PUB SIDE -UP TO 40 PPL

LARGE NOOK + ADJOINING MEZZANINE ALL OVERLOOKING THE BREWERY. INCLUDES A DEDICATED SIDE OF THE MAIN BAR, SOME COUCHES, A STADIUM SEATING BENCH, AN 8-SEATER HIGH TOP TABLE + DEDICATED TV

#### GOOD FOR:

GROUPS WANTING THAT 'SECTION OF THE BAR' SITUATION FOR DRINKS & BITES (OR JUST DRINKS) IN A SPACE FROM WHICH ONE COULD LITERALLY TOUCH THE BREWERY

#### SPACE FEE = \$450 FOR 3HRS

NO MINIMUM SPENDS OR OTHER REQUIREMENTS

- BREW PUB SIDE -UP TO 40 PPL

COMFORTABLE CORNER SECTION WITH CHESTERFIELD COUCH SEATING + LARGE HI TOP TABLE WITH A GRACEFUL OVERFLOW TO THE MAIN BAR AREA

#### GOOD FOR:

DRINKS & FOOD FOR GROUPS THAT WANT TO MIX/MINGLE BETWEEN SITTING & STANDING, HAVE EASY ACCESS TO THE BAR, THE SELF POUR BEER WALL AND A GIANT FOOSBALL TABLE, IF THATS YOUR THING!

SPACE FEE = \$450 FOR 3HRS NO MINIMUM SPENDS OR OTHER REQUIREMENTS