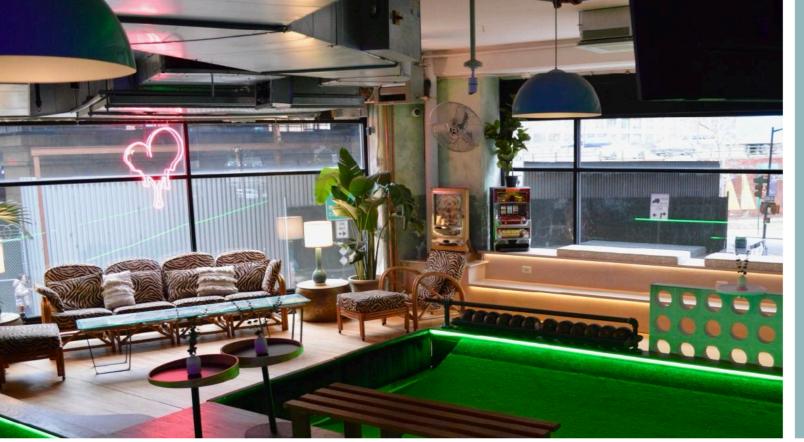

## - BREW PUB SIDE -UP TO 40 PPL

LARGE NOOK + ADJOINING MEZZANINE ALL OVERLOOKING THE BREWERY. INCLUDES A DEDICATED SIDE OF THE MAIN BAR, SOME COUCHES, A STADIUM SEATING BENCH, AN 8-SEATER HIGH TOP TABLE + DEDICATED TV

#### GOOD FOR:

GROUPS WANTING THAT 'SECTION OF THE BAR' SITUATION FOR DRINKS & BITES (OR JUST DRINKS) IN A SPACE FROM WHICH ONE COULD LITERALLY TOUCH THE BREWERY

#### SPACE FEE = \$450 FOR 3HRS

NO MINIMUM SPENDS OR OTHER REQUIREMENTS

- BREW PUB SIDE -UP TO 40 PPL

COMFORTABLE CORNER SECTION WITH CHESTERFIELD COUCH SEATING + LARGE HI TOP TABLE WITH A GRACEFUL OVERFLOW TO THE MAIN BAR AREA