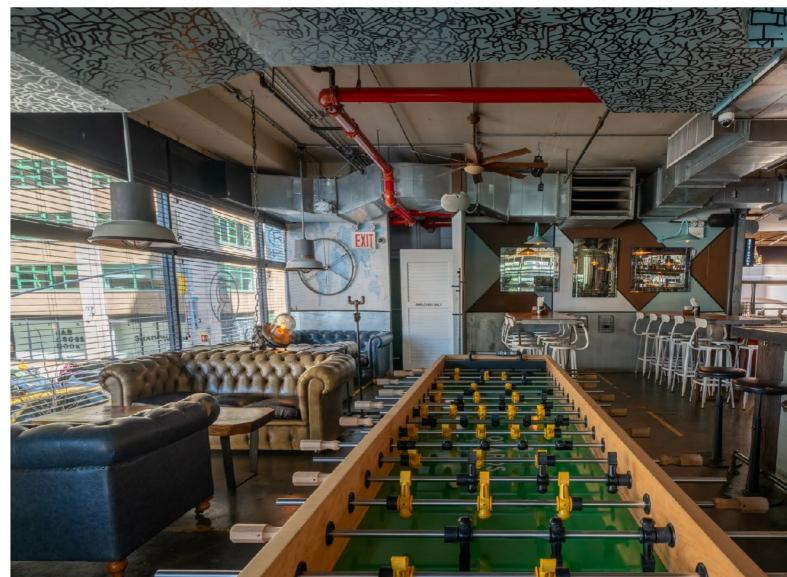

#### SPACE FEE = \$450 FOR 3HRS

NO MINIMUM SPENDS OR OTHER REQUIREMENTS

- BREW PUB SIDE -UP TO 40 PPL

COMFORTABLE CORNER SECTION WITH CHESTERFIELD COUCH SEATING + LARGE HI TOP TABLE WITH A GRACEFUL OVERFLOW TO THE MAIN BAR AREA

#### GOOD FOR:

DRINKS & FOOD FOR GROUPS THAT WANT TO MIX/MINGLE BETWEEN SITTING & STANDING, HAVE EASY ACCESS TO THE BAR, THE SELF POUR BEER WALL AND A GIANT FOOSBALL TABLE, IF THATS YOUR THING!

SPACE FEE = \$450 FOR 3HRS NO MINIMUM SPENDS OR OTHER REQUIREMENTS