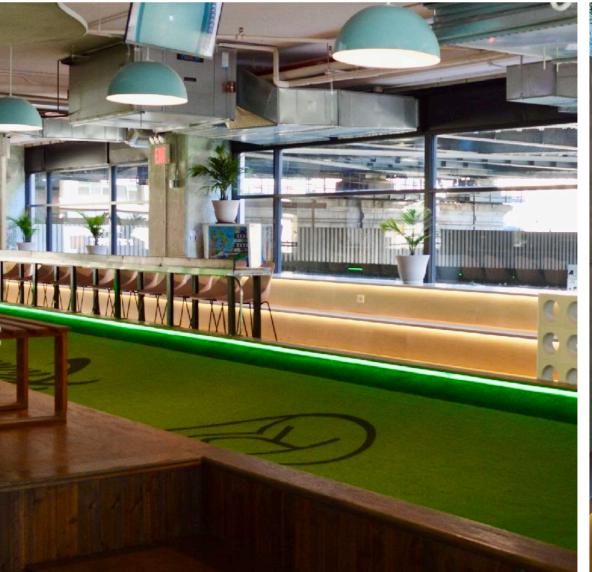

## **COURTSIDE LANDING**

- GAME ROOM SIDE-UP TO 40 PPL

LARGE STADIUM BENCH + GENTS RAIL & COUNTER STOOLS, NEXT TO THE BAR, OVERLOOKING FEATHER BOWLING COURTS, THE REST OF THE GAME ROOM & A BUNCH OF TVS (2 OF WHICH ARE DEDICATED)

#### GOOD FOR:

HOME BASE FOR DRINKS & SHARED BITES ADJACENT TO FEATHER BOWLING (DEFINITELY THINK ABOUT BOOKING A LANE TO GO WITH THIS SPACE!)

**SPACE FEE = \$400 FOR 3HRS** NO MINIMUM SPENDS OR OTHER REQUIREMENTS