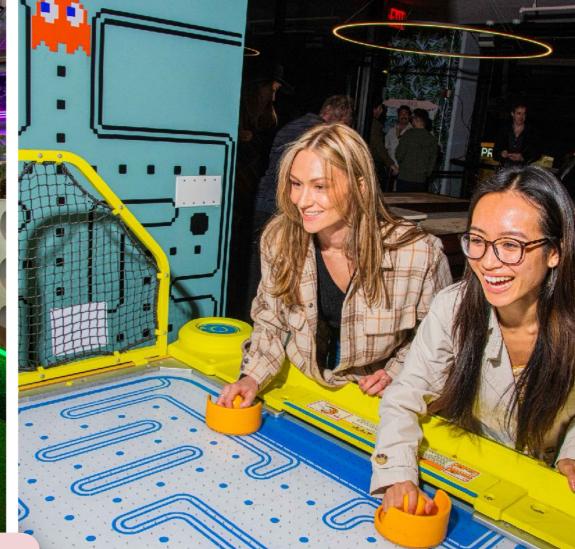

## ARCADE ALLEY

GAME ROOM SIDE UP TO 30 PPL

2 HI TOPS + GENTS RAIL SEATING SANDWICHED BETWEEN FEATHER BOWLING COURTS AND THE ARCADE. INCLUDES A 50" DEDICATED TV + 3 70" TVs RIGHT NEAR BY

#### GOOD FOR:

DRINKS & SHARED BITES FOR GROUPS THAT ARE GAME HEAVY AND/OR WANT TO BE NEAR TVs (THINK ABOUT BOOKING A COURT WITH THIS SPACE!)

**SPACE FEE = \$300 FOR 3HRS** NO MINIMUM SPENDS OR OTHER REQUIREMENTS