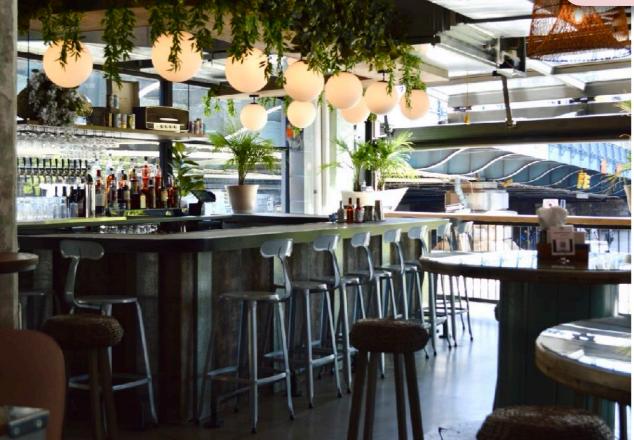

## - BREW PUB SIDE -UP TO 40 PPL

LARGE NOOK + ADJOINING MEZZANINE ALL OVERLOOKING THE BREWERY. INCLUDES A DEDICATED SIDE OF THE MAIN BAR, SOME COUCHES, A STADIUM SEATING BENCH, AN 8-SEATER HIGH TOP TABLE + DEDICATED TV

#### GOOD FOR:

GROUPS WANTING THAT 'SECTION OF THE BAR' SITUATION FOR DRINKS & BITES (OR JUST DRINKS) IN A SPACE FROM WHICH ONE COULD LITERALLY TOUCH THE BREWERY

#### SPACE FEE = \$450 FOR 3HRS

NO MINIMUM SPENDS OR OTHER REQUIREMENTS

- BREW PUB SIDE -UP TO 40 PPL

COMFORTABLE CORNER SECTION WITH CHESTERFIELD COUCH SEATING + LARGE HI TOP TABLE WITH A GRACEFUL OVERFLOW TO THE MAIN BAR AREA