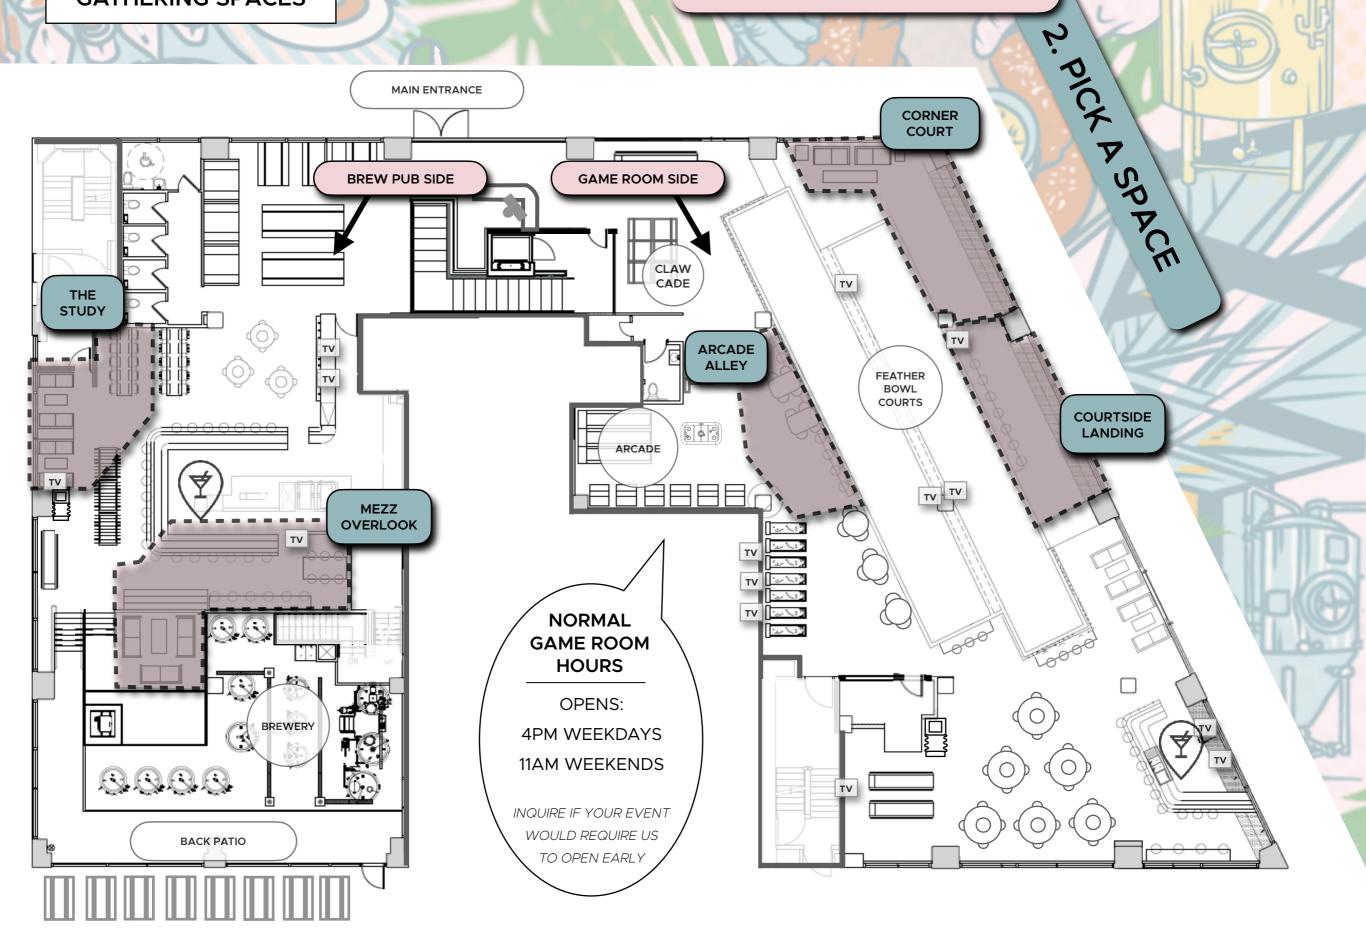

### **1. CONSIDER A SIDE**

## **COURTSIDE LANDING**

- GAME ROOM SIDE-UP TO 40 PPL

LARGE STADIUM BENCH + GENTS RAIL & COUNTER STOOLS, NEXT TO THE BAR, OVERLOOKING FEATHER BOWLING COURTS, THE REST OF THE GAME ROOM & A BUNCH OF TVS (2 OF WHICH ARE DEDICATED)

#### GOOD FOR:

HOME BASE FOR DRINKS & SHARED BITES ADJACENT TO FEATHER BOWLING (DEFINITELY THINK ABOUT BOOKING A LANE TO GO WITH THIS SPACE!)

**SPACE FEE = \$400 FOR 3HRS** NO MINIMUM SPENDS OR OTHER REQUIREMENTS

# CORNER COURT

- GAME ROOM SIDE -UP TO 40 PPL

COUCH + LARGE STADIUM BENCH RIGHT AT THE ENTRANCE OF THE FEATHER BOWLING COURTS AND LOOKING OUT AT THE WHOLE GAME ROOM + A 70" DEDICATED TV

#### GOOD FOR:

HOME BASE FOR FEATHER BOWLING, DRINKS & SHARED BITES (BOOK A LANE WITH THIS SPACE FOR SURE!)

#### SPACE FEE = \$400 FOR 3HRS

NO MINIMUM SPENDS OR OTHER REQUIREMENTS

## ARCADE ALLEY

GAME ROOM SIDE UP TO 30 PPL

2 HI TOPS + GENTS RAIL SEATING SANDWICHED BETWEEN FEATHER BOWLING COURTS AND THE ARCADE. INCLUDES A 50" DEDICATED TV + 3 70" TVs RIGHT NEAR BY

#### GOOD FOR:

DRINKS & SHARED BITES FOR GROUPS THAT ARE GAME HEAVY AND/OR WANT TO BE NEAR TVs (THINK ABOUT BOOKING A COURT WITH THIS SPACE!)

**SPACE FEE = \$300 FOR 3HRS** NO MINIMUM SPENDS OR OTHER REQUIREMENTS

## - BREW PUB SIDE -UP TO 40 PPL

LARGE NOOK + ADJOINING MEZZANINE ALL OVERLOOKING THE BREWERY. INCLUDES A DEDICATED SIDE OF THE MAIN BAR, SOME COUCHES, A STADIUM SEATING BENCH, AN 8-SEATER HIGH TOP TABLE + DEDICATED TV

#### GOOD FOR:

GROUPS WANTING THAT 'SECTION OF THE BAR' SITUATION FOR DRINKS & BITES (OR JUST DRINKS) IN A SPACE FROM WHICH ONE COULD LITERALLY TOUCH THE BREWERY

#### SPACE FEE = \$450 FOR 3HRS

NO MINIMUM SPENDS OR OTHER REQUIREMENTS

- BREW PUB SIDE -UP TO 40 PPL

COMFORTABLE CORNER SECTION WITH CHESTERFIELD COUCH SEATING + LARGE HI TOP TABLE WITH A GRACEFUL OVERFLOW TO THE MAIN BAR AREA

#### GOOD FOR:

DRINKS & FOOD FOR GROUPS THAT WANT TO MIX/MINGLE BETWEEN SITTING & STANDING, HAVE EASY ACCESS TO THE BAR, THE SELF POUR BEER WALL AND A GIANT FOOSBALL TABLE, IF THATS YOUR THING!

SPACE FEE = \$450 FOR 3HRS NO MINIMUM SPENDS OR OTHER REQUIREMENTS