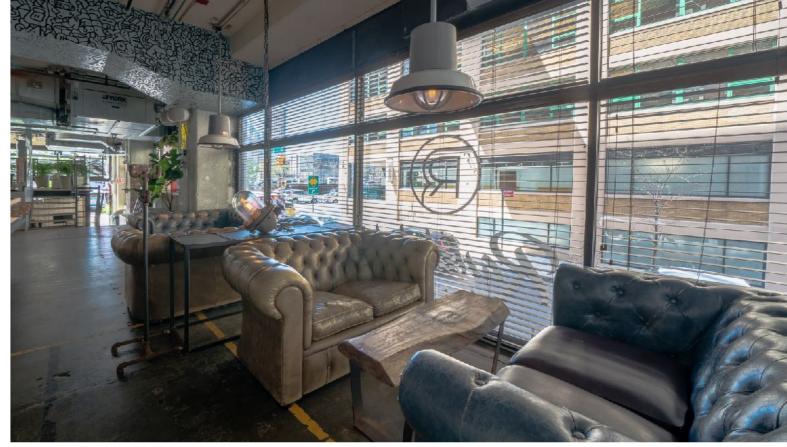

## - BREW PUB SIDE -UP TO 40 PPL

LARGE NOOK + ADJOINING MEZZANINE ALL OVERLOOKING THE BREWERY. INCLUDES A DEDICATED SIDE OF THE MAIN BAR, SOME COUCHES, A STADIUM SEATING BENCH, AN 8-SEATER HIGH TOP TABLE + DEDICATED TV

#### GOOD FOR:

GROUPS WANTING THAT 'SECTION OF THE BAR' SITUATION FOR DRINKS & BITES (OR JUST DRINKS) IN A SPACE FROM WHICH ONE COULD LITERALLY TOUCH THE BREWERY

#### SPACE FEE = \$450 FOR 3HRS

NO MINIMUM SPENDS OR OTHER REQUIREMENTS

- BREW PUB SIDE -UP TO 40 PPL

COMFORTABLE CORNER SECTION WITH CHESTERFIELD COUCH SEATING + LARGE HI TOP TABLE WITH A GRACEFUL OVERFLOW TO THE MAIN BAR AREA

#### GOOD FOR:

DRINKS & FOOD FOR GROUPS THAT WANT TO MIX/MINGLE BETWEEN SITTING & STANDING, HAVE EASY ACCESS TO THE BAR, THE SELF POUR BEER WALL AND A GIANT FOOSBALL TABLE, IF THATS YOUR THING!

SPACE FEE = \$450 FOR 3HRS NO MINIMUM SPENDS OR OTHER REQUIREMENTS