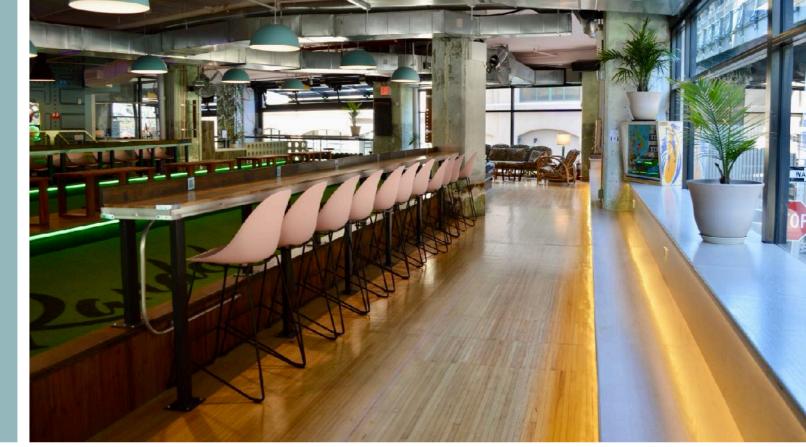

## **COURTSIDE LANDING**

- GAME ROOM SIDE-UP TO 40 PPL

LARGE STADIUM BENCH + GENTS RAIL & COUNTER STOOLS, NEXT TO THE BAR, OVERLOOKING FEATHER BOWLING COURTS, THE REST OF THE GAME ROOM & A BUNCH OF TVS (2 OF WHICH ARE DEDICATED)

#### GOOD FOR:

HOME BASE FOR DRINKS & SHARED BITES ADJACENT TO FEATHER BOWLING (DEFINITELY THINK ABOUT BOOKING A LANE TO GO WITH THIS SPACE!)

**SPACE FEE = \$400 FOR 3HRS** NO MINIMUM SPENDS OR OTHER REQUIREMENTS