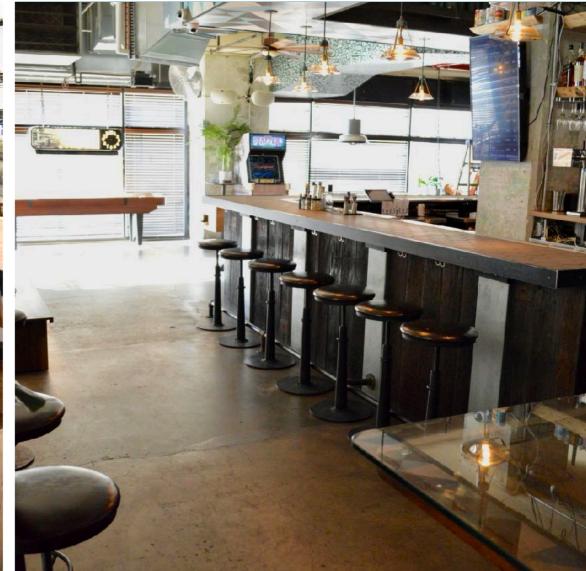

## **COURTSIDE LANDING**

- GAME ROOM SIDE-UP TO 40 PPL

LARGE STADIUM BENCH + GENTS RAIL & COUNTER STOOLS, NEXT TO THE BAR, OVERLOOKING FEATHER BOWLING COURTS, THE REST OF THE GAME ROOM & A BUNCH OF TVS (2 OF WHICH ARE DEDICATED)

#### GOOD FOR:

HOME BASE FOR DRINKS & SHARED BITES ADJACENT TO FEATHER BOWLING (DEFINITELY THINK ABOUT BOOKING A LANE TO GO WITH THIS SPACE!)

**SPACE FEE = \$400 FOR 3HRS** NO MINIMUM SPENDS OR OTHER REQUIREMENTS