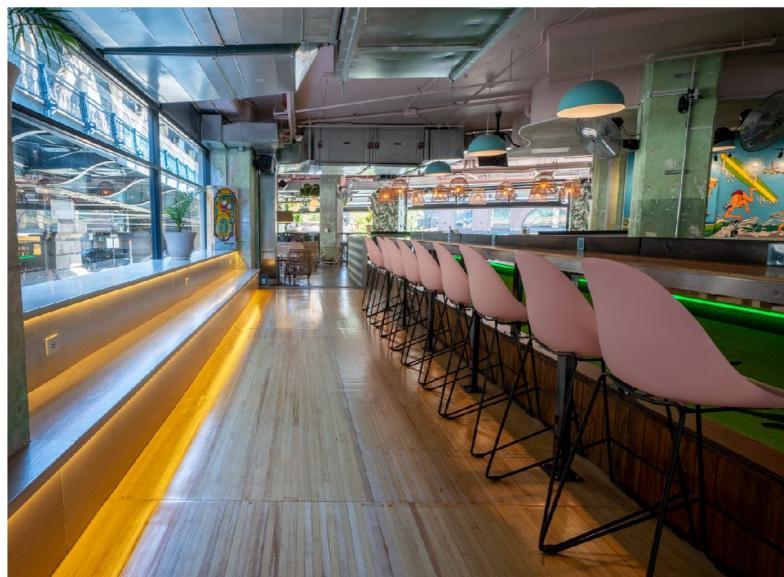

## **COURTSIDE LANDING**

- GAME ROOM SIDE-UP TO 40 PPL

LARGE STADIUM BENCH + GENTS RAIL & COUNTER STOOLS, NEXT TO THE BAR, OVERLOOKING FEATHER BOWLING COURTS, THE REST OF THE GAME ROOM & A BUNCH OF TVS (2 OF WHICH ARE DEDICATED)

#### GOOD FOR:

HOME BASE FOR DRINKS & SHARED BITES ADJACENT TO FEATHER BOWLING (DEFINITELY THINK ABOUT BOOKING A LANE TO GO WITH THIS SPACE!)

**SPACE FEE = \$400 FOR 3HRS** NO MINIMUM SPENDS OR OTHER REQUIREMENTS