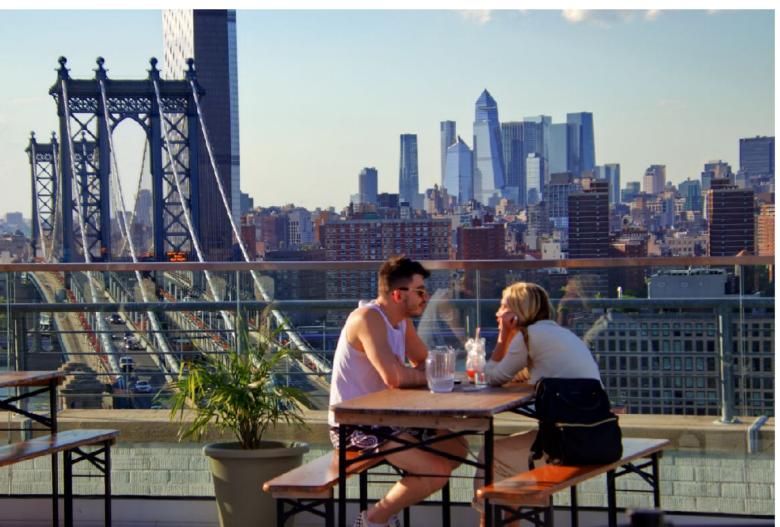

# ROOFTOP TABLE

BEER GARDEN TABLE POSITIONED AGAINST THE GLASS RAILING FACING MANHATTAN ACROSS THE EAST RIVER

#### GOOD FOR:

GROUPS THAT WANT TO RESERVE A HOME BASE ON THE ROOFTOP WITH UNOBSTRUCTED, PHENOMENAL VIEWS