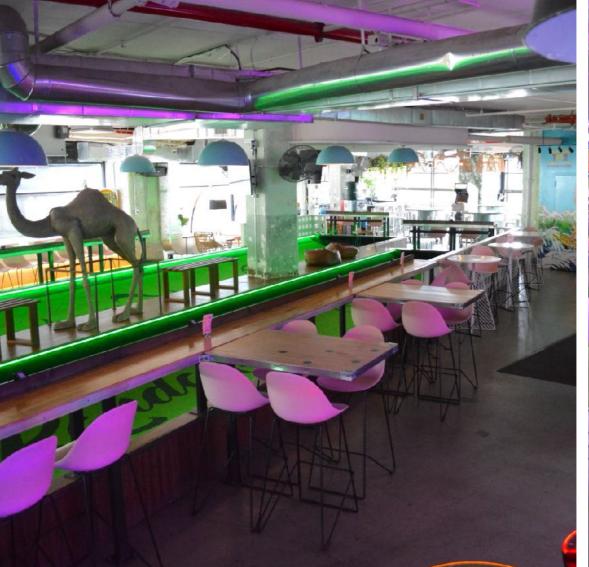

## **COURTSIDE LANDING**

- GAME ROOM SIDE-UP TO 40 PPL

LARGE STADIUM BENCH + GENTS RAIL & COUNTER STOOLS, NEXT TO THE BAR, OVERLOOKING FEATHER BOWLING COURTS, THE REST OF THE GAME ROOM & A BUNCH OF TVS (2 OF WHICH ARE DEDICATED)

#### GOOD FOR:

HOME BASE FOR DRINKS & SHARED BITES ADJACENT TO FEATHER BOWLING (DEFINITELY THINK ABOUT BOOKING A LANE TO GO WITH THIS SPACE!)

**SPACE FEE = \$400 FOR 3HRS** NO MINIMUM SPENDS OR OTHER REQUIREMENTS