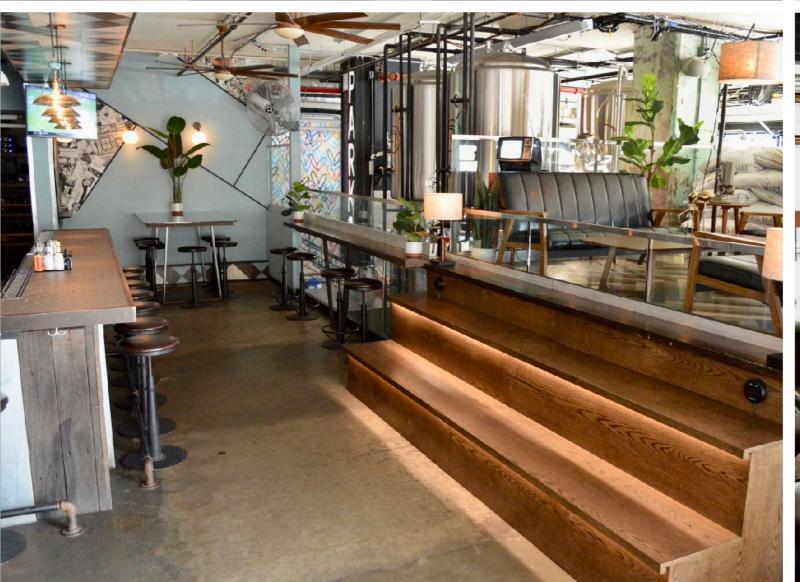

## - BREW PUB SIDE -UP TO 40 PPL

LARGE NOOK + ADJOINING MEZZANINE ALL OVERLOOKING THE BREWERY. INCLUDES A DEDICATED SIDE OF THE MAIN BAR, SOME COUCHES, A STADIUM SEATING BENCH, AN 8-SEATER HIGH TOP TABLE + DEDICATED TV

#### GOOD FOR:

GROUPS WANTING THAT 'SECTION OF THE BAR' SITUATION FOR DRINKS & BITES (OR JUST DRINKS) IN A SPACE FROM WHICH ONE COULD LITERALLY TOUCH THE BREWERY

#### SPACE FEE = \$450 FOR 3HRS

NO MINIMUM SPENDS OR OTHER REQUIREMENTS

- BREW PUB SIDE -UP TO 40 PPL

COMFORTABLE CORNER SECTION WITH CHESTERFIELD COUCH SEATING + LARGE HI TOP TABLE WITH A GRACEFUL OVERFLOW TO THE MAIN BAR AREA