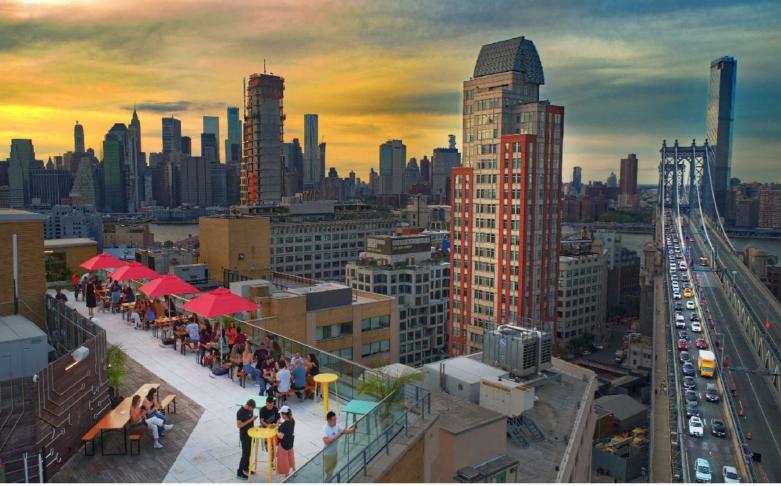

#### THE ROOFTOP

SEASONAL & WEATHER DEPENDENT

# ROOFTOP TABLE

BEER GARDEN TABLE POSITIONED AGAINST THE GLASS RAILING FACING MANHATTAN ACROSS THE EAST RIVER

#### GOOD FOR:

GROUPS THAT WANT TO RESERVE A HOME BASE ON THE ROOFTOP WITH UNOBSTRUCTED, PHENOMENAL VIEWS