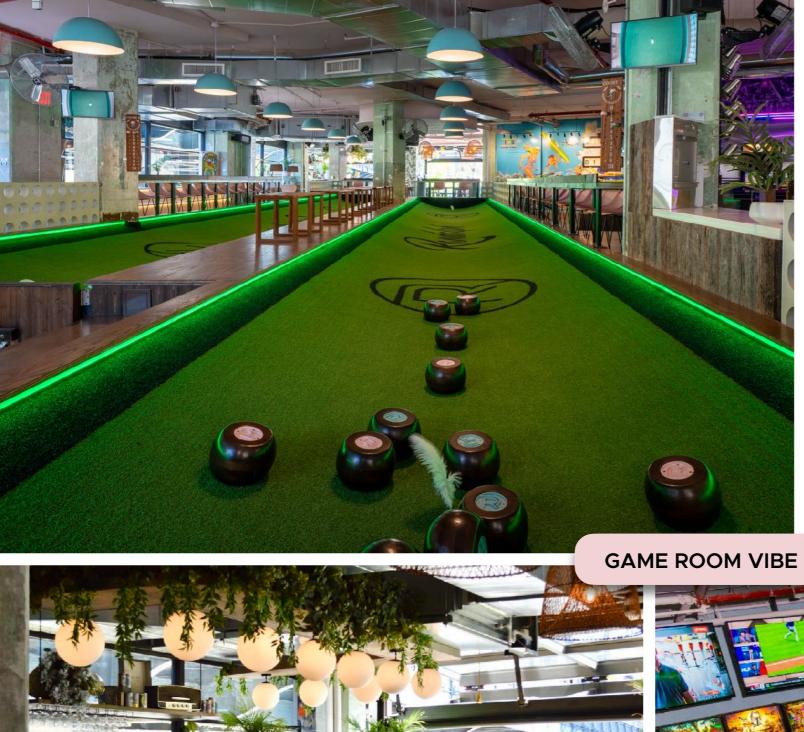

## **COURTSIDE LANDING**

- GAME ROOM SIDE-UP TO 40 PPL

LARGE STADIUM BENCH + GENTS RAIL & COUNTER STOOLS, NEXT TO THE BAR, OVERLOOKING FEATHER BOWLING COURTS, THE REST OF THE GAME ROOM & A BUNCH OF TVS (2 OF WHICH ARE DEDICATED)

#### GOOD FOR:

HOME BASE FOR DRINKS & SHARED BITES ADJACENT TO FEATHER BOWLING (DEFINITELY THINK ABOUT BOOKING A LANE TO GO WITH THIS SPACE!)

**SPACE FEE = \$400 FOR 3HRS** NO MINIMUM SPENDS OR OTHER REQUIREMENTS

# CORNER COURT

- GAME ROOM SIDE -UP TO 40 PPL

COUCH + LARGE STADIUM BENCH RIGHT AT THE ENTRANCE OF THE FEATHER BOWLING COURTS AND LOOKING OUT AT THE WHOLE GAME ROOM + A 70" DEDICATED TV

#### GOOD FOR:

HOME BASE FOR FEATHER BOWLING, DRINKS & SHARED BITES (BOOK A LANE WITH THIS SPACE FOR SURE!)