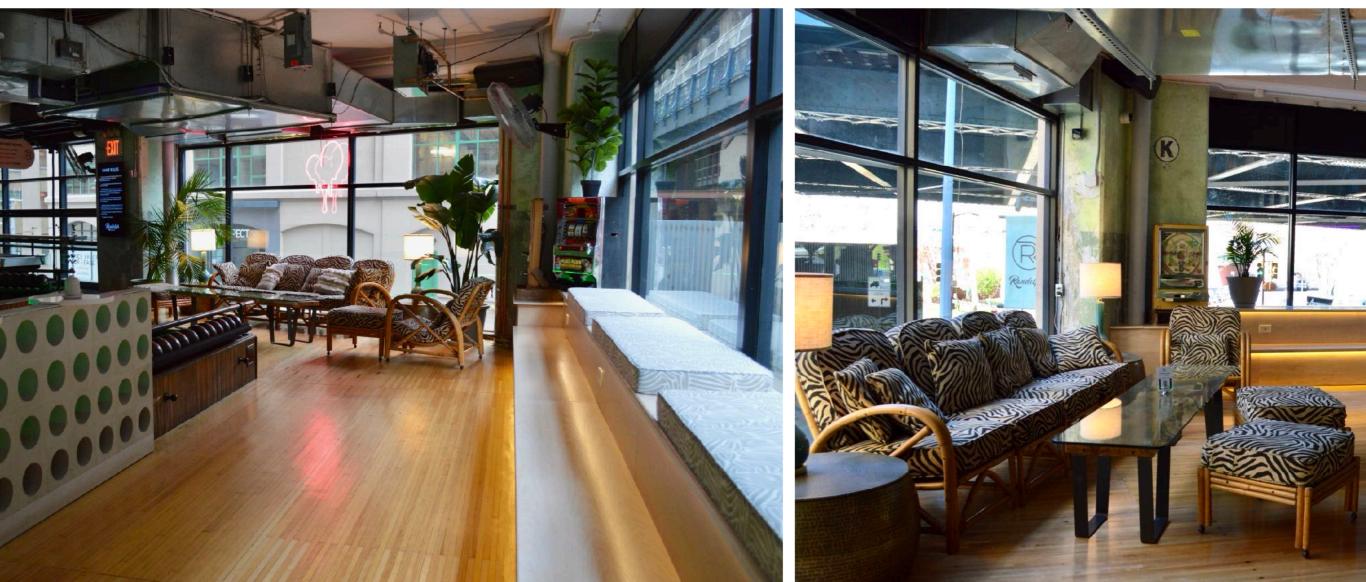

## - BREW PUB SIDE -UP TO 40 PPL

LARGE NOOK + ADJOINING MEZZANINE ALL OVERLOOKING THE BREWERY. INCLUDES A DEDICATED SIDE OF THE MAIN BAR, SOME COUCHES, A STADIUM SEATING BENCH, AN 8-SEATER HIGH TOP TABLE + DEDICATED TV

#### GOOD FOR:

GROUPS WANTING THAT 'SECTION OF THE BAR' SITUATION FOR DRINKS & BITES (OR JUST DRINKS) IN A SPACE FROM WHICH ONE COULD LITERALLY TOUCH THE BREWERY

#### SPACE FEE = \$450 FOR 3HRS

NO MINIMUM SPENDS OR OTHER REQUIREMENTS

- BREW PUB SIDE -UP TO 40 PPL

COMFORTABLE CORNER SECTION WITH CHESTERFIELD COUCH SEATING + LARGE HI TOP TABLE WITH A GRACEFUL OVERFLOW TO THE MAIN BAR AREA

#### GOOD FOR:

DRINKS & FOOD FOR GROUPS THAT WANT TO MIX/MINGLE BETWEEN SITTING & STANDING, HAVE EASY ACCESS TO THE BAR, THE SELF POUR BEER WALL AND A GIANT FOOSBALL TABLE, IF THATS YOUR THING!

SPACE FEE = \$450 FOR 3HRS NO MINIMUM SPENDS OR OTHER REQUIREMENTS