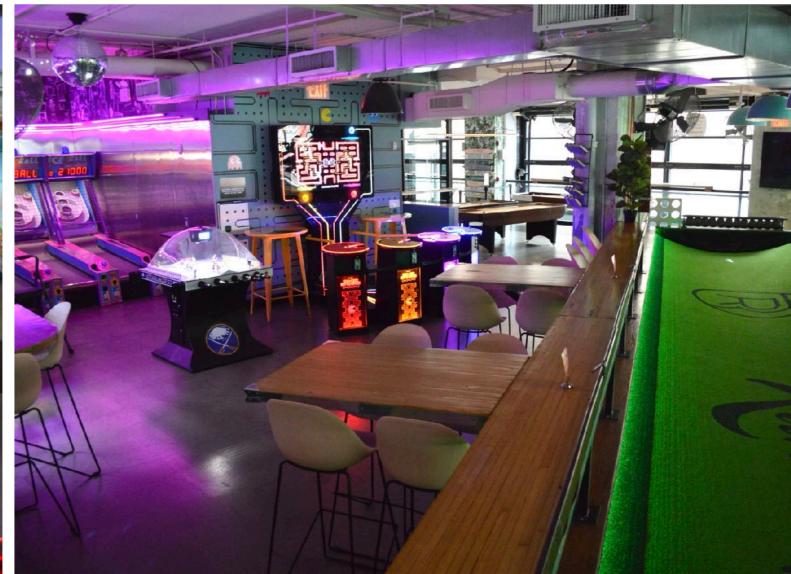

## ARCADE ALLEY

GAME ROOM SIDE UP TO 30 PPL

2 HI TOPS + GENTS RAIL SEATING SANDWICHED BETWEEN FEATHER BOWLING COURTS AND THE ARCADE. INCLUDES A 50" DEDICATED TV + 3 70" TVs RIGHT NEAR BY

#### GOOD FOR:

DRINKS & SHARED BITES FOR GROUPS THAT ARE GAME HEAVY AND/OR WANT TO BE NEAR TVs (THINK ABOUT BOOKING A COURT WITH THIS SPACE!)

**SPACE FEE = \$300 FOR 3HRS** NO MINIMUM SPENDS OR OTHER REQUIREMENTS