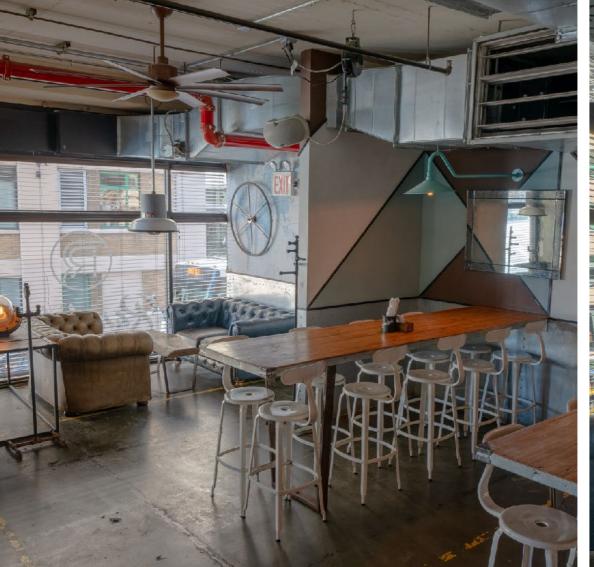

# CORNER COURT

- GAME ROOM SIDE -UP TO 40 PPL

COUCH + LARGE STADIUM BENCH RIGHT AT THE ENTRANCE OF THE FEATHER BOWLING COURTS AND LOOKING OUT AT THE WHOLE GAME ROOM + A 70" DEDICATED TV

#### GOOD FOR:

HOME BASE FOR FEATHER BOWLING, DRINKS & SHARED BITES (BOOK A LANE WITH THIS SPACE FOR SURE!)

#### SPACE FEE = \$400 FOR 3HRS

NO MINIMUM SPENDS OR OTHER REQUIREMENTS