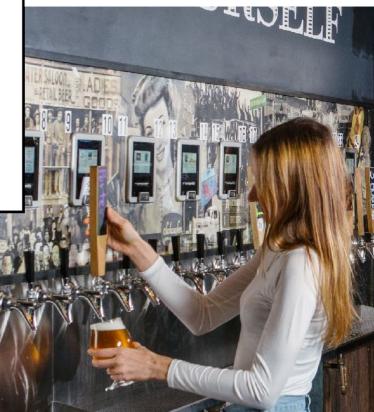

#### GOOD FOR:

DRINKS & FOOD FOR GROUPS THAT WANT TO MIX/MINGLE BETWEEN SITTING & STANDING, HAVE EASY ACCESS TO THE BAR, THE SELF POUR BEER WALL AND A GIANT FOOSBALL TABLE, IF THATS YOUR THING!

SPACE FEE = \$450 FOR 3HRS NO MINIMUM SPENDS OR OTHER REQUIREMENTS