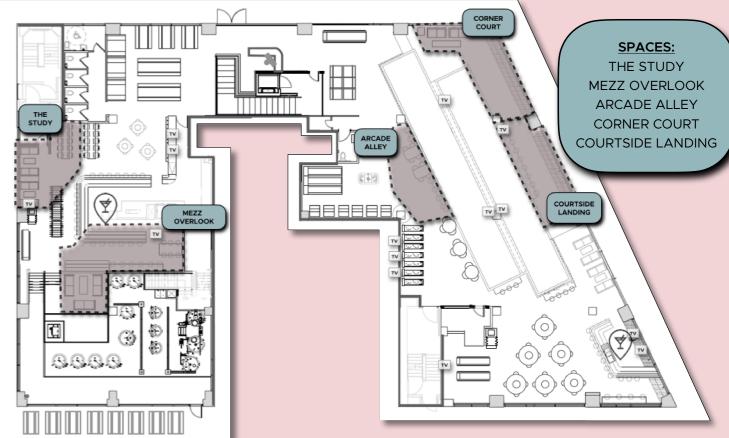

#### INDOOR CASUAL GATHERING SPACES

## **COURTSIDE LANDING**

- GAME ROOM SIDE-UP TO 40 PPL

LARGE STADIUM BENCH + GENTS RAIL & COUNTER STOOLS, NEXT TO THE BAR, OVERLOOKING FEATHER BOWLING COURTS, THE REST OF THE GAME ROOM & A BUNCH OF TVS (2 OF WHICH ARE DEDICATED)

#### GOOD FOR:

HOME BASE FOR DRINKS & SHARED BITES ADJACENT TO FEATHER BOWLING (DEFINITELY THINK ABOUT BOOKING A LANE TO GO WITH THIS SPACE!)

**SPACE FEE = \$400 FOR 3HRS** NO MINIMUM SPENDS OR OTHER REQUIREMENTS

# CORNER COURT

- GAME ROOM SIDE -UP TO 40 PPL

COUCH + LARGE STADIUM BENCH RIGHT AT THE ENTRANCE OF THE FEATHER BOWLING COURTS AND LOOKING OUT AT THE WHOLE GAME ROOM + A 70" DEDICATED TV

#### GOOD FOR:

HOME BASE FOR FEATHER BOWLING, DRINKS & SHARED BITES (BOOK A LANE WITH THIS SPACE FOR SURE!)

#### SPACE FEE = \$400 FOR 3HRS

NO MINIMUM SPENDS OR OTHER REQUIREMENTS

## ARCADE ALLEY

GAME ROOM SIDE UP TO 30 PPL

2 HI TOPS + GENTS RAIL SEATING SANDWICHED BETWEEN FEATHER BOWLING COURTS AND THE ARCADE. INCLUDES A 50" DEDICATED TV + 3 70" TVs RIGHT NEAR BY

#### GOOD FOR:

DRINKS & SHARED BITES FOR GROUPS THAT ARE GAME HEAVY AND/OR WANT TO BE NEAR TVs (THINK ABOUT BOOKING A COURT WITH THIS SPACE!)

**SPACE FEE = \$300 FOR 3HRS** NO MINIMUM SPENDS OR OTHER REQUIREMENTS

## - BREW PUB SIDE -UP TO 40 PPL

LARGE NOOK + ADJOINING MEZZANINE ALL OVERLOOKING THE BREWERY. INCLUDES A DEDICATED SIDE OF THE MAIN BAR, SOME COUCHES, A STADIUM SEATING BENCH, AN 8-SEATER HIGH TOP TABLE + DEDICATED TV

#### GOOD FOR:

GROUPS WANTING THAT 'SECTION OF THE BAR' SITUATION FOR DRINKS & BITES (OR JUST DRINKS) IN A SPACE FROM WHICH ONE COULD LITERALLY TOUCH THE BREWERY