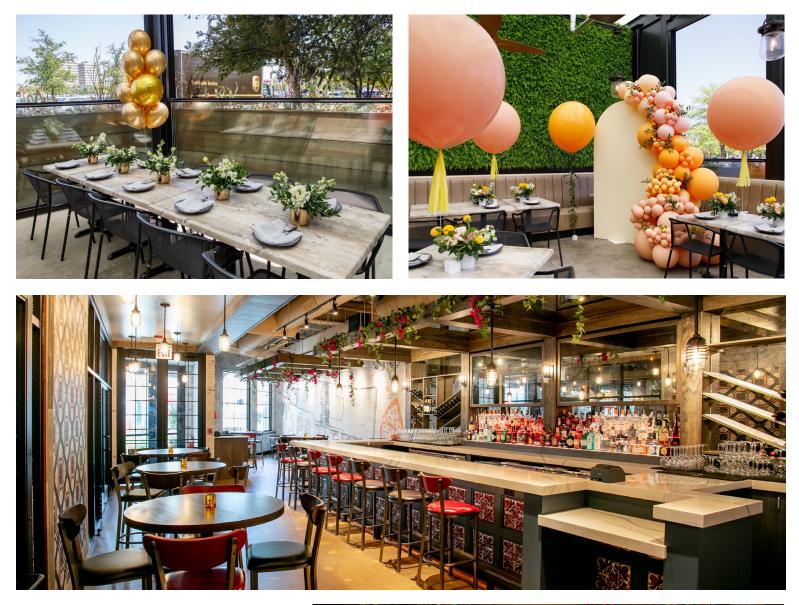

# **EVENT SPACES**

#### SIENA

Our private space, Siena, is the ideal atmosphere for larger social gatherings. This space can accommodate up to 60 guests for a seated dinner or 70 for a cocktail reception. Located directly next to windows facing the mall, the natural lighting provides an alluring ambiance. This large space gives hosts the flexibility to create their own layout for the event of their choosing. Fully closable doors and curtains including AV access which can be fully customizable for digital branding and presentation needs. Perfect for smaller gatherings that need extra space for gift/ dessert tables.

SEATED: 50 • RECEPTION: 60

### FLORENCE

The Florence private dining room offers one of the most unique experiences while dining at Bar Siena North Shore. The Chandelier/Damask wallpaper combined with the floral light fixtures provides an intimate, family-style dining atmosphere. Your privacy is guaranteed with doors and curtains including AV access for up to 40 guests. Grab your family/friends and travel to Florence with our Chef Fabio Viviani as it is the perfect escape for business dinners, showers and more!

SEATED: 36 • RECEPTION: 45

## TUSCANY

The private dining room provides the intimacy that will elevate any of your large formal affairs. Whether you are looking for a fully seated dinner for up to 100 guests or a cocktail reception for 125 guests, this space has the flexibility to create a unique layout for all event types. Tuscany is ideal for corporate and networking events or any gather on a large scale. This versatile space has an airwall which makes it divisible into two smaller rooms, Florence and Siena. Our Full Wine Bar can be added to create extra space for groups up to 200.

SEATED: 100 • RECEPTION: 125