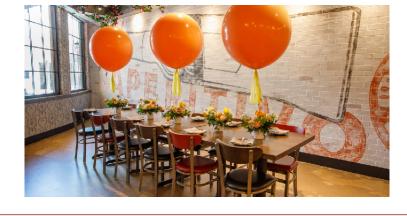

#### SIENA

Our private space, Siena, is the ideal atmosphere for larger social gatherings. This space can accommodate up to 60 guests for a seated dinner or 70 for a cocktail reception. Located directly next to windows facing the mall, the natural lighting provides an alluring ambiance. This large space gives hosts the flexibility to create their own layout for the event of their choosing. Fully closable doors and curtains including AV access which can be fully customizable for digital branding and presentation needs. Perfect for smaller gatherings that need extra space for gift/ dessert tables.

SEATED: 50 • RECEPTION: 60