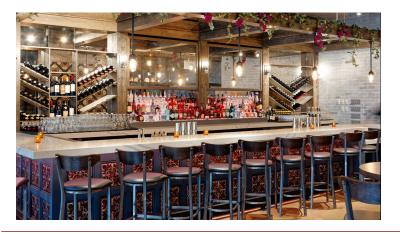

### WINE BAR

Our modern and lively ambiance gives guests the perfect escape to sip wine and mingle with friends while eating Fabio's Favorites Cicchetti Style. Amongst our wide variety of American and Italian wines, our specialty cocktails hit the spot while dining in this area.

SEATED: 40 • RECEPTION: 75