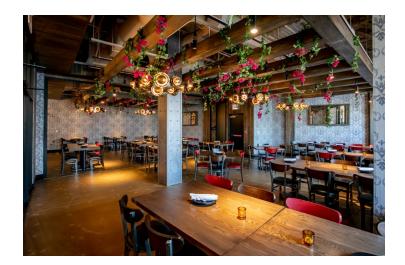

### FLORENCE

The Florence private dining room offers one of the most unique experiences while dining at Bar Siena North Shore. The Chandelier/Damask wallpaper combined with the floral light fixtures provides an intimate, family-style dining atmosphere. Your privacy is guaranteed with doors and curtains including AV access for up to 40 guests. Grab your family/friends and travel to Florence with our Chef Fabio Viviani as it is the perfect escape for business dinners, showers and more!

SEATED: 36 • RECEPTION: 45