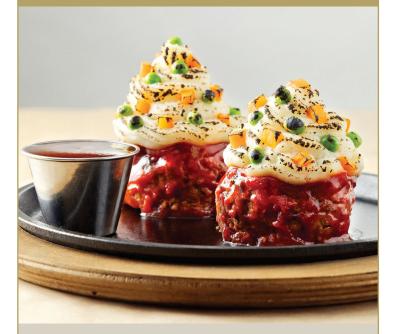

## A RETURNING FAVORITE BUTCHER'S MEATLOAF CUPCAKE MEAL | \$19

DINE-IN\* OR TO-GO\*\* FROM THE GRILLE

Two Butcher's Meatloaf Cupcakes topped with a Sriracha glaze with mashed potato "icing", peas and diced carrot "sprinkles". Plus, choice of Soup, Salad or Side from Full Menu.