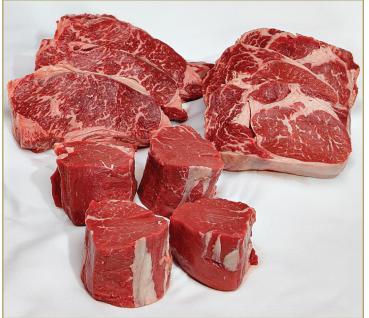

## RIBEYE, NY STRIP OR FILET MIGNON \$2 OFF/LB

MARKET TO-GO\*\* ONLY

Now, take home that legendary butcher shop experience with this tasty deal: \$2 off each pound of our Ribeye, NY Strip or Filet Mignon when you purchase 10 pounds or more.