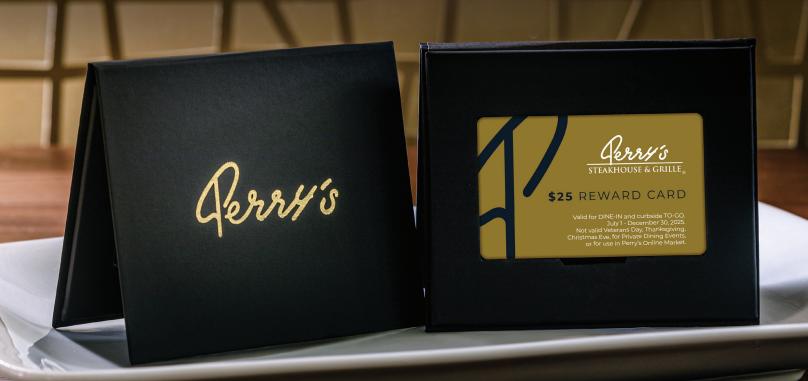

### COMPLIMENTARY \$25 REWARD CARD\*

for every \$125 purchased in Perry's gift cards.

#### \*PERRY'S REWARD CARDS

From May 1, 2025 - June 30, 2025, purchase \$125 in Perry's gift cards and receive a \$25 reward card. Reward cards valid July 1, 2025 - December 30, 2025 for food, beverage and gratuity at Perry's Steakhouse & Grille and Perry & Sons for DINE-IN, curbside TO-GO pick-up orders placed via phone with onsite payment and Online Ordering TO-GO orders placed through our website. NOT VALID for redemption or refund for cash, DINE-IN or TO-GO purchases on Veterans Day, Thanksgiving, Christmas Eve, for Private Dining Events, or for use in Perry's Online Market. No more than \$500 in reward cards can be earned.