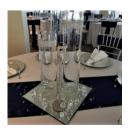

#### **Rhinestone Band with Floating Candle Centerpiece** \*Includes Vases and Candles Only. Additional décor pictured must be requested separately

**Three Cylinder Vases with** 