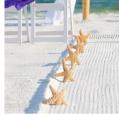

### Sea Star Lined Aisle

\*This selection includes Sea Stars only. Additional décor pictured must be requested separately.

**6 Hand Painted Rustic** 

"I ove Never Fails" Aisle

Signs