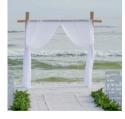

## **Driftwood Arch Chiffon**

Add Chiffon to our Driftwood Arch available in White or Ivory. Additional décor pictured must be requested separately.