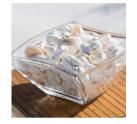

## **Blessing Shells**

A Great way to include your guests in the Ceremony! Everyone is given a Shell as they arrive to your ceremony. They are asked to hold on to it until after the Recessional where everyone goes to the waterline and throws them into the Gulf of Mexico together to say a Prayer, Wish or Blessing for your Marriage. Includes a Bamboo Table or White Pedestal, Bowl, and Shells.