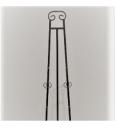

#### Mr. & Mrs. Sign

makes a great addition to your sweet heart table! Available in Silver Glitter & White \*Includes sign Only. Additional décor pictured must be requested separately.

**Floor Easel Rental** 