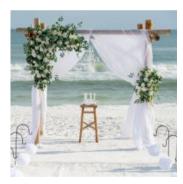

#### Bamboo Arbor

 \*Includes Arbor and Chiffon Fabric draped as pictured. Your Choice of Color:
White, Black, Ivory, Brown, Red, Dusty Blue, Burgundy, Grey, Purple
\*Additional décor pictured must be requested separately.