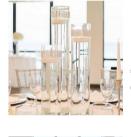

#### **Rhinestone Band with Floating Candle Centerpiece** \*Includes Vases and Candles Only. Additional décor pictured must be requested separately

**Three Cylinder Vases with** 