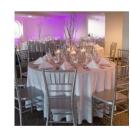

## White Padded Folding Reception Chair

\*This selection includes Chairs only. Additional décor pictured must be requested separately.