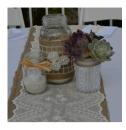

### Varying Size Mason Jars with Burlap, Lace, Twine and Raffia Centerpiece

\*Includes 3 Vases per table Only. Additional décor pictured including succulents must be requested separately