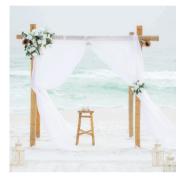

#### Bamboo Arbor

 \*Includes Arbor and Chiffon Fabric draped as pictured. Your Choice of Color:
White, Black, Ivory, Brown, Red, Dusty Blue, Burgundy, Grey, Purple
\*Additional décor pictured must be requested separately.