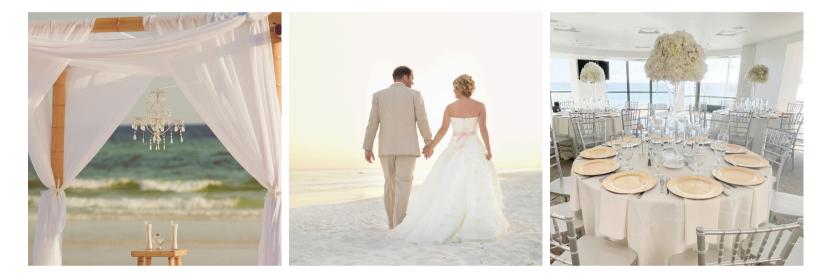

### **Chandelier Arbor Rental**

Choose your Color: Rot Iron, White, Silver. Size and Shape Vary based on selection \*This selection includes Chandelier only. Bamboo Arbor and additional décor pictured must be requested separately.