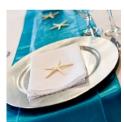

### Large Sea Stars, Large Conchs, or Large Shells for **vour Table**

pictured must be requested separately.

## **Sprinkled Table Accent**

Choose from: Small Sea Shells. Ice Diamonds. Gold Dust, Beach Glass \*Includes Accent Only. Additional décor pictured must be requested separately.