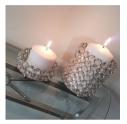

#### **Rhinestone Band with Floating Candle Centerpiece** \*Includes Vases and Candles Only. Additional décor pictured must be requested separately

**Three Cylinder Vases with** 

## Bell Vase with Floating Candle Centerpiece

\*Includes Vases and Candles Only. Additional décor pictured must be requested separately