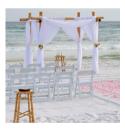

es Arbor and Chiffon Fabric draped as pictured. Your Choice of Color: White, Black, Ivory, Brown, Red, Dusty Blue, Burgundy, Grey, Purple \*Additional décor pictured must be requested separately.



## **Driftwood Arch Chiffon**

Add Chiffon to our Driftwood Arch available in White or Ivory. Additional décor pictured must be requested separately.



## **Triangle Arch**

\*Includes Arch only. Additional décor pictured must be requested separately.



## Double Triangle Arch

\*Includes Arch only. Additional décor pictured must be requested separately.

**Upgrade your Basic Arbor** 

with Full Overhead Chiffon

Draped as Pictured. Choose your Color: White,

Ivory, Black, Purple, Light Blue\*This selection

includes fabric only. Bamboo Arbor and

additional décor pictured must be requested





## separately.

#### Add Fresh Floral Arbor Arrangements

\*This selection includes flowers only. Request to see our Bridal Floral Guide for all available options.



#### Add Four Sea Star Tie Backs to your Arbor Rental

\*This selection includes Sea Stars only. Bamboo Arbor and additional décor pictured must be requested separately.



### **Chandelier Arbor Rental**

Choose your Color: Rot Iron, White, Silver. Size and Shape Vary based on selection \*This selection includes Chandelier only. Bamboo Arbor and additional décor pictured must be requested separately.





#### **Sheppard Hook Aisle with** Mason Jars filled with Sand & Candles

\*This selection includes Hooks and Jars only. Additional décor pictured must be requested separately.



### Sea Star Lined Aisle

\*This selecti