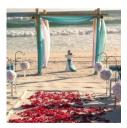

#### Bamboo Arbor

 \*Includes Arbor and Chiffon Fabric draped as pictured. Your Choice of Color:
White, Black, Ivory, Brown, Red, Dusty Blue, Burgundy, Grey, Purple
\*Additional décor pictured must be requested separately.