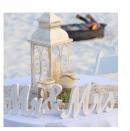

#### Mr. & Mrs. Sign

makes a great addition to your sweet heart table! Available in Silver Glitter & White \*Includes sign Only. Additional décor pictured must be requested separately.

**Floor Easel Rental** 