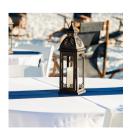

## Varying Size Lantern **Centerpiece with Candle**

Choose from: Copper, Rot Iron, White \*Includes Single Lantern Only, Additional décor pictured must be requested separately.

\*Includes Single Shell Only. Additional décor