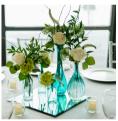

## Grapewood Centerpiece

\*Includes Grapewood Only. Additional décor pictured must be requested separately.

## Add Flowing Silk Eucalyptus & Silk Flowers to your Grapewood Centerpiece

Silk Flower Colors Based on Availability.\*Includes silk eucalyptus & silk flowers only. Additional décor, including Table Linen pictured must be requested separately.

## Add Custom Fresh Florals to your Grapewood Centerpiece

Ask your wedding coordinator for more information about getting a custom floral quote to match your bouquet style.