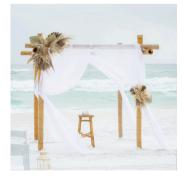

## Add Dried Boho Style Arbor Arrangements to your Arbor Setup

\*This selection includes a corner arbor arrangement and matching tie back. Additional color options are not available. \*Additional décor must be requested separately.