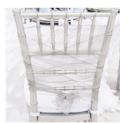

separately.



## Add Flowing Silk Eucalyptus & Silk Flowers to your Grapewood Centerpiece

Silk Flower Colors Based on Availability.\*Includes silk eucalyptus & silk flowers only. Additional décor, including Table Linen pictured must be requested separately.



## Add Custom Fresh Florals to your Grapewood Centerpiece

Ask your wedding coordinator for more information about getting a custom floral quote to match your bouquet style.



## White Padded Folding Reception Chair

\*This selection includes Chairs only. Additional décor pictured must be requested separately.



## Add a Linen Chair Cover for your Reception Chairs

Your Choice of Color: White, Ivory, Black \*This selection includes Linen Cover only. Additional décor including chair sash pictured must be requested separately.







Your Choice of Color: Hot Pink, Black, Lavender, Orange, Purple, Turquoise, Royal Blue, Light Blue, Light Pink, Champagne, Coral, Red, Yellow, Cornflower Blue, Navy.

\*This selection includes Sash only. Additional décor pictured must be requested separately.

## Add an Organza Sash to your Reception Chairs

Your Choice of Color: Lavender, Orange, Purple, Turquoise, Light Blue, Champagne with Embroidered Leaf Motif, Chocolate with Embroidered Leaf Motif, Yellow, Navy, Silver.\*This selection includes Sash only. Additional décor pictured must be requested separately.

## Add a Burlap Sash to your Reception Chairs

\*This selection includes Sash only. Additional décor pictured must be requested separately.



## Color Changing Wall Up Lights

Includes 10 LED Spotlights that can be set to