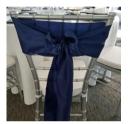

#### Add a Satin Chair Sash for your Ceremony Chairs

Your Choice of Color: Hot Pink, Black, Lavender, Orange, Purple, Turquoise, Royal Blue, Light Blue, Light Pink, Champagne, Coral, Red, Yellow, Cornflower Blue, Navy.\*This selection includes Sash only. Additional décor pictured must be requested separately.