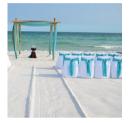

#### **Two Post Bamboo Arbor**

 \*Includes Arbor and Chiffon Fabric draped as pictured. Your Choice of Color:
White, Black, Ivory, Brown, Red, Dusty Blue, Burgundy, Grey, Purple
\*Additional décor pictured must be requested separately.