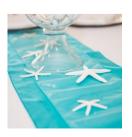

### Sea Star Lined Aisle

\*This selection includes Sea Stars only. Additional décor pictured must be requested separately.

**6 Hand Painted Rustic** 

"I ove Never Fails" Aisle

Signs