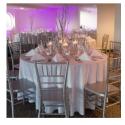

### **Silver Branch Centerpiece** with Gold Dust Accent

\*Includes Single Vase Only. Additional décor pictured must be requested separately

### Large Branch Centerpiece with your choice of color accent.

With or Without Rhinestones \*Includes Branch Only. Additional décor pictured must be requested separately