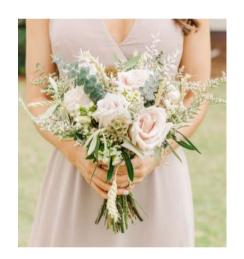

#### Bridesmaids Bouquet

Bridesmaid Bouquet similar to Image, Designed with Roses in One Color (Champagne (as pictured), Light Pink or White), White Limonium, Baby Eucalyptus, White Italian Ruscus and Olive to Match ~ \$114 (Minimum of Three Required for pricing provided)
 \*Floral colors MUST match bridal bouquet
 \*Custom pricing available upon request