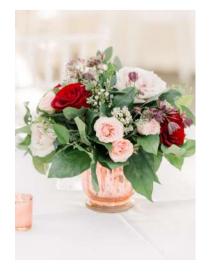

\*Floral colors MUST match bridal bouquet

~Tall Centerpiece Similar to Image to Match ~ \$345

\*Custom quote available- Stand available for additional rental fee and is subject to availability

~Short Centerpiece (Minimum of Two Required for Pricing) with Hydrangeas in White and/or Blue, Roses (One Color), Thistle (or Similar Filler as listed above) and Eucalyptus to Match ~ \$180.46