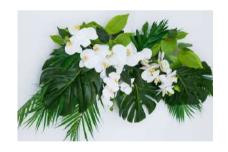

#### Tropical Paradise:

Bridal Bouquet designed with White Phaleonopsis Orchids, Monstera Leaf, White Lilies and Palm Leaves, Grooms Orchid Boutonniere to Match, a Corner Arbor Arrangement to Match and One Matching

Tieback ~ \$672