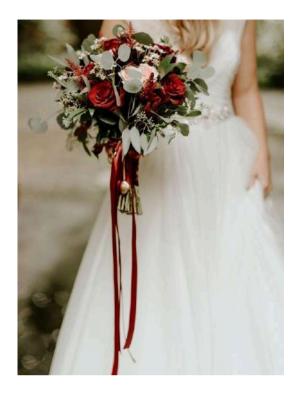

#### Bridal Bouquet

Round and Full Fresh Roses in Red, White, Ivory, Lavender, Orange, Light Pink, Medium Pink, Hot Pink, Yellow, Light Coral, Dark Coral or Green

- in One Color ~ \$175.20
- in Two Colors ~ \$342

#### Bridesmaids Bauquet

- Bridesmaid Bouquet to Match in One Color ~ \$114
- Bridesmaid Bouquet to Match in Two Colors ~ \$138 \*price valid with purchase of a bridal bouquet and floral colors MUST match bridal bouquet