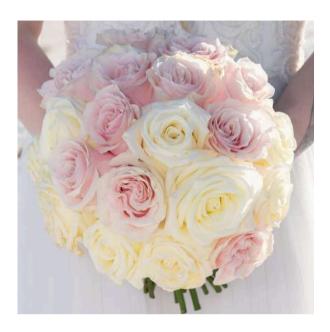

### Bridal Bouquet

Bridal Bouquet Similar to Image, Designed with Sweet Peas in One Color (White, Light Pink, Pink or Lavender), Roses in One Color (White, Champagne or Light Pink), Pampas Grass, White Limonium, Baby Eucalyptus, White Italian Ruscus and Olive ~ \$379.20

#### Bridesmaids Bouquet

Bridesmaid Bouquet similar to Image, Designed with Roses in One Color (Champagne (as pictured), Light Pink or White), White Limonium, Baby Eucalyptus, White Italian Ruscus and Olive to Match ~ \$114 (Minimum of Three Required for pricing provided)
 \*Floral colors MUST match bridal bouquet
 \*Custom pricing available upon request