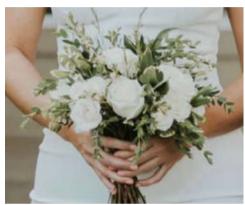

### Bridal Bouquet

Mix of Fresh Peonies in White (or White Garden Roses when Peonies are out of season), Soft White/Pink Spray Roses, White/Pink Filler Flowers and Eucalyptus ~ \$264

### Bridal Bouquet

Designed with Waxflower in your choice of White, Purple or Pink, Baby Eucalyptus, Italian Ruscus, Israeli Ruscus and Mini Variegated Pittosporum ~ \$180

\*Regular Variegated Pittosporum when Mini Varigated Pittosporum is unavailable