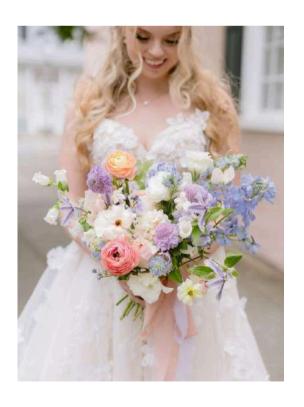

#### Royal Pastel:

Bridal Bouquet designed in shades of light blue, peach, blush pink, lavender and white to include light blue delphinium, ranunculus, spray roses, scabiosa, stock, campanula, lisianthus and ruscus greenery, Boutonniere to Match and Corner or Center Arbor Arrangement to match in shades of light blue, peach, blush pink, lavender and white ~\$561.60