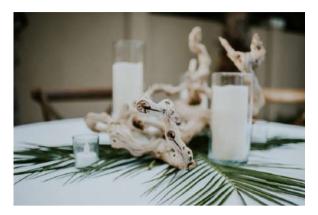

### Additional Centerpieces

Palm Leaves or Monstera Leaves Only ~ \$34.80 each

Palm Leaves or Monstera Leaves with Grapewood, 2 Cylinder Vases with Candles and Tealight Candles ~ \$89.80 each \*As Shown