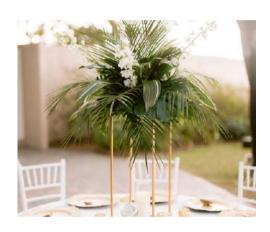

#### Tropical Centerpiece Upgrade

Simple Loose Greenery to Match placed around the base of the Apothecary Vase with Sand, Shells and Candle  $\sim \$30$  each

Upgrade your Tropical Centerpiece to grapewood, 4 votive tea light candles with compote or short vase florals arrangements to match your bouquet style ~ \$180 each

### Additional Centerpieces

Palm Leaves or Monstera Leaves Only ~ \$34.80 each

Palm Leaves or Monstera Leaves with Grapewood, 2 Cylinder Vases with Candles and Tealight Candles ~ \$89.80 each \*As Shown