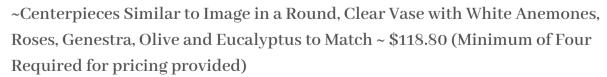

#### Arbor Arrangement to Match

- Center Arbor Arrangement to Match ~ \$354
- Corner Arbor Arrangement to Match ~ \$354
- One Matching Tie Back \$138 \*price valid with purchase of a center or corner arbor arrangement
- Two Matching Tie Backs \$354
- Aisle Markers similar to picture ~ \$72 each (Minimum of Four Required for pricing provided)