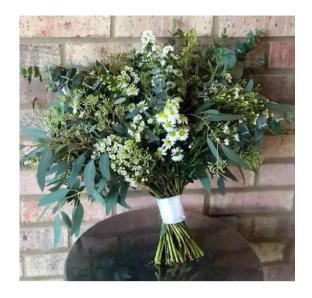

### Bridal Bouquet

Bouquet with Lisianthus in White, Pink, or Purple (One Color), Eucalyptus and Three Fillers of your choice  $\sim \$246$ 

Fillers: Hypericum Berries, Thistle, Queen Anne's Lace, White Spray Asters, Alstomeria, Agnosis, Waxflower, Snapdragons or Baby's Breath