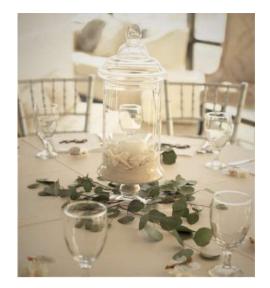

#### Tropical Centerpiece Upgrade

Simple Loose Greenery to Match placed around the base of the Apothecary Vase with Sand, Shells and Candle  $\sim \$30$  each

Upgrade your Tropical Centerpiece to grapewood, 4 votive tea light candles with compote or short vase florals arrangements to match your bouquet style ~ \$180 each

\*Floral colors MUST match bridal bouquet \*Napkin Accents not included

Upgrade to our Tall Tropical Centerpiece with Clear OR Gold Stand/Vase and 4 Matching Votives ~ \$228 each

• Choose one color from white, purple, lavender or pink \*Charger Plates & Napkin Accents not included