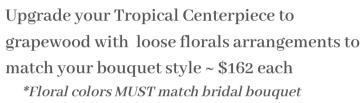

#### Tropical Centerpiece Upgrade

Simple Loose Greenery to Match placed around the base of the Apothecary Vase with Sand, Shells and Candle  $\sim \$30$  each

Upgrade your Tropical Centerpiece to grapewood, 4 votive tea light candles with compote or short vase florals arrangements to match your bouquet style ~ \$180 each