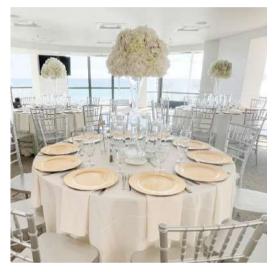

White Silk Hydrangea Tower with Hanging Crystals ~ \$90 per table

Medium & small dried RENTAL florals in cream boho vases ~ \$70 per table

Boxwood Backdrop Rental 4ft x 8ft ~\$300 plus \$150 delivery to Event Room