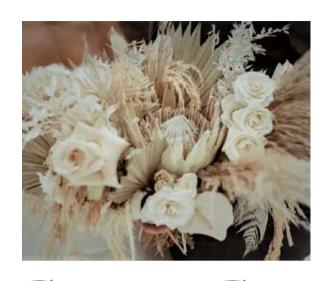

### Bridal Bouquet

Boho Bridal Bouquet custom designed with a white king protea, dried sun palms, white spray roses, bleached ruscus, pampas grass and dried gypsophila ~ \$240.97

#### Bridesmaids Bouquet

Boho Maids Bouquet designed with a dried sun palm, white spray roses, bleached ruscus, pampas grass and dried gypsophila ~ \$133.37

Simple Maids Bouquet with a Single King Protea in White, Pink or Red \$60 \*Add Pampas Grass Accent for an additional \$21.60

Boho Dried Corner Arbor Arrangement designed with Pampas Grass, an Assortment of Dried Fan Fans, White Bleached Ruscus, Dried Mountain Fern and Other Dried Fillers with One Tieback to Match ~ \$330 \*\*RENTAL ONLY\*\*