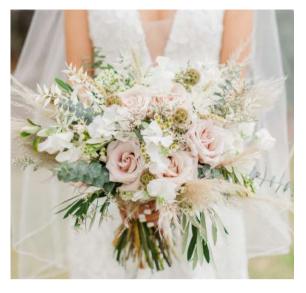

### Bridal Bouquet

Bridal Bouquet Similar to Image, Designed with Sweet Peas in One Color (White, Light Pink, Pink or Lavender), Roses in One Color (White, Champagne or Light Pink), Pampas Grass, White Limonium, Baby Eucalyptus, White Italian Ruscus and Olive ~ \$379.20