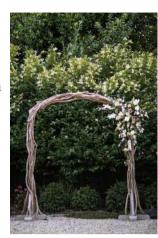

#### Rose Arbor Arrangement to Match

- $\bullet$  Center Arbor Arrangement of One Color Rose with Greenery to Match  $\sim$  \$258/ in Two Color Roses with Greenery to Match  $\sim$  \$384
- • Corner Arbor Arrangement in One Color with Greenery to Match ~ \$258/ in Two Colors with Greenery to Match ~ \$384
- One Tie Back to Match in One Color  $\sim $120/$  in Two Colors  $\sim $150$ \*price valid with purchase of a center or corner arbor arrangement
- Two Tie Backs to Match in One Color ~ \$258/ in Two Colors ~ \$384 \*Floral colors MUST match bridal bouquet