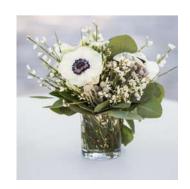

### Bridal Bouquet

Boho Bridal Bouquet custom designed with a white king protea, dried sun palms, white spray roses, bleached ruscus, pampas grass and dried gypsophila ~ \$240.97

#### Bridesmaids Bouquet

Boho Maids Bouquet designed with a dried sun palm, white spray roses, bleached ruscus, pampas grass and dried gypsophila ~ \$133.37

Simple Maids Bouquet with a Single King Protea in White, Pink or Red \$60 \*Add Pampas Grass Accent for an additional \$21.60