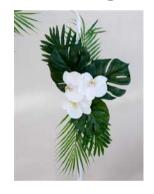

#### Tropical Paradise:

Bridal Bouquet designed with White Phaleonopsis Orchids, Monstera Leaf, White Lilies and Palm Leaves, Grooms Orchid Boutonniere to Match, a Corner Arbor Arrangement to Match and One Matching

Tieback ~ \$672