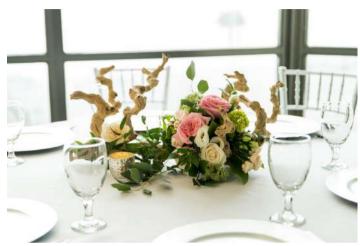

### Additional Centerpieces

Palm Leaves or Monstera Leaves Only ~ \$34.80 each

Palm Leaves or Monstera Leaves with Grapewood, 2 Cylinder Vases with Candles and Tealight Candles ~ \$89.80 each \*As Shown