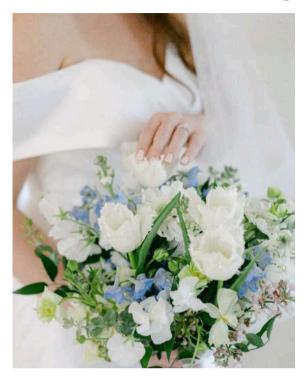

#### Bridal Bouquet

Bridal Bouquet designed with light blue delphinium, white tulips, sweet peas, scabiosa, butterfly ranunculus, stock and ruscus greenery ~ \$222

Sweet peas can also be in light pink, dark pink or lavender

(Bouquet Only) \$345.60