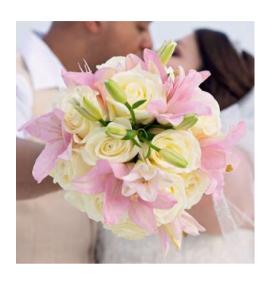

## Stargazer & Rose Package

#### Bridal Bouquet

Romantic Round and Full of Fresh Stargazers and Roses (One Color) ~ \$276.30

\*Roses come in Red, White, Ivory, Lavender, Orange, Light Pink, Medium Pink, Hot Pink, Yellow, Light Coral or Dark Coral