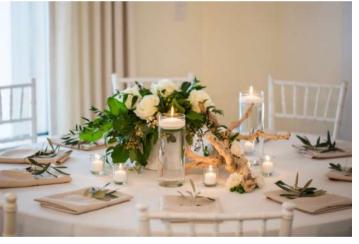

### Additional Centerpieces

Palm Leaves or Monstera Leaves Only ~ \$34.80 each

Palm Leaves or Monstera Leaves with Grapewood, 2 Cylinder Vases with Candles and Tealight Candles ~ \$89.80 each \*As Shown