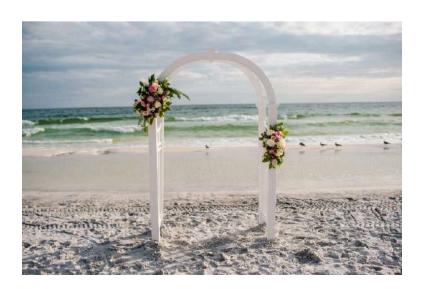

#### Rose Arbor Arrangement to Match

- $\bullet$  Center Arbor Arrangement of One Color Rose with Greenery to Match  $\sim$  \$258/ in Two Color Roses with Greenery to Match  $\sim$  \$384
- • Corner Arbor Arrangement in One Color with Greenery to Match ~ \$258/ in Two Colors with Greenery to Match ~ \$384
- One Tie Back to Match in One Color  $\sim $120/$  in Two Colors  $\sim $150$ \*price valid with purchase of a center or corner arbor arrangement
- Two Tie Backs to Match in One Color ~ \$258/ in Two Colors ~ \$384 \*Floral colors MUST match bridal bouquet

\*Delivery fee is added to all orders. Setup & Breakdown applies to all arbor arrangements