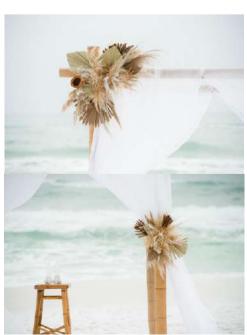

### Boho Dried Floral Package

### Bridal Bouquet

Boho Bridal Bouquet custom designed with a white king protea, dried sun palms, white spray roses, bleached ruscus, pampas grass and dried gypsophila ~ \$240.97

Boho Dried Corner Arbor Arrangement designed with Pampas Grass, an Assortment of Dried Fan Fans, White Bleached Ruscus, Dried Mountain Fern and Other Dried Fillers with One Tieback to Match ~ \$330 \*\*RENTAL ONLY\*\*