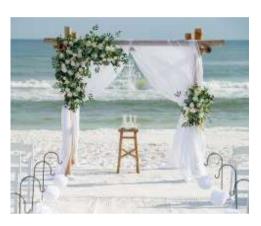

\*Delivery fee is added to all orders. Setup & Breakdown applies to all arbor arrangements

#### Rose Arbor Arrangement to Match

- $\bullet$  Center Arbor Arrangement of One Color Rose with Greenery to Match  $\sim$  \$258/ in Two Color Roses with Greenery to Match  $\sim$  \$384
- • Corner Arbor Arrangement in One Color with Greenery to Match ~ \$258/ in Two Colors with Greenery to Match ~ \$384
- One Tie Back to Match in One Color  $\sim $120/$  in Two Colors  $\sim $150$ \*price valid with purchase of a center or corner arbor arrangement
- Two Tie Backs to Match in One Color ~ \$258/ in Two Colors ~ \$384 \*Floral colors MUST match bridal bouquet