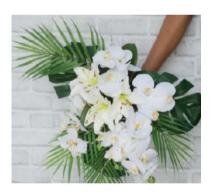

#### Tropical Paradise:

Bridal Bouquet designed with White Phaleonopsis Orchids, Monstera Leaf, White Lilies and Palm Leaves, Grooms Orchid Boutonniere to Match, a Corner Arbor Arrangement to Match and One Matching

Tieback ~ \$672