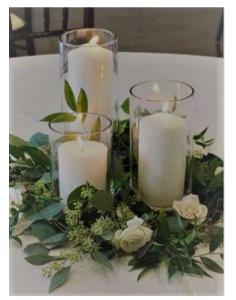

#### Romantic Centerpiece Upgrade

Fresh Loose Greenery to Match with Loose Blooms placed around base of Varying Sized Cylinder Vases with Candles ~ \$62.40 each

- \*Floral colors MUST match bridal bouquet
- \*Vases available with and without rhinestone accent
- \*pricing does not include premium blooms