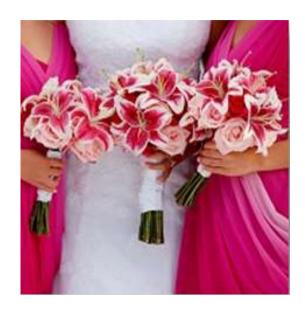

## Stargazer & Rose Package

#### Bridal Bouquet

Romantic Round and Full of Fresh Stargazers and Roses (One Color) ~ \$276.30

\*Roses come in Red, White, Ivory, Lavender, Orange, Light Pink, Medium Pink, Hot Pink, Yellow, Light Coral or Dark Coral

#### Bridesmaids Bouquet

Tropical Bridesmaid Bouquet to Match ~ \$138.60

\*price valid with purchase of a bridal bouquet and floral colors MUST match bridal bouquet