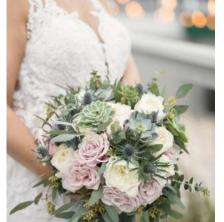

# Succa For Love Package Bridal Bouquet

Bridal Bouquet Designed with Roses (One Color), Spray Roses (One Color), Thistle (or One Similar Filler, such as Queen Anne's Lace or Fuji Mums), Several Succulents and Eucalyptus

- Roses in One Color ~ \$344.70
- Roses in Two Colors ~ \$510