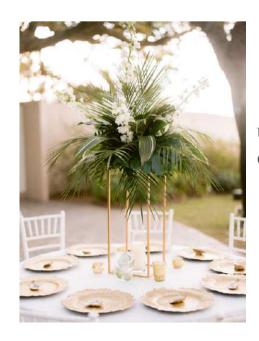

#### Tropical Centerpiece Upgrade

Simple Loose Greenery to Match placed around the base of the Apothecary Vase with Sand, Shells and Candle  $\sim \$30$  each

Upgrade your Tropical Centerpiece to grapewood, 4 votive tea light candles with compote or short vase florals arrangements to match your bouquet style ~ \$180 each

\*Floral colors MUST match bridal bouquet \*Napkin Accents not included

Upgrade to our Tall Tropical Centerpiece with Clear OR Gold Stand/Vase and 4 Matching Votives ~ \$228 each

• Choose one color from white, purple, lavender or pink \*Charger Plates & Napkin Accents not included