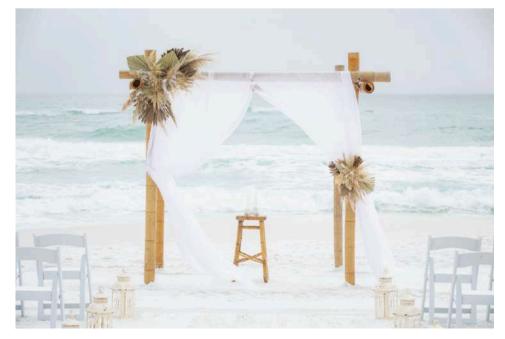

### Boho Dried Floral Package

### Bridal Bouquet

Boho Bridal Bouquet custom designed with a white king protea, dried sun palms, white spray roses, bleached ruscus, pampas grass and dried gypsophila ~ \$240.97

Boho Dried Corner Arbor Arrangement designed with Pampas Grass, an Assortment of Dried Fan Fans, White Bleached Ruscus, Dried Mountain Fern and Other Dried Fillers with One Tieback to Match ~ \$330 \*\*RENTAL ONLY\*\*