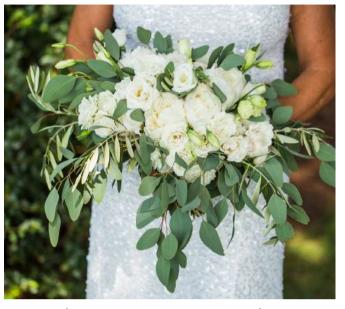

### Hydrangea & Rose Package

#### Bridal Bouquet

Rose and Hydrangea Bouquet - Round and Full Fresh Hydrangeas and Roses. Hydrangea Colors: White, Light Blue or Dark Blue

\*Purple & Light Pink Hydrangeas available for an additional charge

- Roses in One Color ~ \$198
- Roses in Two Colors ~ \$354