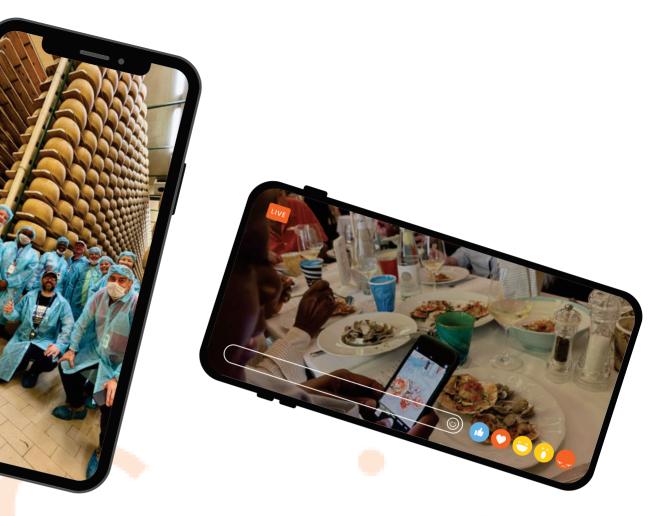

Dinner with wine pairing

Check-in

from **Bologna** to Modena and Parma - EMILIA

Guided visit and tasting PARMIGIANO REGGIANO producer - leave at 8 am

Guided walking tour of Parma city centre

Free time in Parma or relax at the hotel

Visit of the native land of Giuseppe Verdi

to Langhirano (Parma), Polesine Parmense (Parma), Busseto and Roncole Verdi (Parma) - EMILIA

S T

Check-out

Guided visit and tasting Museo dell'ACETO BALSAMICO TRADIZIONALE di MODENA in Spilamberto