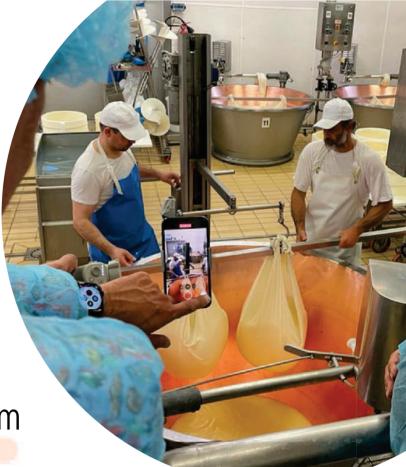

Dinner with wine pairing

Check-in

from **Bologna** to Modena and Parma - EMILIA

Guided visit and tasting PARMIGIANO REGGIANO producer - leave at 8 am

Guided walking tour of Parma city centre

Free time in Parma or relax at the hotel