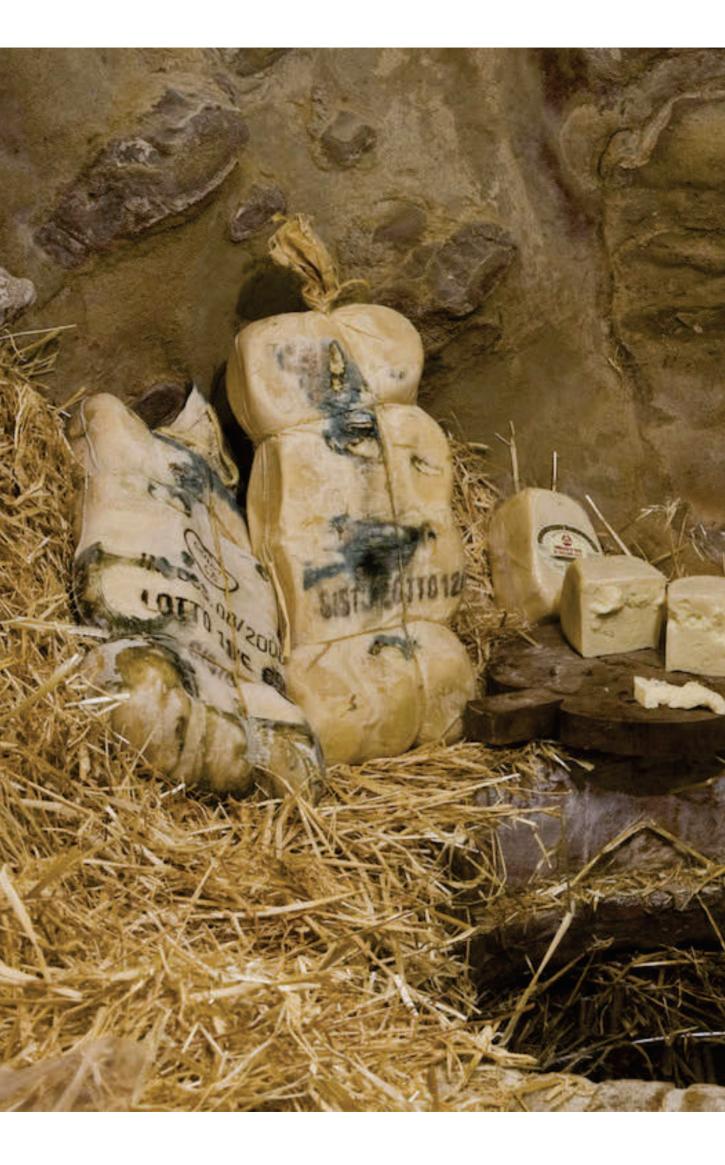

Guided visit of an artisanal laboratory handcrafted textile of Romagna

Visit of Roncofreddo to discover and taste FORMAGGIO DI FOSSA: the tradition of ageing cheese in pits dates back to Meddle Ages

Fish lunch with wine pairing