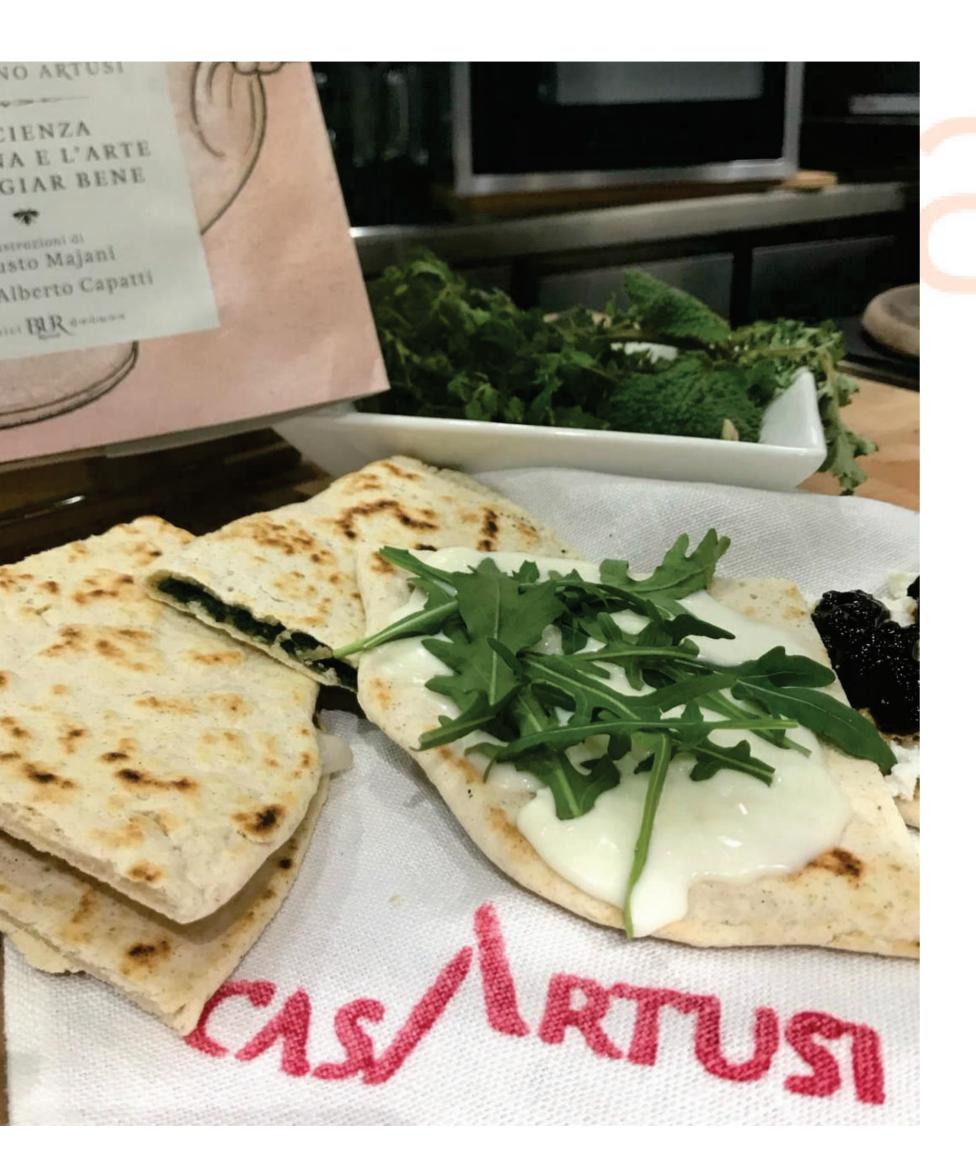

Visit and tasting : SANGIOVESE wine producer

Guided walking tour of Cesenatico Porto Canale of Leonardo da Vinci

from Cesena's hills to Cesena city centre, to Cesenatico - ROMAGNA

Guided tour of Forlimpopoli native town of Pellegrino Artusi, father of italian home cooking and Casa Artusi

PIADINA Romagnola hands-on cooking class and tasting lunch with wine pairing

Guided tour and introduction to BABBI's factory GELATO Master class and tasting

Time to relax at the hotel Cesena's area - **ROMAGNA** 