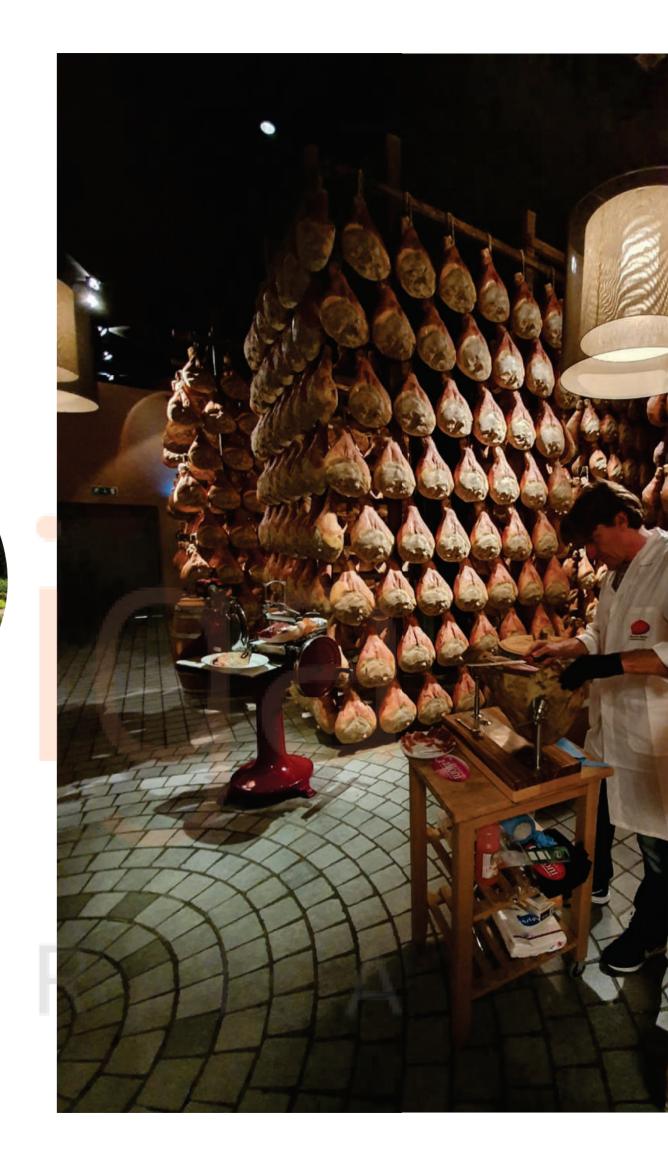

Dinner with wine pairing

Parma and Parma's area - EMILIA

Guided visit and tasting PROSCIUTTO di PARMA producer in Langhirano (Parma)

Guided visit CULATELLO di ZIBELLO producer on the banks of Po river

Lunch with wine pairing