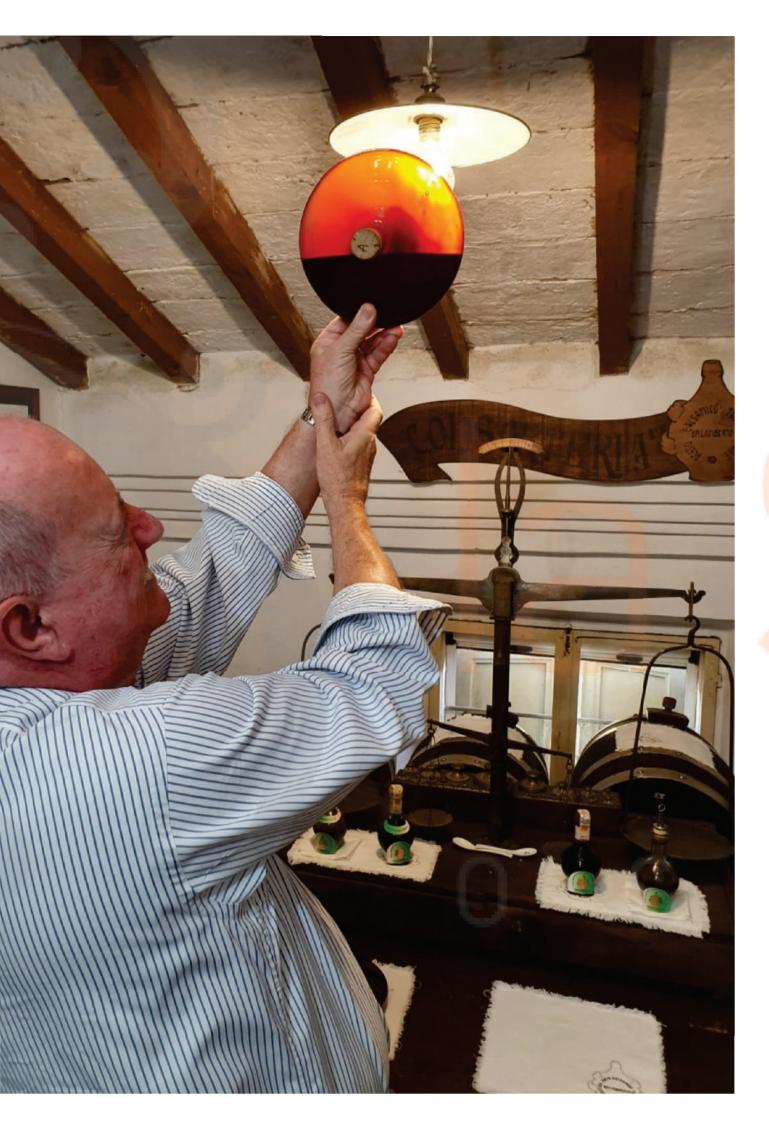

Visit of the native land of Giuseppe Verdi

to Langhirano (Parma), Polesine Parmense (Parma), Busseto and Roncole Verdi (Parma) - EMILIA

S T

Check-out

Guided visit and tasting Museo dell'ACETO BALSAMICO TRADIZIONALE di MODENA in Spilamberto