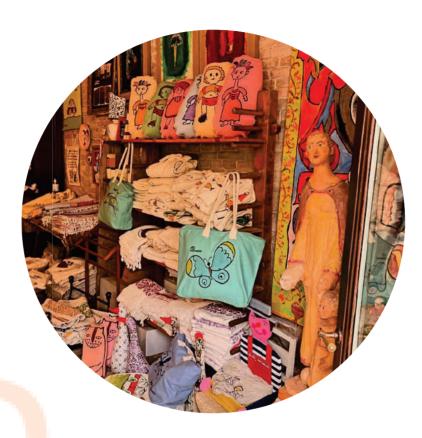

Guided visit of an artisanal laboratory handcrafted textile of Romagna

Visit of Roncofreddo to discover and taste FORMAGGIO DI FOSSA: the tradition of ageing cheese in pits dates back to Meddle Ages

Fish lunch with wine pairing