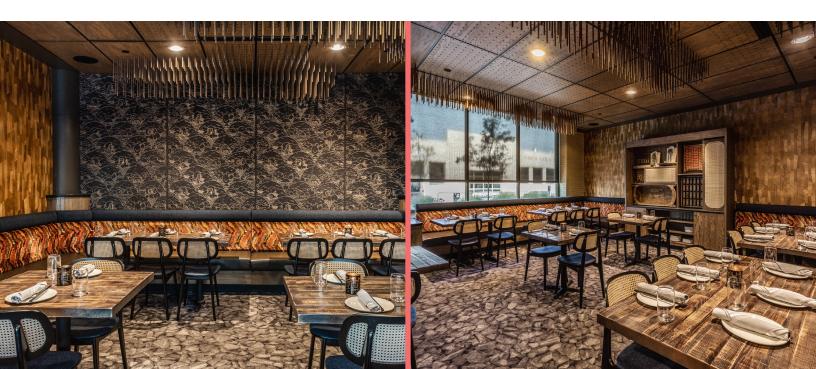

## tea room

seats up to 10

## features

private dining room second floor view of restaurant space ideal for intimate dining events

saké room seats up to 12

## features

private dining room first floor access ideal for intimate dining events

bamboo room seats up to 30

### **features**

semi-private dining area spacious event space ideal for larger gatherings customizable seating arrangements