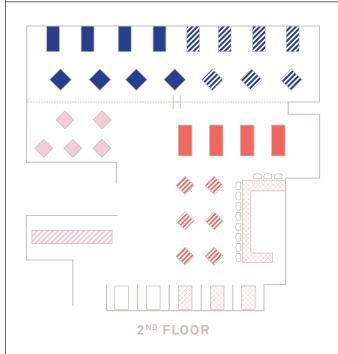

## ENTIRE 2ND FLOOR

cocktail 150
2nd floor + bleachers; private
multi-screen displays + audio

## **ENTIRE BALLPARK**

cocktail 250
1st & 2nd floor; private
multi-screen displays + audio