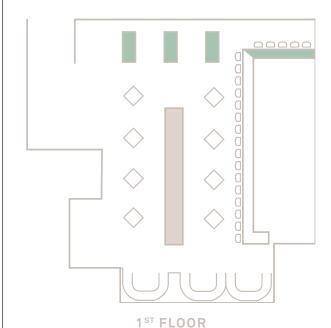

## **ENTIRE BALLPARK**

cocktail 250
1st & 2nd floor; private
multi-screen displays + audio