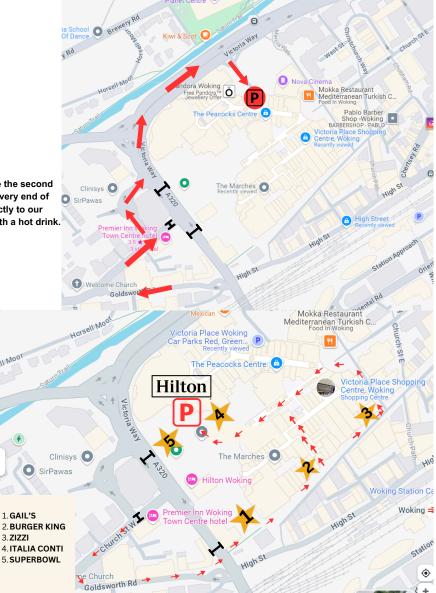

Parking at HILTON WOKING: Victoria Place Woking Car Park on Victoria Way, Woking, GU21 6GH. Head for the RED CAR PARK, FLOOR 8.

Carpark Coordinates: 51.320537. -0.560401 What3words: reveal.hotels.times

Then, once you've arrived in the carpark...

Ascend to Reception: Proceed up the ramp and head straight, then take the second left to Red Car Park. Drive up to the 8th floor-it's quite the ride! At the very end of the car park, you'll find Hilton Woking's elevated entrance, leading directly to our check-in area and the GLOW Lounge & Terrace, where you can relax with a hot drink.

II MOO

1. GAIL'S

3.ZIZZI

If the shopping centre is OPEN:

- 1. Walk straight ahead with GAIL's on your left.
- 2. Turn in by Burger King.
- 3. Take a left at Sainsbury's.
- 4. Walk past Boots towards M&S.
- 5. Take the lift or stairs down.
- 6. Head to the Red Car Park lifts (between Superbowl and Italia Conti). 7. Take the lift to Level 8.
- 8. At the very end of the car park, find Hilton Woking's elevated entrance leading to the check-in area and the GLOW Lounge & Terrace.

If the shopping centre is CLOSED:

- 1. Walk straight ahead past Burger King on your left to Zizzi.
- 2. Take a left towards Jubilee Square.
- 3. Walk through Jubilee Square and down-Market Walk.
- 4. The Red Car Park lifts will be on your right.
- 5. Take the lift to Level 8.
- 6. At the very end of the car park, find Hilton Woking's elevated entrance leading to the check-in area and the GLOW Lounge & Terrace.