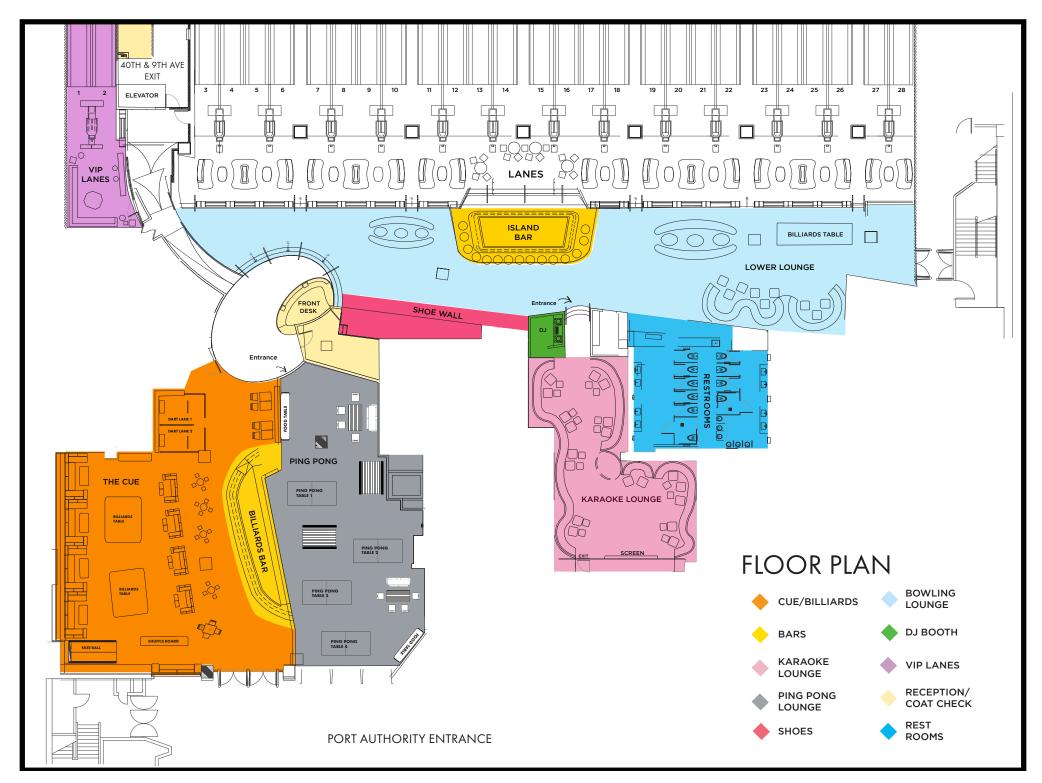

## VENUE OVERVIEW

**26 BOWLING LANES** 

**2 PRIVATE BOWLING LANES** 

KARAOKE, BILLIARDS, PING PONG

**AUGMENTED (AR) DARTS** 

**2 FULL SERVICE SPORTS BARS** 

STREET-LEVEL BAR

**AIR HOCKEY** 

VIP LANES CAPACITY: 10-20 GUESTS

BILLIARDS LOUNGE

Full Service Bar, 2 Professional Pool Tables, Hi Def TVs showing Live Sports, High Top Tables.

**BILLIARDS LOUNGE** CAPACITY: 70 - 120 GUESTS

4 professional Ping Pong Tables, 2 Hi Def TVs, life size board games, Corn Hole, Patio style seating.

PING PONG LOUNGE CAPACITY: 100 GUESTS

Full Service Bar, Adjacent to lanes for guests convenience, Drink Tickets or Custom Bar Packages Available. Bottle Service upon request.

MAIN FLOOR, LANES CAPACITY: 200+ GUESTS

Expansive Seating Areas, Billiards Table, Can be roped off for Private Events.

LOWER LOUNGE CAPACITY: 50 - 75 GUESTS

The Main bowling floor consist of 26 lanes and easy access points to all the break out activity lounges.

MAIN BOWLING FLOOR CAPACITY: 300+ GUESTS

Semi-Private 2 Lane Darts Bay equipped with interactive range of game modes using the latest dartboard technology.

2 LANE BAY MAX 6 GUESTS PER LANE

SPARE-CADE

Extend the Night in our Spare-cade featuring Air Hockey, 3 Vintage gaming consoles pre-loaded with 5K classic games.

SPARE-CADE **CAPACITY: 35 GUESTS** 

Rock n' Roll Inspired Karaoke Lounge Features 50,000+ Song List for you and your guests to sing the whole night through.

KARAOKE LOUNGE CAPACITY: 20 - 100 GUESTS