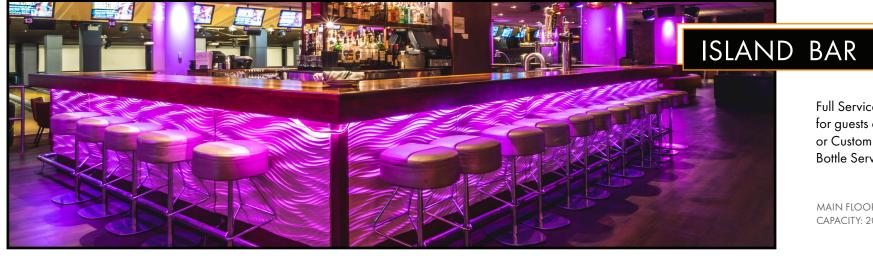

PING PONG LOUNGE CAPACITY: 100 GUESTS

Full Service Bar, Adjacent to lanes for guests convenience, Drink Tickets or Custom Bar Packages Available. Bottle Service upon request.

MAIN FLOOR, LANES CAPACITY: 200+ GUESTS