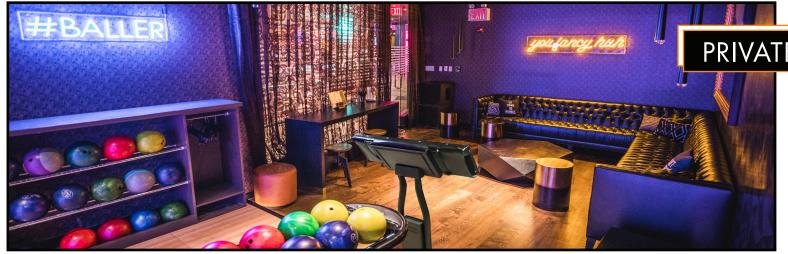

**3 VINTAGE GAMING CONSOLES** 

**30+ HI DEF TV SCREENS** 

**CUSTOM HANDCRAFTED MENU** 

24/7 ONLINE BOOKING

**ONSITE EVENT PLANNERS** 

PRIME VENUE LOCATION

PRIVATE LANES

Exclusive 2 Lane Private Room, Projector Screen, Dedicated Server, Personal Playlist Connection.

VIP LANES CAPACITY: 10-20 GUESTS

BILLIARDS LOUNGE

Full Service Bar, 2 Professional Pool Tables, Hi Def TVs showing Live Sports, High Top Tables.

**BILLIARDS LOUNGE** CAPACITY: 70 - 120 GUESTS

4 professional Ping Pong Tables, 2 Hi Def TVs, life size board games, Corn Hole, Patio style seating.