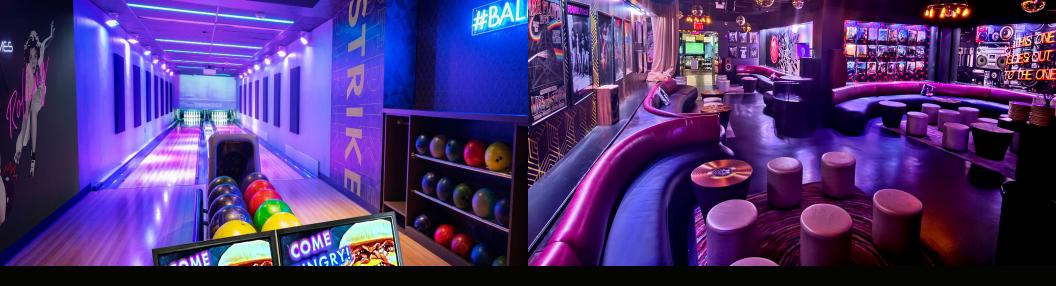

## VENUE OVERVIEW

**26 BOWLING LANES** 

**2 PRIVATE BOWLING LANES** 

KARAOKE, BILLIARDS, PING PONG

**AUGMENTED (AR) DARTS** 

**2 FULL SERVICE SPORTS BARS** 

STREET-LEVEL BAR

**AIR HOCKEY** 

VIP LANES CAPACITY: 10-20 GUESTS

BILLIARDS LOUNGE

Full Service Bar, 2 Professional Pool Tables, Hi Def TVs showing Live Sports, High Top Tables.

**BILLIARDS LOUNGE** CAPACITY: 70 - 120 GUESTS

4 professional Ping Pong Tables, 2 Hi Def TVs, life size board games, Corn Hole, Patio style seating.

Expansive Seating Areas, Billiards Table, Can be roped off for Private Events.

LOWER LOUNGE CAPACITY: 50 - 75 GUESTS

The Main bowling floor consist of 26 lanes and easy access points to all the break out activity lounges.