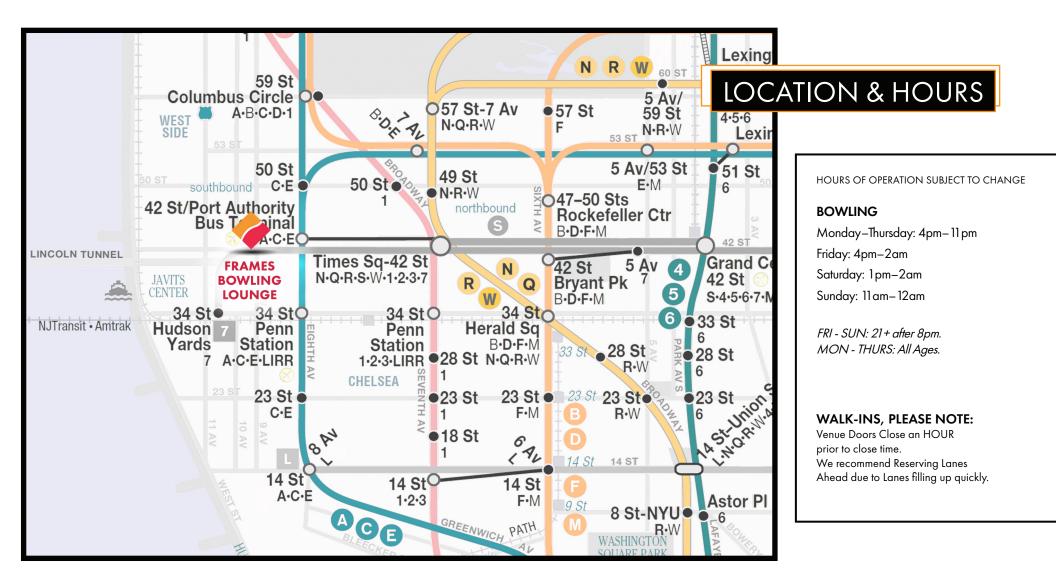

#### **CONVENIENTLY LOCATED NEAR MASS TRANSIT**

TIME SQUARE - 42ND ST/ PORT AUTHORITY BUS TERMINAL 1, 2, 3, 7, A, C, E, N, Q, R, W, S,

ONE SUBWAY STOP AWAY FROM PENN STATION/AMTRAK & LIRR