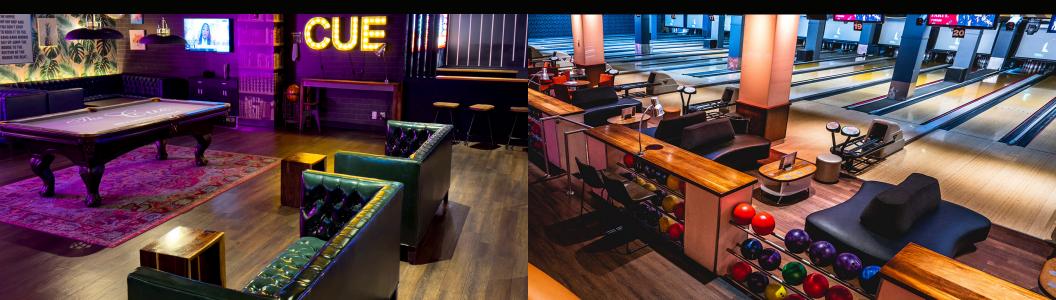

VIP LANES CAPACITY: 10-20 GUESTS

BILLIARDS LOUNGE

Full Service Bar, 2 Professional Pool Tables, Hi Def TVs showing Live Sports, High Top Tables.

**BILLIARDS LOUNGE** CAPACITY: 70 - 120 GUESTS

4 professional Ping Pong Tables, 2 Hi Def TVs, life size board games, Corn Hole, Patio style seating.

Expansive Seating Areas, Billiards Table, Can be roped off for Private Events.

LOWER LOUNGE CAPACITY: 50 - 75 GUESTS

The Main bowling floor consist of 26 lanes and easy access points to all the break out activity lounges.