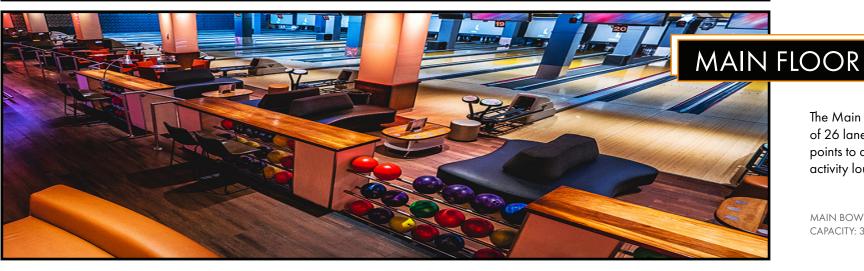

Expansive Seating Areas, Billiards Table, Can be roped off for Private Events.

LOWER LOUNGE CAPACITY: 50 - 75 GUESTS

The Main bowling floor consist of 26 lanes and easy access points to all the break out activity lounges.

MAIN BOWLING FLOOR CAPACITY: 300+ GUESTS

Semi-Private 2 Lane Darts Bay equipped with interactive range of game modes using the latest dartboard technology.

2 LANE BAY MAX 6 GUESTS PER LANE

SPARE-CADE

Extend the Night in our Spare-cade featuring Air Hockey, 3 Vintage gaming consoles pre-loaded with 5K classic games.