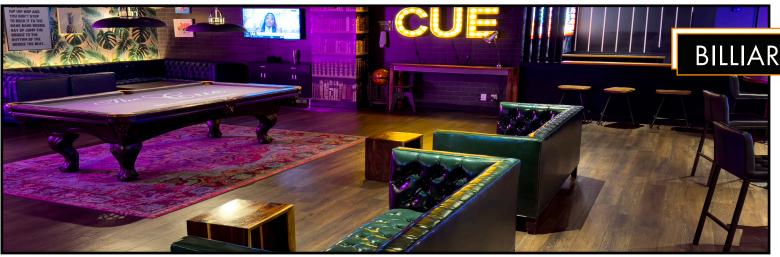

VIP LANES CAPACITY: 10-20 GUESTS

BILLIARDS LOUNGE

Full Service Bar, 2 Professional Pool Tables, Hi Def TVs showing Live Sports, High Top Tables.

**BILLIARDS LOUNGE** CAPACITY: 70 - 120 GUESTS

4 professional Ping Pong Tables, 2 Hi Def TVs, life size board games, Corn Hole, Patio style seating.