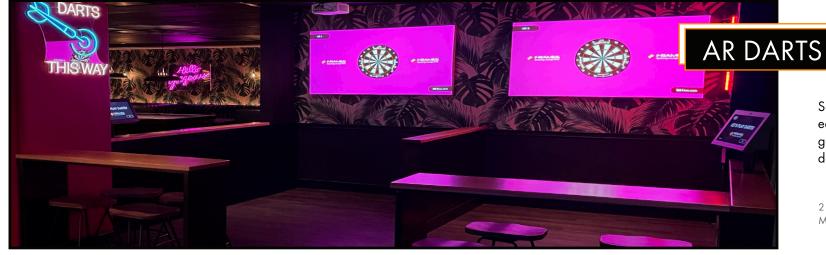

MAIN BOWLING FLOOR CAPACITY: 300+ GUESTS

Semi-Private 2 Lane Darts Bay equipped with interactive range of game modes using the latest dartboard technology.

2 LANE BAY MAX 6 GUESTS PER LANE

SPARE-CADE

Extend the Night in our Spare-cade featuring Air Hockey, 3 Vintage gaming consoles pre-loaded with 5K classic games.