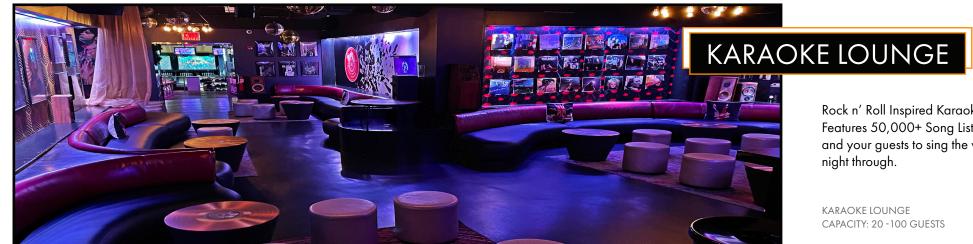

SPARE-CADE **CAPACITY: 35 GUESTS** 

Rock n' Roll Inspired Karaoke Lounge Features 50,000+ Song List for you and your guests to sing the whole night through.

KARAOKE LOUNGE CAPACITY: 20 - 100 GUESTS