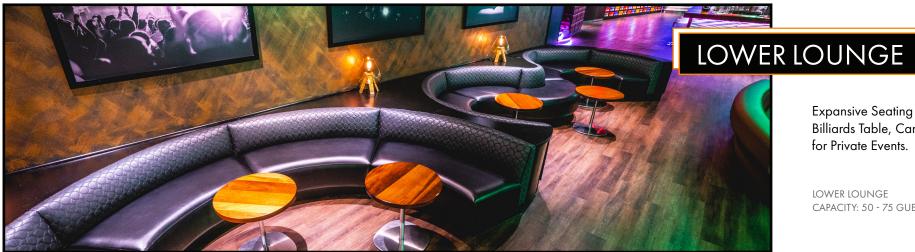

Expansive Seating Areas, Billiards Table, Can be roped off for Private Events.

LOWER LOUNGE CAPACITY: 50 - 75 GUESTS

The Main bowling floor consist of 26 lanes and easy access points to all the break out activity lounges.