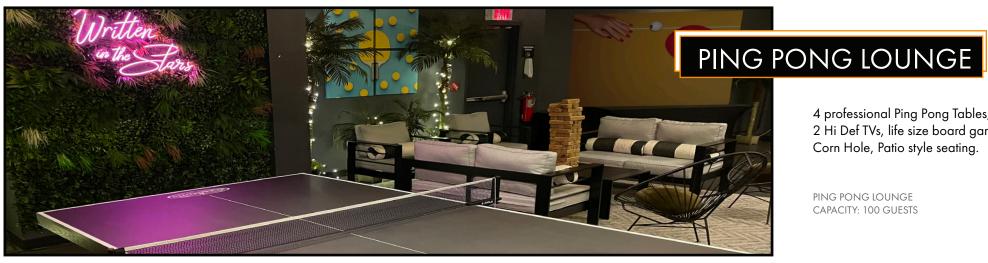

VIP LANES CAPACITY: 10-20 GUESTS

BILLIARDS LOUNGE

Full Service Bar, 2 Professional Pool Tables, Hi Def TVs showing Live Sports, High Top Tables.

**BILLIARDS LOUNGE** CAPACITY: 70 - 120 GUESTS

4 professional Ping Pong Tables, 2 Hi Def TVs, life size board games, Corn Hole, Patio style seating.

PING PONG LOUNGE CAPACITY: 100 GUESTS

Full Service Bar, Adjacent to lanes for guests convenience, Drink Tickets or Custom Bar Packages Available. Bottle Service upon request.

MAIN FLOOR, LANES CAPACITY: 200+ GUESTS