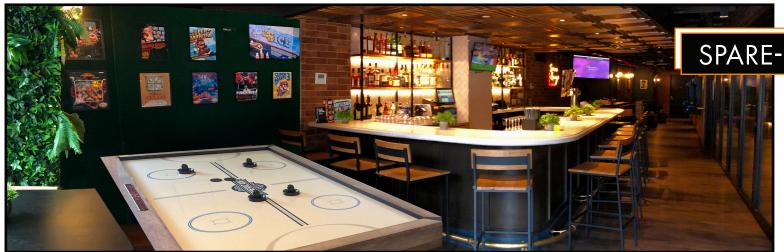

MAIN BOWLING FLOOR CAPACITY: 300+ GUESTS

Semi-Private 2 Lane Darts Bay equipped with interactive range of game modes using the latest dartboard technology.

2 LANE BAY MAX 6 GUESTS PER LANE

SPARE-CADE

Extend the Night in our Spare-cade featuring Air Hockey, 3 Vintage gaming consoles pre-loaded with 5K classic games.

SPARE-CADE **CAPACITY: 35 GUESTS** 

Rock n' Roll Inspired Karaoke Lounge Features 50,000+ Song List for you and your guests to sing the whole night through.

KARAOKE LOUNGE CAPACITY: 20 - 100 GUESTS