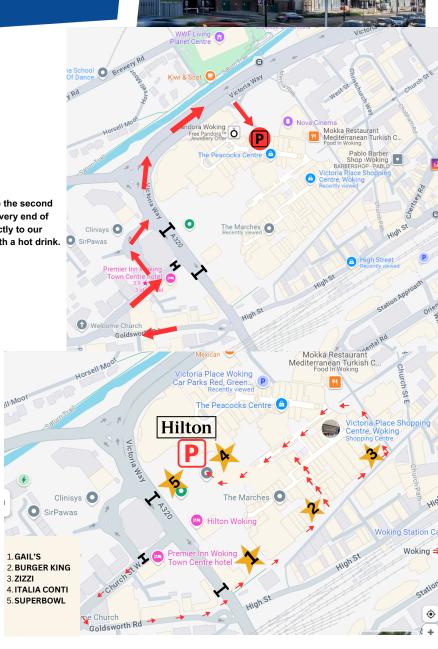

### Parking at HILTON WOKING:

Victoria Place Woking Car Park on Victoria Way, Woking, GU21 6GH. Head for the RED CAR PARK, FLOOR 8.

Carpark Coordinates: 51.320537, -0.560401

What3words: reveal.hotels.times

# Once you've arrived in the carpark...

Ascend to Reception: Proceed up the ramp and head straight, then take the second left to Red Car Park. Drive up to the 8th floor—it's quite the ride! At the very end of the car park, you'll find Hilton Woking's elevated entrance, leading directly to our check-in area and the GLOW Lounge & Terrace, where you can relax with a hot drink.

# If the shopping centre is OPEN:

- 1. Walk straight ahead with GAIL's on your left.
- 2. Turn in by Burger King.
- 3. Take a left at Sainsbury's.
- 4. Walk past Boots towards M&S.
- 5. Take the lift or stairs down.
- 6. Head to the concierge via the sheltered pathway adjacent to **SUPERBOWL**

### If the shopping centre is CLOSED:

- 1. Walk straight ahead past Burger King on your left to Zizzi.
- 2. Take a left towards Jubilee Square.
- 3. Walk through Jubilee Square and down-Market Walk.
- 4. Head to the concierge via the sheltered pathway adjacent to **SUPERBOWL**